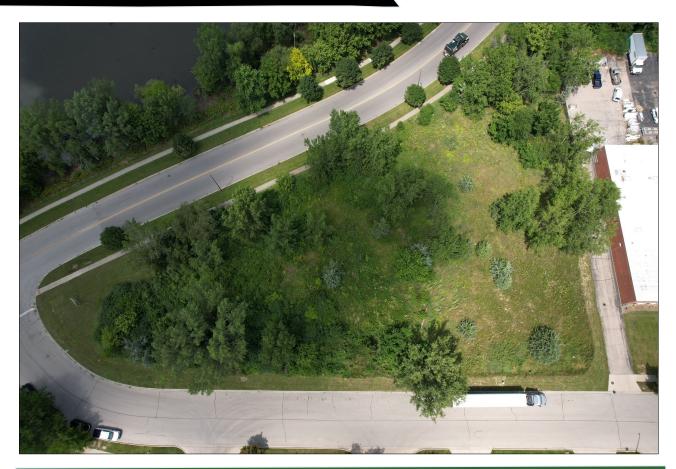

## 1.7 Acre Lot Zoned M-1 For New Building With Outdoor Storage

1340-1360 YorkShire Dr. Streamwood IL

**Brad Bullington** 

630-674-6989

#### PROPERTY SUMMARY

1.7 Acre corner lot for sale in the Streamwood industrial park. Excellent opportunity to build a small warehouse with outdoor storage for vehicles, trucks, or materials. Two parcels are combined to make up the 1.7 acres. The land is priced well below market, under \$5.00 psf.