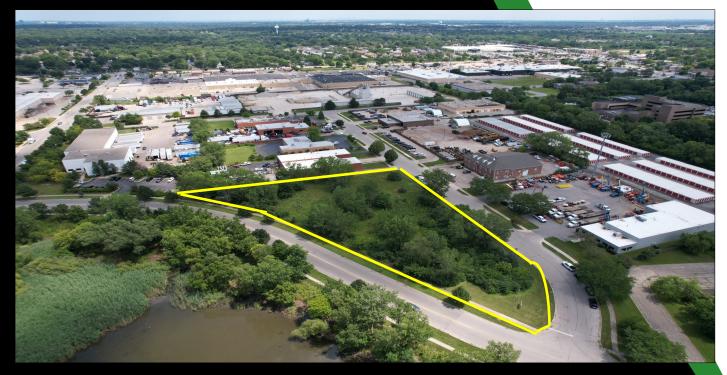

## 1.7 Acre Lot Zoned M-1 For New Building With Outdoor Storage

1340-1360 YorkShire Dr. Streamwood IL

**Brad Bullington** 

630-674-6989

#### PROPERTY SUMMARY

1.7 Acre corner lot for sale in the Streamwood industrial park. Excellent opportunity to build a small warehouse with outdoor storage for vehicles, trucks, or materials. Two parcels are combined to make up the 1.7 acres. The land is priced well below market, under \$5.00 psf.