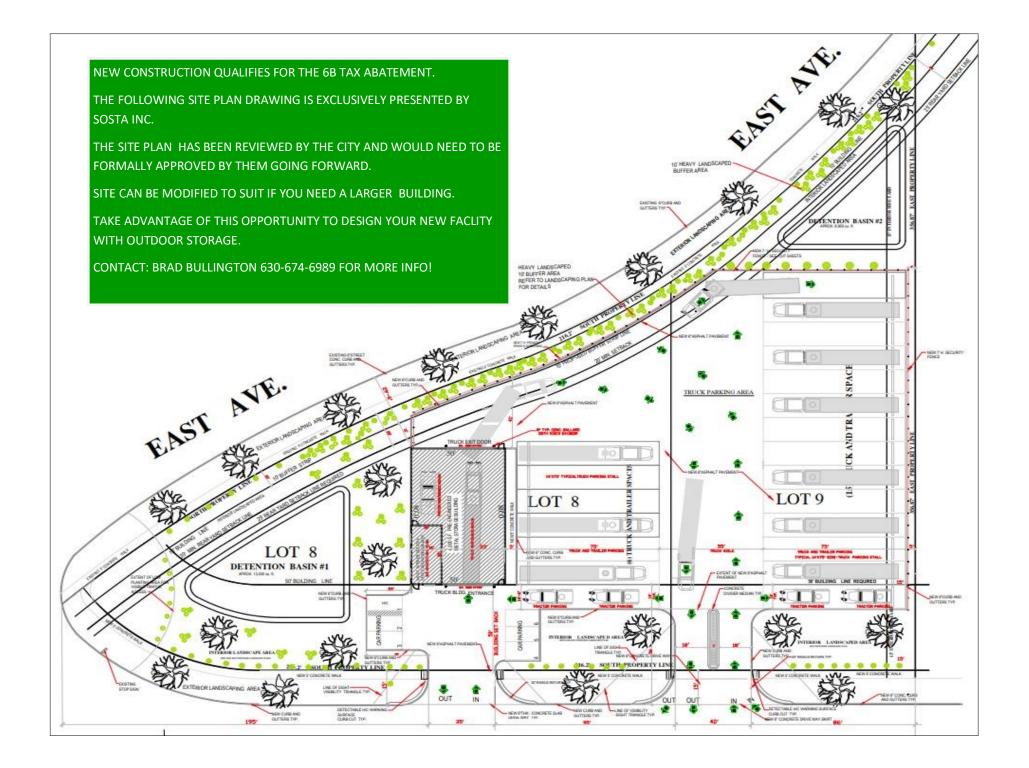

Dr. Streamwood IL

**Brad Bullington** 

630-674-6989

### Sale Price: \$350,000



#### **PROPERTY INFORMATION**

- Building Size: 5,000 SF+- CBA
- Land Site: 74,052 SF
- Zoning: M-1
- County: Cook-6B Eligible
- Township: Hanover
- Taxes: \$14,956
- Pins: 06252030010000
  06252030020000

#### New Construction Qualifies for 6B Tax Abatement!

#### PROPERTY SUMMARY

1.7 Acre corner lot for sale in the Streamwood industrial park. Excellent opportunity to build a small warehouse with outdoor storage for vehicles, trucks, or materials. Two parcels are combined to make up the 1.7 acres. The land is priced well below market, under \$5.00 psf.



#### Brad Bullington

630-674-6989

#### brad@gcrealtyinc.com

GC Realty & Development LLC

219 E. Irving Pk. Rd. Roselle IL 60172

bradbullington.com