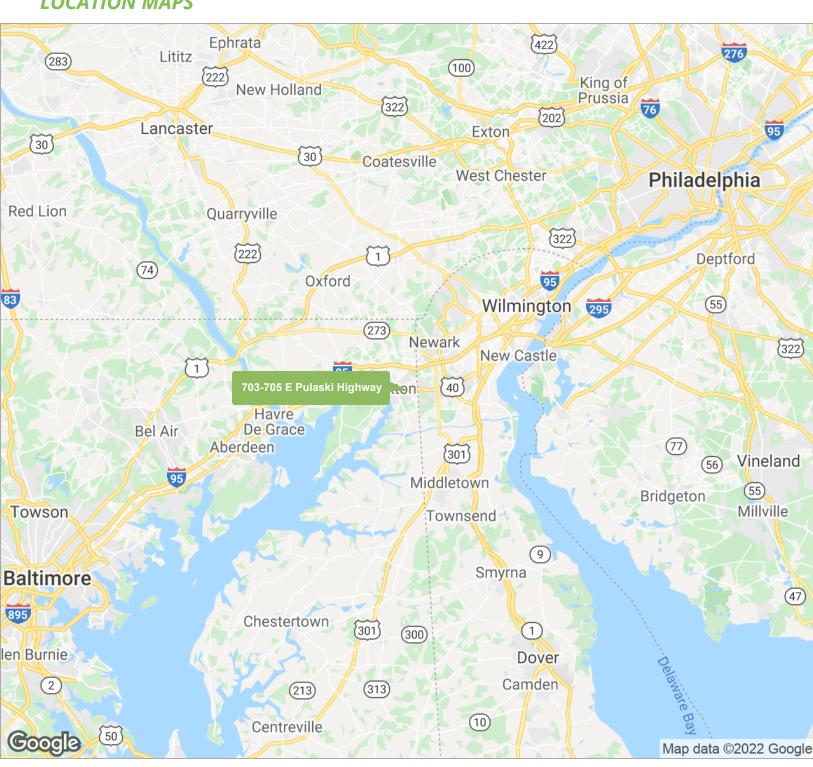

### **LOCATION MAPS**

#### **Location Description**

The property resides at the signalized intersection of Delaware Ave and E Pulaski Highway, across from the brand-new Southfield development, bringing over 3 Million SF designated Commercial space, and over 1,300 residential homes. This artery road sees over 25,000 cars per day and incredible development in the last decade, radically transforming this portion of Cecil County. Neighboring properties house major credit tenants, including Rite Aid, Starbucks, Chipotle, and more.