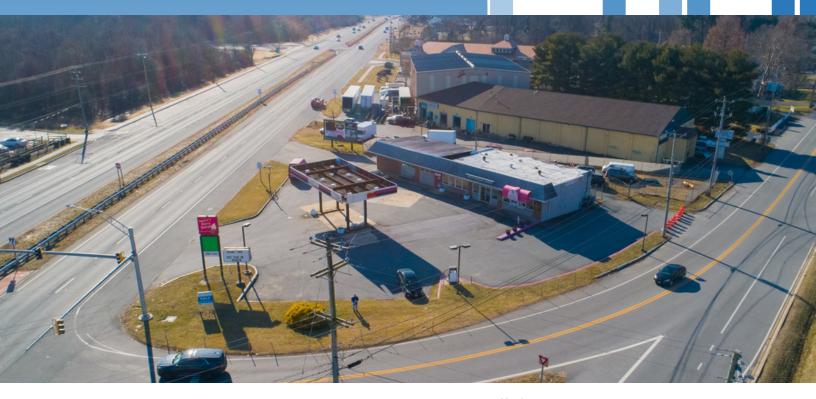

#### **Location Description**

The property resides at the signalized intersection of Delaware Ave and E Pulaski Highway, across from the brand-new Southfield development, bringing over 3 Million SF designated Commercial space, and over 1,300 residential homes. This artery road sees over 25,000 cars per day and incredible development in the last decade, radically transforming this portion of Cecil County. Neighboring properties house major credit tenants, including Rite Aid, Starbucks, Chipotle, and more.

#### **Property Highlights**

- Corner Lot at a Signalized Intersection
- Excellent visibility and accessibility to enter and exit onto Route 40
- MDE Confirmed No Soil Contamination
- Across the Street from a Major Commercial & Residential Redevelopment
- Public Water & Sewer