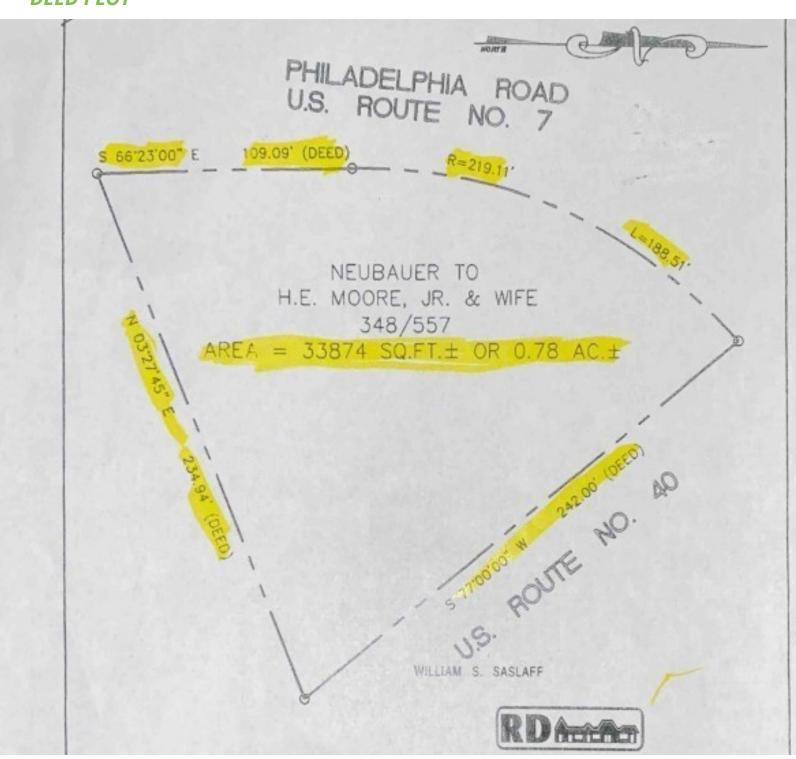

### **RETAILER MAP**

#### **Location Description**

The property resides at the signalized intersection of Delaware Ave and E Pulaski Highway, across from the brand-new Southfield development, bringing over 3 Million SF designated Commercial space, and over 1,300 residential homes. This artery road sees over 25,000 cars per day and incredible development in the last decade, radically transforming this portion of Cecil County. Neighboring properties house major credit tenants, including Rite Aid, Starbucks, Chipotle, and more.