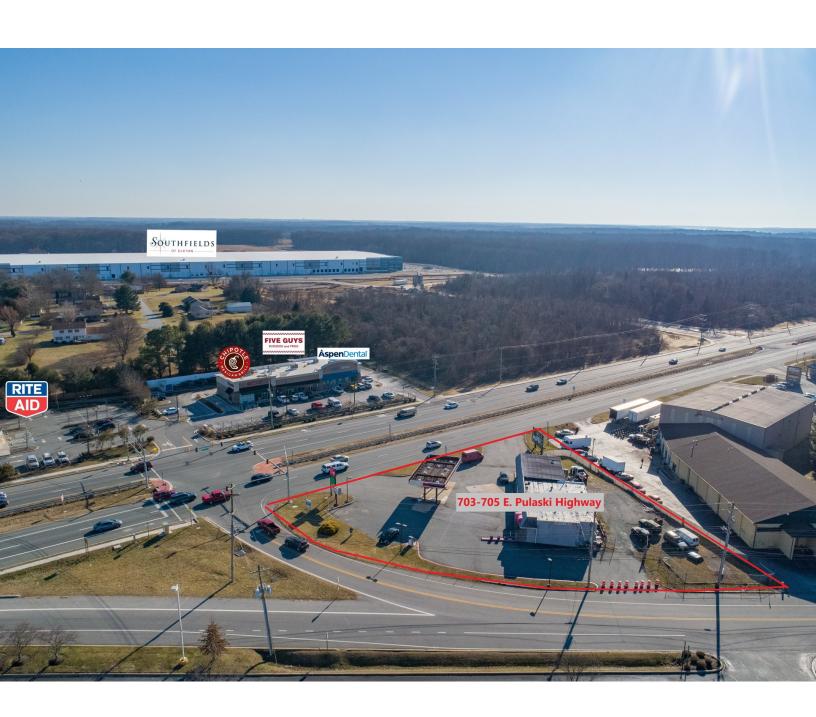

#### **Location Description**

The property resides at the signalized intersection of Delaware Ave and E Pulaski Highway, across from the brand-new Southfield development, bringing over 3 Million SF designated Commercial space, and over 1,300 residential homes. This artery road sees over 25,000 cars per day and incredible development in the last decade, radically transforming this portion of Cecil County. Neighboring properties house major credit tenants, including Rite Aid, Starbucks, Chipotle, and more.

### **LOCATION MAPS**