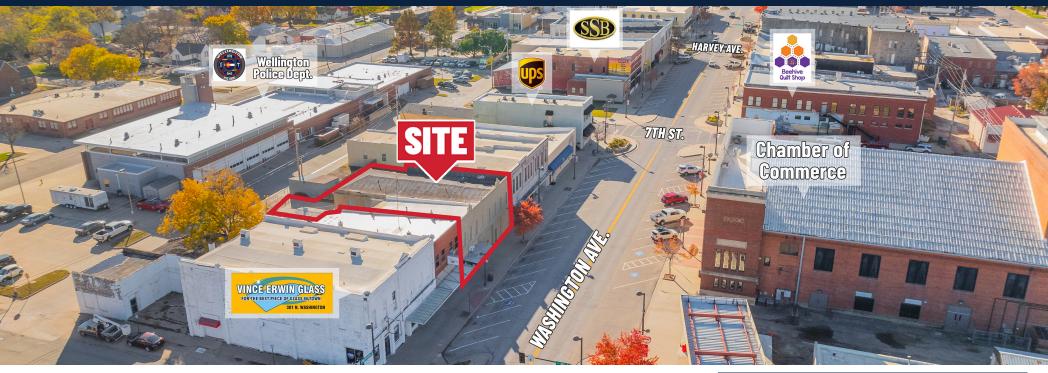

## **ESTABLISHED BBQ RESTAURANT FOR SALE**

215-217 N. Washington Ave., Wellington, KS 67152

\$450,000.00 **SALE PRICE:** 

4.050 SF **BUILDING SIZE:** 

0.20Acres **LOT SIZE:** 

**YEAR BUILT:** 1906

**ZONING:** Retail/Commercial

## PROPERTY HIGHLIGHTS

- Nationally renowned BBQ restaurant for sale in Wellington, KS.
- Turn-key transition opportunity with all real estate. fixtures and equipment included.
- Building 217 features a completely renovated kitchen and attractive dining room.
- Building 215 is great for storage or redevelopment.
- Both buildings feature living quarters that can be rehabbed for additional income.
- Financials available upon execution of a confidentiality agreement.