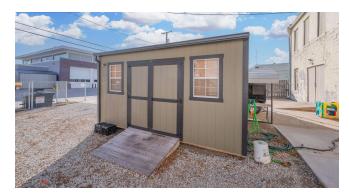

## PROPERTY HIGHLIGHTS

- Nationally renowned BBQ restaurant for sale in Wellington, KS.
- Turn-key transition opportunity with all real estate. fixtures and equipment included.
- Building 217 features a completely renovated kitchen and attractive dining room.
- Building 215 is great for storage or redevelopment.
- Both buildings feature living quarters that can be rehabbed for additional income.
- Financials available upon execution of a confidentiality agreement.