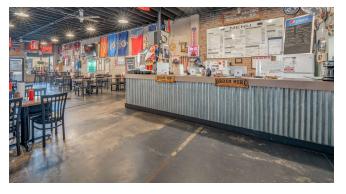

## PROPERTY HIGHLIGHTS

- Nationally renowned BBQ restaurant for sale in Wellington, KS.
- Turn-key transition opportunity with all real estate. fixtures and equipment included.
- Building 217 features a completely renovated kitchen and attractive dining room.
- Building 215 is great for storage or redevelopment.
- Both buildings feature living quarters that can be rehabbed for additional income.
- Financials available upon execution of a confidentiality agreement.