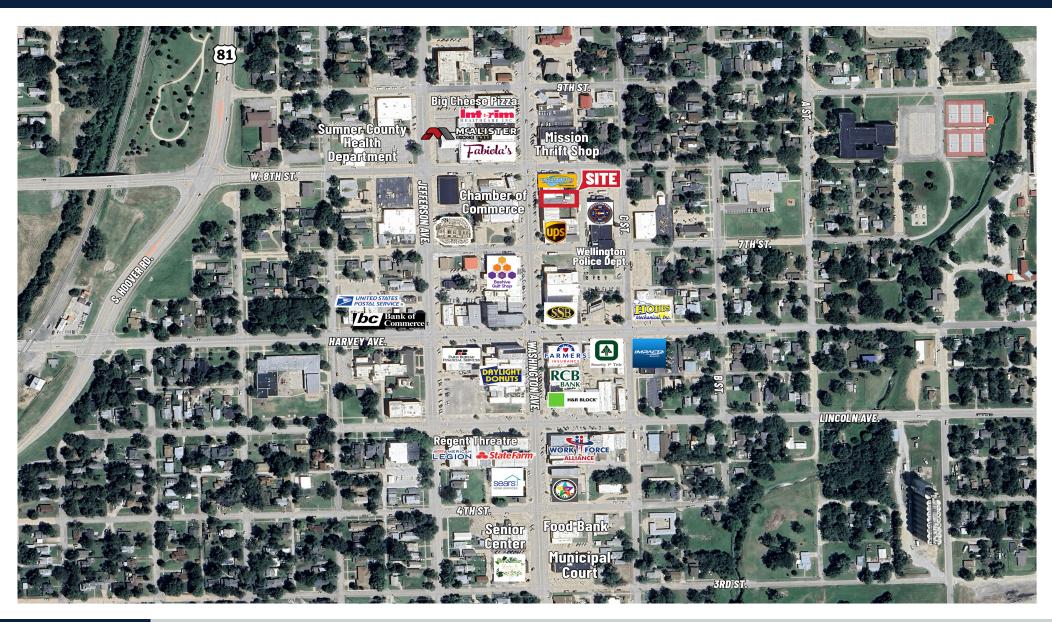

## **ESTABLISHED BBQ RESTAURANT FOR SALE**

215-217 N. Washington Ave., Wellington, KS 67152

\$450,000.00 **SALE PRICE:** 

4.050 SF **BUILDING SIZE:** 

0.20Acres **LOT SIZE:** 

**YEAR BUILT:** 1906

**ZONING:** Retail/Commercial