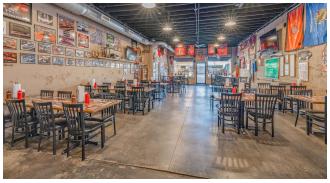

## PROPERTY HIGHLIGHTS

- Nationally renowned BBQ restaurant for sale in Wellington, KS.
- Turn-key transition opportunity with all real estate. fixtures and equipment included.
- Building 217 features a completely renovated kitchen and attractive dining room.
- Building 215 is great for storage or redevelopment.
- Both buildings feature living quarters that can be rehabbed for additional income.
- Financials available upon execution of a confidentiality agreement.