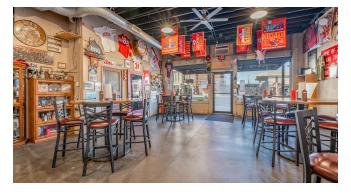

## PROPERTY HIGHLIGHTS

- Nationally renowned BBQ restaurant for sale in Wellington, KS.
- Turn-key transition opportunity with all real estate. fixtures and equipment included.
- Building 217 features a completely renovated kitchen and attractive dining room.
- Building 215 is great for storage or redevelopment.
- Both buildings feature living quarters that can be rehabbed for additional income.
- Financials available upon execution of a confidentiality agreement.