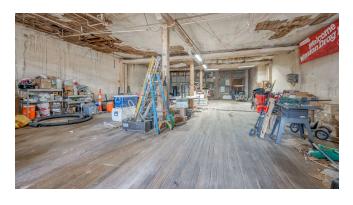

## PROPERTY HIGHLIGHTS

- Nationally renowned BBQ restaurant for sale in Wellington, KS.
- Turn-key transition opportunity with all real estate. fixtures and equipment included.
- Building 217 features a completely renovated kitchen and attractive dining room.
- Building 215 is great for storage or redevelopment.
- Both buildings feature living quarters that can be rehabbed for additional income.
- Financials available upon execution of a confidentiality agreement.