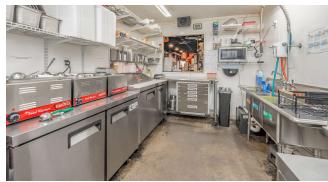

## PROPERTY HIGHLIGHTS

- Nationally renowned BBQ restaurant for sale in Wellington, KS.
- Turn-key transition opportunity with all real estate. fixtures and equipment included.
- Building 217 features a completely renovated kitchen and attractive dining room.
- Building 215 is great for storage or redevelopment.
- Both buildings feature living quarters that can be rehabbed for additional income.
- Financials available upon execution of a confidentiality agreement.