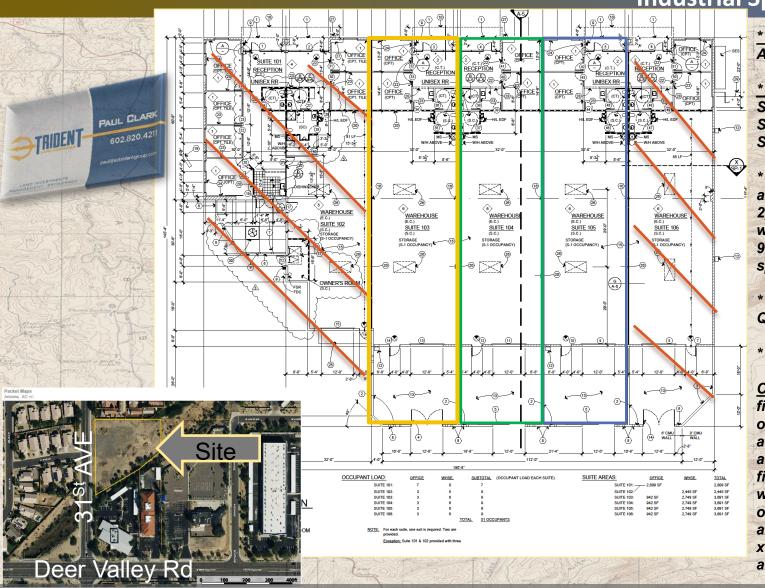

31<sup>st</sup> Ave and Deer Valley Road Industrial Space, Phoenix AZ

\*Location: 21965 N 31st Ave. Phoenix AZ 85027

\* Size:

Suite 103 – 4,651 SF Suite 104 – 4,651 SF Suite 105 – 4,651 SF

- \* All Suites are brand new and have 942 SF of Office, 2,749 SF of Warehouse with 14' roll up doors, and 980 SF of Fenced Yard space.
- \* Move in date of First Quarter 2025.
- \* Price: \$1.80 per SF/NNN

Comments: This is a rare find! Brand new with lots of amenities: Fantastic access to the 101, I-17, and 303. Amazing finishes in the office area, with a very well thought out warehouse and yard area. The yard area is 32' x 30' with 6' block walls and metal gates.

#### **NEW CONSTRUTION WITH THE FOLLOWING AMENITIES:**

SUITE DETAILS: NEW OFFICE SPACE: 942 SF.

NEW WAREHOUSESPACE: 2,749 SF.
NEW BLOCK FENCED YARD: 960 SF

TOTAL USABLE 4,651 SF

OFFICE DETAILS: LANDSCAPED ENTRY & A SPACIOUS RECEPTION AREA WITH 12' GLASS

WALL. TWO PRIVATE OFFICES WITH 2' WIDE SIDELITES, WET BAR, RESTROOM. 4 TON A/C UNIT & DESIGNER INTERIOR FINISHES

WAREHOUSE: 12' WIDE x 14' TALL GRADE LEVEL ROLL-UP DOOR WITH 18' CLEAR

HEIGHT. AUTO-ON LED WAREHOUSE LIGHTING, 9100 CFM 4 POSITION

EVAP COOLER, SEPARATE WAREHOUSE RESTROOM, DRINKING

FOUNTAINS AND FIRE SPRINKLERS, 120V/208Y 225 AMP 3 PHASE

POWER.

GATED YARD: 960 SF PRIVATE FENCED/GATED YARD WITH 6' TALL BLOCK WALLS. THE

YARD AREA MEASURES 32' WIDE x 30' DEEP AND HAS A METAL GATE

WITH A CONCRETE FLOOR AND THE POTENTIAL FOR A FUTURE AWNING.

THIS SITE ALSO CONTAINS A FENCED AND GATED REAR PARKING AREA.

21965 N. 31<sup>st</sup> Avenue, Phoenix AZ 85027

Contact: PAUL CLARK 602-820-4211 paul@aztridentgroup.com