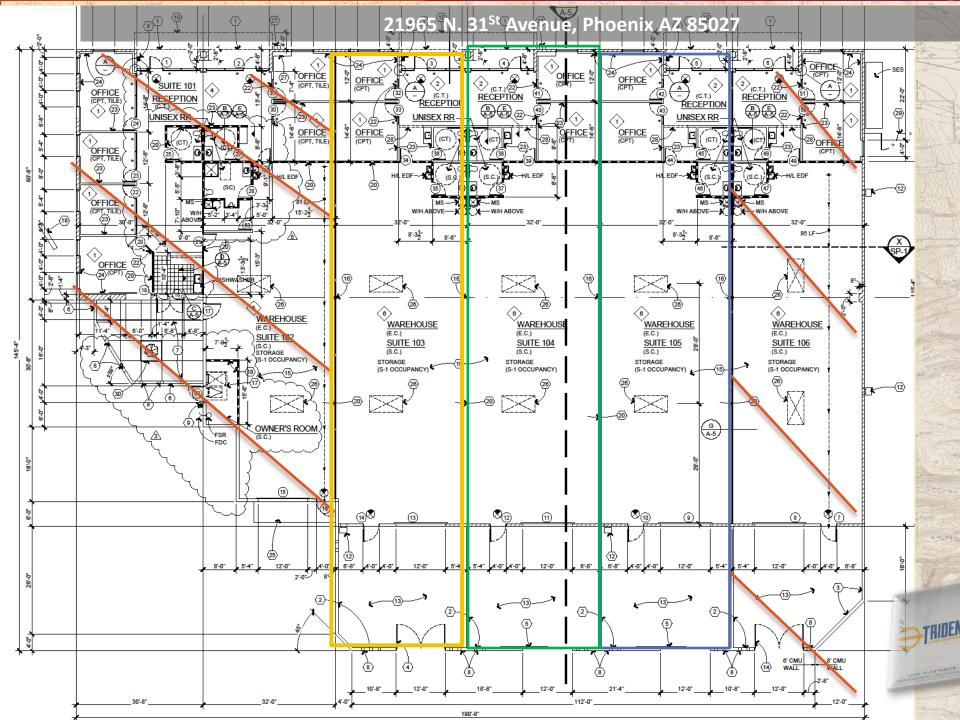

31<sup>st</sup> Ave and Deer Valley Road Industrial Space, Phoenix AZ

\*Location: 21965 N 31st Ave. Phoenix AZ 85027

\* Size:

Suite 103 – 4,651 SF Suite 104 – 4,651 SF Suite 105 – 4,651 SF

- \* All Suites are brand new and have 942 SF of Office, 2,749 SF of Warehouse with 14' roll up doors, and 980 SF of Fenced Yard space.
- \* Move in date of First Quarter 2025.
- \* Price: \$1.80 per SF/NNN

Comments: This is a rare find! Brand new with lots of amenities: Fantastic access to the 101, I-17, and 303. Amazing finishes in the office area, with a very well thought out warehouse and yard area. The yard area is 32' x 30' with 6' block walls and metal gates.

#### **NEW CONSTRUTION WITH THE FOLLOWING AMENITIES:**

SUITE DETAILS: NEW OFFICE SPACE: 942 SF.

NEW WAREHOUSESPACE: 2,749 SF.
NEW BLOCK FENCED YARD: 960 SF

TOTAL USABLE 4,651 SF

OFFICE DETAILS: LANDSCAPED ENTRY & A SPACIOUS RECEPTION AREA WITH 12' GLASS

WALL. TWO PRIVATE OFFICES WITH 2' WIDE SIDELITES, WET BAR, RESTROOM. 4 TON A/C UNIT & DESIGNER INTERIOR FINISHES

WAREHOUSE: 12' WIDE x 14' TALL GRADE LEVEL ROLL-UP DOOR WITH 18' CLEAR

HEIGHT. AUTO-ON LED WAREHOUSE LIGHTING, 9100 CFM 4 POSITION

EVAP COOLER, SEPARATE WAREHOUSE RESTROOM, DRINKING

FOUNTAINS AND FIRE SPRINKLERS, 120V/208Y 225 AMP 3 PHASE

POWER.

GATED YARD: 960 SF PRIVATE FENCED/GATED YARD WITH 6' TALL BLOCK WALLS. THE

YARD AREA MEASURES 32' WIDE x 30' DEEP AND HAS A METAL GATE

WITH A CONCRETE FLOOR AND THE POTENTIAL FOR A FUTURE AWNING.

THIS SITE ALSO CONTAINS A FENCED AND GATED REAR PARKING AREA.

21965 N. 31<sup>st</sup> Avenue, Phoenix AZ 85027

Contact: PAUL CLARK 602-820-4211 paul@aztridentgroup.com