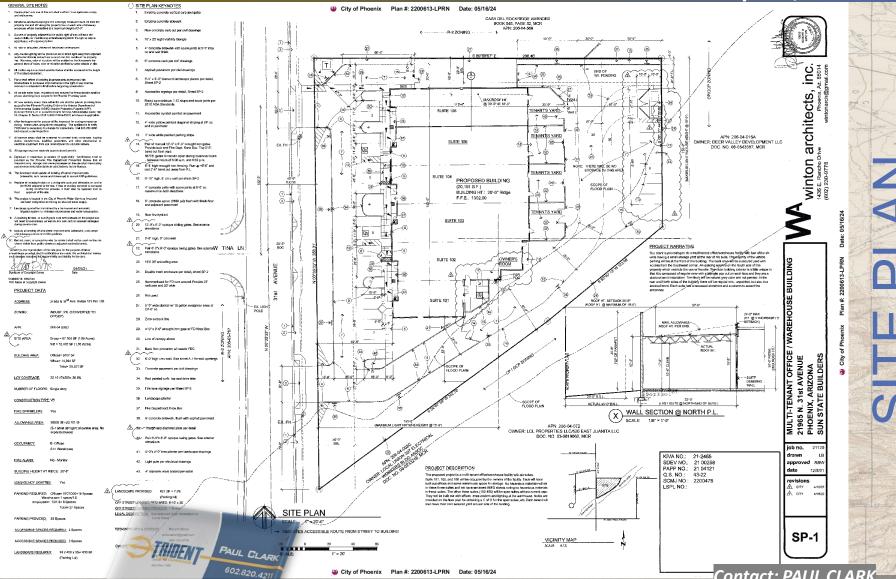

Contact: PAUL CLARK

paul@aztridentgroup.com

C FLOOR PLAN KEYNOTES

Furr out exterior walls with 3 5/6" x 25ga metal studs at 24" oc, batt insulation (R=13) and 5/6" drywall. Run up to 46" above the ceiling line. From that point up to the roof deck, run R=13 batts, secured with