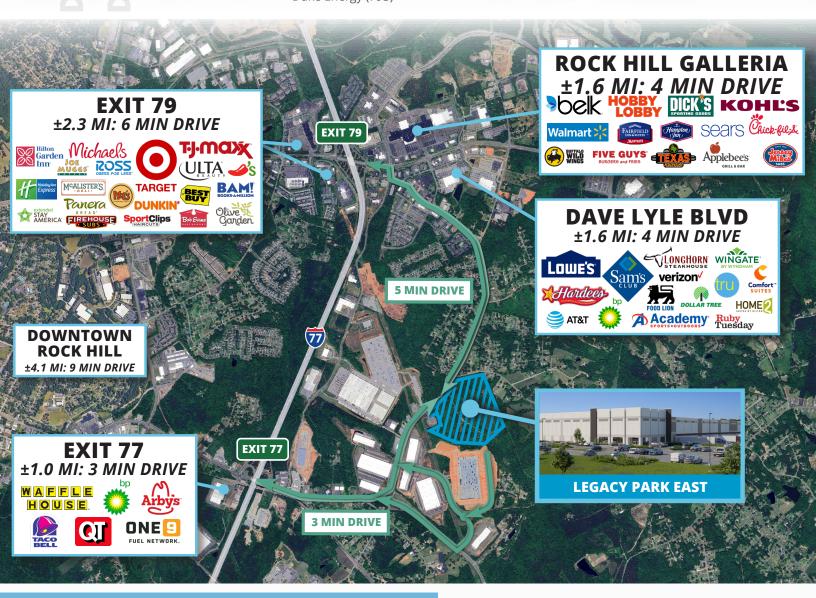

Located one mile from I-77, the location offers convenient access to the entire Charlotte MSA and is approximately 25 minutes from the Charlotte Douglas International Airport. Neighboring tenants include Elite Logistix, Ross Stores, MSI, Harley Davidson, Pepsi, AMS and the Rock Hill Galleria Mall is a short drive away providing access to great tenant amenities.