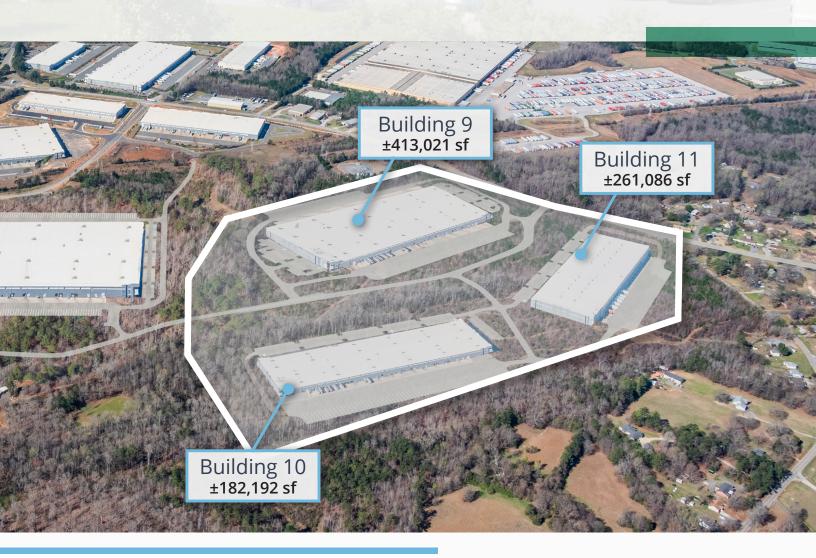

#### **Building 9**

Available SF: ±413,021 sf

Trailer Parking: ±116 Spaces

Auto Parking: ±231 Spaces

#### **Building 10**

| Available SF:    | ±182,192 sf |
|------------------|-------------|
| Trailer Parking: | ±63 Spaces  |
| Auto Parking:    | ±173 Spaces |

#### **Building 11**

| Available SF:    | ±261,086 sf |
|------------------|-------------|
| Trailer Parking: | ±63 Spaces  |
| Auto Parking:    | ±153 Spaces |

Henry Lobb, SIOR
Principal

Principal 704 469 5964 henry.lobb@avisonyoung.com