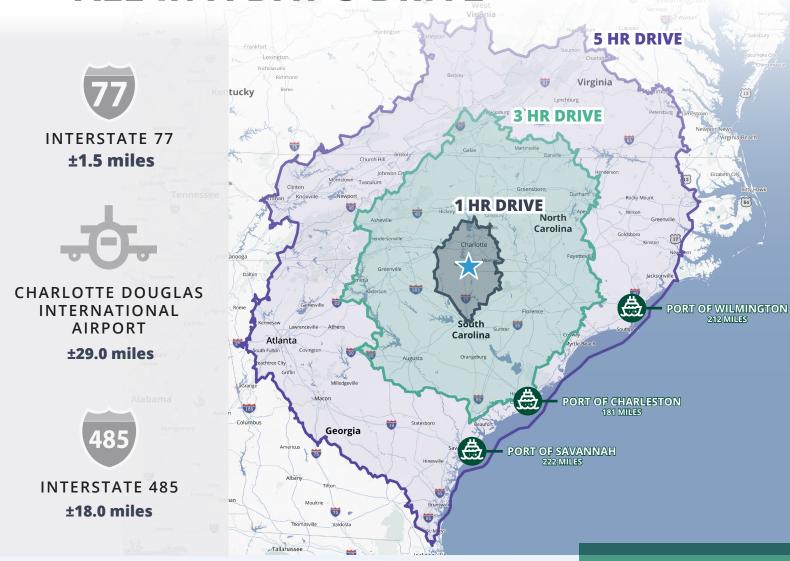

#### **WHY ROCK HILL?**

York County has become the prime choice for both businesses and employees looking to relocate to the Charlotte area. With a combination of desirable lifestyle, top-rated public schools, and ample economic opportunities, the county has established itself as a hub for a skilled and growing workforce. The community boasts a diverse range of assets, including major regional parks, world-class amateur sports facilities, convenient access to I-77, and proximity to CLT Airport.

# CONVENIENT, REGIONAL ACCESS ALL IN A DAY'S DRIVE