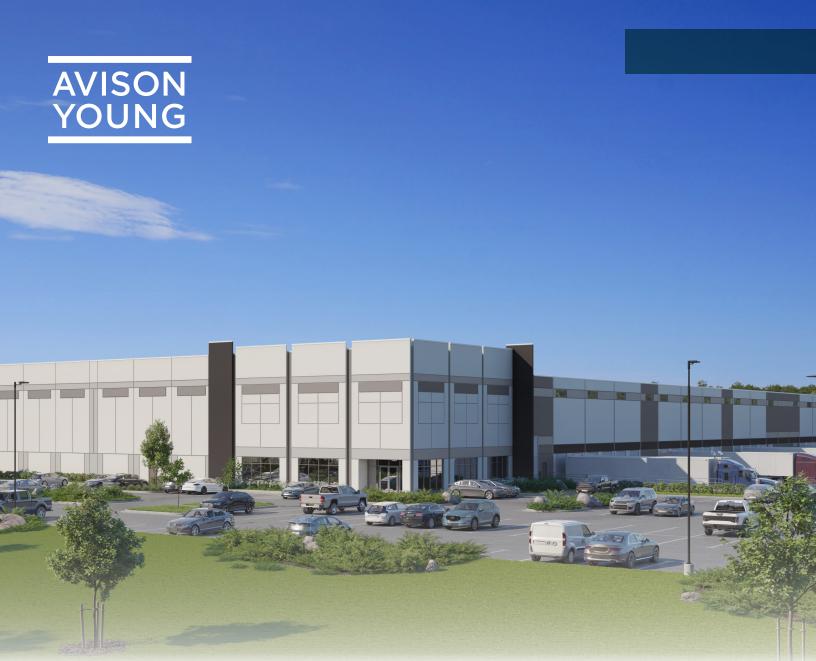

Legacy Park East

### UP TO 856,299 SF AVAILABLE FOR LEASE

WATSON WOODS BLVD, ROCK HILL, SC 29730

#### **Building Overview**

Legacy Park East is a master-planned, Class-A industrial business park located in Rock Hill, South Carolina. The Park includes four (4) existing facilities that are leased to Arrival, Scentsy, CL+D Graphics, Sardo + Sons and DIRTT.