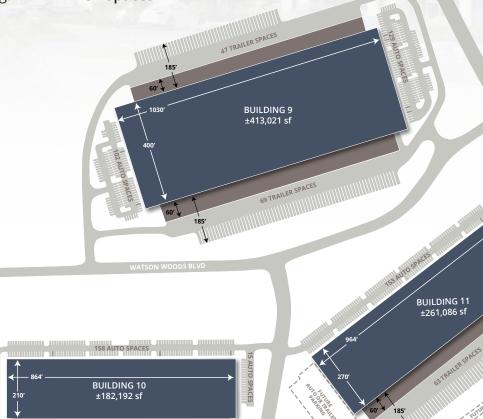

#### **Building 9**

Available SF: ±413,021 sf

Trailer Parking: ±116 Spaces

Auto Parking: ±231 Spaces

#### **Building 10**

| Available SF:    | ±182,192 sf |
|------------------|-------------|
| Trailer Parking: | ±63 Spaces  |
| Auto Parking:    | ±173 Spaces |

#### **Building 11**

| Available SF:    | ±261,086 sf |
|------------------|-------------|
| Trailer Parking: | ±63 Spaces  |
| Auto Parking:    | ±153 Spaces |

Henry Lobb, SIOR
Principal

Principal 704 469 5964 henry.lobb@avisonyoung.com