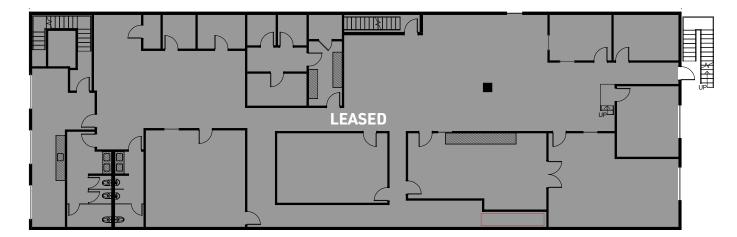

# 1911 Church St

3,000-7,294 SF RETAIL/MEDICAL/CREATIVE OFFICE/LIGHT PRODUCTION SPACE



## **Property Overview**

### 1911 CHURCH ST

NASHVILLE, TN 37203

1911 Church St is located in the Midtown neighborhood of Nashville, close to many upcoming developments, medical systems, hopitality, retail, and food and beverage properties. The property offers 28 spots of dedicated on-site parking, high ceilings, and a fully-conditioned production space with a dock-high door.



### Floor Plan

### 3,000-7,294 SF FOR LEASE

RETAIL/MEDICAL/CREATIVE OFFICE/LIGHT PRODUCTION SPACE

### FLOOR 1



### FLOOR 2







## Area Map

#### RESIDENTIAL

- 2. Lee Apartments
- 3. Infinity Midtown
- 4. Apollo Midtown
- 5. Artemis Midtown
- 6. State Street Flats
- 7. Louise Avenue Apartments
- 8. 1818 Church
- 9. Olympus Midtown
- 10. Margaux Midtown

- 11. Elliston 23
- 12. Aertson Midtown
- 13. The Broadview at Vanderbilt
- 14. Fallyn Apartments
- 15. Artisan on 18th
- 16. Millennium Music Row
- 17. SkyHouse Nashville
- 18. Camden Music Row
- 19. Infinity Music Row

#### RETAIL

- 20. HiFi Clyde's
- 21. Chick-fil-A
- 22. The Row Kitchen & Pub
- 23. Amerigo
- 24. Jimmy Kelly's Steakhouse
- 25. Hall's Chophouse
- 26. Midtown Cafe

#### HOSPITALITY

- 27. Hutton Hotel
- 28. Hyatt House
- 29. Loews Vanderbilt Hotel
- 30. The Graduate Hotel
- 31. Hamtpon Inn & Suites
- 32. Homewood Suites
- 33. Hilton Garden