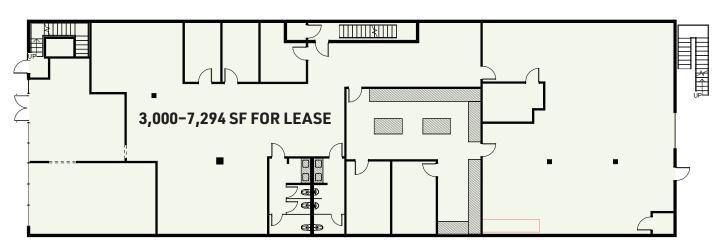

### Floor Plan

### 3,000-7,294 SF FOR LEASE

RETAIL/MEDICAL/CREATIVE OFFICE/LIGHT PRODUCTION SPACE

### FLOOR 1