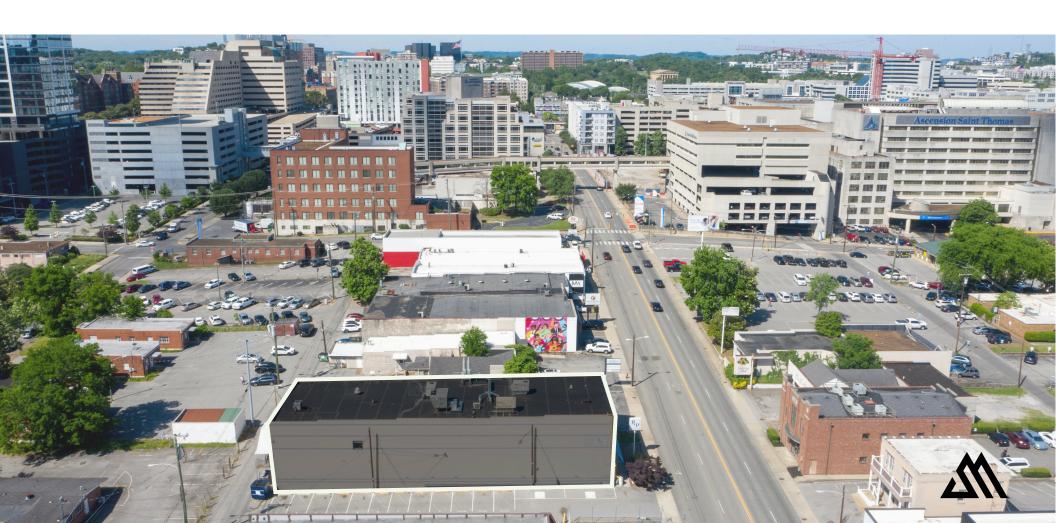

### 1911 CHURCH ST

NASHVILLE, TN 37203

1911 Church St is located in the Midtown neighborhood of Nashville, close to many upcoming developments, medical systems, hopitality, retail, and food and beverage properties. The property offers 28 spots of dedicated on-site parking, high ceilings, and a fully-conditioned production space with a dock-high door.

## Area Map