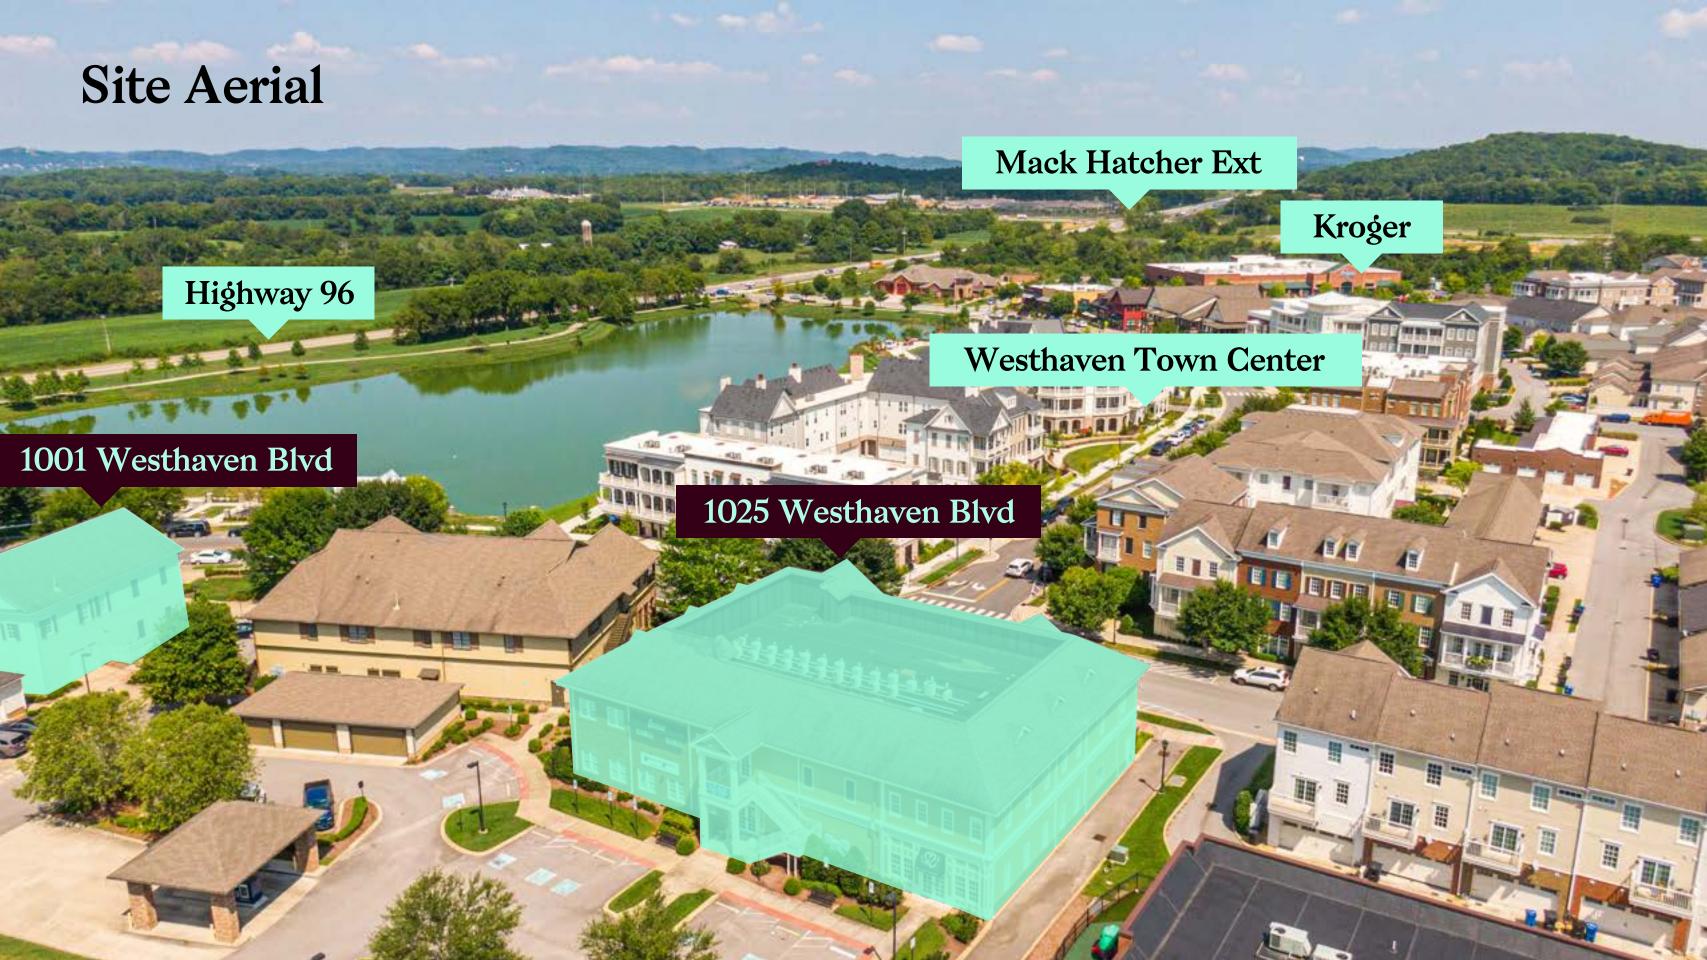

# 1025 Westhaven Blvd Franklin, TN 37064

+/- 20,300 SF

# 1001 Westhaven Blvd Franklin, TN 37064

+/- 38,000 SF