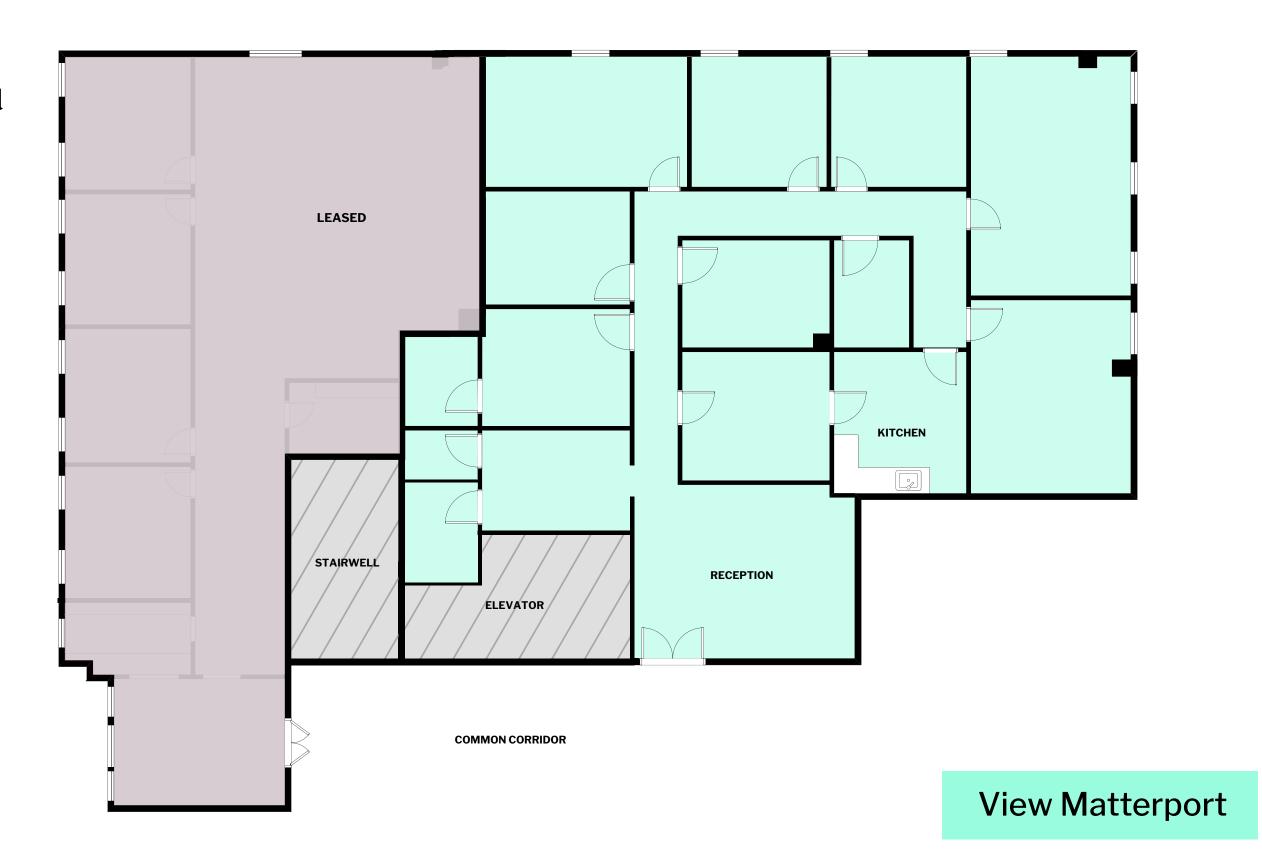

# Floor Plan

1025 Westhaven Blvd

## Suite 260 | 2,660 SF

- Second floor
- Potential uses:
  - Medical
  - Office
  - Retail

## Suite 150 | 2,562 SF

- First floor
- Potential uses:
  - Medical
  - Office
  - Retail

**View Matterport** 