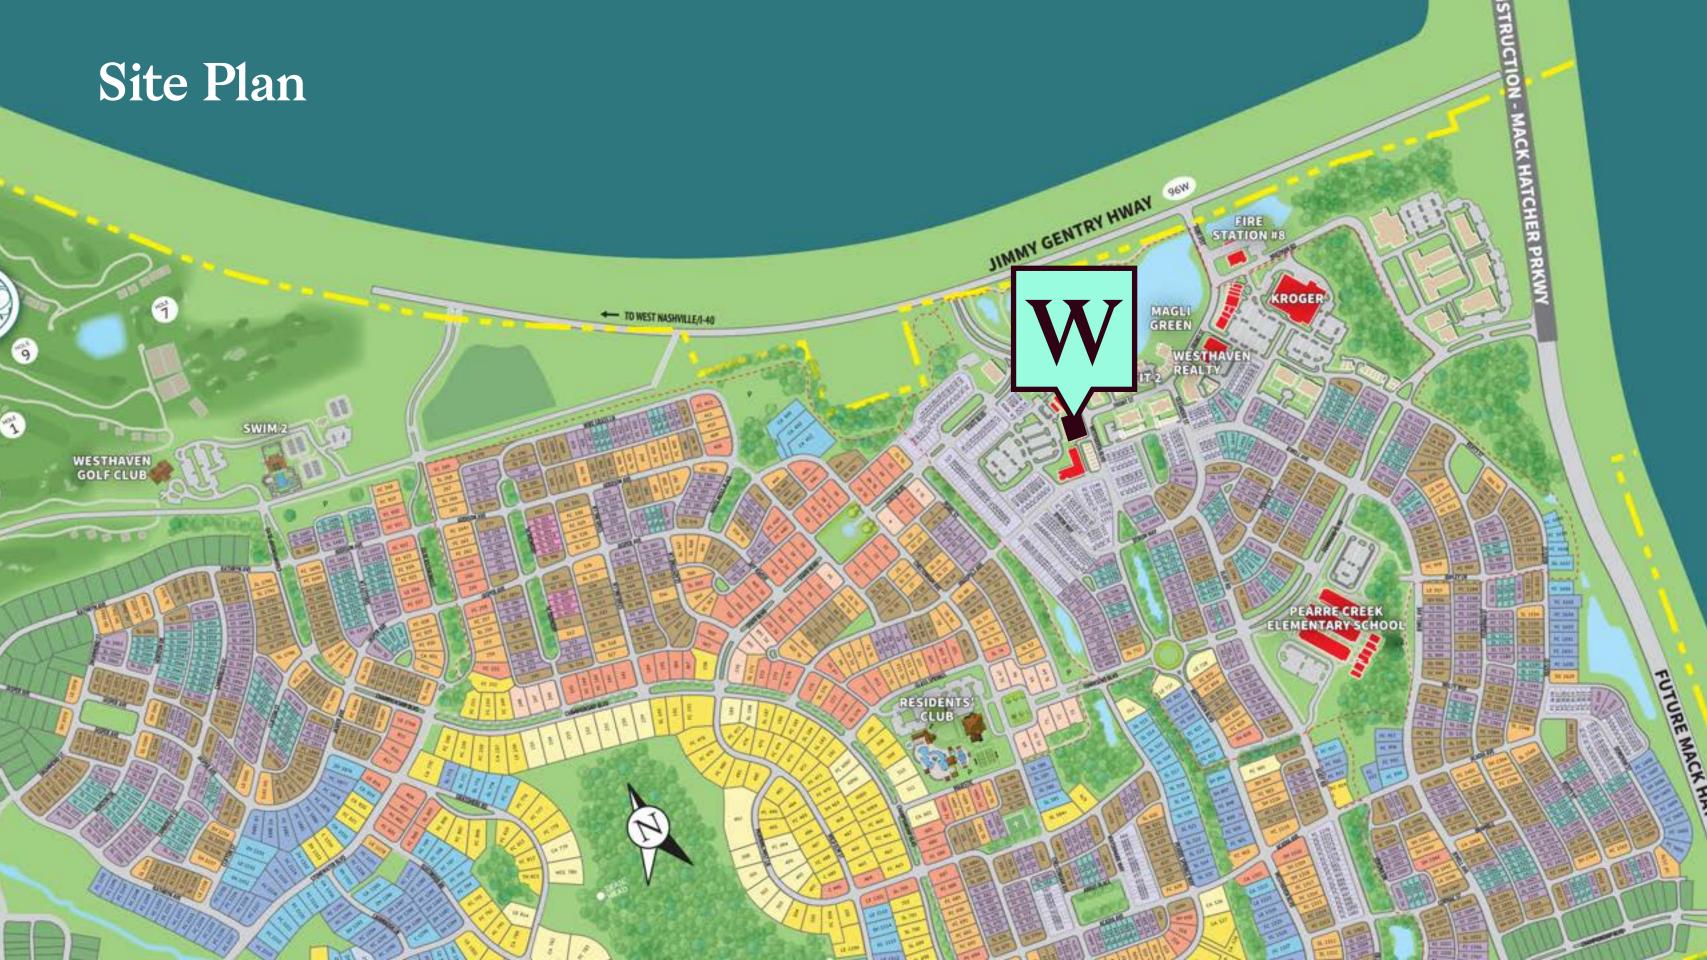

Avg. Home Value (1 mi):

- Single-family homes: \$750,000-\$2M
- Townhomes and condos: \$400,000-\$700,000

Cosnumer Spending (1 mi): \$50,000+ per capita

Westhaven is a 3,400 home site masterplanned residential and commercial development, focused on community and walkability. As one of Nashville's fastest growing communities, it features an 18-hole Arthur Hills designed private golf course, 9 miles of nature trails, lakeside park, amphitheater and Pierre Creek Elementary which serves over 700 students from pre-k through 5th grade.