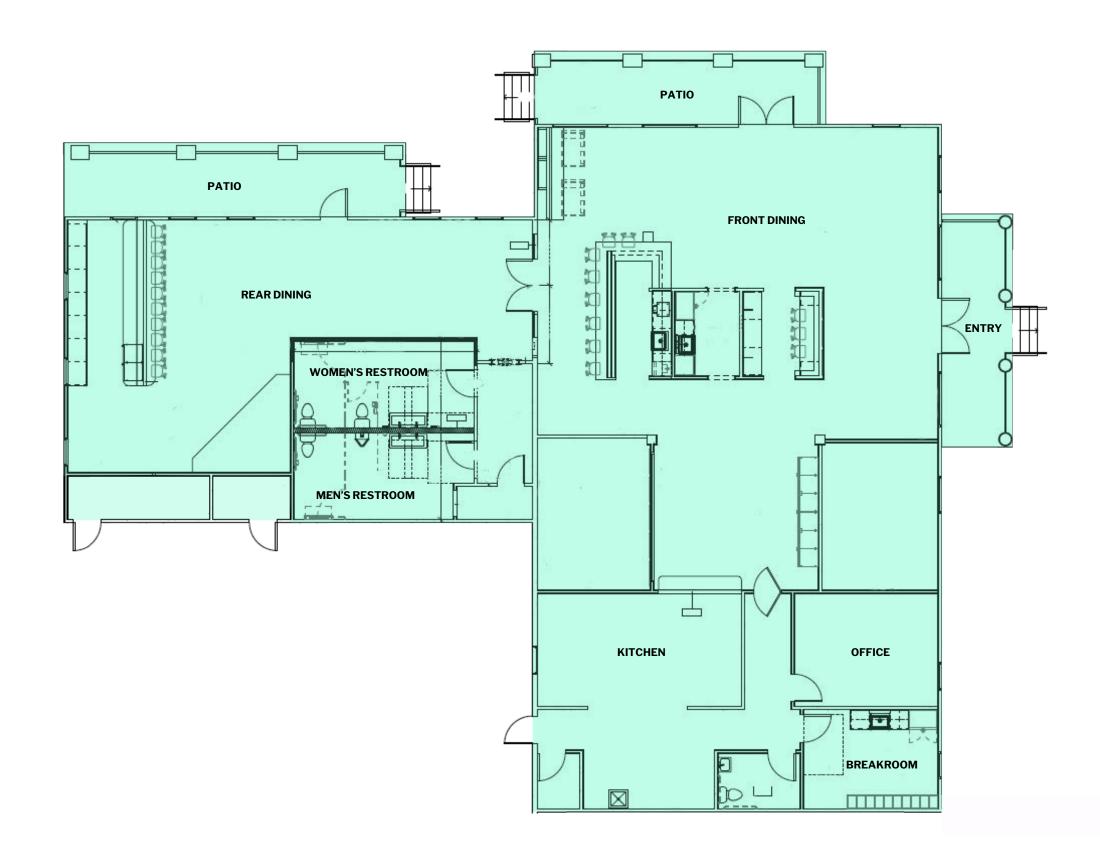

## Floor Plan

1001 Westhaven Blvd

## Suite A100 | 4,930 SF

- First floor
- Second generation restaurant space
- Potential uses:
  - Soft goods retail
  - Light fitness
  - Light F&B
  - Office