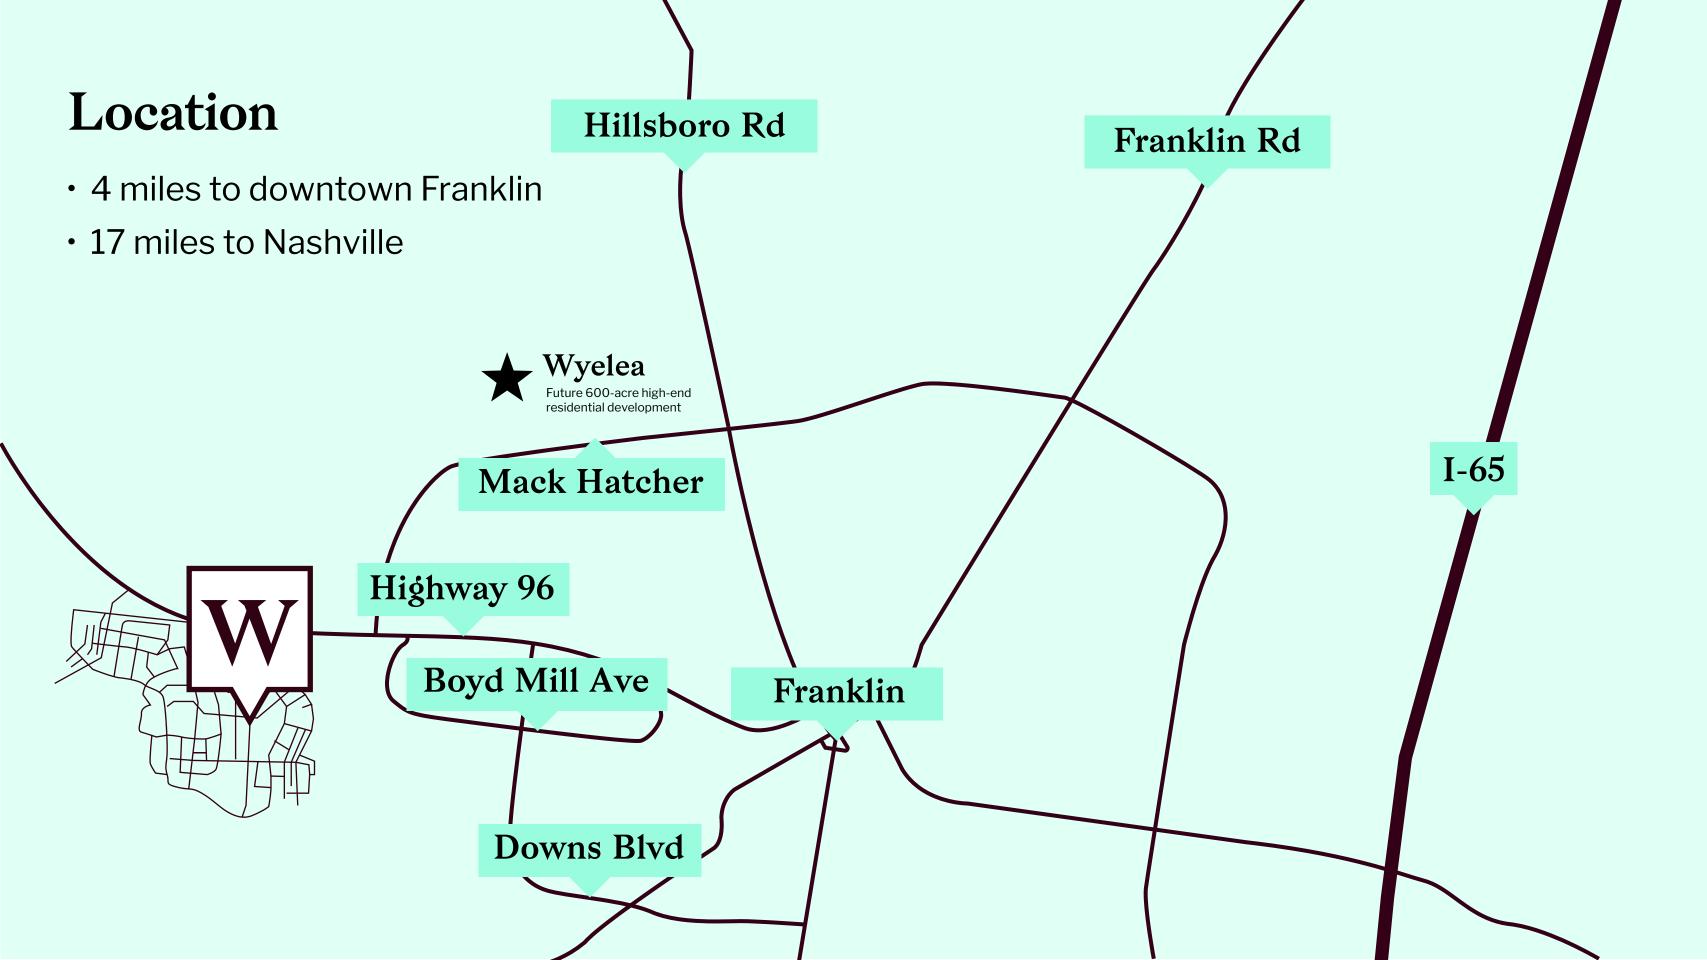

Avg. Home Value (1 mi):

- Single-family homes: \$750,000-\$2M
- Townhomes and condos: \$400,000-\$700,000

Cosnumer Spending (1 mi): \$50,000+ per capita

Westhaven is a 3,400 home site masterplanned residential and commercial development, focused on community and walkability. As one of Nashville's fastest growing communities, it features an 18-hole Arthur Hills designed private golf course, 9 miles of nature trails, lakeside park, amphitheater and Pierre Creek Elementary which serves over 700 students from pre-k through 5th grade.