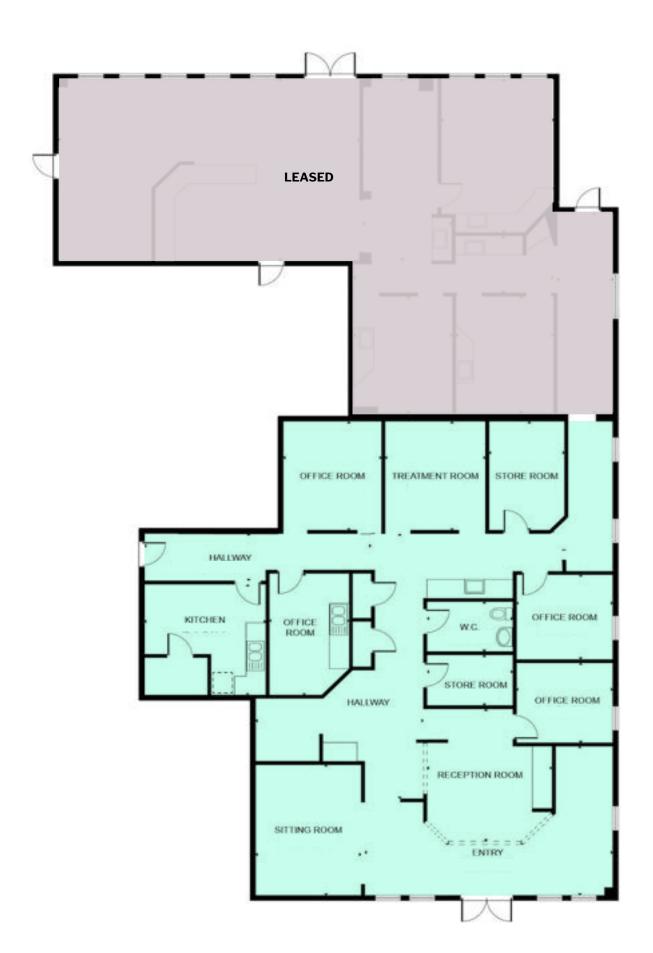

## Floor Plan

1001 Westhaven Blvd

## Suite A100 | 4,930 SF

- First floor
- Second generation restaurant space
- Potential uses:
  - Soft goods retail
  - Light fitness
  - Light F&B
  - Office