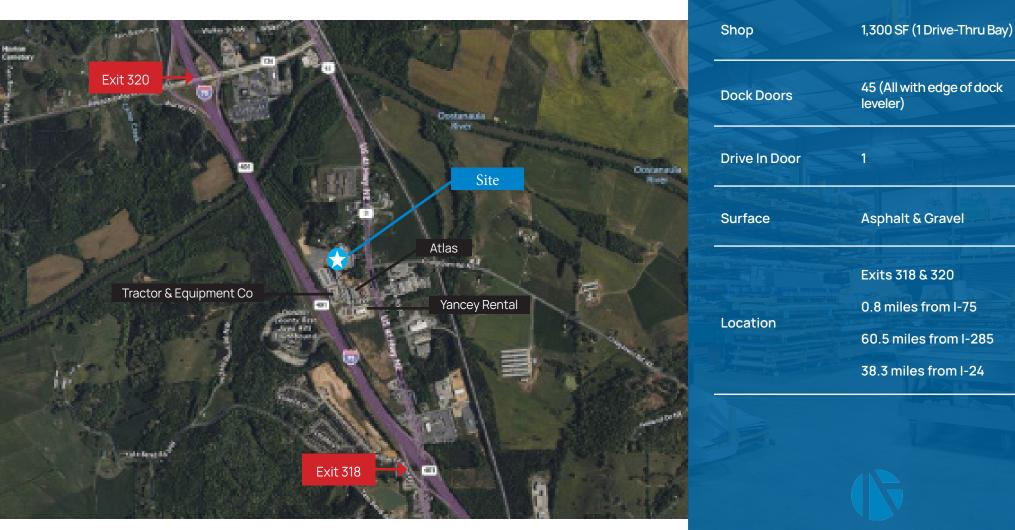

#### 212 Robinson Rd I Calhoun, GA Truck Terminal

**Total SF Available** 

Office

+/-21,000 SF on 4.78 acres

1,500 SF