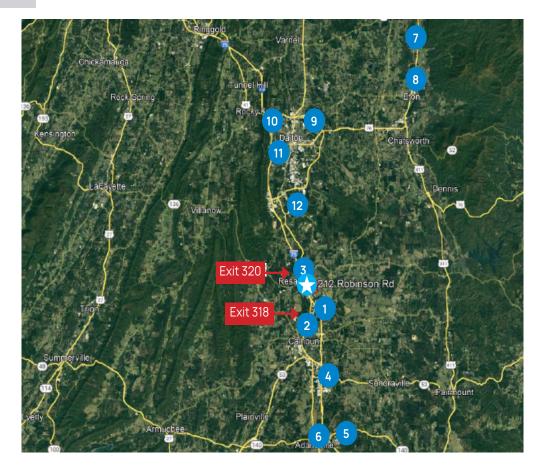

### **NEARBY AMENITIES AND TENANTS**

- 1. Interstate Truck Wash
- 2. Pilot Travel Center
- 3. Flying J Truck Stop
- 4. Calhoun Outlet Marketplace
- 5. Buc-ee's
- 6. Mohawk
- 7. Appalachian Regional Port
- 8. GE Appliances
- 9. Engineered Floors
- 10. Walmart Supercenter
- 11. Chic fil A
- 12. Southeastern Freight