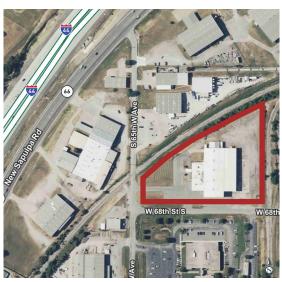

# Crane Served Manufacturing Facility

6747 South 65th West Avenue Tulsa, OK 74131

- + Tube Heaters in Plant
- + LED Shop Lighting (pending)
- + Office and Shop Restrooms
- + 1,200 ± SF Mezzanine Shop Office (not included in total square footage)
- + Fenced Yard Area
- + Asphalt Parking Lot
- + 5.1± Acre Site\*
- + Industrial (I) Zoning