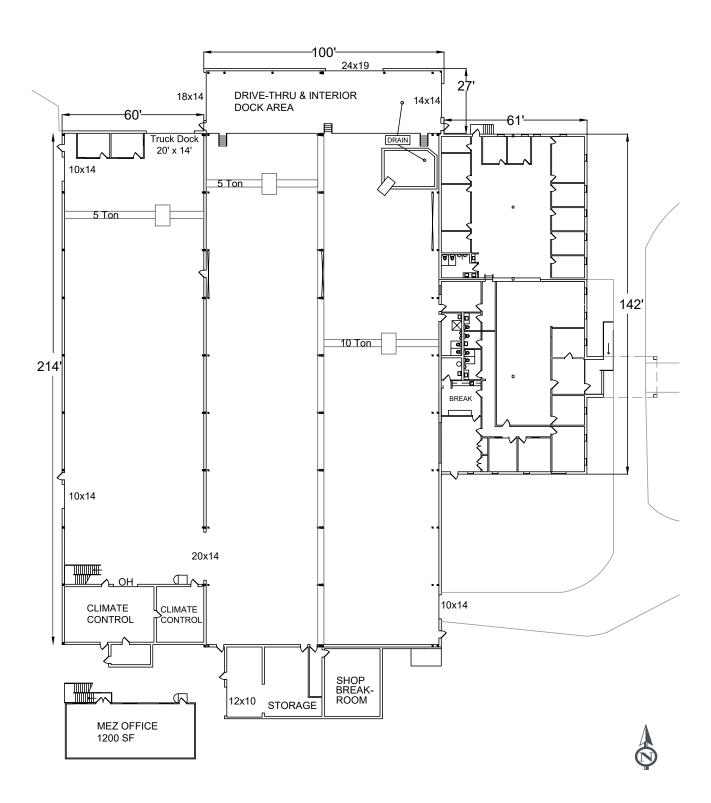

#### **Property Features**

- + 47,884± SF Total\* - 8.662± SF Main Office\*
- + Multiple Grade Level Doors
- + 20' x 14' Truck Dock
- + Interior Dock with Leveler and Drive Thru Bav
- + Overhead Cranes:
  - (1) 5 Ton with 20'± Hook Height
  - (1) 5 Ton with 16'± Hook Height
  - (1) 10 Ton with 20'± Hook Height
- + Heavy Three Phase Electric
  - 480v/240v Transformer
  - 240v/120v

- + Tube Heaters in Plant
- + LED Shop Lighting (pending)
- + Office and Shop Restrooms
- + 1,200 ± SF Mezzanine Shop Office (not included in total square footage)
- + Fenced Yard Area
- + Asphalt Parking Lot
- + 5.1± Acre Site\*
- + Industrial (I) Zoning

\*Source: Assessor, & Owner

Drawing not to scale; measurements are approximate.

## For Lease

MAIN ENTRY (ADA RAMP ACCESS)

DRIVE THRU BAY (WEST/EAST) WITH INTERIOR DOCK (SOUTH DOOR)

EAST BAY - 5 TON CRANE BAY WITH MEZZANINE OFFICE AT REAR

5 TON AND 10 TON CRANES SERVED BY INTERIOR LOADING DOCK

MEZZANINE OFFICE WITH CLIMATE CONTROLLED AREA BELOW

SERVES 5 TON AND 10 TON CRANE BAYS

NORTH SECTION OF MAIN OFFICE AREA

OFFICE KITCHEN/BREAKROOM