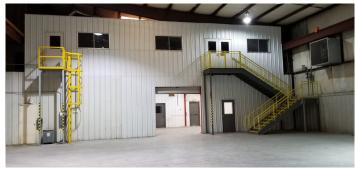

MEZZANINE OFFICE WITH CLIMATE CONTROLLED AREA BELOW

SERVES 5 TON AND 10 TON CRANE BAYS

NORTH SECTION OF MAIN OFFICE AREA

OFFICE KITCHEN/BREAKROOM