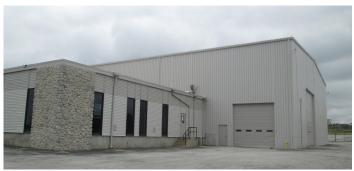

# Crane Served Manufacturing Facility

6747 South 65th West Avenue Tulsa, OK 74131

#### **Property Features**

- + 47,884± SF Total\* - 8.662± SF Main Office\*
- + Multiple Grade Level Doors
- + 20' x 14' Truck Dock
- + Interior Dock with Leveler and Drive Thru Bav
- + Overhead Cranes:
  - (1) 5 Ton with 20'± Hook Height
  - (1) 5 Ton with 16'± Hook Height
  - (1) 10 Ton with 20'± Hook Height
- + Heavy Three Phase Electric
  - 480v/240v Transformer
  - 240v/120v

- + Tube Heaters in Plant
- + LED Shop Lighting (pending)
- + Office and Shop Restrooms
- + 1,200 ± SF Mezzanine Shop Office (not included in total square footage)
- + Fenced Yard Area
- + Asphalt Parking Lot
- + 5.1± Acre Site\*
- + Industrial (I) Zoning