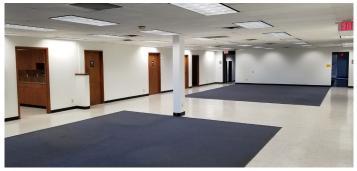

MEZZANINE OFFICE WITH CLIMATE CONTROLLED AREA BELOW

SERVES 5 TON AND 10 TON CRANE BAYS

NORTH SECTION OF MAIN OFFICE AREA

OFFICE KITCHEN/BREAKROOM