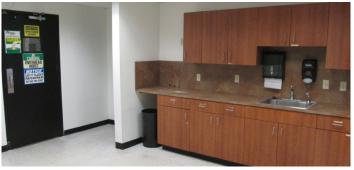

MEZZANINE OFFICE WITH CLIMATE CONTROLLED AREA BELOW

SERVES 5 TON AND 10 TON CRANE BAYS

NORTH SECTION OF MAIN OFFICE AREA

OFFICE KITCHEN/BREAKROOM