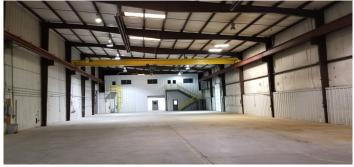

## For Lease

MAIN ENTRY (ADA RAMP ACCESS)

DRIVE THRU BAY (WEST/EAST) WITH INTERIOR DOCK (SOUTH DOOR)

EAST BAY - 5 TON CRANE BAY WITH MEZZANINE OFFICE AT REAR

5 TON AND 10 TON CRANES SERVED BY INTERIOR LOADING DOCK

MEZZANINE OFFICE WITH CLIMATE CONTROLLED AREA BELOW

SERVES 5 TON AND 10 TON CRANE BAYS

NORTH SECTION OF MAIN OFFICE AREA

OFFICE KITCHEN/BREAKROOM