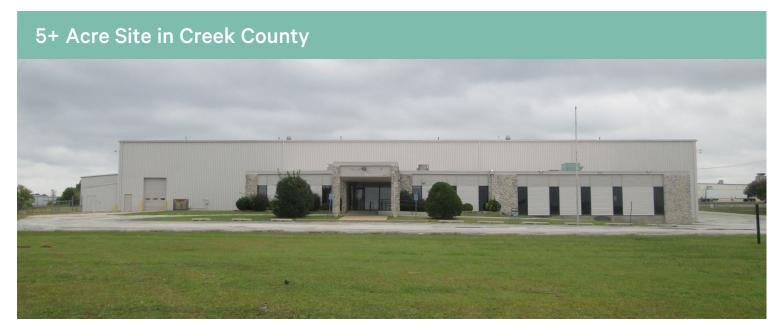

# Crane Served Manufacturing Facility

6747 South 65th West Avenue Tulsa, OK 74131

#### **Property Features**

- + 47,884± SF Total\* - 8.662± SF Main Office\*
- + Multiple Grade Level Doors
- + 20' x 14' Truck Dock
- + Interior Dock with Leveler and Drive Thru Bav
- + Overhead Cranes:
  - (1) 5 Ton with 20'± Hook Height
  - (1) 5 Ton with 16'± Hook Height
  - (1) 10 Ton with 20'± Hook Height
- + Heavy Three Phase Electric
  - 480v/240v Transformer
  - 240v/120v

- + Tube Heaters in Plant
- + LED Shop Lighting (pending)
- + Office and Shop Restrooms
- + 1,200 ± SF Mezzanine Shop Office (not included in total square footage)
- + Fenced Yard Area
- + Asphalt Parking Lot
- + 5.1± Acre Site\*
- + Industrial (I) Zoning