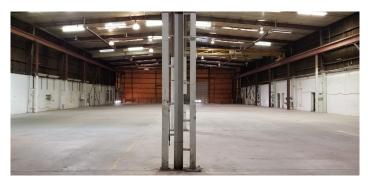

## For Lease

MAIN ENTRY (ADA RAMP ACCESS)

DRIVE THRU BAY (WEST/EAST) WITH INTERIOR DOCK (SOUTH DOOR)

EAST BAY - 5 TON CRANE BAY WITH MEZZANINE OFFICE AT REAR

5 TON AND 10 TON CRANES SERVED BY INTERIOR LOADING DOCK

MEZZANINE OFFICE WITH CLIMATE CONTROLLED AREA BELOW

SERVES 5 TON AND 10 TON CRANE BAYS

NORTH SECTION OF MAIN OFFICE AREA

OFFICE KITCHEN/BREAKROOM