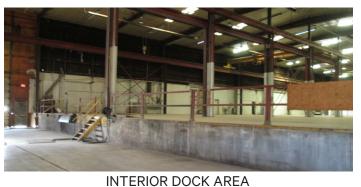

## For Lease

MAIN ENTRY (ADA RAMP ACCESS)

DRIVE THRU BAY (WEST/EAST) WITH INTERIOR DOCK (SOUTH DOOR)

EAST BAY - 5 TON CRANE BAY WITH MEZZANINE OFFICE AT REAR

5 TON AND 10 TON CRANES SERVED BY INTERIOR LOADING DOCK