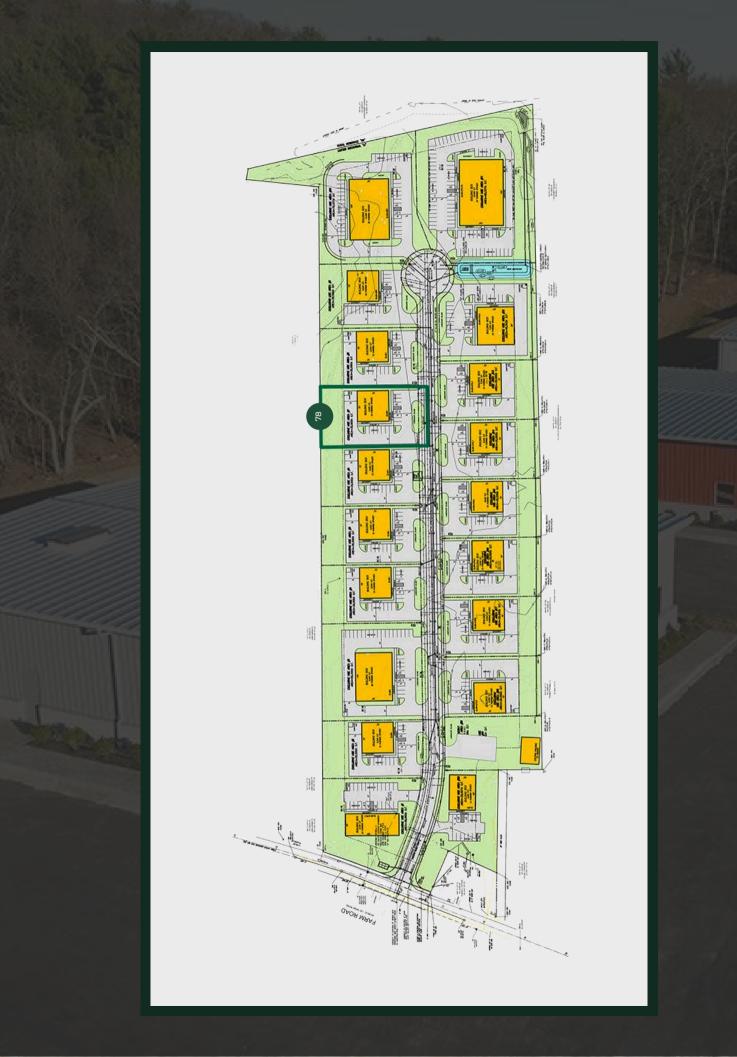

## FOR SALE 78 AIRPORT . 6,000 SF

6,000 SF light industrial building with drive-in door within the new Airport Industrial Park, a 20-lot commercial / light industrial development located close to Rte. 20 off Farm Road.