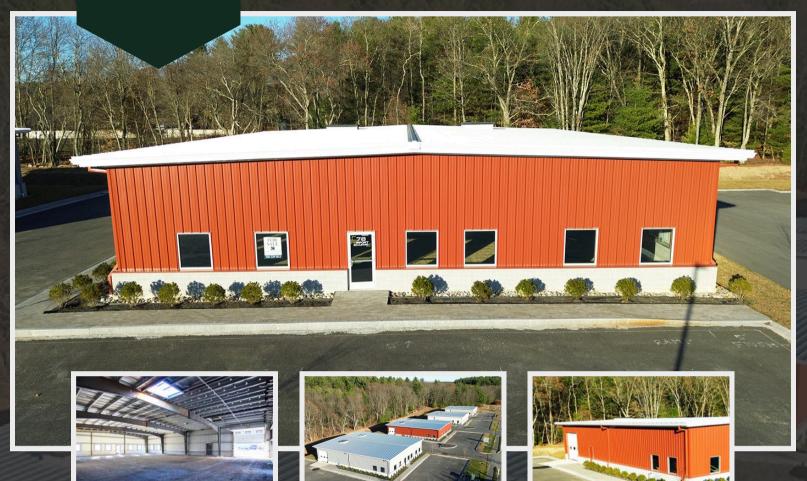

## 78 AIRPORT BOULEVARD . MARLBOROUGH, MA

## FOR SALE 78 AIRPORT . 6,000 SF

6,000 SF light industrial building with drive-in door within the new Airport Industrial Park, a 20-lot commercial / light industrial development located close to Rte. 20 off Farm Road.

## HIGHLIGHTS

List Price: \$1,399,000.00 Building Size: 6,000 SF Land Area: .689 Acres (30,000 SF) Parking Spaces: 16 Clear Height: 14' Loading: drive-in Electrical: up to 400 amp 120/208 Utilities: City Water & Sewer, Gas (Propane). Construction: Steel frame with masonry Zoning: Light Industrial