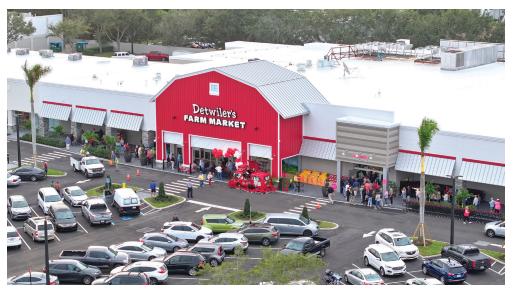

#### **ABOUT THE CENTER**

- Located at the intersection of 53rd Avenue West and 34th Street West, Detwiler's Marketplace and Northwest Commercial are adjacent centers that serve a large trade area of over 166,000 residents within a five-mile radius.
- Formerly Marketplace West, the center was completely renovated to welcome new anchor tenant Detwiler's Farm Market, a popular family-owned and operated grocery chain now with six locations in Manatee and Sarasota counties.
- The two centers fulfill the shopping and dining needs of West Bradenton's many residents, employees, students and faculty from nearby schools, including IMG Sports Academy, State College of Florida, Electa Lee Middle School and Bayshore High School.
- El Conquistador Golf & Country Club, one of Bradenton's largest and most affluent golf course communities, is also nearby and draws additional customer traffic.