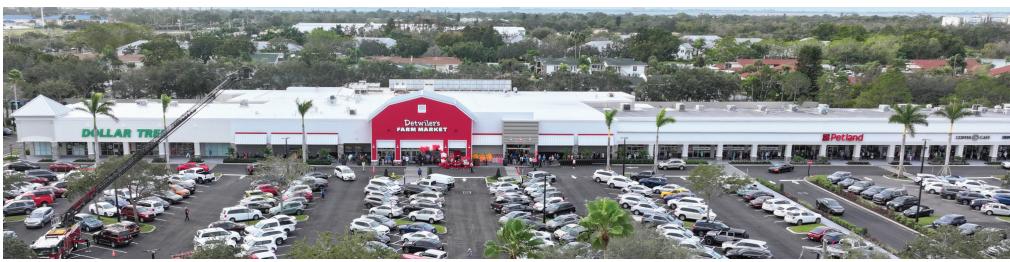

#### **ABOUT THE CENTER**

- Located at the intersection of 53rd Avenue West and 34th Street West, Detwiler's Marketplace and Northwest Commercial are adjacent centers that serve a large trade area of over 166,000 residents within a five-mile radius.
- Formerly Marketplace West, the center was completely renovated to welcome new anchor tenant Detwiler's Farm Market, a popular family-owned and operated grocery chain now with six locations in Manatee and Sarasota counties.
- The two centers fulfill the shopping and dining needs of West Bradenton's many residents, employees, students and faculty from nearby schools, including IMG Sports Academy, State College of Florida, Electa Lee Middle School and Bayshore High School.
- El Conquistador Golf & Country Club, one of Bradenton's largest and most affluent golf course communities, is also nearby and draws additional customer traffic.