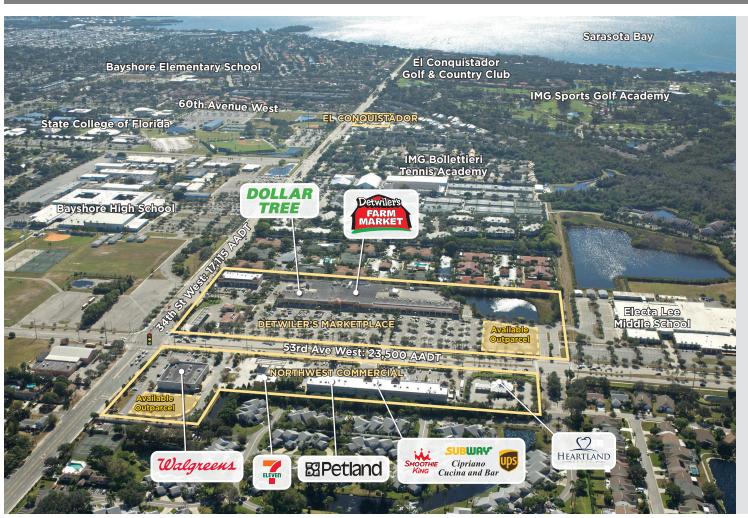

#### **ABOUT THE CENTER**

- Located at the intersection of 53rd Avenue West and 34th Street West, Detwiler's Marketplace and Northwest Commercial are adjacent centers that serve a large trade area of over 166,000 residents within a five-mile radius.
- Formerly Marketplace West, the center was completely renovated to welcome new anchor tenant Detwiler's Farm Market, a popular family-owned and operated grocery chain now with six locations in Manatee and Sarasota counties.
- The two centers fulfill the shopping and dining needs of West Bradenton's many residents, employees, students and faculty from nearby schools, including IMG Sports Academy, State College of Florida, Electa Lee Middle School and Bayshore High School.
- El Conquistador Golf & Country Club, one of Bradenton's largest and most affluent golf course communities, is also nearby and draws additional customer traffic.