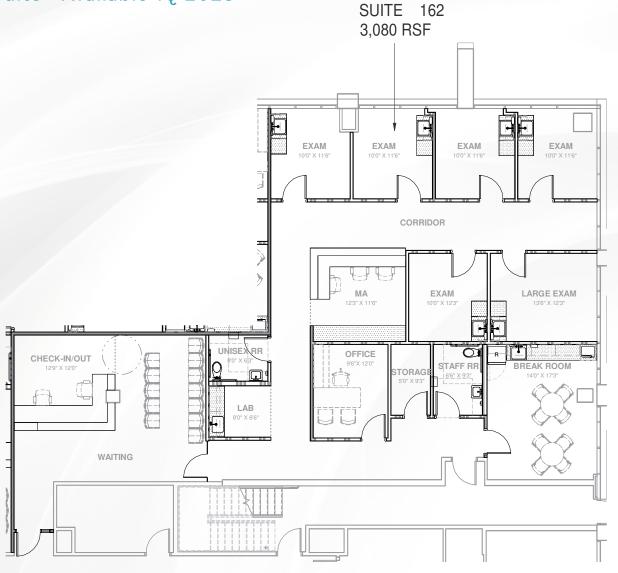

## 1<sup>ST</sup> Floor - Suite 162 ±3,080 RSF

Medical Spec Suite - Available 1Q 2025