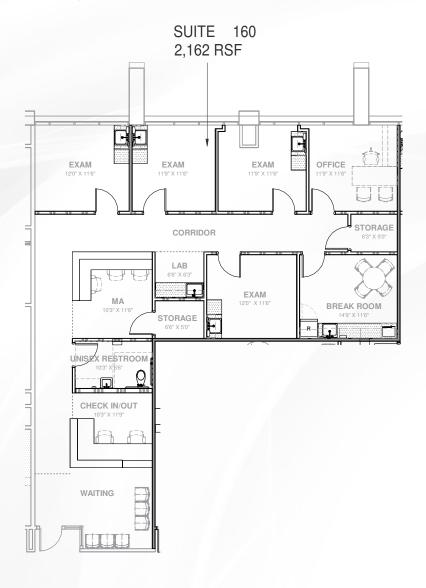

## 1<sup>ST</sup> Floor - Suite 160 ±2,162 RSF

Medical Spec Suite - Available 1Q 2025