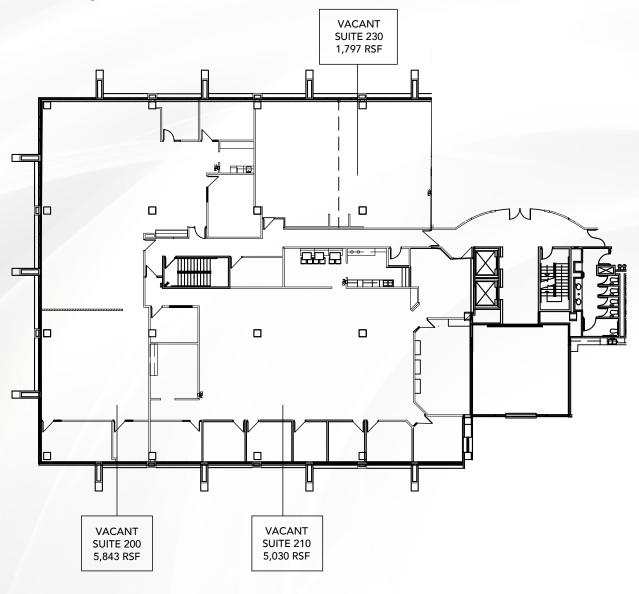

#### **SECOND FLOOR**

#### ±12,670 RSF

(Divisible to:)

**SUITE 200:** 5,843 RSF

**SUITE 210:** 5,030 RSF

**SUITE 230:** 1,797 RSF

## 2<sup>ND</sup> Floor - Floorplan | ±12,670 RSF Available

Divisible to  $\pm 1,797 - \pm 12,670 \text{ SF}$ 