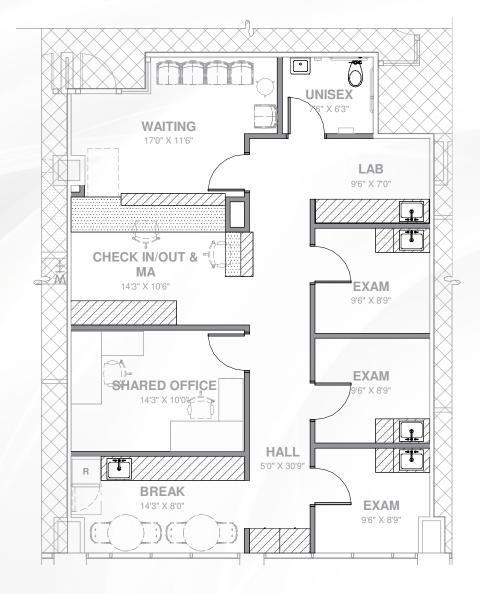

## 1<sup>ST</sup> Floor - Suite 170 ±1,389 RSF

Medical Spec Suite - Available 1Q 2025