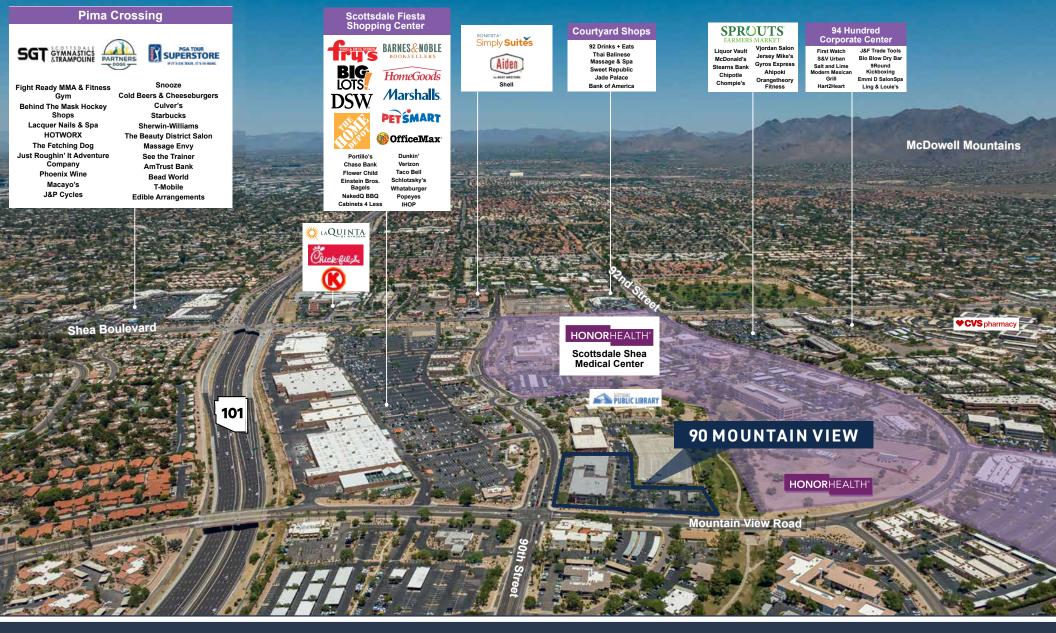

# 90 MOUNTAIN VIEW

9977 North 90th Street | Scottsdale, AZ 85258

1,389 RSF MEDICAL SPEC SUITE AVAILABLE 1Q 2025

NEW OWNERSHIP

Ideal for Medical Users Class A Office Space Available

**NEWMARK** 

Kathleen Morgan
Managing Director
t 602-809-1048
kathleen.morgan@nmrk.com