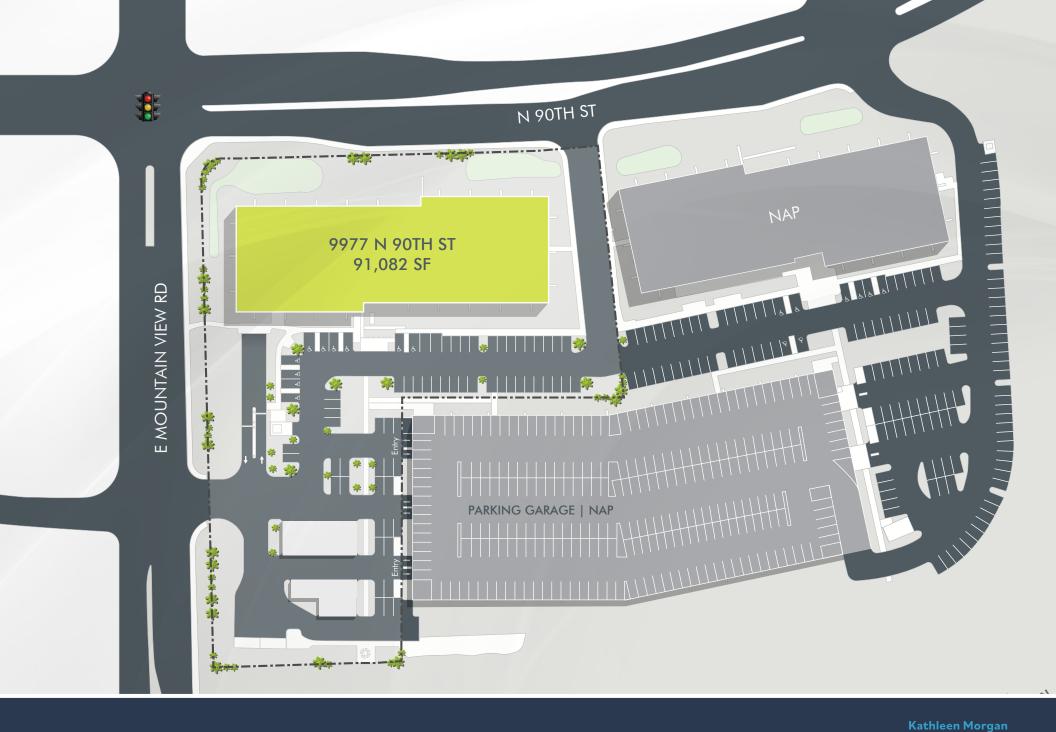

S**

(Available 1Q 2025)

**SUITE 160:** 2,162 RSF

**SUITE 162;** 3,080 RSF

**SUITE 170:** 1,389 RSF

#### **SECOND FLOOR**

#### ±12,670 RSF

(Divisible to:)

**SUITE 200:** 5,843 RSF

**SUITE 210:** 5,030 RSF

**SUITE 230:** 1,797 RSF

#### **SUITE 300**

±13,402 RSF

(Third Floor contiguous up to ±26,865)

**SUITE 320** 

±2,325 RSF

**SUITE 350** 

±10,838 RSF







## 1<sup>ST</sup> Floor - Suite 160 ±2,162 RSF

Medical Spec Suite - Available 1Q 2025



## 1<sup>ST</sup> Floor - Suite 162 ±3,080 RSF

Medical Spec Suite - Available 1Q 2025



## 1<sup>ST</sup> Floor - Suite 170 ±1,389 RSF

Medical Spec Suite - Available 1Q 2025



## 2<sup>ND</sup> Floor - Floorplan | ±12,670 RSF Available

Divisible to  $\pm 1,797 - \pm 12,670 \text{ SF}$ 



## 3<sup>RD</sup> Floor - Floorplan