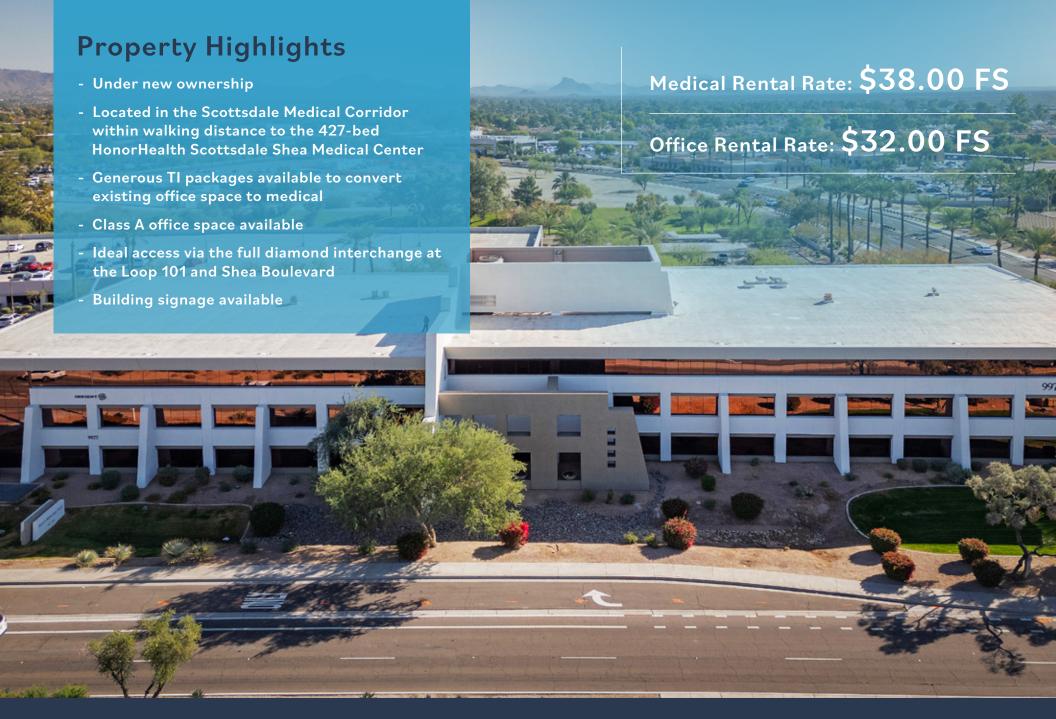

# 90 MOUNTAIN VIEW

9977 North 90th Street | Scottsdale, AZ 85258



1,389 RSF MEDICAL SPEC SUITE AVAILABLE 1Q 2025

NEW OWNERSHIP

Ideal for Medical Users Class A Office Space Available

**NEWMARK** 

Kathleen Morgan
Managing Director
t 602-809-1048
kathleen.morgan@nmrk.com





### 90 MOUNTAIN VIEW

#### 9977 N 90TH ST

Scottsdale, AZ

±91,082 SF

#### **FIRST FLOOR**

#### **MEDICAL SPEC SUITES**

(Available 1Q 2025)

**SUITE 160:** 2,162 RSF

**SUITE 162;** 3,080 RSF

**SUITE 170:** 1,389 RSF

#### **SECOND FLOOR**

#### ±12,670 RSF

(Divisible to:)

**SUITE 200:** 5,843 RSF

**SUITE 210:** 5,030 RSF

**SUITE 230:** 1,797 RSF

#### **SUITE 300**

±13,402 RSF

(Third Floor contiguous up to ±26,865)

**SUITE 320** 

±2,325 RSF

**SUITE 350** 

±10,838 RSF







## 1<sup>ST</sup> Floor - Suite 160 ±2,162 RSF

Medical Spec Suite - Available 1Q 2025



## 1<sup>ST</sup> Floor - Suite 162 ±3,080 RSF

Medical Spec Suite - Available 1Q 2025



## 1<sup>ST</sup> Floor - Suite 170 ±1,389 RSF

Medical Spec Suite - Available 1Q 2025



## 2<sup>ND</sup> Floor - Floorp