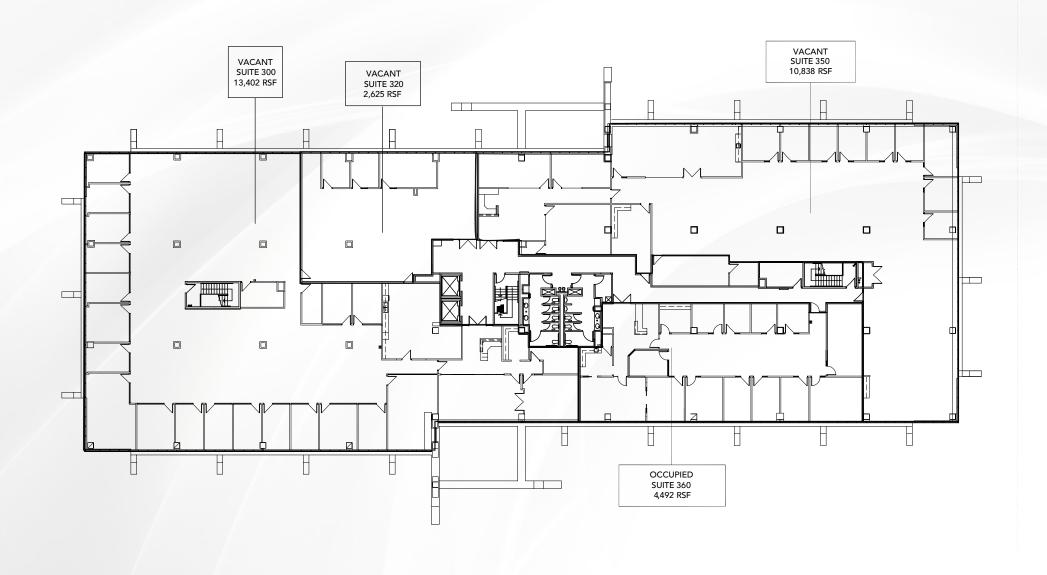

#### **SUITE 300**

±13,402 RSF

(Third Floor contiguous up to ±26,865)

**SUITE 320** 

±2,325 RSF

**SUITE 350** 

±10,838 RSF

## 3<sup>RD</sup> Floor - Floorplan