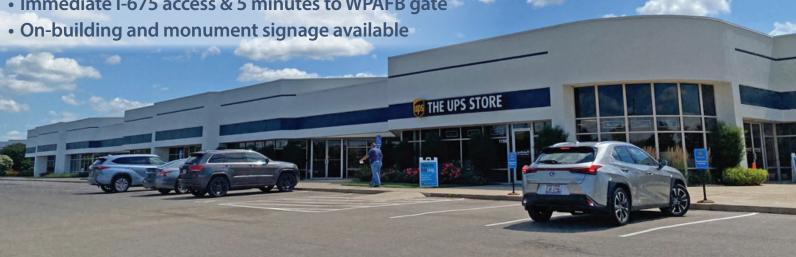

## FLEX/LAB SPACE

- Available: 2,300 -10,000 SF
- Contiguous up to 7,700 SF
- 15'6" clear height
- Fully Climate controlled
- Industrial power available (480V)
- New docks & drive-ins to be added
- Immediate I-675 access & 5 minutes to WPAFB gate