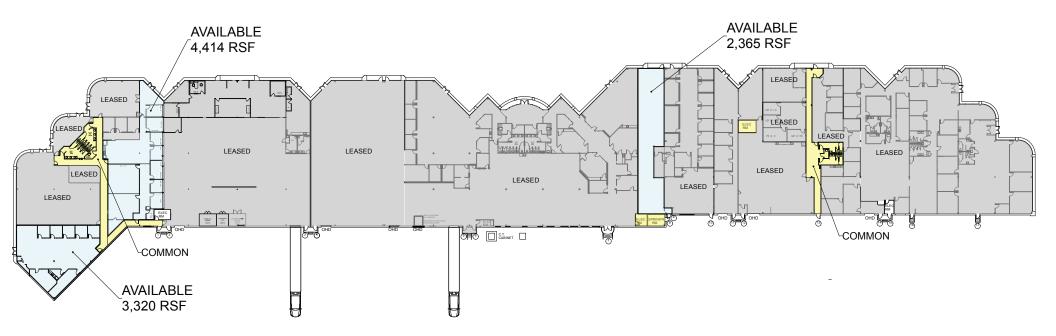

## FLEX/LAB SPACE

- Available: 2,300 -10,000 SF
- Contiguous up to 7,700 SF
- 15'6" clear height
- Fully Climate controlled
- Industrial power available (480V)
- New docks & drive-ins to be added
- Immediate I-675 access & 5 minutes to WPAFB gate