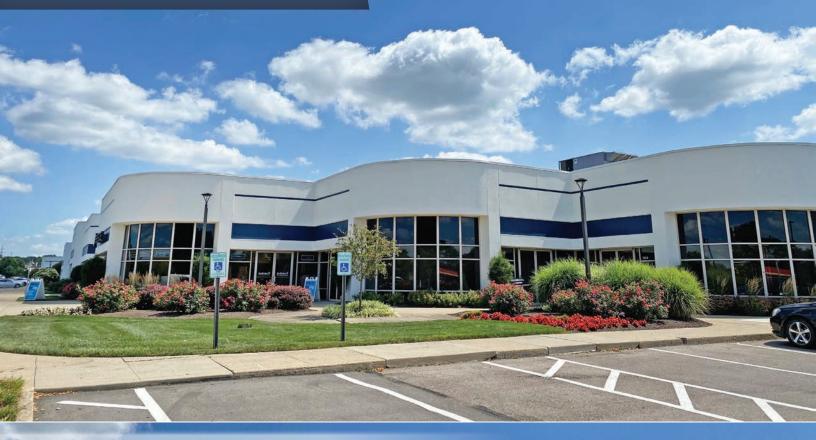

## FLEX/LAB SPACE

- Available: 2,300 -10,000 SF
- Contiguous up to 7,700 SF
- 15'6" clear height
- Fully Climate controlled
- Industrial power available (480V)
- New docks & drive-ins to be added
- Immediate I-675 access & 5 minutes to WPAFB gate