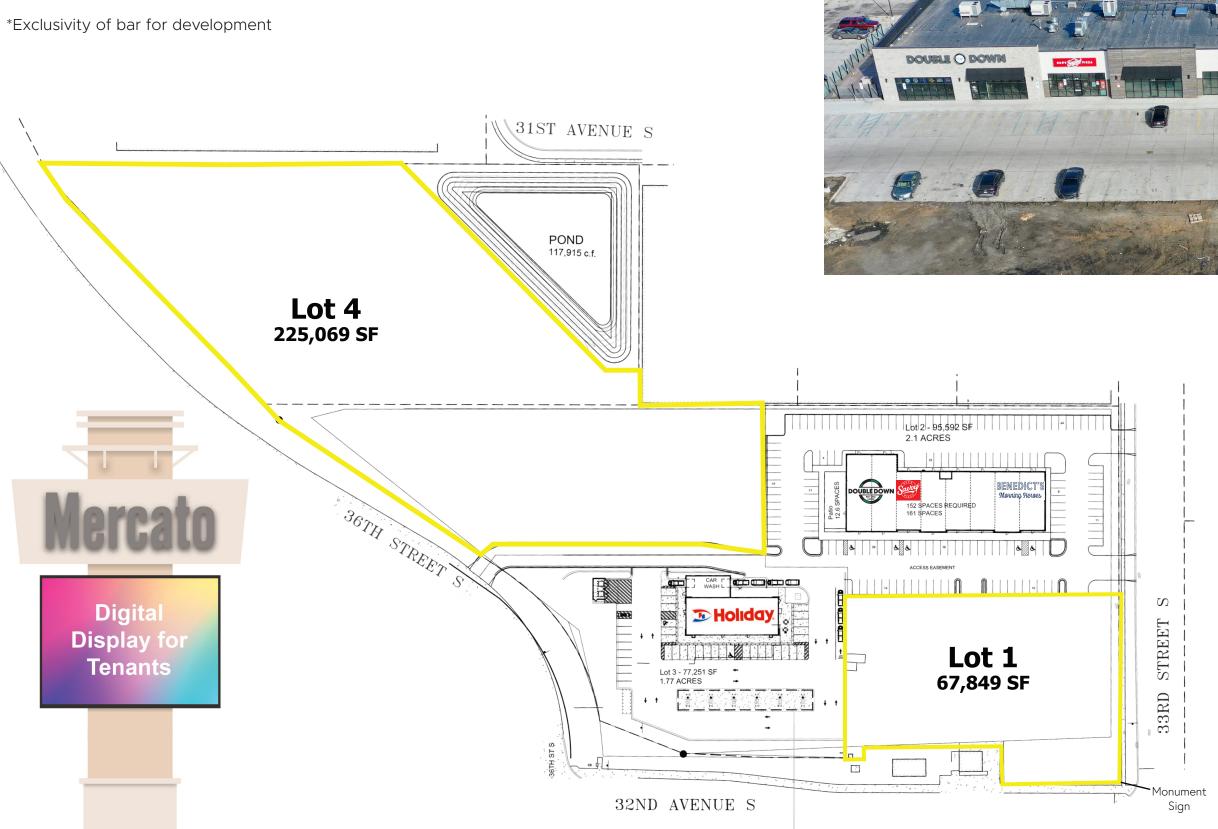

# **ABOUT THE PROPERTY**

Fargo's premier infill retail land located on the NE corner of I-29 and 32nd Ave South. Pad sites available from 30,000 square feet up to 225,069 square feet for build to suit opportunities or land leases. Retail spaces for lease from 2,093 SF - 12,990 square feet. This site has excellent visibility and some of the best ingress/egress in the entire metro area.

## **LOT SIZE**

30,000 SF - 225,069 SF

### **RETAIL SPACE**

2,093 SF - 12,990 SF