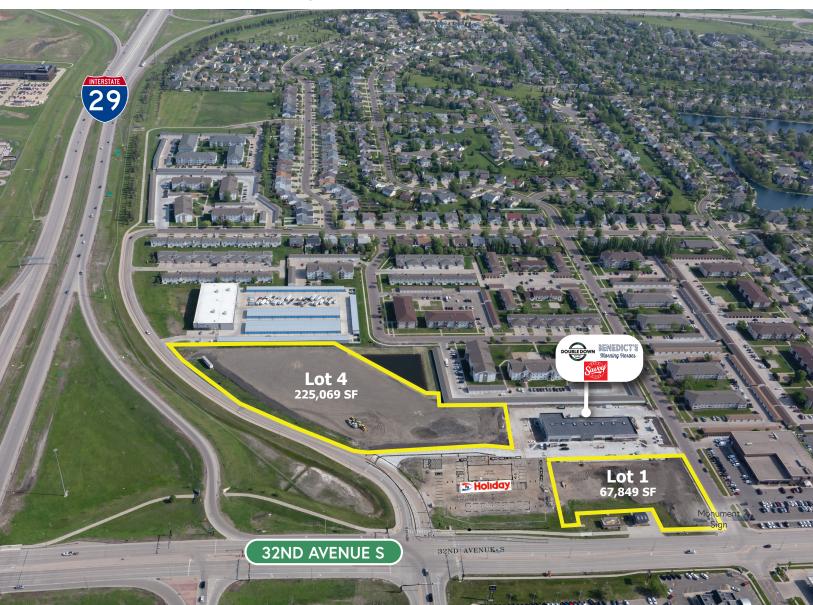

# **ABOUT THE PROPERTY**

Fargo's premier infill retail land located on the NE corner of I-29 and 32nd Ave South. Pad sites available from 30,000 square feet up to 225,069 square feet for build to suit opportunities or land leases. Retail spaces for lease from 2,093 SF - 12,990 square feet. This site has excellent visibility and some of the best ingress/egress in the entire metro area.

## **LOT SIZE**

30,000 SF - 225,069 SF