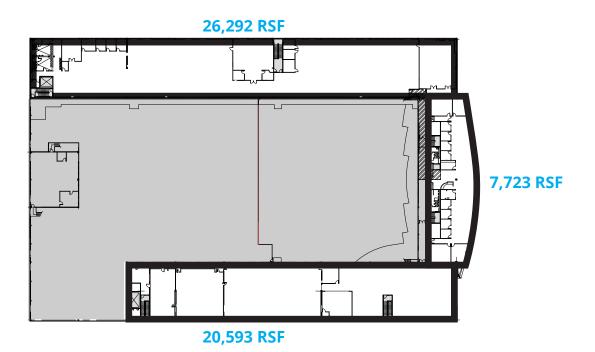

## FOR LEASE · BUILDING 242 · 2nd 54,608 SF • 5411 Luce Avenue, McClellan

#### Suites from 2,000 SF

- Prominent location inside the McClellan Conference Center
- Tenant improvements to suit
- Monument signage opportunity
- Fiber ready
- Building signage opportunity
- Ample parking: 4:1,000 SF
- Beach Hut Deli on premises  $\checkmark$