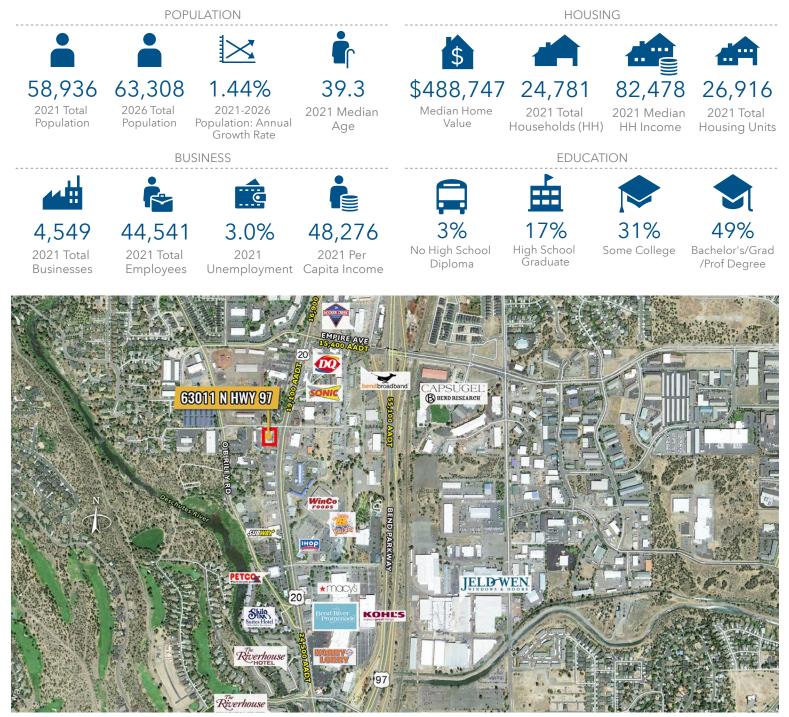

### **DEMOGRAPHICS - WITHIN A 3-MILE RADIUS**

FOR SUBLEASE

7,000 SF | \$1.48/SF/MO. NNN

Brokers are licensed in the state of Oregon. This information has been furnished from sources we deem reliable, but for which we assume no liability. This is an exclusive listing. The information contained herein is given in confidence with the understanding that all negotiations pertaining to this property be handled through Compass Commercial Real Estate Services. All measurements are approximate.