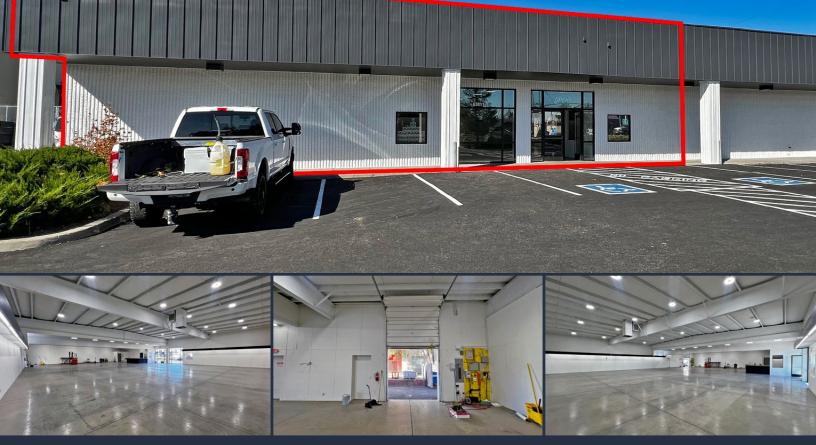

# FOR SUBLEASE 7,000 SF | \$1.48/SF/MO. NNN

High Visibility Retail Space 63011 N Highway 97, Bend, OR 97703

### HIGHLIGHTS

- Highly visible retail suite on Business Hwy 97
- Traffic counts exceeding 18,857 on NE 3rd Street/ Hwy 97
- Easy access to Highway 97/Bend Parkway
- Near hotels, fast food and other retailers
- Open layout with high ceilings
- Delivery access with roll-up garage door

# High Visibility Retail Space

63011 N Highway 97, Bend, OR 97703