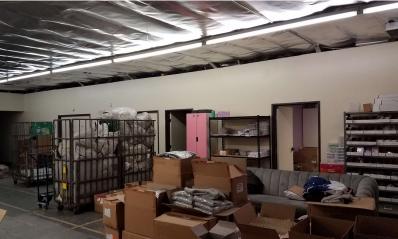

### Warehouse/Flex

+/- 6.894 RSF

### **Property Description**

East Pasadena - near Foothill Blvd. & San Gabriel Blvd - Immediate access to the 210 freeway - part of Pasadena Foothill Center. Adjacent to Home Depot.