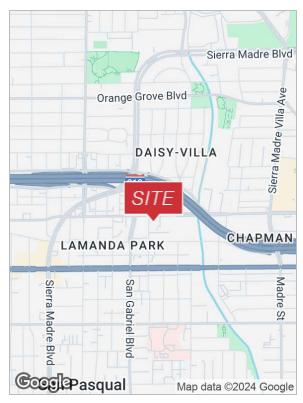

# 180 North Daisy Avenue

Pasadena, California 91107

### **Property Description**

East Pasadena - near Foothill Blvd. & San Gabriel Blvd - Immediate access to the 210 freeway - part of Pasadena Foothill Center. Adjacent to Home Depot.