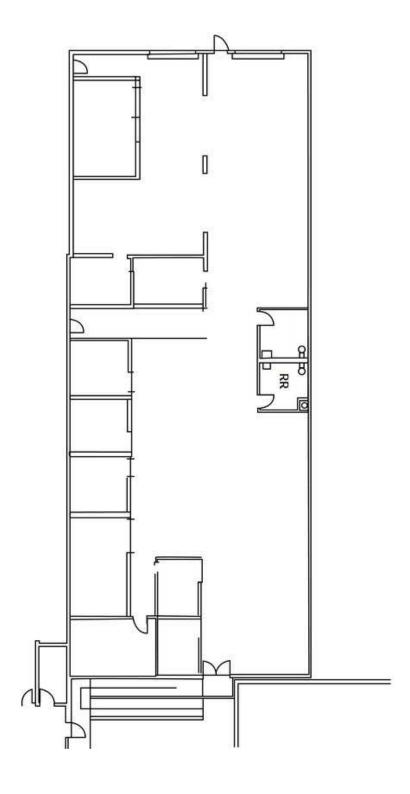

### Warehouse/Flex

+/- 6.894 RSF

### **Available Spaces**

| Spaces           | Lease Rate         | Size (SF) |
|------------------|--------------------|-----------|
| 180 N. Daisy Ave | \$1.75 SF/month IG | 6,894     |

For more information