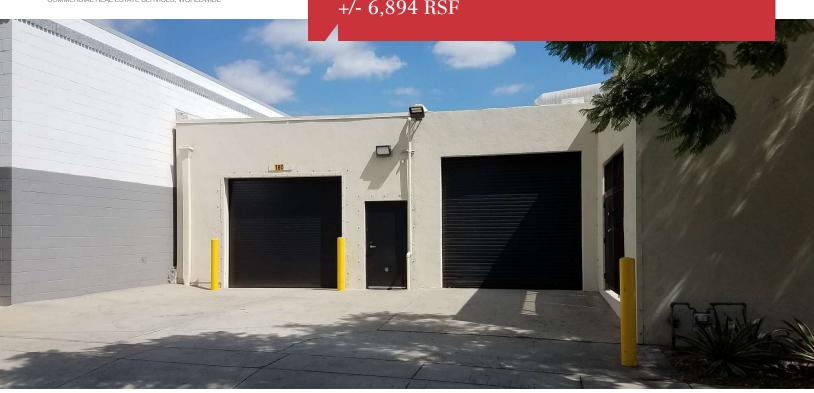

### Warehouse/Flex

+/- 6.894 RSF

### Lease Highlights

- Two (2) ground level doors
- Heavy Power 400 AMPS; 120-480V 3 phase
- 100% HVAC
- 11 unreserved parking space
- Available March 1, 2025

### **Property Description**

East Pasadena - near Foothill Blvd. & San Gabriel Blvd - Immediate access to the 210 freeway - part of Pasadena Foothill Center. Adjacent to Home Depot.