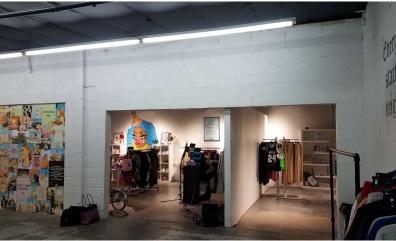

### Warehouse/Flex

+/- 6.894 RSF

### **Property Description**

East Pasadena - near Foothill Blvd. & San Gabriel Blvd - Immediate access to the 210 freeway - part of Pasadena Foothill Center. Adjacent to Home Depot.