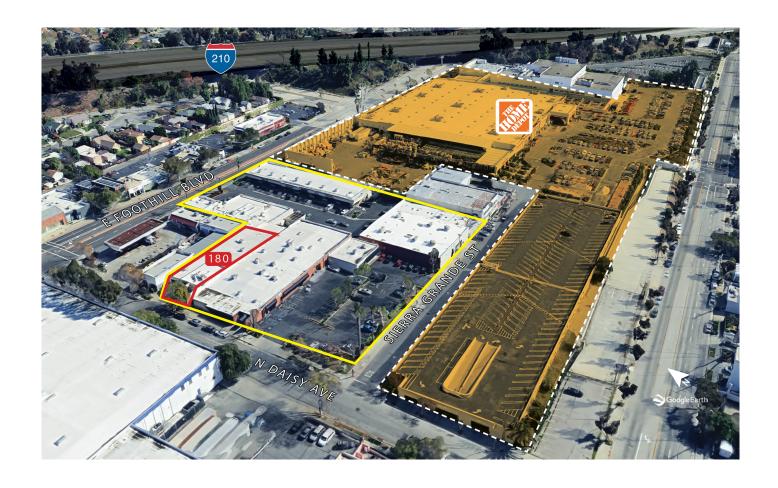

# 180 North Daisy Avenue

Pasadena, California 91107

### **Property Description**

East Pasadena - near Foothill Blvd. & San Gabriel Blvd - Immediate access to the 210 freeway - part of Pasadena Foothill Center. Adjacent to Home Depot.