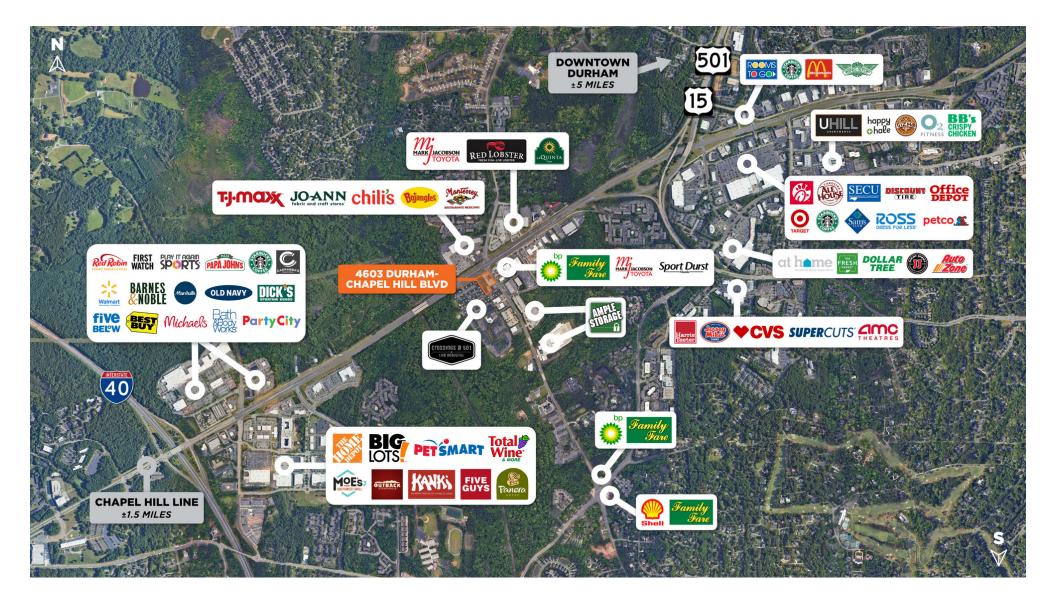

and accessibility** due to its close proximity to I-40.

The property is **ideally situated to serve both the Durham and Chapel Hill communities**, making it perfect for businesses targeting a broad regional customer base.

#### **PROPERTY HIGHLIGHTS**

- **Strategic Location:** Centrally located between Durham and Chapel Hill with close proximity to I-40, offering easy access and excellent visibility
- **High Traffic Volume:** Benefits from a high vehicle per day count of ±56,500 (via NCDOT), enhancing potential customer reach for any business
- Lot Size: Spans ±2.58 acres, providing ample space for various commercial uses under CG zoning

### WHIT BRANNON

O: 919.287.3219 whit.brannon@svn.com



# SITE OVERVIEW & TRAFFIC COUNTS





# **PROPERTY PHOTOS**











## **RETAILER MAP**





## **DEMOGRAPHICS MAP & REPORT**

| POPULATION           | 1 MILE | 2 MILES | 3 MILES |
|----------------------|--------|---------|---------|
| TOTAL POPULATION     | 9,370  | 25,507  | 52,172  |
| AVERAGE AGE          | 35     | 38      | 40      |
| AVERAGE AGE (MALE)   | 0      | 0       | 0       |
| AVERAGE AGE (FEMALE) | 0      | 0       | 0       |

HOUSEHOLDS & INCOME 1 MILE 2 MILES 3 MILES

| TOTAL HOUSEHOLDS    | 4,724     | 11,971    | 23,212    |
|---------------------|-----------|-----------|-----------|
| # OF PERSONS PER HH | 2         | 2.1       | 2.2       |
| AVERAGE HH INCOME   | \$89,695  | \$119,175 | \$126,330 |
| AVERAGE HOUSE VALUE | \$391,807 | \$496,002 | \$502,167 |

Demographics data derived from AlphaMap





# **ADVISOR BIO**



## WHIT BRANNON

Advisor