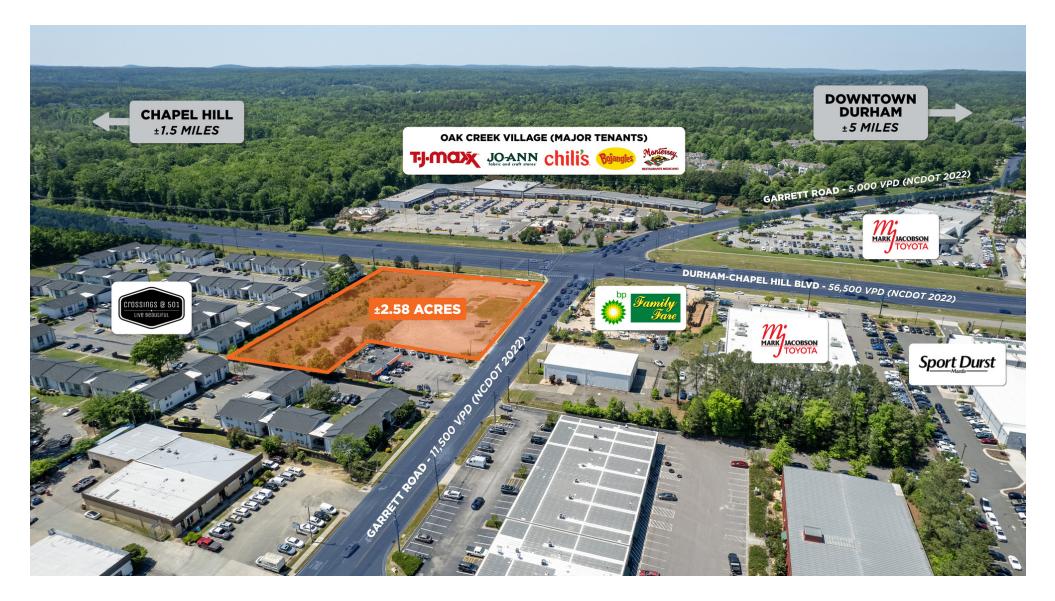

#### **PROPERTY HIGHLIGHTS**

- **Strategic Location:** Centrally located between Durham and Chapel Hill with close proximity to I-40, offering easy access and excellent visibility
- **High Traffic Volume:** Benefits from a high vehicle per day count of ±56,500 (via NCDOT), enhancing potential customer reach for any business
- Lot Size: Spans ±2.58 acres, providing ample space for various commercial uses under CG zoning

## **RETAILER MAP**