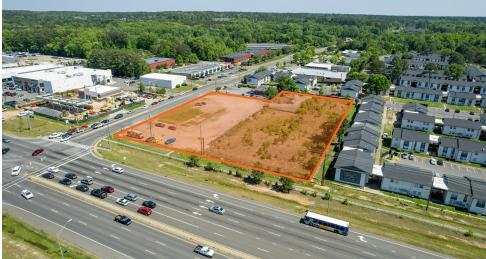

## **PROPERTY OVERVIEW**

Located on the bustling Durham-Chapel Hill Blvd, this **±2.58-acre site offers a prime ground lease opportunity with excellent visibility and accessibility** due to its close proximity to I-40.

#### **PROPERTY HIGHLIGHTS**

- **Strategic Location:** Centrally located between Durham and Chapel Hill with close proximity to I-40, offering easy access and excellent visibility
- **High Traffic Volume:** Benefits from a high vehicle per day count of ±56,500 (via NCDOT), enhancing potential customer reach for any business
- Lot Size: Spans ±2.58 acres, providing ample space for various commercial uses under CG zoning

# SITE OVERVIEW & TRAFFIC COUNTS

# **PROPERTY PHOTOS**