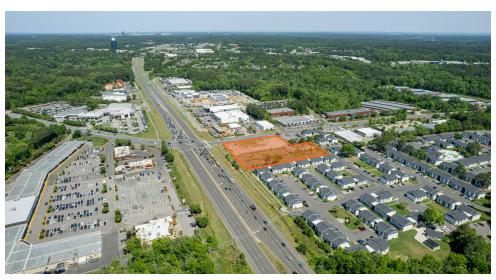

## **PROPERTY OVERVIEW**

Located on the bustling Durham-Chapel Hill Blvd, this **±2.58-acre site offers a prime ground lease opportunity with excellent visibility and accessibility** due to its close proximity to I-40.

#### **PROPERTY HIGHLIGHTS**

- **Strategic Location:** Centrally located between Durham and Chapel Hill with close proximity to I-40, offering easy access and excellent visibility
- **High Traffic Volume:** Benefits from a high vehicle per day count of ±56,500 (via NCDOT), enhancing potential customer reach for any business
- Lot Size: Spans ±2.58 acres, providing ample space for various commercial uses under CG zoning

# SITE OVERVIEW & TRAFFIC COUNTS

# **PROPERTY PHOTOS**