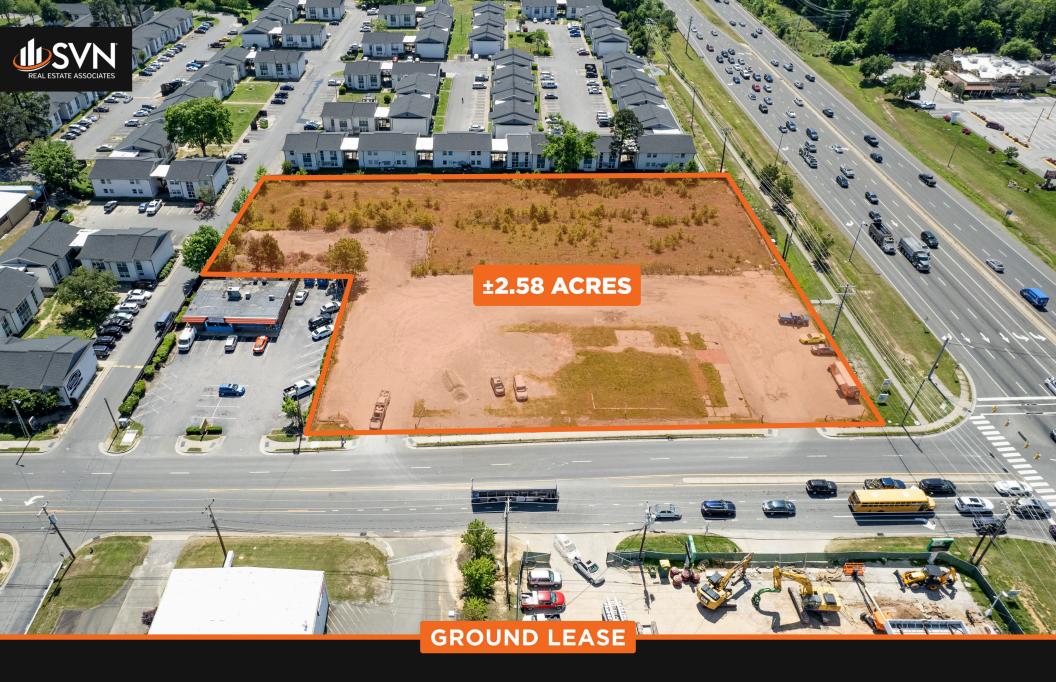

## **PROPERTY SUMMARY**

### **OFFERING SUMMARY**

| LOT SIZE:   | ±2.58 Acres                |
|-------------|----------------------------|
| PARCEL ID:  | 140114                     |
| ZONING:     | Commercial<br>General (CG) |
| UTILITIES:  | Available                  |
| 2023 TAXES: | \$18,313.13                |
| LEASE RATE: | Negotiable                 |

## **PROPERTY OVERVIEW**

Located on the bustling Durham-Chapel Hill Blvd, this **±2.58-acre site offers a prime ground lease opportunity with excellent visibility and accessibility** due to its close proximity to I-40.

The property is **ideally situated to serve both the Durham and Chapel Hill communities**, making it perfect for businesses targeting a broad regional customer base.

#### **PROPERTY HIGHLIGHTS**

- **Strategic Location:** Centrally located between Durham and Chapel Hill with close proximity to I-40, offering easy access and excellent visibility
- **High Traffic Volume:** Benefits from a high vehicle per day count of ±56,500 (via NCDOT), enhancing potential customer reach for any business
- Lot Size: Spans ±2.58 acres, providing ample space for various commercial uses under CG zoning