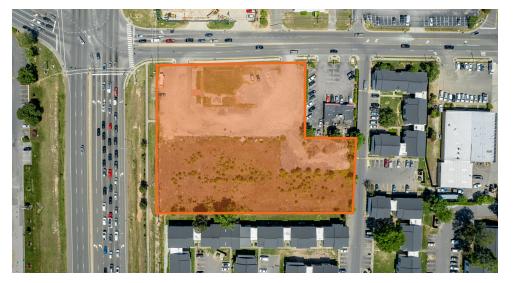

## **PROPERTY SUMMARY**





### **OFFERING SUMMARY**

| LOT SIZE:   | ±2.58 Acres                |
|-------------|----------------------------|
| PARCEL ID:  | 140114                     |
| ZONING:     | Commercial<br>General (CG) |
| UTILITIES:  | Available                  |
| 2023 TAXES: | \$18,313.13                |
| LEASE RATE: | Negotiable                 |

## **PROPERTY OVERVIEW**

Located on the bustling Durham-Chapel Hill Blvd, this **±2.58-acre site offers a prime ground lease opportunity with excellent visibility and accessibility** due to its close proximity to I-40.

The property is **ideally situated to serve both the Durham and Chapel Hill communities**, making it perfect for businesses targeting a broad regional customer base.

#### **PROPERTY HIGHLIGHTS**

- **Strategic Location:** Centrally