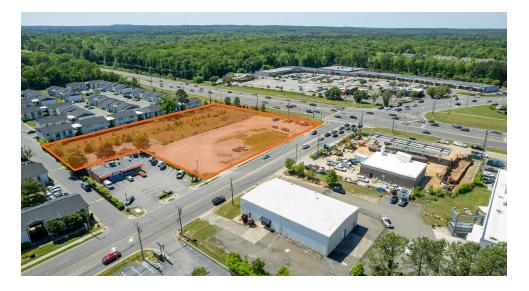

## **PROPERTY OVERVIEW**

Located on the bustling Durham-Chapel Hill Blvd, this **±2.58-acre site offers a prime ground lease opportunity with excellent visibility and accessibility** due to its close proximity to I-40.

#### **PROPERTY HIGHLIGHTS**

- **Strategic Location:** Centrally located between Durham and Chapel Hill with close proximity to I-40, offering easy access and excellent visibility
- **High Traffic Volume:** Benefits from a high vehicle per day count of ±56,500 (via NCDOT), enhancing potential customer reach for any business
- Lot Size: Spans ±2.58 acres, providing ample space for various commercial uses under CG zoning

# SITE OVERVIEW & TRAFFIC COUNTS

# **PROPERTY PHOTOS**