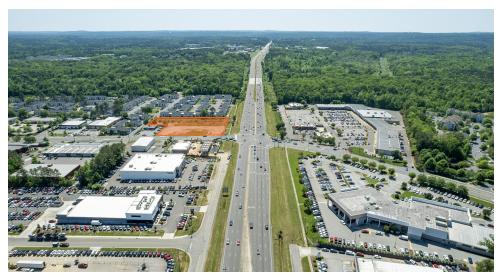

## **PROPERTY OVERVIEW**

Located on the bustling Durham-Chapel Hill Blvd, this **±2.58-acre site offers a prime ground lease opportunity with excellent visibility and accessibility** due to its close proximity to I-40.

#### **PROPERTY HIGHLIGHTS**

- **Strategic Location:** Centrally located between Durham and Chapel Hill with close proximity to I-40, offering easy access and excellent visibility
- **High Traffic Volume:** Benefits from a high vehicle per day count of ±56,500 (via NCDOT), enhancing potential customer reach for any business
- Lot Size: Spans ±2.58 acres, providing ample space for various commercial uses under CG zoning

# SITE OVERVIEW & TRAFFIC COUNTS

# **PROPERTY PHOTOS**