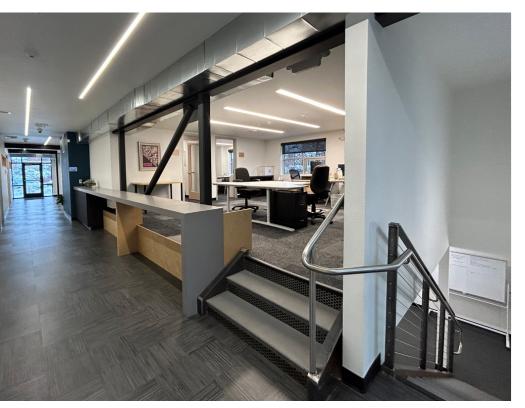

-story office building with a duplex on one (1) parcel
- Turn-key office, 100% move-in ready
- Modern design and finishes completed by Henriksen Butler
- Over \$1,000,000 in major renovations completed in 2017
- Close proximity to the prestigious California Ave.
- \$197K in income from rentals in building

- \$197K in annual rental income from tenants within the building
- Eight (8) on-site parking spaces
- Thirteen (13) private offices, two (2) conference rooms, three (3) bullpens, and a modern kitchen
- Four (4) private restrooms
- Open kitchen and small sitting rooms







Hospitals

Multifamily

**fin** Government





# Two-Story Duplex ± 1,104 SF Two-Story Office ± 6,783 SF

# **Lander Street**

### Floor Plans

LOGIC



## Exterior











L O G I C Sale Flyer 05

### Interior











LOGIC

# LOGIC Commercial Real Estate Specializing in Brokerage and Receivership Services







Join our email list and connect with us on LinkedIn

The information herein was obtained from sources deemed reliable; however LOGIC Commercial Real Estate makes no guarantees, warranties or representation as to the completeness or accuracy thereof.

For inquires please reach out to our team.

Chase Houston, SIOR

Senior Vice President 775.433.1124 chouston@logicCRE.com S.0174274