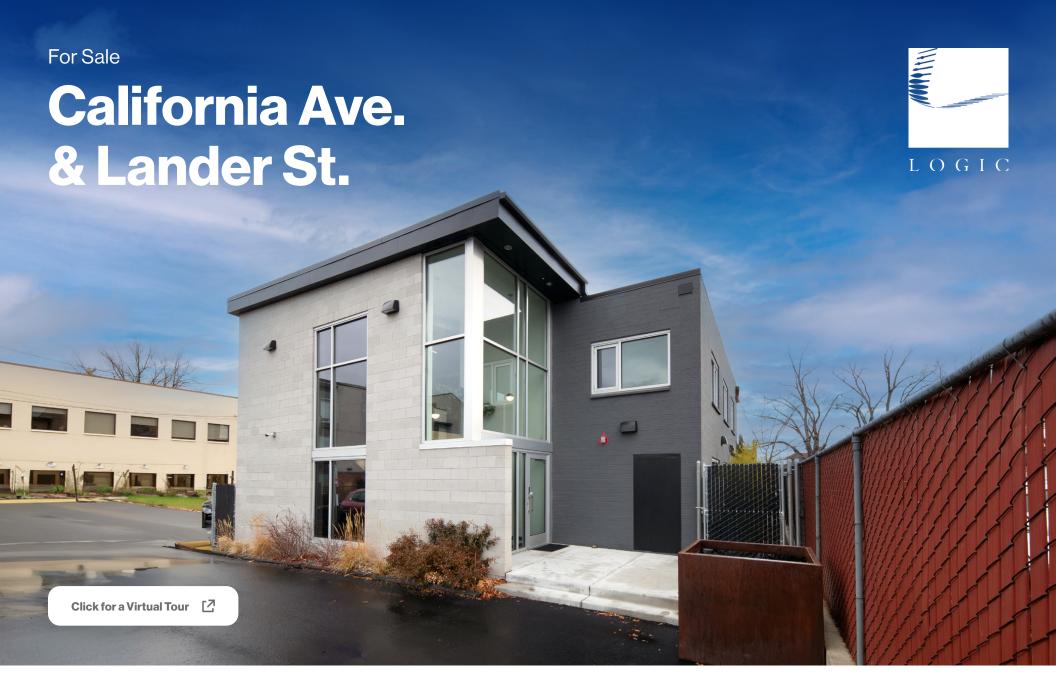

527 Lander St. Reno, NV 89509

### Listing Snapshot

**\$2,995,000**Sale Price

\$380 PSF Price Per Square Foot

±7,887 SF Total Square Footage

±6,783 SF Office Square Footage

±1,104 SF Duplex Square Footage

### Property Highlights

- Two-story office building with a duplex on one (1) parcel
- Turn-key office, 100% move-in ready
- Modern design and finishes completed by Henriksen Butler
- Over \$1,000,000 in major renovations completed in 2017
- Close proximity to the prestigious California Ave.
- \$197K in income from rentals in building