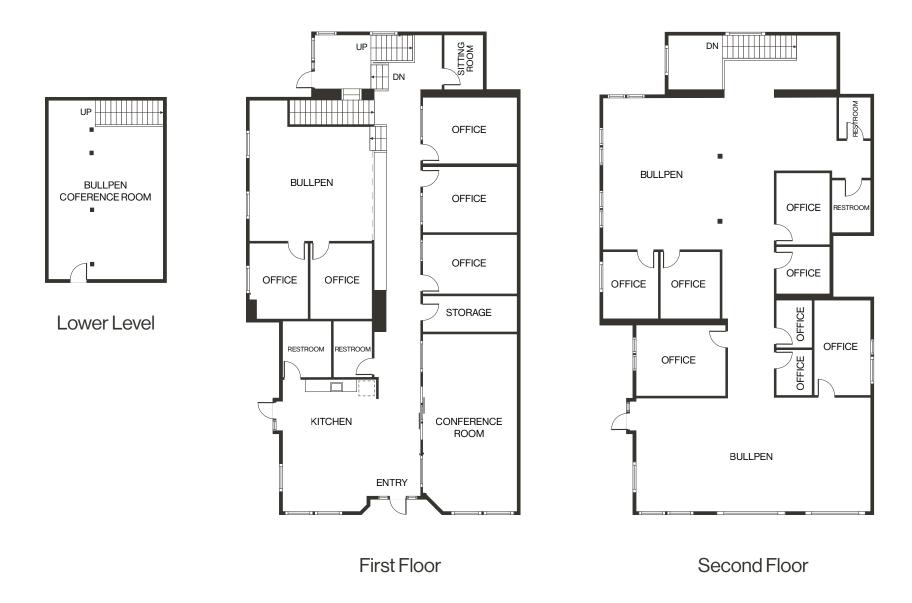

### Floor Plans

LOGIC

- \$197K in annual rental income from tenants within the building
- Eight (8) on-site parking spaces
- Thirteen (13) private offices, two (2) conference rooms, three (3) bullpens, and a modern kitchen
- Four (4) private restrooms
- Open kitchen and small sitting rooms