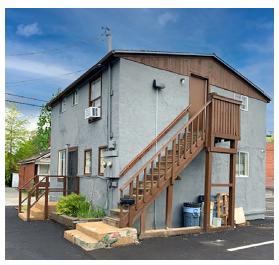

are Footage

### Property Highlights

- Two-story office building with a duplex on one (1) parcel
- Turn-key office, 100% move-in ready
- Modern design and finishes completed by Henriksen Butler
- Over \$1,000,000 in major renovations completed in 2017
- Close proximity to the prestigious California Ave.
- \$197K in income from rentals in building

- \$197K in annual rental income from tenants within the building
- Eight (8) on-site parking spaces
- Thirteen (13) private offices, two (2) conference rooms, three (3) bullpens, and a modern kitchen
- Four (4) private restrooms
- Open kitchen and small sitting rooms







Hospitals

Multifamily

**fin** Government





# Two-Story Duplex ± 1,104 SF Two-Story Office ± 6,783 SF

# **Lander Street**

### Floor Plans

LOGIC



## Exterior











L O G I C Sale Flyer 05

### Interior











LOGIC

# LOGIC Commercial Real Estate Specializing in Brokerage and Receivership Services







Join our email list and connect with us on LinkedIn

The information herein was obtained from sources deemed reliable; however LOGIC Commercial Real Estate makes no guarantees, warranties or representation as to the completeness or accuracy thereof.

For inquires please reach out to our team.

Chase Houston, SIOR

Senior Vice President 775.433.1124 chouston@logicCRE.com S.0174274