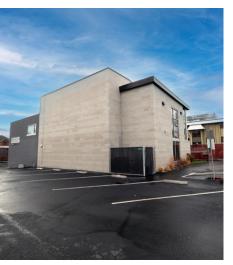

quare Footage

### Property Highlights

- Two-story office building with a duplex on one (1) parcel
- Turn-key office, 100% move-in ready
- Modern design and finishes completed by Henriksen Butler
- Over \$1,000,000 in major renovations completed in 2017
- Close proximity to the prestigious California Ave.
- \$197K in income from rentals in building

- \$197K in annual rental income from tenants within the building
- Eight (8) on-site parking spaces
- Thirteen (13) private offices, two (2) conference rooms, three (3) bullpens, and a modern kitchen
- Four (4) private restrooms
- Open kitchen and small sitting rooms







Hospitals

Multifamily

**fin** Government





# Two-Story Duplex ± 1,104 SF Two-Story Office ± 6,783 SF

# **Lander Street**

### Floor Plans

LOGIC



## Exterior











L O G I C Sale Flyer 05

### Interior











LOGIC

# LOGIC Commercial Real Estate Specializing in Brokerage and Receivership Services







Join our email list and connect with us on LinkedIn

The information herein was obtained from sources deemed reliable; however LOGIC Commercial Real Estate makes no guarantees, warranties or representation as to the completeness or accuracy thereof.

For inquires please reach out to our team.

Chase Houston, SIOR

Senior Vice President 775.433.1124 chouston@logicCRE.com S.0174274