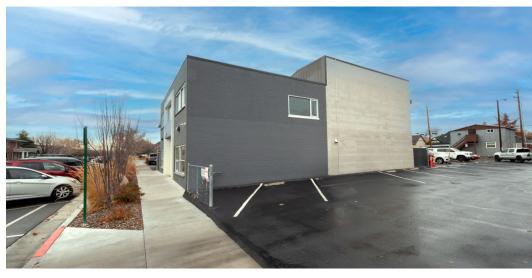

Square Footage

### Property Highlights

- Two-story office building with a duplex on one (1) parcel
- Turn-key office, 100% move-in ready
- Modern design and finishes completed by Henriksen Butler
- Over \$1,000,000 in major renovations completed in 2017
- Close proximity to the prestigious California Ave.
- \$197K in income from rentals in building

- \$197K in annual rental income from tenants within the building
- Eight (8) on-site parking spaces
- Thirteen (13) private offices, two (2) conference rooms, three (3) bullpens, and a modern kitchen
- Four (4) private restrooms
- Open kitchen and small sitting rooms







Hospitals

Multifamily

**fin** Government





# Two-Story Duplex ± 1,104 SF Two-Story Office ± 6,783 SF

# **Lander Street**

### Floor Plans

LOGIC



## Exterior











L O G I C Sale Flyer 05

### Interior











LOGIC

# LOGIC Commercial Real Estate Specializing in Brokerage and Receivership Services







Join our email list and connect with us on LinkedIn

The information herein was obtained from sources deemed reliable; however LOGIC Commercial Real Estate makes no guarantees, warranties or representation as to the completeness or accuracy thereof.

For inquires please reach out to our team.

Chase Houston, SIOR

Senior Vice President 775.433.1124 chouston@logicCRE.com S.0174274