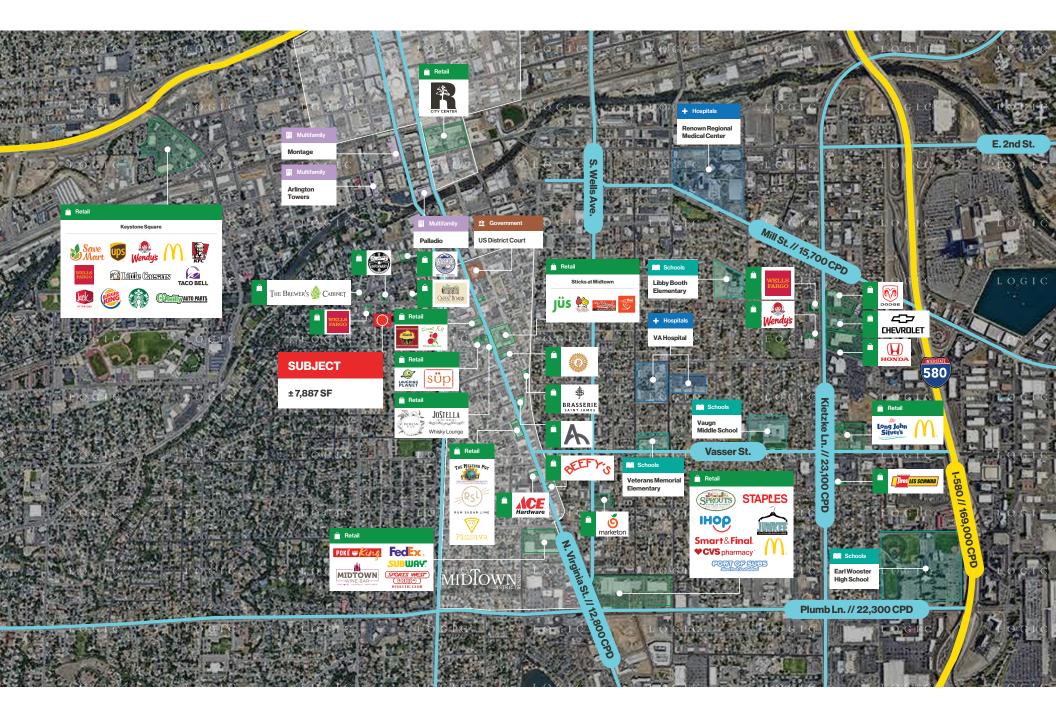

e



\$380 PSF Price Per Square Foot



±7,887 SF Total Square Footage



±6,783 SF Office Square Footage



±1,104 SF Duplex Square Footage

### Property Highlights

- Two-story office building with a duplex on one (1) parcel
- Turn-key office, 100% move-in ready
- Modern design and finishes completed by Henriksen Butler
- Over \$1,000,000 in major renovations completed in 2017
- Close proximity to the prestigious California Ave.
- \$197K in income from rentals in building

- \$197K in annual rental income from tenants within the building
- Eight (8) on-site parking spaces
- Thirteen (13) private offices, two (2) conference rooms, three (3) bullpens, and a modern kitchen
- Four (4) private restrooms
- Open kitchen and small sitting rooms







Hospitals

Multifamily

**fin** Government





# Two-Story Duplex ± 1,104 SF Two-Story Office ± 6,783 SF

# **Lander Street**

### Floor Plans

LOGIC



## Exterior











L O G I C Sale Flyer 05

### Interior











LOGIC

# LOGIC Commercial Real Estate Specializing in Brokerage and Receivership Services







Join our email list and connect with us on LinkedIn

The information herein was obtained from sources deemed reliable; however LOGIC Commercial Real Estate makes no guarantees, warranties or representation as to the completeness or accuracy thereof.

For inquires please reach out to our team.

Chase Houston, SIOR

Senior Vice President 775.433.1124 chouston@logicCRE.com S.0174274