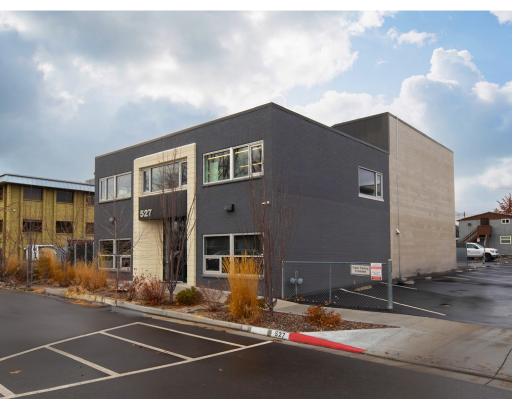

527 Lander St. Reno, NV 89509

### Listing Snapshot

**\$2,995,000**Sale Price

\$380 PSF Price Per Square Foot

±7,887 SF Total Square Footage

±6,783 SF Office Square Footage

±1,104 SF Duplex Square Footage

### Property Highlights

- Two-story office building with a duplex on one (1) parcel
- Turn-key office, 100% move-in ready
- Modern design and finishes completed by Henriksen Butler
- Over \$1,000,000 in major renovations completed in 2017
- Close proximity to the prestigious California Ave.
- \$197K in income from rentals in building