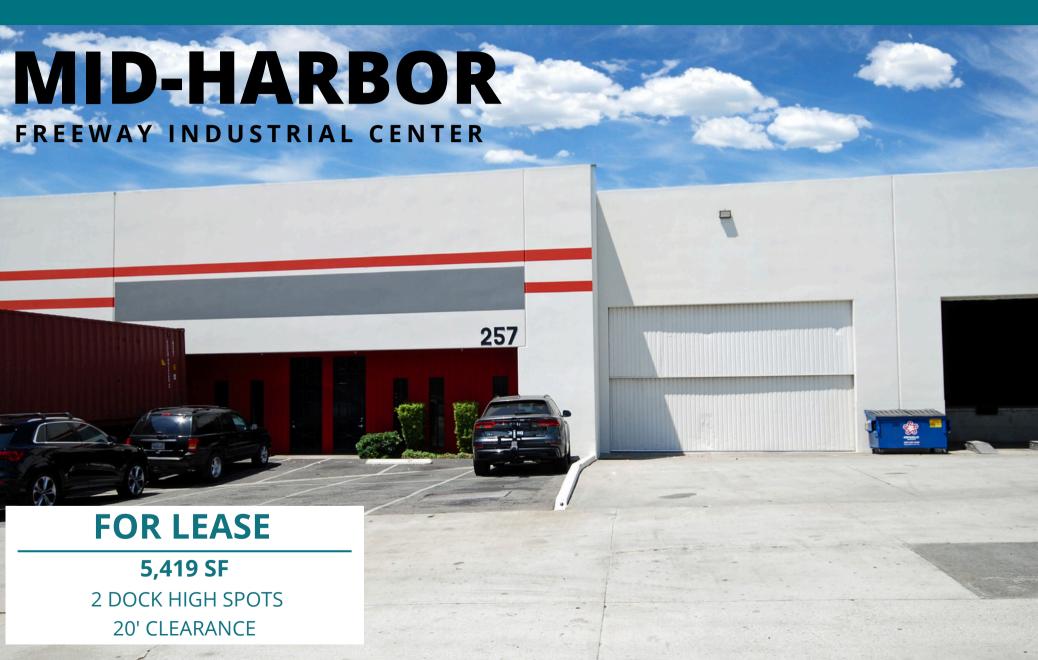

**Property** Highlights

This information supplied herein is from sources we deem reliable. It is provided without any representation, warranty or guarantee, expressed or implied as to its accuracy. A prospective buyer or tenant should conduct an independent investigation and verification of all matters deemed to be material.

## O2 Specs

| UNIT SIZE           | 5,419 SF                     |
|---------------------|------------------------------|
| LAND SIZE           | POL                          |
| OFFICE SIZE         | 600 SF                       |
| DOCK HIGH POSITIONS | 2                            |
| GROUND LEVEL DOORS  | 0                            |
| FIRE SPRINKLERS     | YES (CALCULATED)             |
| CLEAR SPAN          | YES                          |
| SKYLIGHTS           | YES                          |
| ELECTRICAL SERVICE  | 200A, 120/208V, 3PH          |
| CONSTRUCTION        | CONCRETE TILT-UP             |
| PARKING             | 6                            |
| ZONING              | M2 LC                        |
| AVAILABILITY        | 30 DAYS                      |
| LEASE RATE          | \$1.75 PSF, INDUSTRIAL GROSS |
| CURRENT CAM         | \$0.04 PSF                   |