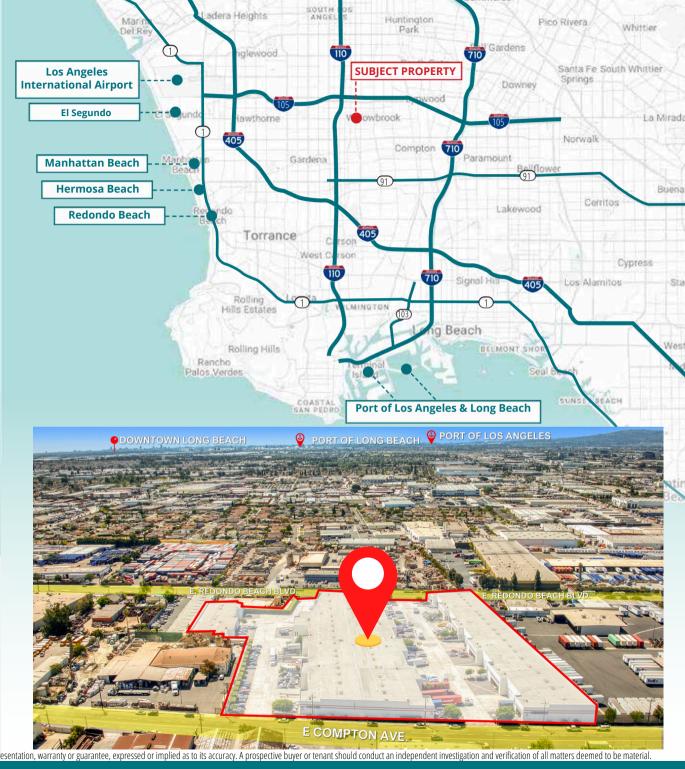

03 Location **Highlights** 

STRATEGICALLY LOCATED WITHIN 15 MINUTES OF LAX AND THE PORTS OF LOS ANGELES AND LONG BEACH

LESS THAN ONE MILE TO (110) FREEWAY

TWO MILES TO (91) & (105) FREEWAYS

**UNINCORPORATED LA COUNTY -**LOGISTICS USES WELCOME & NO MUNICIPAL BUSINESS TAX