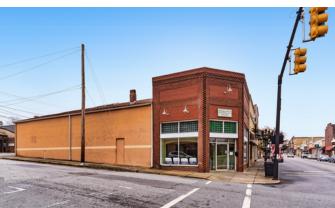

## 226 E. MAIN STREET

Union, South Carolina

- Prime corner lot
- Surrounded by buildings undergoing revitalization, enhancing foot traffic and appeal.
  - Commercial-grade sheetrock throughout
  - Second floor with steel support beams
- Updated electrical wiring and a new panel box.
- Functional second-floor kitchenette.
- Four restrooms, including two with shower facilities.
- Flexible layout suitable for various business uses, with potential for an upstairs residential space (city approval required).