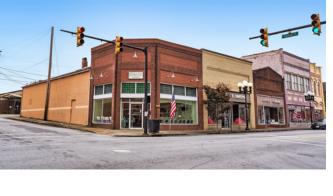

## 226 E. MAIN STREET

Union, South Carolina

- Prime corner lot
- Surrounded by buildings undergoing revitalization, enhancing foot traffic and appeal.
  - Commercial-grade sheetrock throughout
  - Second floor with steel support beams
- Updated electrical wiring and a new panel box.
- Functional second-floor kitchenette.
- Four restrooms, including two with shower facilities.
- Flexible layout suitable for various business uses, with potential for an upstairs residential space (city approval required).