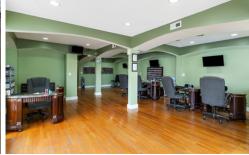

## 226 E. MAIN STREET

Union, South Carolina

- Prime corner lot
- Surrounded by buildings undergoing revitalization, enhancing foot traffic and appeal.
  - Commercial-grade sheetrock throughout
  - Second floor with steel support beams
- Updated electrical wiring and a new panel box.
- Functional second-floor kitchenette.
- Four restrooms, including two with shower facilities.
- Flexible layout suitable for various business uses, with potential for an upstairs residential space (city approval required).