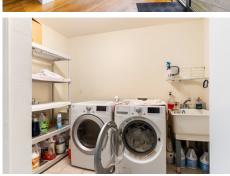

## 226 E. MAIN STREET

Union, South Carolina

- Prime corner lot
- Surrounded by buildings undergoing revitalization, enhancing foot traffic and appeal.
  - Commercial-grade sheetrock throughout
  - Second floor with steel support beams
- Updated electrical wiring and a new panel box.
- Functional second-floor kitchenette.
- Four restrooms, including two with shower facilities.
- Flexible layout suitable for various business uses, with potential for an upstairs residential space (city approval required).