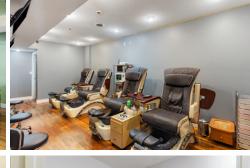

## 226 E. MAIN STREET

Union, South Carolina

- Prime corner lot
- Surrounded by buildings undergoing revitalization, enhancing foot traffic and appeal.
  - Commercial-grade sheetrock throughout
  - Second floor with steel support beams
- Updated electrical wiring and a new panel box.
- Functional second-floor kitchenette.
- Four restrooms, including two with shower facilities.
- Flexible layout suitable for various business uses, with potential for an upstairs residential space (city approval required).