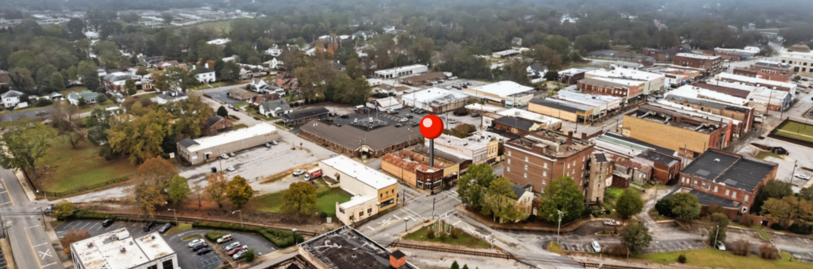

## 226 E. MAIN STREET

Union, South Carolina

- Prime corner lot
- Surrounded by buildings undergoing revitalization, enhancing foot traffic and appeal.
  - Commercial-grade sheetrock throughout
  - Second floor with steel support beams
- Updated electrical wiring and a new panel box.
- Functional second-floor kitchenette.
- Four restrooms, including two with shower facilities.
- Flexible layout suitable for various business uses, with potential for an upstairs residential space (city approval required).