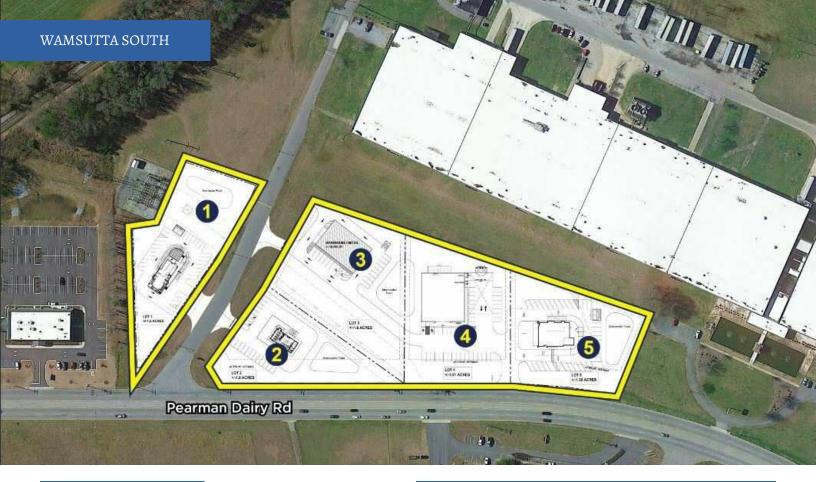

## **PROPERTY HIGHLIGHTS**

- +/-7.25 acres available
- Heavy traffic counts
- Multiple uses available

| OFFERING SUMMARY |             |
|------------------|-------------|
| Sale Price:      | \$1,995,000 |
| Lot Size:        | 7.25 Acres  |