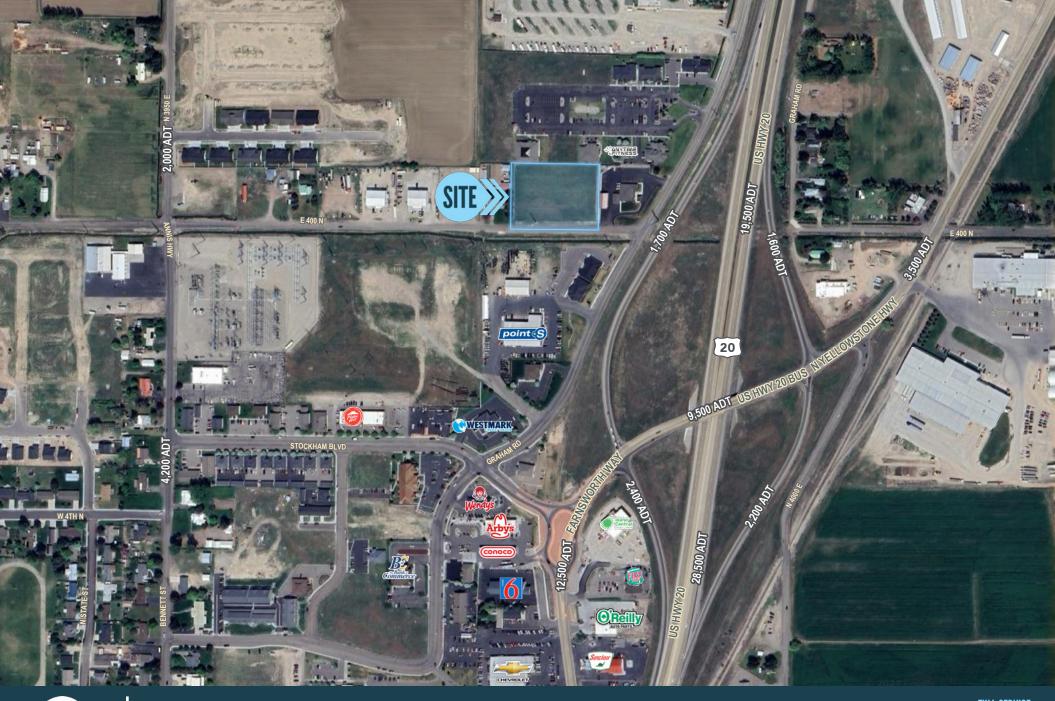

**IEFFERSON OFFICE PARK** 

PLAT MAP

**DUSTIN MORTIMER** 

dmortimer@mwcre.com direct 208.874.0230 <u>View Profile</u>

- Built to Suit Available
- For Sale or Lease
- Located on the North Rigby Exit of Highway 20
- Great for Professional or Medical Services
- Estimated Delivery Q4 2025