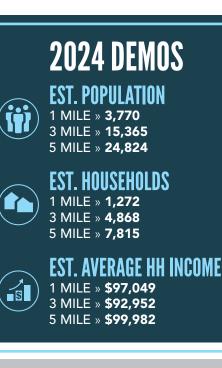

- Built to Suit Available
- For Sale or Lease
- Located on the North Rigby Exit of Highway 20
- Great for Professional or Medical Services
- Estimated Delivery Q4 2025





## DUSTIN MORTIMER dmortimer@mwcre.com

direct 208.874.0230 <u>View Profile</u>

## FULL SERVICE Commercial real estate

3345 Chasewood Avenue Ammon, ID 83406 Office 208.874.0230 www.mwcre.com

This statement with the information it contains is given with the understanding that all negotiations relating to the purchase, renting or leasing of the property described above shall be conducted through this office. The above information while not guaranteed has been secured from sources we believe to be reliable

**IEFFERSON OFFICE PARK** 

PLAT MAP





**DUSTIN MORTIMER** 

dmortimer@mwcre.com direct 208.874.0230 <u>View Profile</u>

## FULL SERVICE Commercial real estate

3345 Chasewood Avenue Ammon, ID 83406 Office 208.874.0230 www.mwcre.com

This statement with the information it contai