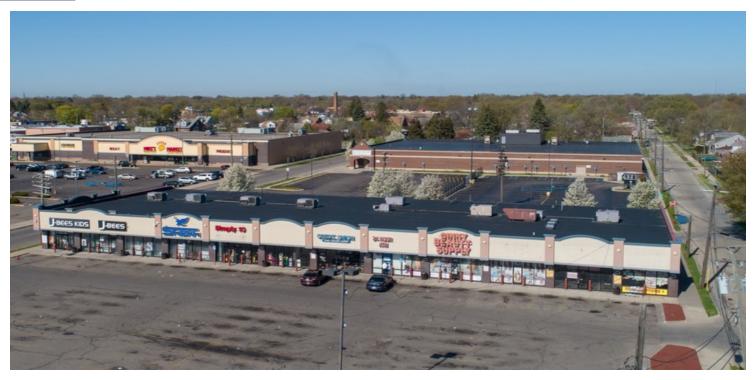

# SHOPS AT NORTHEAST VILLAGE

14469-14489 GRATIOT AVENUE, DETROIT, MI 48205

#### **LOCATION OVERVIEW**

Located in Detroit on the high-traffic Gratiot corridor, with over 44,000 vehicles passing by daily and direct access to local transit, the Shops at Northeast Village serves the surrounding areas. Some of which have undergone revitalization over the last few years. Join J-Bees, Simply 10, Ginny Beauty Supply, VIP Wear, and more.

## 14489

Ginny Beauty Supply

Service Center Corp.

Simply 10

VIP Wear - Mens

J-Bees

**UNAVAILABLE** 

**AVAILABLE** 

| SUITE | TENANT                     | SIZE     | RATE          |
|-------|----------------------------|----------|---------------|
| 14469 | J-Bees                     | 5,014 SF | -             |
| 14473 | VIP Wear - Mens            | 3,006 SF | -             |
| 14477 | Simply 10                  | 3,006 SF | -             |
| 14481 | Service Center Corporation | 4,000 SF | -             |
| 14485 | Ginny Beauty Supply        | 4,550 SF | -             |
| 14489 | Available                  | 3,815 SF | \$18.00 SF/yr |