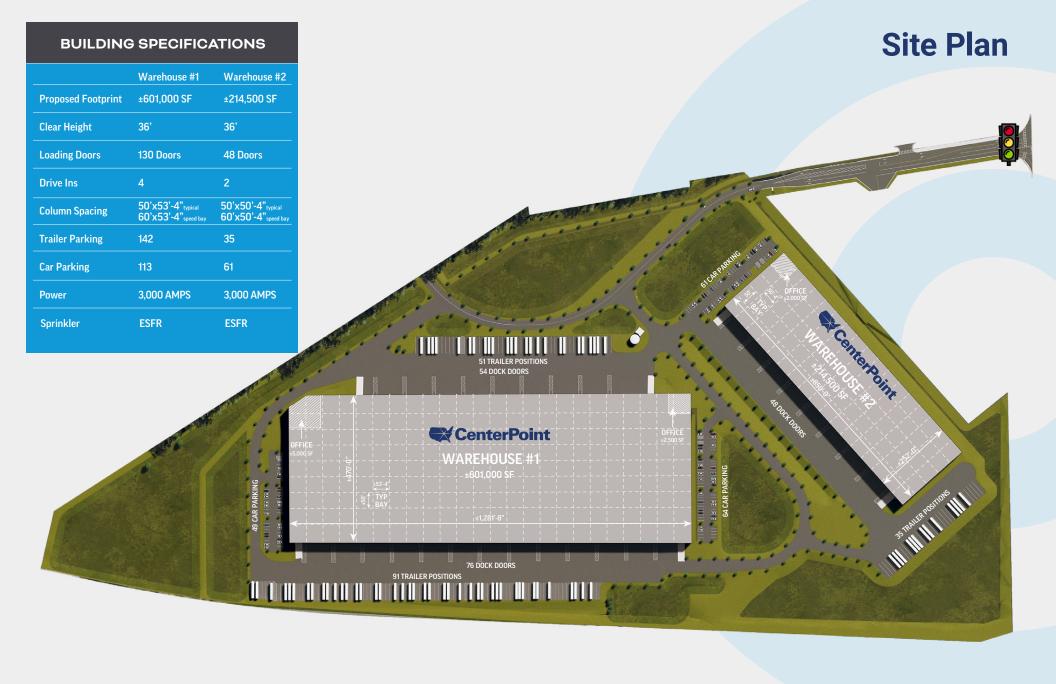

## **CenterPoint Industrial City Market**

Savannah, GA • Incredible Proximity to Port of Savannah

Unbeatable proximity to the Port of Savannah (±3 miles) Flexible Site Plan with Building Sizes Ranging from ±200,000-600,000 SF Prime location off Highway 80 Convenient and easy access to major interstates and highways