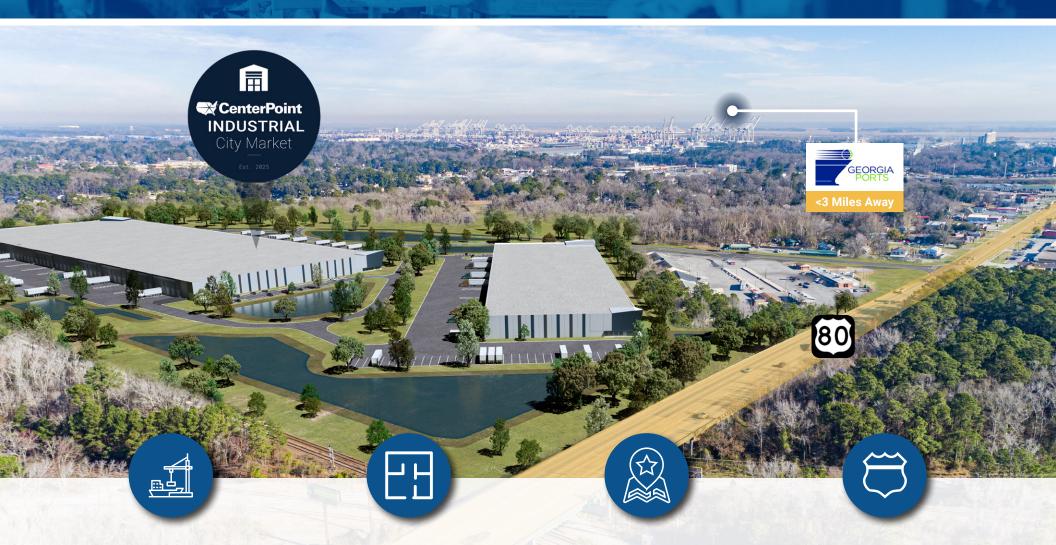

## **CenterPoint Industrial City Market**

Savannah, GA • Incredible Proximity to Port of Savannah

Unbeatable proximity to the Port of Savannah (±3 miles) Flexible Site Plan with Building Sizes Ranging from ±200,000-600,000 SF Prime location off Highway 80 Convenient and easy access to major interstates and highways