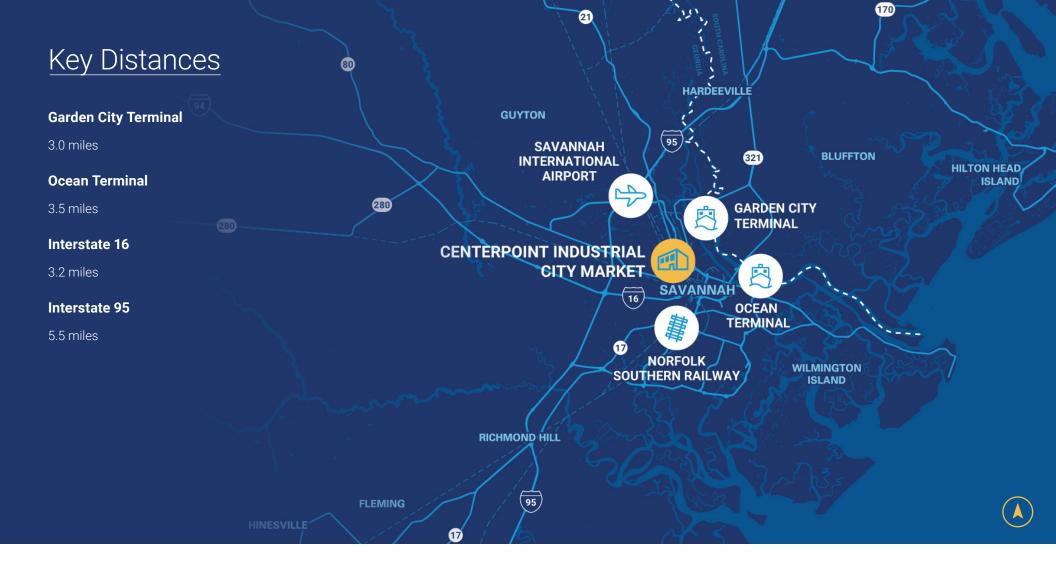

## **CenterPoint Industrial City Market**

Savannah, GA • Incredible Proximity to Port of Savannah

Unbeatable proximity to the Port of Savannah (±3 miles) Flexible Site Plan with Building Sizes Ranging from ±200,000-600,000 SF Prime location off Highway 80 Convenient and easy access to major interstates and highways