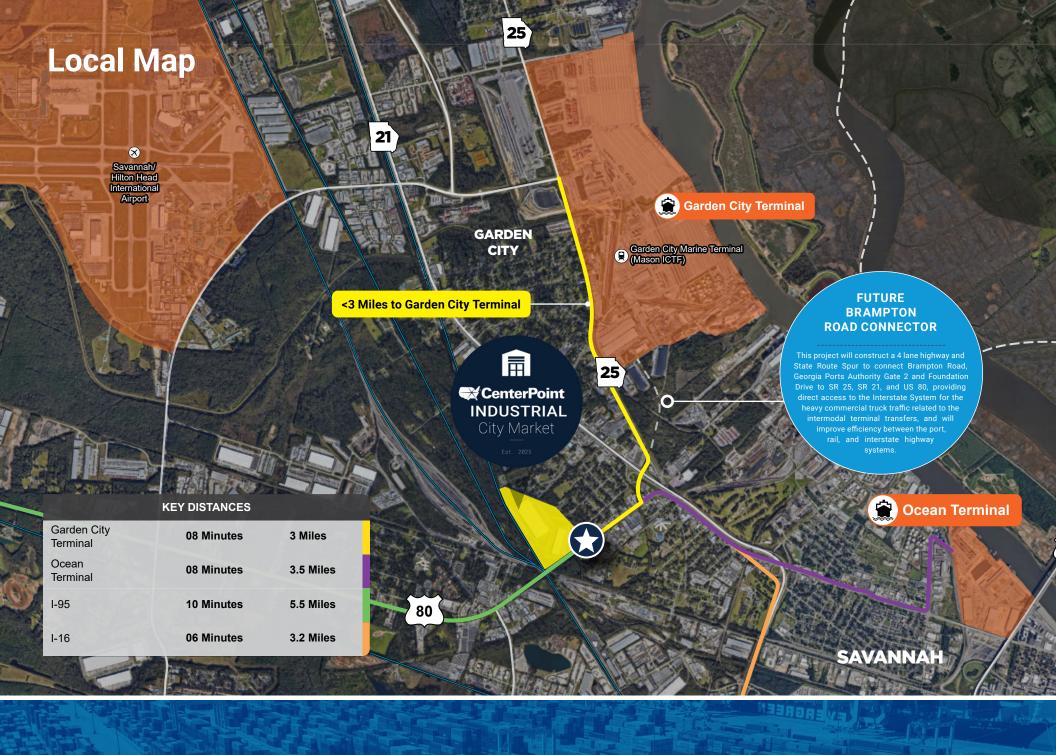

## **CenterPoint Industrial City Market**

Savannah, GA • Incredible Proximity to Port of Savannah

Unbeatable proximity to the Port of Savannah (±3 miles) Flexible Site Plan with Building Sizes Ranging from ±200,000-600,000 SF Prime location off Highway 80 Convenient and easy access to major interstates and highways