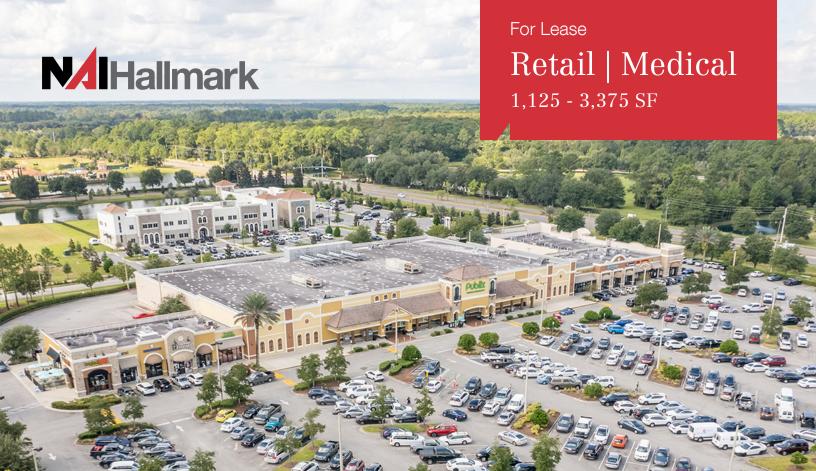

## Shoppes at Murabella

84 Tuscan Way Saint Augustine, Florida 32092

## **Property Highlights**

- · Rare opportunity for available space in Shoppes at Murabella.
- · Located in one of the fastest-growing areas of St. Johns Co.
- · Publix anchored retail & professional center
- Great exposure to prospective customers over 50,000 visitors to the center each week
- Former medical office that's suitable for a variety of retail or office uses
- Ample parking

| OFFERING      | SUMMARY             |
|---------------|---------------------|
| Available SF  | 1,125 - 3,375 SF    |
| Lease Rate    | \$34.00 SF/yr (NNN) |
| Building Size | 84,330 SF           |
| Year Built    | 2009                |
| Traffic Count | 28,0000 A.A.D.T.    |