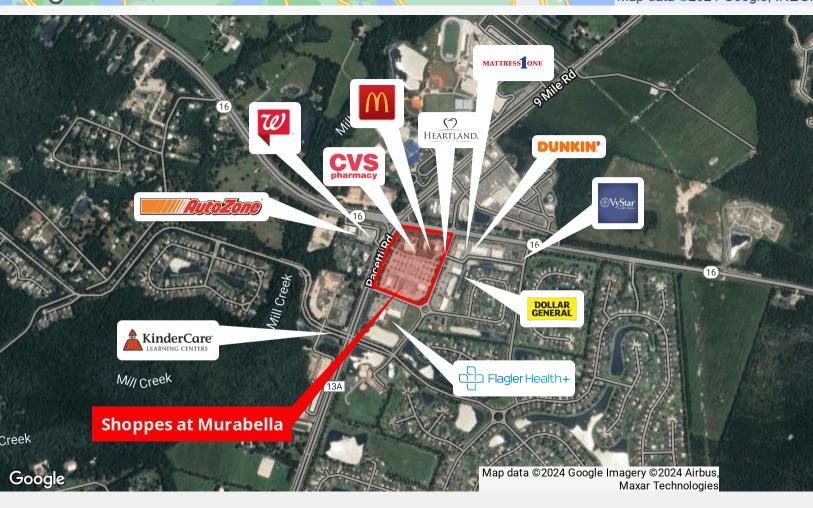

## Shoppes at Murabella

84 Tuscan Way Saint Augustine, Florida 32092

## **Property Highlights**

- · Rare opportunity for available space in Shoppes at Murabella.
- · Located in one of the fastest-growing areas of St. Johns Co.
- · Publix anchored retail & professional center
- Great exposure to prospective customers over 50,000 visitors to the center each week
- Former medical office that's suitable for a variety of retail or office uses
- Ample parking