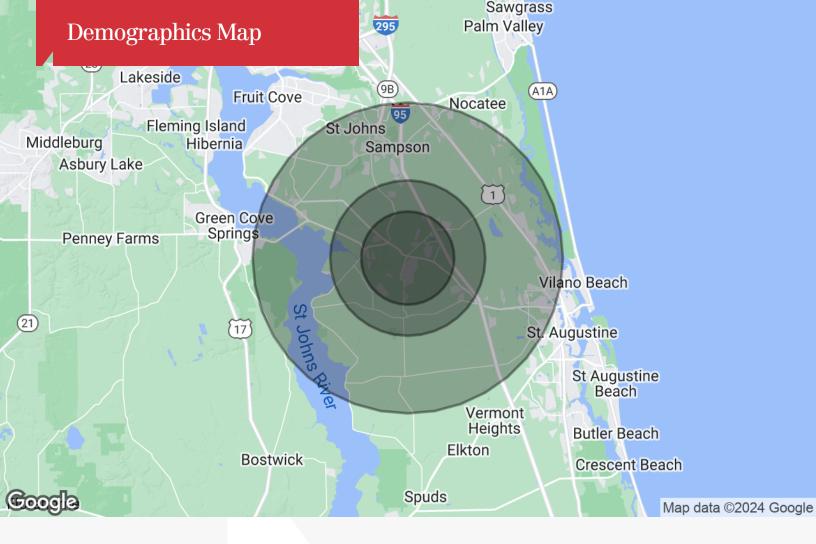

| Demographics      | 3 Miles   | 5 Miles   | 10 Miles  |
|-------------------|-----------|-----------|-----------|
| Total Households  | 8,825     | 12,399    | 46,924    |
| Total Population  | 25,798    | 35,290    | 135,153   |
| Average HH Income | \$126,024 | \$127,091 | \$149,023 |

## **Additional Photos**

| Population                              | 3 Miles          | 5 Miles                                                                                                                                                                                                                                                                                                                                                                                                                                                                                                                                                                                                                                                                                                                                                                                                                                                                                                                                                                                                                                                                                                                                                                                                                                                                                                                                                                                                                                                                                                                                                                                                                                                                                                                                                                                                                                                                                                                                                                                                                                                                                                                        | 10 Miles           |
|-----------------------------------------|------------------|--------------------------------------------------------------------------------------------------------------------------------------------------------------------------------------------------------------------------------------------------------------------------------------------------------------------------------------------------------------------------------------------------------------------------------------------------------------------------------------------------------------------------------------------------------------------------------------------------------------------------------------------------------------------------------------------------------------------------------------------------------------------------------------------------------------------------------------------------------------------------------------------------------------------------------------------------------------------------------------------------------------------------------------------------------------------------------------------------------------------------------------------------------------------------------------------------------------------------------------------------------------------------------------------------------------------------------------------------------------------------------------------------------------------------------------------------------------------------------------------------------------------------------------------------------------------------------------------------------------------------------------------------------------------------------------------------------------------------------------------------------------------------------------------------------------------------------------------------------------------------------------------------------------------------------------------------------------------------------------------------------------------------------------------------------------------------------------------------------------------------------|--------------------|
| TOTAL POPULATION                        | 25,798           | 35,290                                                                                                                                                                                                                                                                                                                                                                                                                                                                                                                                                                                                                                                                                                                                                                                                                                                                                                                                                                                                                                                                                                                                                                                                                                                                                                                                                                                                                                                                                                                                                                                                                                                                                                                                                                                                                                                                                                                                                                                                                                                                                                                         | 135,153            |
| MEDIAN AGE                              | 41               | 41                                                                                                                                                                                                                                                                                                                                                                                                                                                                                                                                                                                                                                                                                                                                                                                                                                                                                                                                                                                                                                                                                                                                                                                                                                                                                                                                                                                                                                                                                                                                                                                                                                                                                                                                                                                                                                                                                                                                                                                                                                                                                                                             | 39                 |
| MEDIAN AGE (MALE)                       | 40               | 41                                                                                                                                                                                                                                                                                                                                                                                                                                                                                                                                                                                                                                                                                                                                                                                                                                                                                                                                                                                                                                                                                                                                                                                                                                                                                                                                                                                                                                                                                                                                                                                                                                                                                                                                                                                                                                                                                                                                                                                                                                                                                                                             | 39                 |
| MEDIAN AGE (FEMALE)                     | 41               | 41                                                                                                                                                                                                                                                                                                                                                                                                                                                                                                                                                                                                                                                                                                                                                                                                                                                                                                                                                                                                                                                                                                                                                                                                                                                                                                                                                                                                                                                                                                                                                                                                                                                                                                                                                                                                                                                                                                                                                                                                                                                                                                                             | 40                 |
|                                         |                  |                                                                                                                                                                                                                                                                                                                                                                                                                                                                                                                                                                                                                                                                                                                                                                                                                                                                                                                                                                                                                                                                                                                                                                                                                                                                                                                                                                                                                                                                                                                                                                                                                                                                                                                                                                                                                                                                                                                                                                                                                                                                                                                                |                    |
|                                         |                  | the state of the s |                    |
| Households & Income                     | 3 Miles          | 5 Miles                                                                                                                                                                                                                                                                                                                                                                                                                                                                                                                                                                                                                                                                                                                                                                                                                                                                                                                                                                                                                                                                                                                                                                                                                                                                                                                                                                                                                                                                                                                                                                                                                                                                                                                                                                                                                                                                                                                                                                                                                                                                                                                        | 10 Miles           |
| Households & Income TOTAL HOUSEHOLDS    | 3 Miles<br>8,825 | <b>5 Miles</b> 12,399                                                                                                                                                                                                                                                                                                                                                                                                                                                                                                                                                                                                                                                                                                                                                                                                                                                                                                                                                                                                                                                                                                                                                                                                                                                                                                                                                                                                                                                                                                                                                                                                                                                                                                                                                                                                                                                                                                                                                                                                                                                                                                          | 10 Miles<br>46,924 |
|                                         |                  |                                                                                                                                                                                                                                                                                                                                                                                                                                                                                                                                                                                                                                                                                                                                                                                                                                                                                                                                                                                                                                                                                                                                                                                                                                                                                                                                                                                                                                                                                                                                                                                                                                                                                                                                                                                                                                                                                                                                                                                                                                                                                                                                |                    |
| TOTAL HOUSEHOLDS                        | 8,825            | 12,399                                                                                                                                                                                                                                                                                                                                                                                                                                                                                                                                                                                                                                                                                                                                                                                                                                                                                                                                                                                                                                                                                                                                                                                                                                                                                                                                                                                                                                                                                                                                                                                                                                                                                                                                                                                                                                                                                                                                                                                                                                                                                                                         | 46,924             |
| TOTAL HOUSEHOLDS<br># OF PERSONS PER HH | 8,825<br>2.9     | 12,399<br>2.8                                                                                                                                                                                                                                                                                                                                                                                                                                                                                                                                                                                                                                                                                                                                                                                                                                                                                                                                                                                                                                                                                                                                                                                                                                                                                                                                                                                                                                                                                                                                                                                                                                                                                                                                                                                                                                                                                                                                                                                                                                                                                                                  | 46,924<br>2.9      |