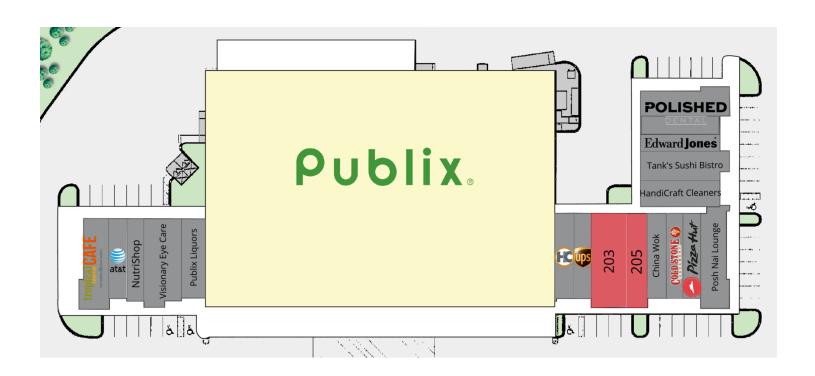

|       | AVAILABLE SPACES |               |  |  |
|-------|------------------|---------------|--|--|
| Space | Lease Rate       | Size (SF)     |  |  |
| 203   | \$34.00 SF/yr    | 2,250 - 3,375 |  |  |
| 205   | \$34.00 SF/yr    | 1,125 - 3,375 |  |  |

200 Riverside Avenue Jacksonville, FL 32202 904 363 9002 tel

www.naihallmark.com

|       |           |                  | UNAVAIL | ABLE AVAILABLE |
|-------|-----------|------------------|---------|----------------|
| SUITE | TENANT    | SIZE             | ТҮРЕ    | RATE           |
| 203   | Available | 2,250 - 3,375 SF | NNN     | \$34.00 SF/yr  |
| 205   | Available | 1,125 - 3,375 SF | NNN     | \$34.00 SF/yr  |