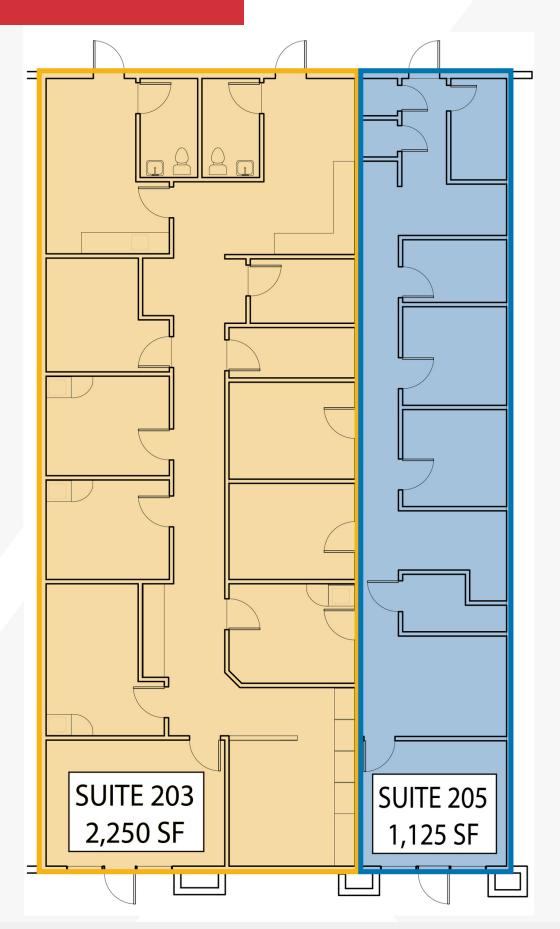

|       | AVAILABLE SPACES |               |  |  |
|-------|------------------|---------------|--|--|
| Space | Lease Rate       | Size (SF)     |  |  |
| 203   | \$34.00 SF/yr    | 2,250 - 3,375 |  |  |
| 205   | \$34.00 SF/yr    | 1,125 - 3,375 |  |  |

200 Riverside Avenue Jacksonville, FL 32202 904 363 9002 tel

www.naihallmark.com

|       |           |                  | UNAVAIL | ABLE AVAILABLE |
|-------|-----------|------------------|---------|----------------|
| SUITE | TENANT    | SIZE             | ТҮРЕ    | RATE           |
| 203   | Available | 2,250 - 3,375 SF | NNN     | \$34.00 SF/yr  |
| 205   | Available | 1,125 - 3,375 SF | NNN     | \$34.00 SF/yr  |