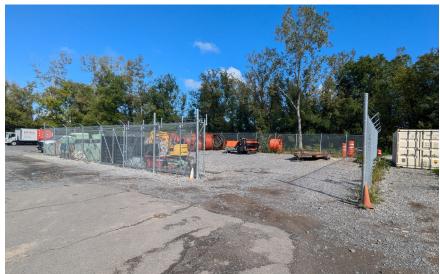

# Offering Overview

1,600 square foot office suite and 3,700 square foot flex office and warehouse featuring 1 grade level door and 1 loading dock. A fenced yard is also available. The property is located less than 1 mile from the Canandaigua Exit of the NYS Thruway (I-90 Exit 44), offering convenient access to the Rochester and Finger Lakes Regions.

# Offering Details

- + 1,600 square foot office suite
- + 3,700 square foot flex suite comprised of 1,200 square feet of office space and 2,500 square feet of warehouse space
- + Office area features perimeter private offices, open conference/workstation area and two dedicated bathrooms
- + 20' clear height in warehouse
- + Loading includes: 1 grade level door, 1 loading dock
- + Extended stone swing for grade door truck loading
- + Fenced storage yard also available (approximately 65' x 85')
- + Conveniently located less than 1 mile from NYS Thruway (I-90) Exit 44