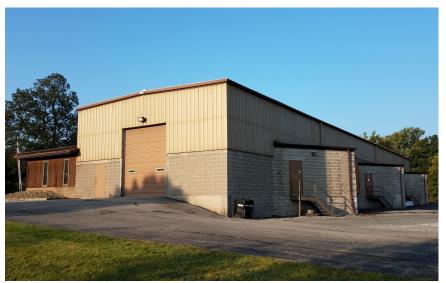

# Offering Overview

1,600 square foot office suite and 3,700 square foot flex office and warehouse featuring 1 grade level door and 1 loading dock. A fenced yard is also available. The property is located less than 1 mile from the Canandaigua Exit of the NYS Thruway (I-90 Exit 44), offering convenient access to the Rochester and Finger Lakes Regions.

# Offering Details

- + 1,600 square foot office suite
- + 3,700 square foot flex suite comprised of 1,200 square feet of office space and 2,500 square feet of warehouse space
- + Office area features perimeter private offices, open conference/workstation area and two dedicated bathrooms
- + 20' clear height in warehouse
- + Loading includes: 1 grade level door, 1 loading dock
- + Extended stone swing for grade door truck loading
- + Fenced storage yard also available (approximately 65' x 85')
- + Conveniently located less than 1 mile from NYS Thruway (I-90) Exit 44