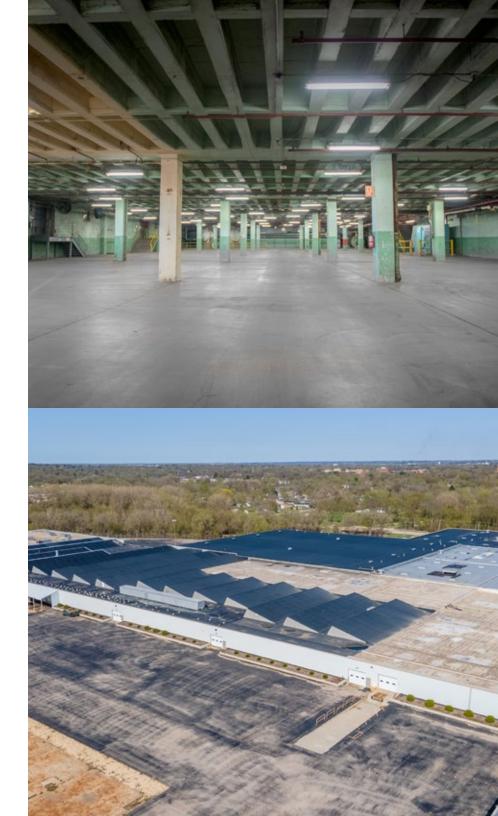

## PROPERTY HIGHLIGHTS

TAX INCENTIVES AVAILABLE

LAND TO EXPAND

**MOVE-IN READY** 

EXCESS LAND AVAILABLE FOR TRAILER PARKING

### **PROPERTY DETAILS** 4000 AUBURN STREET | ROCKFORD, IL

| AVAILABLE SPACE    | 248,735 SF               |
|--------------------|--------------------------|
| MINIMUM DIVISIBLE  | 20,000 SF                |
| WAREHOUSE SPACE    | 232,596 SF               |
| OFFICE SPACE       | 16,139 SF                |
| ELEVATORS          | Passenger & Freight      |
| DOCK DOORS         | 5 with Capacity for More |
| DRIVE-IN DOORS     | 5                        |
| CLEAR HEIGHT       | 12' - 18'                |
| COLUMN WIDTH/DEPTH | Varies                   |
| ROOF               | EPDM (New)               |
| WALLS              | Metal & Masonry          |
| FLOORS             | 6" Reinforced Concrete   |
| YEAR BUILT         | 1965 - 1998              |
| YEAR RENOVATED     | 2013                     |
| FIRE SUPPRESSION   | 100% Wet                 |
| LIGHTING           | High Efficiency T8       |
| POWER              | 480 Volt 3-Phase         |
| PARKING            | 334+ Spaces              |
| LAND AREA          | 42.40 Acres              |
| ZONING             | I-1: Light Industrial    |
| PARCEL ID          | 11-16-277-006            |
| OPEX ESTIMATE      | \$0.75/SF                |
|                    |                          |