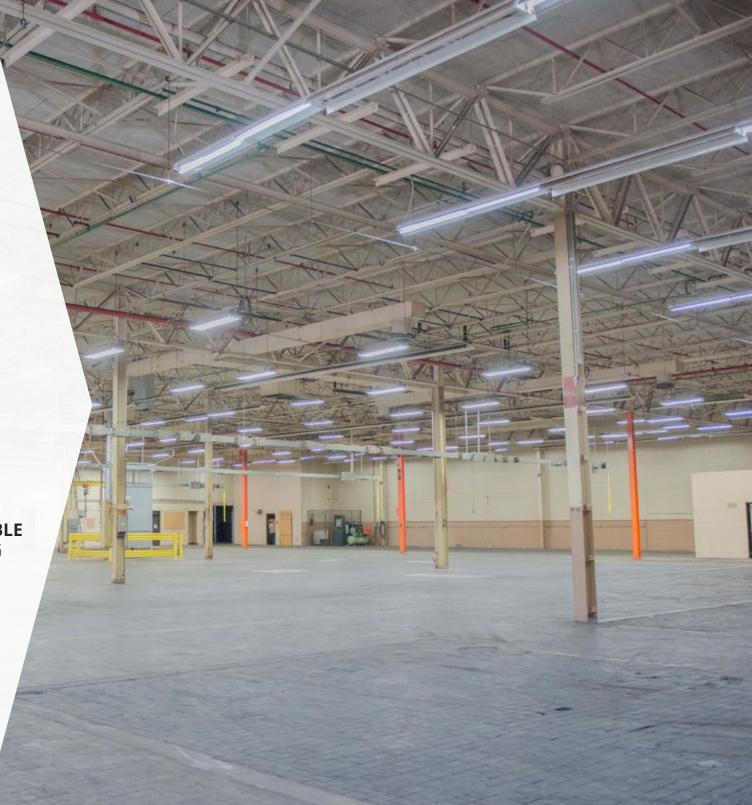

## PROPERTY HIGHLIGHTS

TAX INCENTIVES AVAILABLE

LAND TO EXPAND

**MOVE-IN READY** 

EXCESS LAND AVAILABLE FOR TRAILER PARKING

### **PROPERTY DETAILS** 4000 AUBURN STREET | ROCKFORD, IL

| AVAILABLE SPACE    | 248,735 SF               |
|--------------------|--------------------------|
| MINIMUM DIVISIBLE  | 20,000 SF                |
| WAREHOUSE SPACE    | 232,596 SF               |
| OFFICE SPACE       | 16,139 SF                |
| ELEVATORS          | Passenger & Freight      |
| DOCK DOORS         | 5 with Capacity for More |
| DRIVE-IN DOORS     | 5                        |
| CLEAR HEIGHT       | 12' - 18'                |
| COLUMN WIDTH/DEPTH | Varies                   |
| ROOF               | EPDM (New)               |
| WALLS              | Metal & Masonry          |
| FLOORS             | 6" Reinforced Concrete   |
| YEAR BUILT         | 1965 - 1998              |
| YEAR RENOVATED     | 2013                     |
| FIRE SUPPRESSION   | 100% Wet                 |
| LIGHTING           | High Efficiency T8       |
| POWER              | 480 Volt 3-Phase         |
| PARKING            | 334+ Spaces              |
| LAND AREA          | 42.40 Acres              |
| ZONING             | I-1: Light Industrial    |
| PARCEL ID          | 11-16-277-006            |
| OPEX ESTIMATE      | \$0.75/SF                |
|                    |                          |