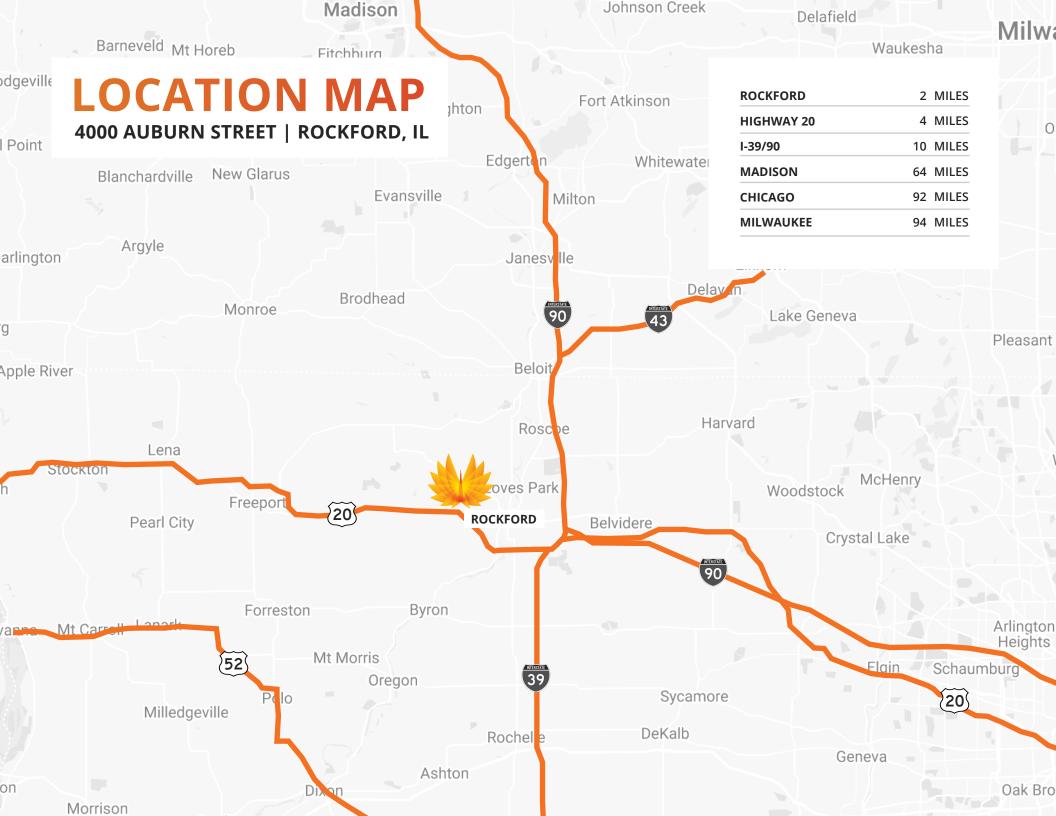

| •      |                                       |                |            |           |             |  |  |
|         | •<br>  |                                       | · ·            | · · · · ·  |           |             |  |  |
|         |        |                                       |                |            | : 6       |             |  |  |
|         | · ·    | · · · · · · · · · · · · · · · · · · · | · ·  <br>· · · | · · · · ·  |           | $\bigvee$   |  |  |
|         | ~      |                                       | ∿              | , <u> </u> |           |             |  |  |
|         |        |                                       |                |            |           |             |  |  |

DRIVE-IN

DOCKS

RESTROOMS

SQUARE FEET

NUMBER SPACE DESIGNATION