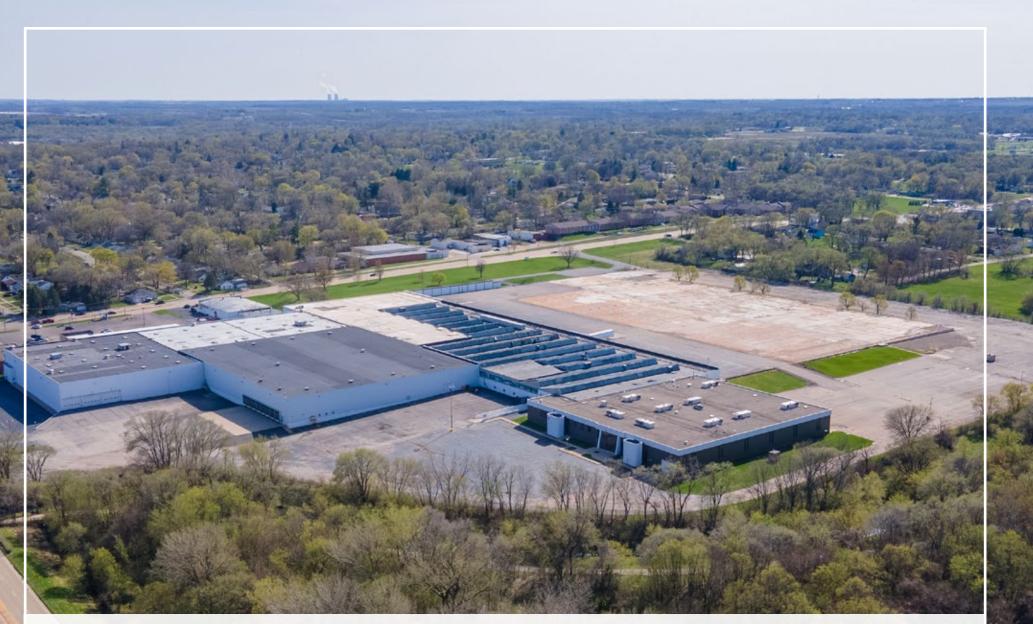

# FOR LEASE248,735 SF4000 AUBURN STREETROCKFORD, IL

### **PROPERTY DETAILS** 4000 AUBURN STREET | ROCKFORD, IL

| AVAILABLE SPACE    | 248,735 SF               |
|--------------------|--------------------------|
| MINIMUM DIVISIBLE  | 20,000 SF                |
| WAREHOUSE SPACE    | 232,596 SF               |
| OFFICE SPACE       | 16,139 SF                |
| ELEVATORS          | Passenger & Freight      |
| DOCK DOORS         | 5 with Capacity for More |
| DRIVE-IN DOORS     | 5                        |
| CLEAR HEIGHT       | 12' - 18'                |
| COLUMN WIDTH/DEPTH | Varies                   |
| ROOF               | EPDM (New)               |
| WALLS              | Metal & Masonry          |
| FLOORS             | 6" Reinforced Concrete   |
| YEAR BUILT         | 1965 - 1998              |
| YEAR RENOVATED     | 2013                     |
| FIRE SUPPRESSION   | 100% Wet                 |
| LIGHTING           | High Efficiency T8       |
| POWER              | 480 Volt 3-Phase         |
| PARKING            | 334+ Spaces              |
| LAND AREA          | 42.40 Acres              |
| ZONING             | I-1: Light Industrial    |
| PARCEL ID          | 11-16-277-006            |
| OPEX ESTIMATE      | \$0.75/SF                |
|                    |                          |