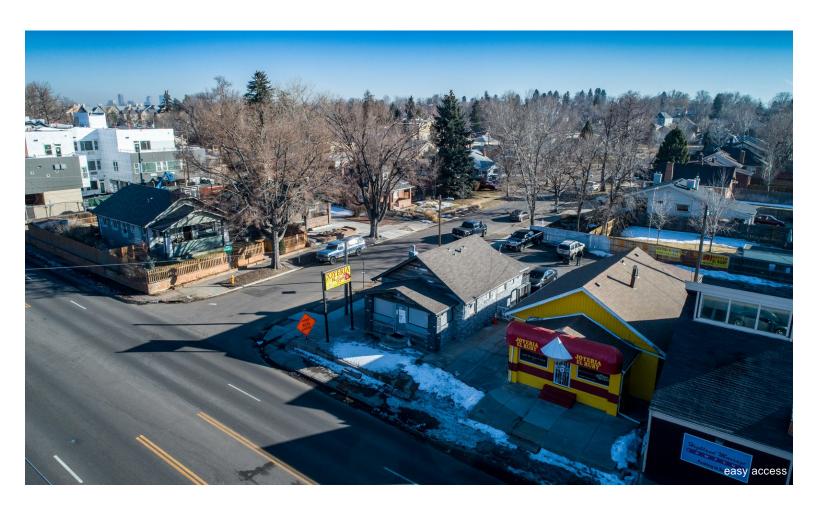

#### 5100 W 38th Ave

\$28.00 /SF/YR

Awesome location one block from the busy intersection of W 38th Ave and Sheridan. Large parking lot in rear of space, huge signage in place, open space on main level, storage in basement.

#### 5100 W 38th Ave, Denver, CO 80212

Awesome location one block from the busy intersection of W 38th Ave and Sheridan. Large parking lot in rear of space, huge signage in place, open space on main level, storage in basement.

Many different possible uses....

- Heavy traffic day and night on 38th and Sheridan/ Easy access from 38th and Zenobia
- 8 dedicated parking spaces in back and additional street parking
- Large 8' pole sign facing 38th Ave
- Flexible use including retail, office, medical
- 24 hour access with security system
- ADA compliant with ramp access