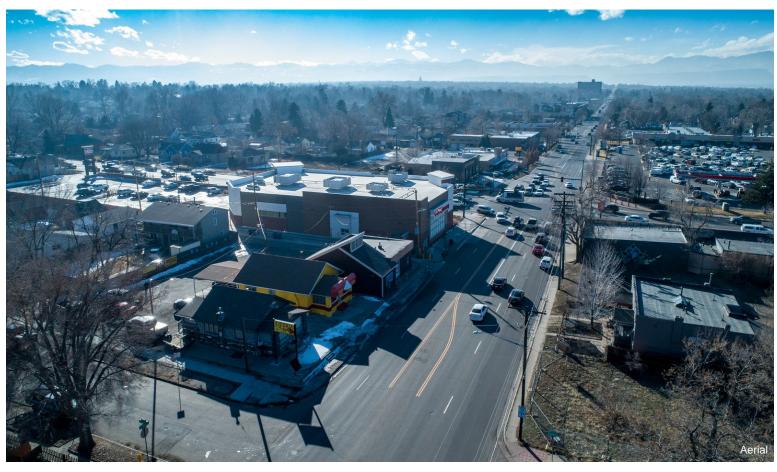

Many different possible uses....

- Heavy traffic day and night on 38th and Sheridan/ Easy access from 38th and Zenobia
- 8 dedicated parking spaces in back and additional street parking
- Large 8' pole sign facing 38th Ave
- Flexible use including retail, office, medical
- 24 hour access with security system
- ADA compliant with ramp access

Many different possible uses.