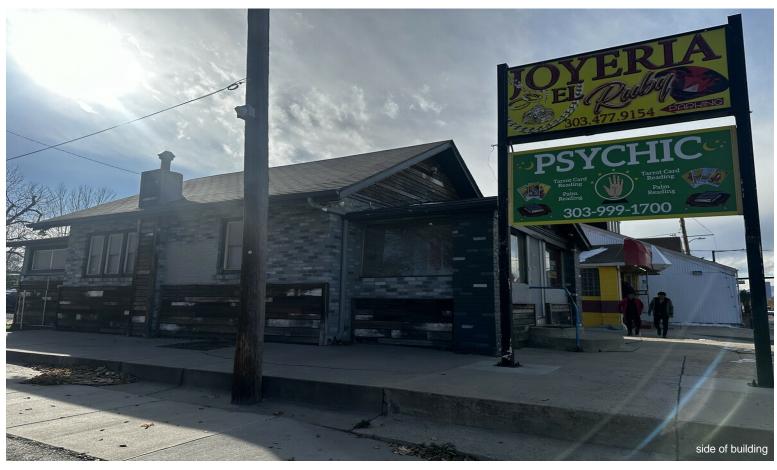

Many different possible uses....

- Heavy traffic day and night on 38th and Sheridan/ Easy access from 38th and Zenobia
- 8 dedicated parking spaces in back and additional street parking
- Large 8' pole sign facing 38th Ave
- Flexible use including retail, office, medical
- 24 hour access with security system
- ADA compliant with ramp access