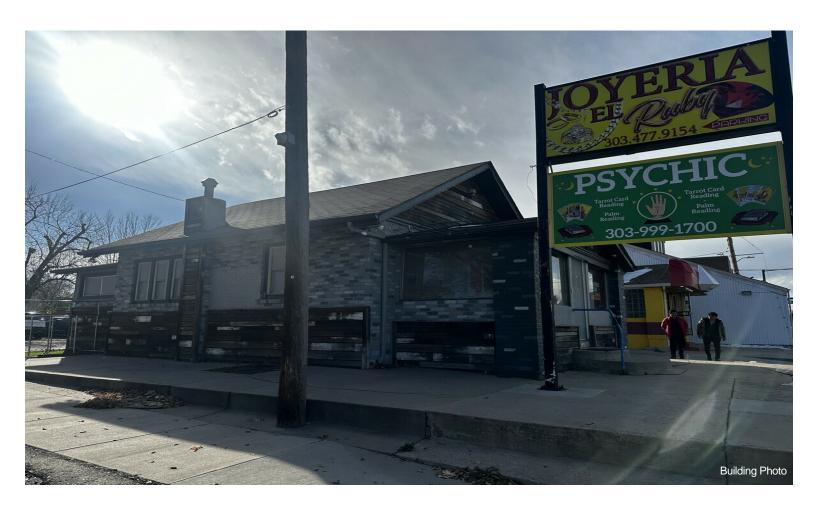

**5100 W 38th Ave** 5100 W 38th Ave, Denver, CO 80212

Terri Lux Solux Properties 100 Marland Rd S,Colorado Springs, CO 80906 terrilux100@gmail.com (719) 339-7640

| Rental Rate:         | \$28.00 /SF/YR     |
|----------------------|--------------------|
| Property Type:       | Retail             |
| Property Subtype:    | Freestanding       |
| Gross Leasable Area: | 1,231 SF           |
| Year Built:          | 1942               |
| Walk Score ®:        | 88 (Very Walkable) |
| Transit Score ®:     | 37 (Some Transit)  |
| Rental Rate Mo:      | \$2.33 /SF/MO      |

Many different possible uses....

- Heavy traffic day and night on 38th and Sheridan/ Easy access from 38th and Zenobia
- 8 dedicated parking spaces in back and additional street parking
- Large 8' pole sign facing 38th Ave
- Flexible use including retail, office, medical
- 24 hour access with security system
- ADA compliant with ramp access