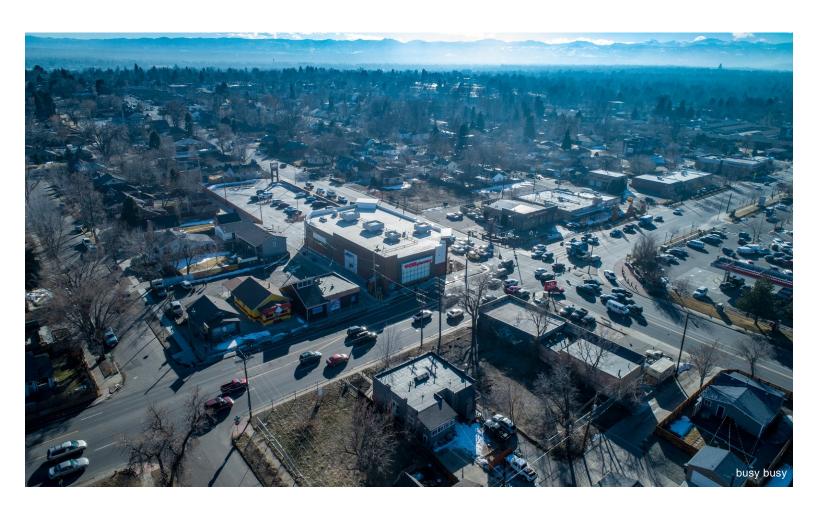

#### 5100 W 38th Ave

\$28.00 /SF/YR

Awesome location one block from the busy intersection of W 38th Ave and Sheridan. Large parking lot in rear of space, huge signage in place, open space on main level, storage in basement.

#### 5100 W 38th Ave, Denver, CO 80212

Awesome location one block from the busy intersection of W 38th Ave and Sheridan. Large parking lot in rear of space, huge signage in place, open space on main level, storage in basement.

Many different possible uses....

- Heavy traffic day and night on 38th and Sheridan/ Easy access from 38th and Zenobia
- 8 dedicated parking spaces in back and additional street parking
- Large 8' pole sign facing 38th Ave
- Flexible use including retail, office, medical
- 24 hour access with security system
- ADA compliant with ramp access