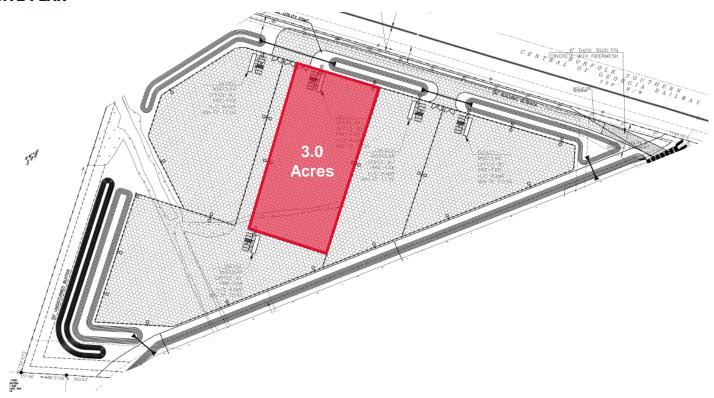

#### **SITE PLAN**

© 2024 Cushman & Wakefield. All rights reserved. This document is made available for information purposes only by Cushman & Wakefield, who does not make any warranties or representations in relation to the property (or properties).

## **Property Highlights**

- ±3.0-acre fenced trailer yard available for lease
- Office trailer on-site
- · Gravel lot with concrete landing pads
- · Fully fenced with gate and lighting
- Located less than 5 miles from the Port of Savannah
- Zoned I-1
- Available NOW