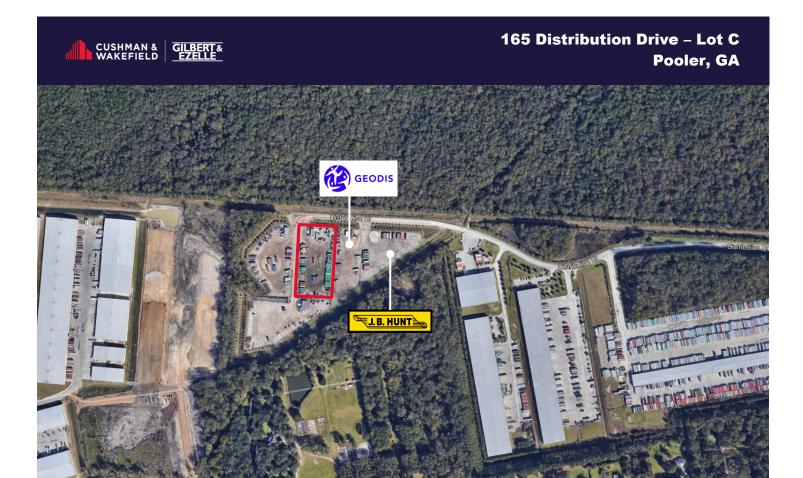

# 165 DISTRIBUTION DRIVE LOT C - 3.0 ACRES

## **Property Highlights**

- ±3.0-acre fenced trailer yard available for lease
- Office trailer on-site
- · Gravel lot with concrete landing pads
- · Fully fenced with gate and lighting
- Located less than 5 miles from the Port of Savannah
- Zoned I-1
- Available NOW

| Key Distances        |           |
|----------------------|-----------|
| Garden City Terminal | 5.0 miles |
| Interstate 95        | 4.1 miles |
| Ocean Terminal       | 7.0 miles |
| Interstate 16        | 3.0 miles |