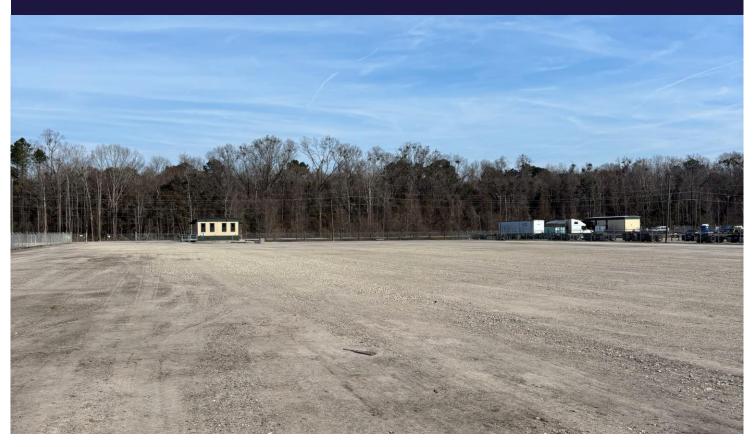

## **Property Highlights**

- ±3.0-acre fenced trailer yard available for lease
- Office trailer on-site
- · Gravel lot with concrete landing pads
- · Fully fenced with gate and lighting
- Located less than 5 miles from the Port of Savannah
- Zoned I-1
- Available NOW