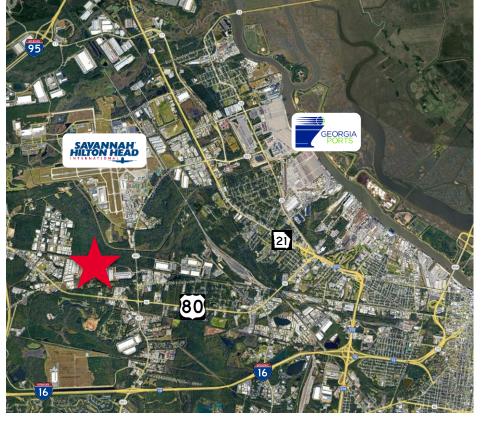

| Key Distances        |           |
|----------------------|-----------|
| Garden City Terminal | 5.0 miles |
| Interstate 95        | 4.1 miles |
| Ocean Terminal       | 7.0 miles |
| Interstate 16        | 3.0 miles |