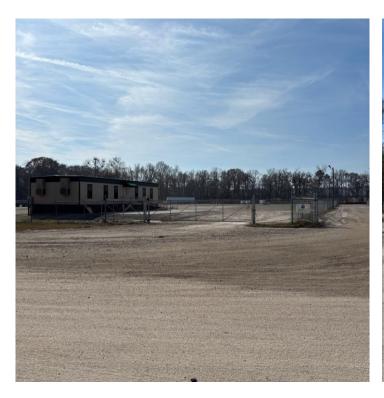

## **Property Highlights**

- ±3.0-acre fenced trailer yard available for lease
- Office trailer on-site
- · Gravel lot with concrete landing pads
- · Fully fenced with gate and lighting
- Located less than 5 miles from the Port of Savannah
- Zoned I-1
- Available NOW