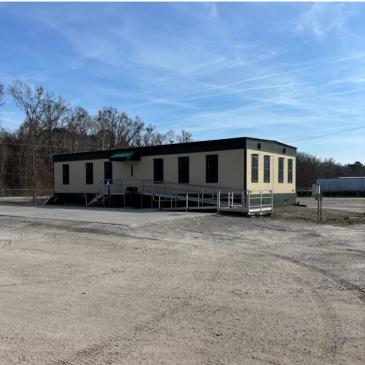

## **Property Highlights**

- ±3.0-acre fenced trailer yard available for lease
- Office trailer on-site
- · Gravel lot with concrete landing pads
- · Fully fenced with gate and lighting
- Located less than 5 miles from the Port of Savannah
- Zoned I-1
- Available NOW