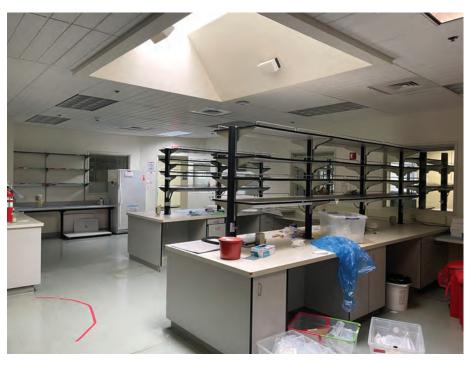

## **CLASS A LAB & OFFICE SPACE**

- 1ST FLOOR OFFICE SPACE: 3,798 SQUARE FEET (DIVISIBLE)
- RARE LAB SPACE NEAR THE UNIVERSITY OF OREGON
- FREE PARKING SPOTS INCLUDED IN LEASE

Lease Rate: \$24.50/SF, NNN (CAM = \$5.37/SF/YR)



www.campbellre.com

For more information contact:

TIM CAMPBELL timc@campbellre.com (541) 484-2214

Licensed in the State of Oregon





## **INTERIOR PHOTOS**









## **LOCATION**

The Riverfront Research Park lies on the southern bank of the Willamette River, in close proximity to the University of Oregon. Its strategic location across from the university campus provides businesses and organizations with convenient access and opportunities for collaboration with the esteemed research institution. Adjacent to the research park stands the Knight Campus for Accelerating Scientific Impact, further enhancing the potential for scientific advancements and partnerships. Additionally, Downtown Eugene is conveniently located just a short distance away from the research park, offering a vibrant and accessible urban center.