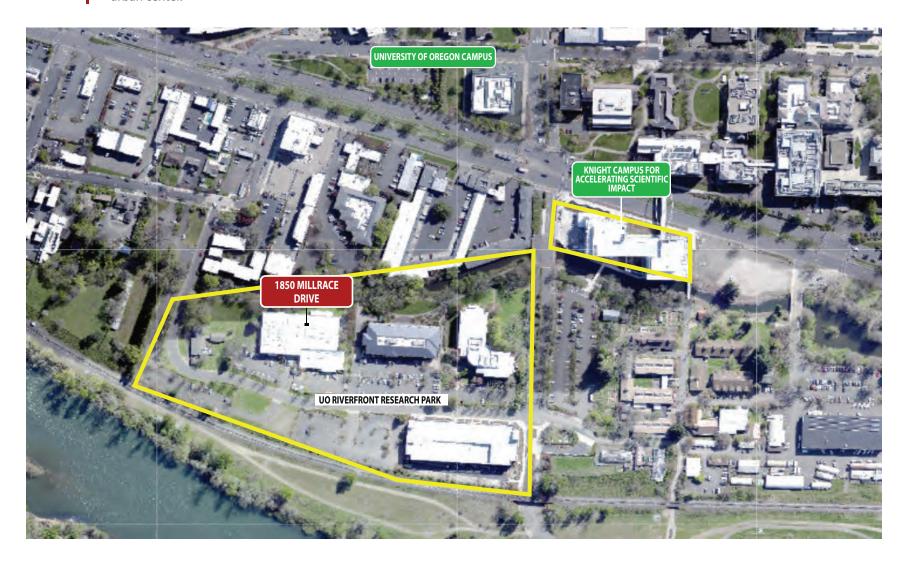

## **LOCATION**

The Riverfront Research Park lies on the southern bank of the Willamette River, in close proximity to the University of Oregon. Its strategic location across from the university campus provides businesses and organizations with convenient access and opportunities for collaboration with the esteemed research institution. Adjacent to the research park stands the Knight Campus for Accelerating Scientific Impact, further enhancing the potential for scientific advancements and partnerships. Additionally, Downtown Eugene is conveniently located just a short distance away from the research park, offering a vibrant and accessible urban center.