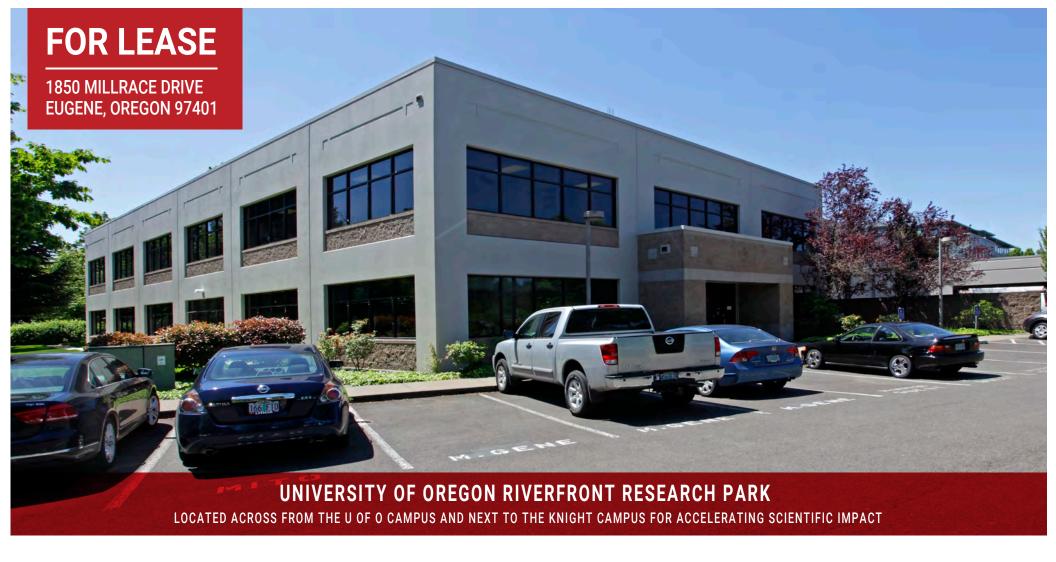

## **LOCATION**

The Riverfront Research Park lies on the southern bank of the Willamette River, in close proximity to the University of Oregon. Its strategic location across from the university campus provides businesses and organizations with convenient access and opportunities for collaboration with the esteemed research institution. Adjacent to the research park stands the Knight Campus for Accelerating Scientific Impact, further enhancing the potential for scientific advancements and partnerships. Additionally, Downtown Eugene is conveniently located just a short distance away from the research park, offering a vibrant and accessible urban center.