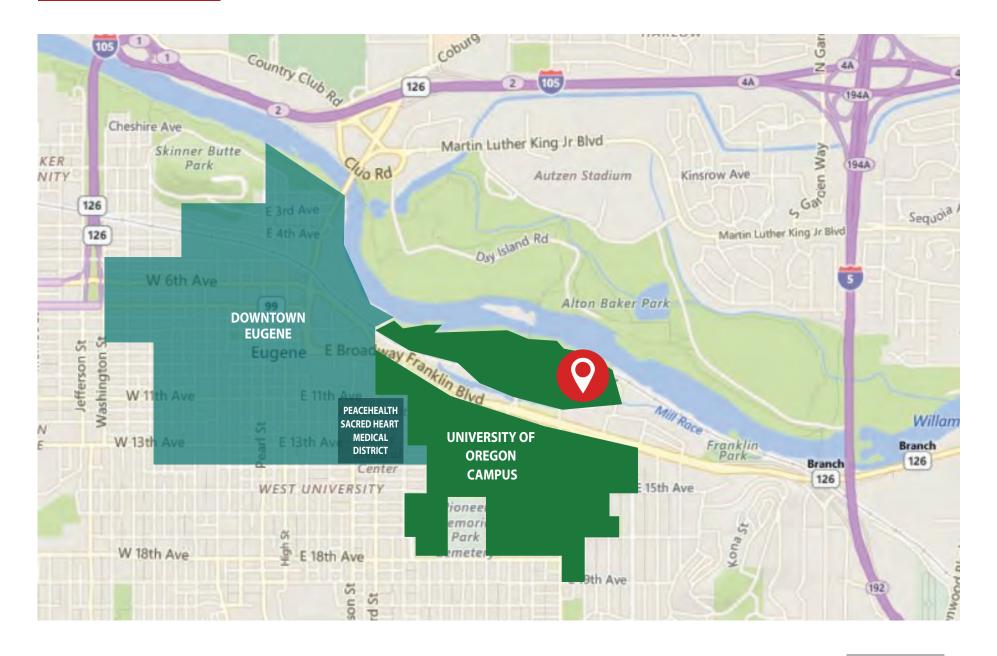

## **LOCATION**

The Riverfront Research Park lies on the southern bank of the Willamette River, in close proximity to the University of Oregon. Its strategic location across from the university campus provides businesses and organizations with convenient access and opportunities for collaboration with the esteemed research institution. Adjacent to the research park stands the Knight Campus for Accelerating Scientific Impact, further enhancing the potential for scientific advancements and partnerships. Additionally, Downtown Eugene is conveniently located just a short distance away from the research park, offering a vibrant and accessible urban center.