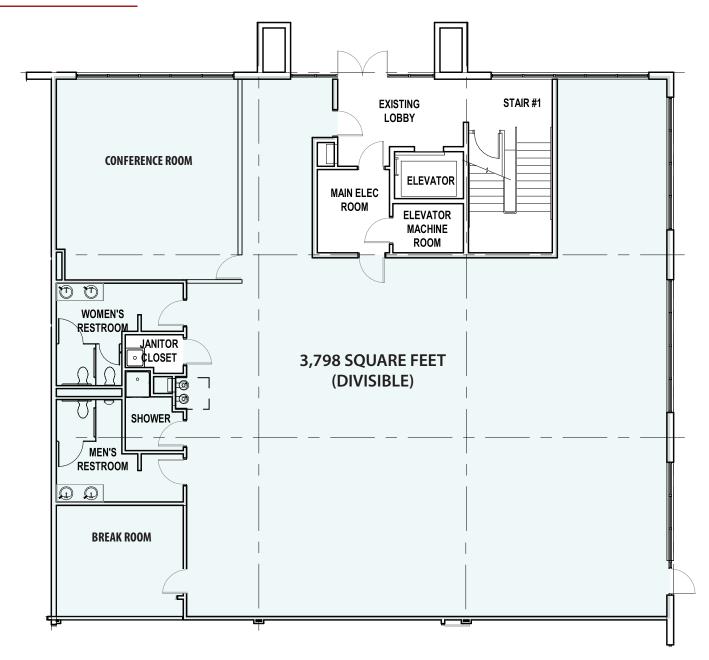

## **CLASS A LAB & OFFICE SPACE**

- 1ST FLOOR OFFICE SPACE: 3,798 SQUARE FEET (DIVISIBLE)
- RARE LAB SPACE NEAR THE UNIVERSITY OF OREGON
- FREE PARKING SPOTS INCLUDED IN LEASE

Lease Rate: \$24.50/SF, NNN (CAM = \$5.37/SF/YR)