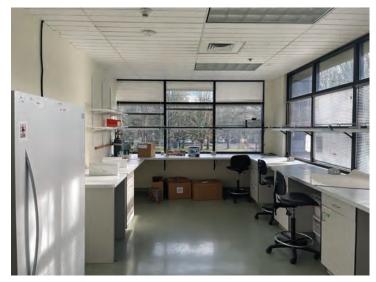

## **CLASS A LAB & OFFICE SPACE**

- 1ST FLOOR OFFICE SPACE: 3,798 SQUARE FEET (DIVISIBLE)
- RARE LAB SPACE NEAR THE UNIVERSITY OF OREGON
- FREE PARKING SPOTS INCLUDED IN LEASE

Lease Rate: \$24.50/SF, NNN (CAM = \$5.37/SF/YR)



www.campbellre.com

For more information contact:

TIM CAMPBELL timc@campbellre.com (541) 484-2214

Licensed in the State of Oregon





## **INTERIOR PHOTOS**









## **LOCATION**

The Riverfront Research Park lies on the southern bank of the Willamette River, in close proximity to the University of Oregon. Its strategic location across from the university campus provides businesses and organizations with convenient access and opportunities for collaboration with the esteemed research institution. Adjacent to the research park stands the Knight Campus for Accelerating Scientific Impact, further enhancing the potential for scientific advancements and partnerships. Additionally, Downtown Eugene is conveniently located just a short distance away from the research park, offering a vibrant and accessible urban center.