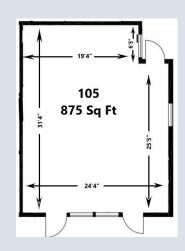

# 1280 Boulevard Way

925-899-9457



### First Class Suites available in Walnut Creek

Welcome to our building, located minutes from downtown Walnut Creek and 680/24 freeway access. We go above and beyond to ensure our tenants and their guests have a wonderful experience here with plenty of parking and multiple seating areas that offer colorful landscaping and quiet ambience near our peaceful fountain. The building is equipped with security cameras for the safety of our tenants and their clients. There is a wide variety of tenants that call this home.







## 🜟 Move – In Specials available 🜟



### 450 – 875 Sq. Ft. available and ready to move in







### **Highlights and Amenities**

- 24/7 Access to building and Parking (with security code after hours)
- Abundant parking enough space for company vehicles and guests
- Well maintained and fully stocked restrooms on every floor
- Janitorial Service 5 days a week in every suite
- **Onsite Management**
- **Security cameras**
- **Pet Friendly**
- Flexible lease terms
- Easy access to 680/24 Freeway
- Minutes to downtown Walnut Creek and Lafayette
- All utilities available 24/7
- **Zoned HVAC**
- Beautiful landscaping and seating area
- Convenience store right next door
- Steps from Morucci's The best sandwich shop in town



Proudly owned and operated by Sherman Properties with building locations in Walnut Creek and Danville.

1280 Boulevard Wav Walnut Creek, CA 94595

1800 Tice Valley