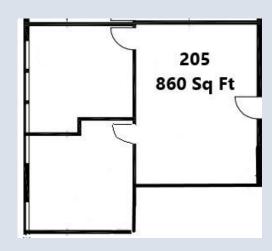

# 1280 Boulevard Way

925-899-9457



### First Class Suites available in Walnut Creek

Welcome to our building, located minutes from downtown Walnut Creek and 680/24 freeway access. We go above and beyond to ensure our tenants and their guests have a wonderful experience here with plenty of parking and multiple seating areas that offer colorful landscaping and quiet ambience near our peaceful fountain. The building is equipped with security cameras for the safety of our tenants and their clients. There is a wide variety of tenants that call this home.







## 🜟 Move – In Specials available 🜟



### 450 – 875 Sq. Ft. available and ready to move in







### **Highlights and Amenities**

- 24/7 Access to building and Parking (with security code after hours)
- Abundant parking enough space for company vehicles and guests
- Well maintained and fully stocked restrooms on every floor
- Janitorial Service 5 days a week in every suite
- **Onsite Management**
- **Security cameras**
- **Pet Friendly**
- Flexible lease terms
- Easy access to 680/24 Freeway
- Minutes to downtown Walnut Creek and Lafayette
- All utilities available 24/7
- **Zoned HVAC**
- Beautiful landscaping and seating area
- Convenience store right next door
- Steps from Morucci's The best sandwich shop in town



Proudly owned and operated by Sherman Properties with building locations in Walnut Creek and Danville.

1280 Boulevard Wav Walnut Creek, CA 94595

1800 Tice Valley Bl