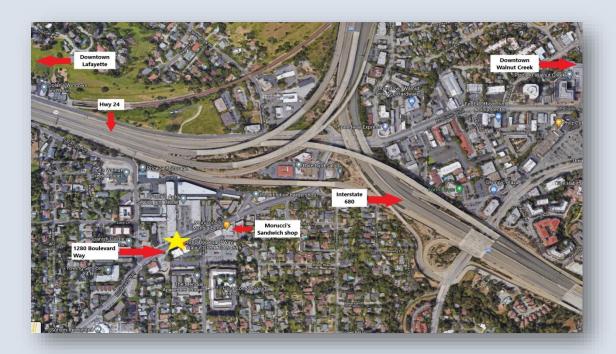

### First Class Suites available in Walnut Creek

Welcome to our building, located minutes from downtown Walnut Creek and 680/24 freeway access. We go above and beyond to ensure our tenants and their guests have a wonderful experience here with plenty of parking and multiple seating areas that offer colorful landscaping and quiet ambience near our peaceful fountain. The building is equipped with security cameras for the safety of our tenants and their clients. There is a wide variety of tenants that call this home.

### **Highlights and Amenities**

- 24/7 Access to building and Parking (with security code after hours)
- Abundant parking enough space for company vehicles and guests
- Well maintained and fully stocked restrooms on every floor
- Janitorial Service 5 days a week in every suite
- **Onsite Management**
- **Security cameras**
- **Pet Friendly**
- Flexible lease terms
- Easy access to 680/24 Freeway
- Minutes to downtown Walnut Creek and Lafayette
- All utilities available 24/7
- **Zoned HVAC**
- Beautiful landscaping and seating area
- Convenience store right next door
- Steps from Morucci's The best sandwich shop in town