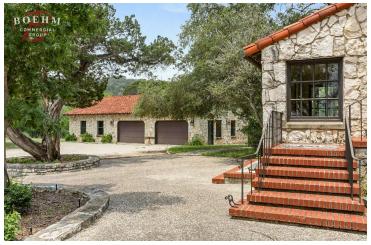

### **PROPERTY OVERVIEW**

Reimagined 1930s Hilltop Estate Overlooking the Guadalupe River! Perfect for Venues, Corporate Retreat, B-n-B or Restaurant. Captivating History with Atlee B. Ayers architecture, sweeping views and privacy. Restored by a local businessman and his wife, the two story home boasts of enchanting master bedroom upstairs along with 3 other bedrooms with their own direct access via the outdoor veranda. Downstairs consists of a large kitchen, server's area, large main room, large sitting room and a large study/office. Perfect for entertaining, the expansive outdoor pavilion includes an outdoor kitchen and two bathrooms, making it an ideal space for gatherings of any size.

### **PROPERTY HIGHLIGHTS**

- · Reimagined 1930s Hilltop Estate Overlooking the Guadalupe River
- · Perfect Privacy for Venues, Retreats, BnB, Restaurant
- Architectural masterpiece designed by the renowned Atlee B. Ayers
- · Estate boasts grand, estate-sized rooms, rich hardwood flooring
- · Multiple cozy fireplaces, and a convenient elevator to the second floor
- Luxurious owner's suite on Second Floor
- Three additional bedrooms each provide direct access to the outdoor veranda
- · Additional Info/Pics at www.TX-CRE.com