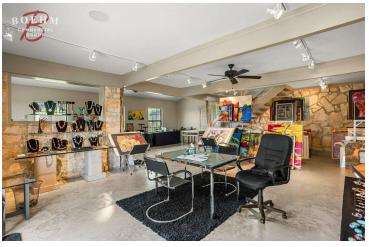

### **PROPERTY OVERVIEW**

Reimagined 1930s Hilltop Estate Overlooking the Guadalupe River! Perfect for Venues, Corporate Retreat, B-n-B or Restaurant. Captivating History with Atlee B. Ayers architecture, sweeping views and privacy. Restored by a local businessman and his wife, the two story home boasts of enchanting master bedroom upstairs along with 3 other bedrooms with their own direct access via the outdoor veranda. Downstairs consists of a large kitchen, server's area, large main room, large sitting room and a large study/office. Perfect for entertaining, the expansive outdoor pavilion includes an outdoor kitchen and two bathrooms, making it an ideal space for gatherings of any size.

### **PROPERTY HIGHLIGHTS**

- · Reimagined 1930s Hilltop Estate Overlooking the Guadalupe River
- · Perfect Privacy for Venues, Retreats, BnB, Restaurant
- Architectural masterpiece designed by the renowned Atlee B. Ayers
- · Estate boasts grand, estate-sized rooms, rich hardwood flooring
- · Multiple cozy fireplaces, and a convenient elevator to the second floor
- Luxurious owner's suite on Second Floor
- Three additional bedrooms each provide direct access to the outdoor veranda
- · Additional Info/Pics at www.TX-CRE.com