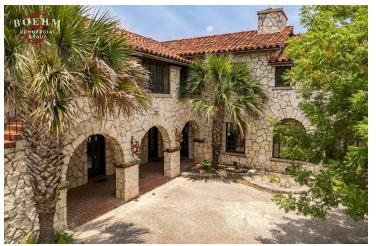

### **PROPERTY OVERVIEW**

Reimagined 1930s Hilltop Estate Overlooking the Guadalupe River! Perfect for Venues, Corporate Retreat, B-n-B or Restaurant. Captivating History with Atlee B. Ayers architecture, sweeping views and privacy. Restored by a local businessman and his wife, the two story home boasts of enchanting master bedroom upstairs along with 3 other bedrooms with their own direct access via the outdoor veranda. Downstairs consists of a large kitchen, server's area, large main room, large sitting room and a large study/office. Perfect for entertaining, the expansive outdoor pavilion includes an outdoor kitchen and two bathrooms, making it an ideal space for gatherings of any size.

### **PROPERTY HIGHLIGHTS**

- · Reimagined 1930s Hilltop Estate Overlooking the Guadalupe River
- · Perfect Privacy for Venues, Retreats, BnB, Restaurant
- Architectural masterpiece designed by the renowned Atlee B. Ayers
- · Estate boasts grand, estate-sized rooms, rich hardwood flooring
- · Multiple cozy fireplaces, and a convenient elevator to the second floor
- Luxurious owner's suite on Second Floor
- Three additional bedrooms each provide direct access to the outdoor veranda
- · Additional Info/Pics at www.TX-CRE.com