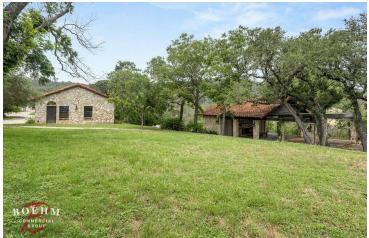

### **PROPERTY OVERVIEW**

Reimagined 1930s Hilltop Estate Overlooking the Guadalupe River! Perfect for Venues, Corporate Retreat, B-n-B or Restaurant. Captivating History with Atlee B. Ayers architecture, sweeping views and privacy. Restored by a local businessman and his wife, the two story home boasts of enchanting master bedroom upstairs along with 3 other bedrooms with their own direct access via the outdoor veranda. Downstairs consists of a large kitchen, server's area, large main room, large sitting room and a large study/office. Perfect for entertaining, the expansive outdoor pavilion includes an outdoor kitchen and two bathrooms, making it an ideal space for gatherings of any size.

### **PROPERTY HIGHLIGHTS**

- · Reimagined 1930s Hilltop Estate Overlooking the Guadalupe River
- · Perfect Privacy for Venues, Retreats, BnB, Restaurant
- Architectural masterpiece designed by the renowned Atlee B. Ayers
- · Estate boasts grand, estate-sized rooms, rich hardwood flooring
- · Multiple cozy fireplaces, and a convenient elevator to the second floor
- Luxurious owner's suite on Second Floor
- Three additional bedrooms each provide direct access to the outdoor veranda
- · Additional Info/Pics at www.TX-CRE.com