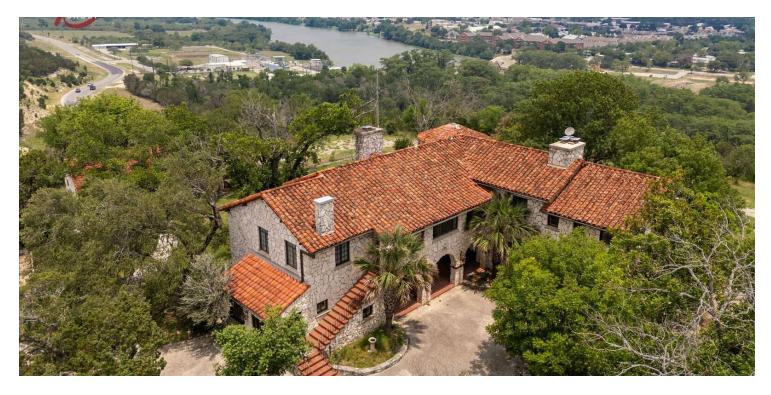

# 100 STEEPSIDE LANE KERRVILLE TEXAS

100 Steepside Ln, Kerrville, TX 78028

**OFFERING SUMMARY** 

| SALE PRICE:      | \$3,250,000 |  |
|------------------|-------------|--|
| NUMBER OF UNITS: | 1           |  |
| LOT SIZE:        | 24 Acres    |  |
| BUILDING SIZE:   | 7,142 SF    |  |
| ZONING:          | NA          |  |
| MARKET:          | Kerr County |  |
| SUBMARKET:       | Kerrville   |  |
| PRICE / SF:      | \$455.05    |  |
|                  |             |  |

### **PROPERTY OVERVIEW**

Reimagined 1930s Hilltop Estate Overlooking the Guadalupe River! Perfect for Venues, Corporate Retreat, B-n-B or Restaurant. Captivating History with Atlee B. Ayers architecture, sweeping views and privacy. Restored by a local businessman and his wife, the two story home boasts of enchanting master bedroom upstairs along with 3 other bedrooms with their own direct access via the outdoor veranda. Downstairs consists of a large kitchen, server's area, large main room, large sitting room and a large study/office. Perfect for entertaining, the expansive outdoor pavilion includes an outdoor kitchen and two bathrooms, making it an ideal space for gatherings of any size.

### **PROPERTY HIGHLIGHTS**

- · Reimagined 1930s Hilltop Estate Overlooking the Guadalupe River
- · Perfect Privacy for Venues, Retreats, BnB, Restaurant
- Architectural masterpiece designed by the renowned Atlee B. Ayers
- · Estate boasts grand, estate-sized rooms, rich hardwood flooring
- · Multiple cozy fireplaces, and a convenient elevator to the second floor
- Luxurious owner's suite on Second Floor
- Three additional bedrooms each provide direct access to the outdoor veranda
- · Additional Info/Pics at www.TX-CRE.com