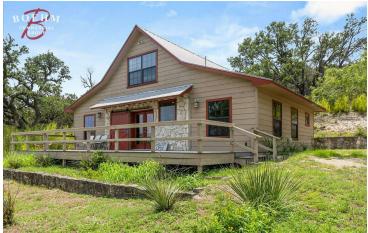

### **PROPERTY OVERVIEW**

Reimagined 1930s Hilltop Estate Overlooking the Guadalupe River! Perfect for Venues, Corporate Retreat, B-n-B or Restaurant. Captivating History with Atlee B. Ayers architecture, sweeping views and privacy. Restored by a local businessman and his wife, the two story home boasts of enchanting master bedroom upstairs along with 3 other bedrooms with their own direct access via the outdoor veranda. Downstairs consists of a large kitchen, server's area, large main room, large sitting room and a large study/office. Perfect for entertaining, the expansive outdoor pavilion includes an outdoor kitchen and two bathrooms, making it an ideal space for gatherings of any size.

### **PROPERTY HIGHLIGHTS**

- · Reimagined 1930s Hilltop Estate Overlooking the Guadalupe River
- · Perfect Privacy for Venues, Retreats, BnB, Restaurant
- Architectural masterpiece designed by the renowned Atlee B. Ayers
- · Estate boasts grand, estate-sized rooms, rich hardwood flooring
- · Multiple cozy fireplaces, and a convenient elevator to the second floor
- Luxurious owner's suite on Second Floor
- Three additional bedrooms each provide direct access to the outdoor veranda
- · Additional Info/Pics at www.TX-CRE.com