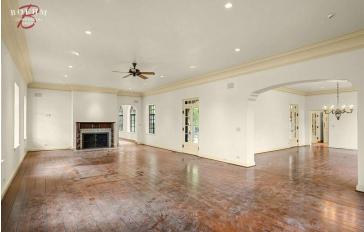

### **PROPERTY OVERVIEW**

Reimagined 1930s Hilltop Estate Overlooking the Guadalupe River! Perfect for Venues, Corporate Retreat, B-n-B or Restaurant. Captivating History with Atlee B. Ayers architecture, sweeping views and privacy. Restored by a local businessman and his wife, the two story home boasts of enchanting master bedroom upstairs along with 3 other bedrooms with their own direct access via the outdoor veranda. Downstairs consists of a large kitchen, server's area, large main room, large sitting room and a large study/office. Perfect for entertaining, the expansive outdoor pavilion includes an outdoor kitchen and two bathrooms, making it an ideal space for gatherings of any size.

### **PROPERTY HIGHLIGHTS**

- · Reimagined 1930s Hilltop Estate Overlooking the Guadalupe River
- · Perfect Privacy for Venues, Retreats, BnB, Restaurant
- Architectural masterpiece designed by the renowned Atlee B. Ayers
- · Estate boasts grand, estate-sized rooms, rich hardwood flooring
- · Multiple cozy fireplaces, and a convenient elevator to the second floor
- Luxurious owner's suite on Second Floor
- Three additional bedrooms each provide direct access to the outdoor veranda
- · Additional Info/Pics at www.TX-CRE.com