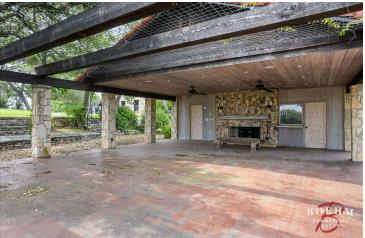

### **PROPERTY OVERVIEW**

Reimagined 1930s Hilltop Estate Overlooking the Guadalupe River! Perfect for Venues, Corporate Retreat, B-n-B or Restaurant. Captivating History with Atlee B. Ayers architecture, sweeping views and privacy. Restored by a local businessman and his wife, the two story home boasts of enchanting master bedroom upstairs along with 3 other bedrooms with their own direct access via the outdoor veranda. Downstairs consists of a large kitchen, server's area, large main room, large sitting room and a large study/office. Perfect for entertaining, the expansive outdoor pavilion includes an outdoor kitchen and two bathrooms, making it an ideal space for gatherings of any size.

### **PROPERTY HIGHLIGHTS**

- · Reimagined 1930s Hilltop Estate Overlooking the Guadalupe River
- · Perfect Privacy for Venues, Retreats, BnB, Restaurant
- Architectural masterpiece designed by the renowned Atlee B. Ayers
- · Estate boasts grand, estate-sized rooms, rich hardwood flooring
- · Multiple cozy fireplaces, and a convenient elevator to the second floor
- Luxurious owner's suite on Second Floor
- Three additional bedrooms each provide direct access to the outdoor veranda
- · Additional Info/Pics at www.TX-CRE.com