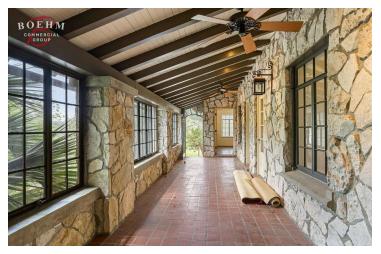

### **PROPERTY OVERVIEW**

Reimagined 1930s Hilltop Estate Overlooking the Guadalupe River! Perfect for Venues, Corporate Retreat, B-n-B or Restaurant. Captivating History with Atlee B. Ayers architecture, sweeping views and privacy. Restored by a local businessman and his wife, the two story home boasts of enchanting master bedroom upstairs along with 3 other bedrooms with their own direct access via the outdoor veranda. Downstairs consists of a large kitchen, server's area, large main room, large sitting room and a large study/office. Perfect for entertaining, the expansive outdoor pavilion includes an outdoor kitchen and two bathrooms, making it an ideal space for gatherings of any size.

### **PROPERTY HIGHLIGHTS**

- · Reimagined 1930s Hilltop Estate Overlooking the Guadalupe River
- · Perfect Privacy for Venues, Retreats, BnB, Restaurant
- Architectural masterpiece designed by the renowned Atlee B. Ayers
- · Estate boasts grand, estate-sized rooms, rich hardwood flooring
- · Multiple cozy fireplaces, and a convenient elevator to the second floor
- Luxurious owner's suite on Second Floor
- Three additional bedrooms each provide direct access to the outdoor veranda
- · Additional Info/Pics at www.TX-CRE.com