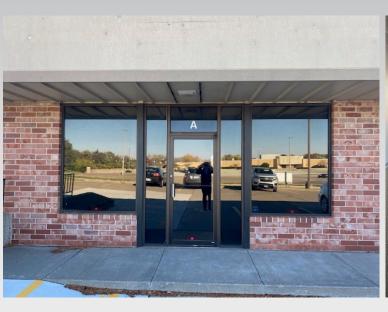

## 1,650 SF OFFICE/RETAIL SPACE

102 E. Kimberly Road, Suite A, Davenport, IA 52806 TheHawkeyeGroup.com

## **Property Features**

- 1,650 Total SF
- Lease Price: \$13.50/psf NNN
- Zoned C-2
- Excellent location next to NorthPark Mall
- Co-tenants with Kelly Nails, Great Clips, Lunardi's Italian Restaurant, Nerd HQ, The UPS Store, Uptown Vapors, Black & Gold Shop, and Sierk Orthodontics
- Property located near the corner of US Hwy 61 & Kimberly Road with quick access to US Hwy 61, I-80, and I-74