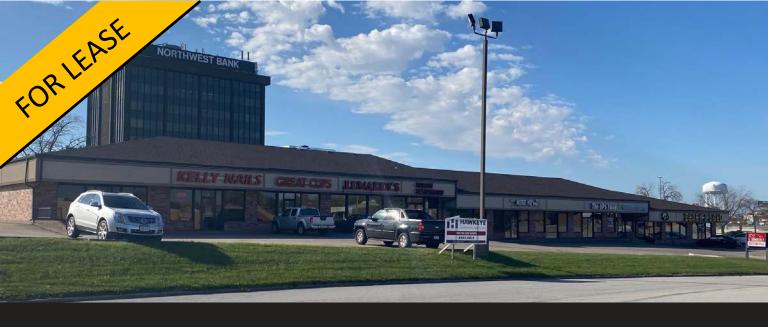

## 1,650 SF OFFICE/RETAIL SPACE

102 E. Kimberly Road, Suite A, Davenport, IA 52806 TheHawkeyeGroup.com

## **Property Features**

- 1,650 Total SF
- Lease Price: \$13.50/psf NNN
- Zoned C-2
- Excellent location next to NorthPark Mall
- Co-tenants with Kelly Nails, Great Clips, Lunardi's Italian Restaurant, Nerd HQ, The UPS Store, Uptown Vapors, Black & Gold Shop, and Sierk Orthodontics
- Property located near the corner of US Hwy 61 & Kimberly Road with quick access to US Hwy 61, I-80, and I-74