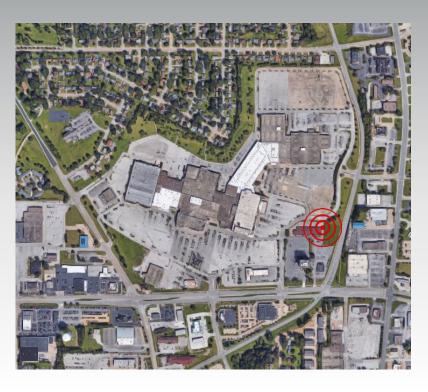

## **Property Features**

- 1,650 Total SF
- Lease Price: \$13.50/psf NNN
- Zoned C-2
- Excellent location next to NorthPark Mall
- Co-tenants with Kelly Nails, Great Clips, Lunardi's Italian Restaurant, Nerd HQ, The UPS Store, Uptown Vapors, Black & Gold Shop, and Sierk Orthodontics
- Property located near the corner of US Hwy 61 & Kimberly Road with quick access to US Hwy 61, I-80, and I-74