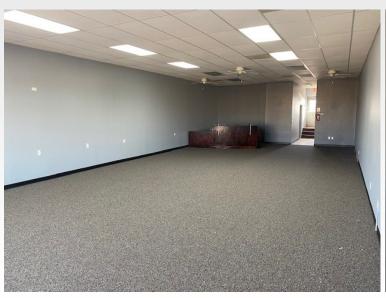

## 1,650 SF OFFICE/RETAIL SPACE

102 E. Kimberly Road, Suite A, Davenport, IA 52806 TheHawkeyeGroup.com

## **Property Features**

- 1,650 Total SF
- Lease Price: \$13.50/psf NNN
- Zoned C-2
- Excellent location next to NorthPark Mall
- Co-tenants with Kelly Nails, Great Clips, Lunardi's Italian Restaurant, Nerd HQ, The UPS Store, Uptown Vapors, Black & Gold Shop, and Sierk Orthodontics
- Property located near the corner of US Hwy 61 & Kimberly Road with quick access to US Hwy 61, I-80, and I-74