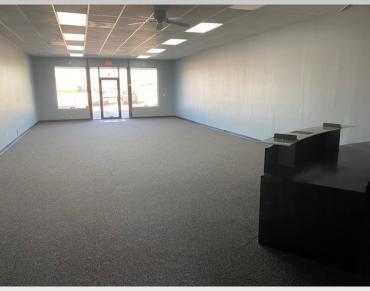

## 1,650 SF OFFICE/RETAIL SPACE

102 E. Kimberly Road, Suite A, Davenport, IA 52806 TheHawkeyeGroup.com

## **Property Features**

- 1,650 Total SF
- Lease Price: \$13.50/psf NNN
- Zoned C-2
- Excellent location next to NorthPark Mall
- Co-tenants with Kelly Nails, Great Clips, Lunardi's Italian Restaurant, Nerd HQ, The UPS Store, Uptown Vapors, Black & Gold Shop, and Sierk Orthodontics
- Property located near the corner of US Hwy 61 & Kimberly Road with quick access to US Hwy 61, I-80, and I-74