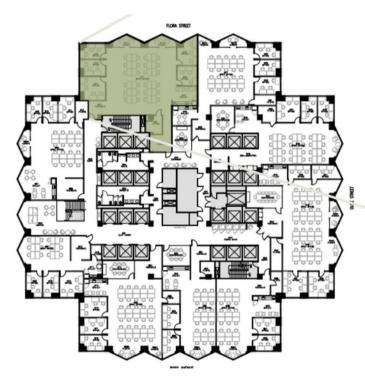

\*Floor plans are only meant to show plan in concept. All features, dimensions, finishes, and appliances should be reviewed in the agreement or physical space by member.