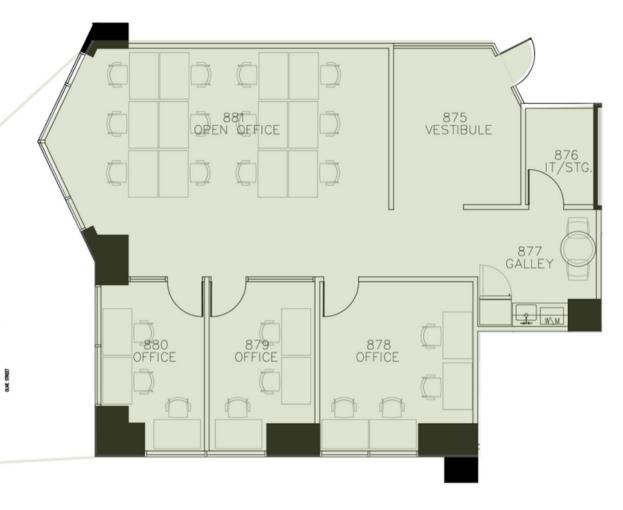

# Suite 7A

#### **Trammell Crow Center**

- Ideal for teams of 10-20
- Private IT/storage space
- 2 large private offices
- Located near coworking, Fiction Coffee, Office 772
- Plug & play
- Kitchenette: sink, microwave, fridge