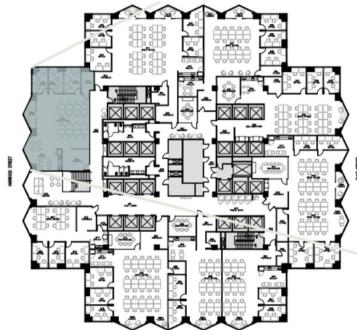

# Suite 7A

#### **Trammell Crow Center**

- Ideal for teams of 10-20
- Private IT/storage space
- 2 large private offices
- Located near coworking, Fiction Coffee, Office 772
- Plug & play
- Kitchenette: sink, microwave, fridge

\*Floor plans are only meant to show plan in concept. All features, dimensions, finishes, and appliances should be reviewed in the agreement or physical space by member.