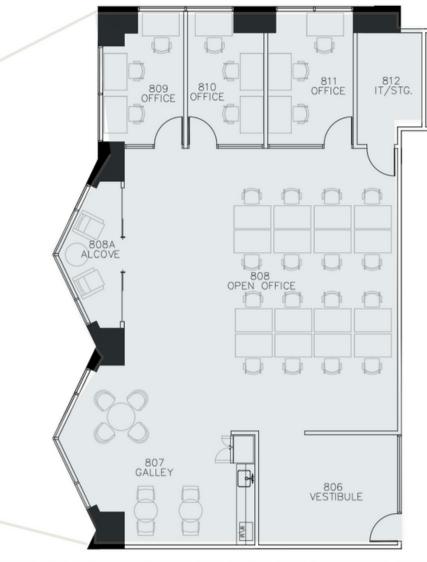

# Suite 8F

#### **Trammell Crow Center**

- Ideal for teams of 15-25
- Private IT/storage space
- 2 large private offices
- Located on exclusive suite floor
- Plug & play
- Reception area
- Kitchenette: sink, microwave, fridge