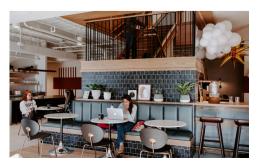

large private offices
- Located on the exclusive suite floor
- Plug & play
- Reception area
- Kitchenette: sink, microwave, fridge













# **COMMON DESK**



# Suite 8A

#### **Trammell Crow Center**

- Ideal for teams of 19-29
- Private IT/storage space
- 3 large private offices
- · Located on the exclusive suite floor
- Plug & play
- Reception area
- Kitchenette: sink, microwave, fridge





\*Floor plans are only meant to show plan in concept. All features, dimensions, finishes, and appliances should be reviewed in the agreement or physical space by membi







### **COMMON DESK**

# Suite 8C

#### **Trammell Crow Center**

- Ideal for teams of 23-33
- Private IT/storage space
- 3 large private offices
- Located on the exclusive suite floor
- Plug & play
- Reception area









\*Floor plans are only meant to show plan in concept. All features, dimensions, finishes, and appliances should be reviewed in the agreement or physical space by member.

### **COMMON DESK**

828 OFFICE

# Suite 8H

#### **Trammell Crow Center**

- Ideal for teams of 30-45
- 3 large private offices
- Dedicated conference room
- · Located on the exclusive suite floor
- Plug & play
- Reception area
- Kitchenette: sink, microwave, fridge













### **COMMON DESK**

# Suite 8D

#### **Trammell Crow Center**

- Ideal for teams of 25-40
- Private IT/storage space
- 3 large private offices
- Dedicated conference room
- · Located on the exclusive suite floor
- Plug & play
- Reception area
- Kitchenette: sink, microwave, fridge





\*Floor plans are only meant to show plan in concept. All