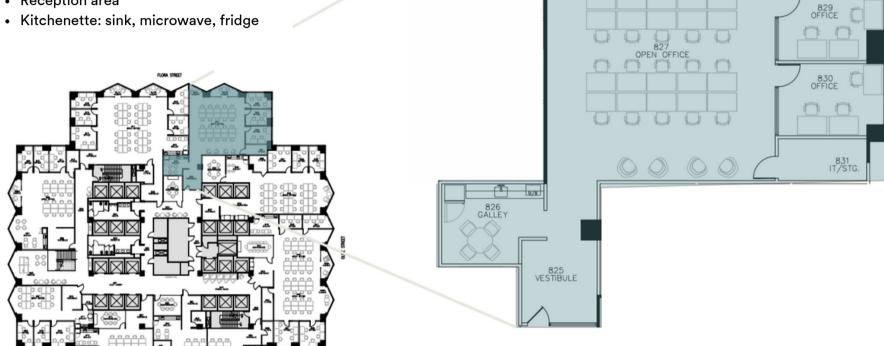

#### **Trammell Crow Center**

- Ideal for teams of 10-20
- Private IT/storage space
- 2 large private offices
- Located near coworking, Fiction Coffee, Office 772
- Plug & play
- Kitchenette: sink, microwave, fridge