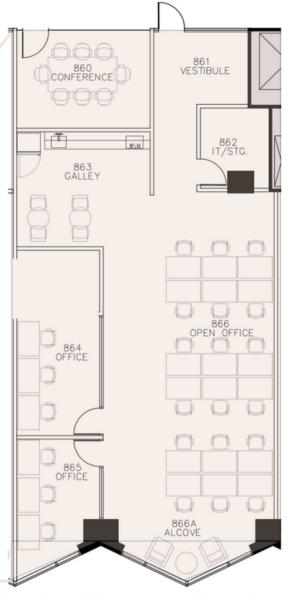

# Suite 8E

#### **Trammell Crow Center**

- Ideal for teams of 40-55
- Private IT/storage space
- 4 large private offices
- Dedicated conference room
- · Located on the exclusive suite floor
- Plug & play

844 CONFERENCE

846 OFFICE

847 OFFICE