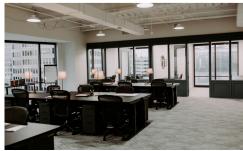

3 large private offices
- Located on the exclusive suite floor
- Plug & play
- Reception area
- Kitchenette: sink, microwave, fridge













# **COMMON DESK**



# Suite 8A

#### **Trammell Crow Center**

- Ideal for teams of 19-29
- Private IT/storage space
- 3 large private offices
- · Located on the exclusive suite floor
- Plug & play
- Reception area
- Kitchenette: sink, microwave, fridge





\*Floor plans are only meant to show plan in concept. All features, dimensions, finishes, and appliances should be reviewed in the agreement or physical space by membi







### **COMMON DESK**

# Suite 8C

#### **Trammell Crow Center**

- Ideal for teams of 23-33
- Private IT/storage space
- 3 large private offices
- Located on the exclusive suite floor
- Plug & play
- Reception area









\*Floor plans are only meant to show plan in concept. All features, dimensions, finishes, and appliances should be reviewed in the agreement or physical space by member.

### **COMMON DESK**

828 OFFICE

# Suite 8H

#### **Trammell Crow Center**

- Ideal for teams of 30-45
- 3 large private offices
- Dedicated conference room
- · Located on the exclusive suite floor
- Plug & play
- Reception area
- Kitchenette: sink, microwave, fridge













### **COMMON DESK**

# Suite 8D

#### **Trammell Crow Center**

- Ideal for teams of 25-40
- Private IT/storage space
- 3 large private offices
- Dedicated conference room
- · Located on the exclusive suite floor
- Plug & play
- Reception area
- Kitchenette: sink, microwave, fridge





\*Floor plans are only meant to show plan in concept. Al