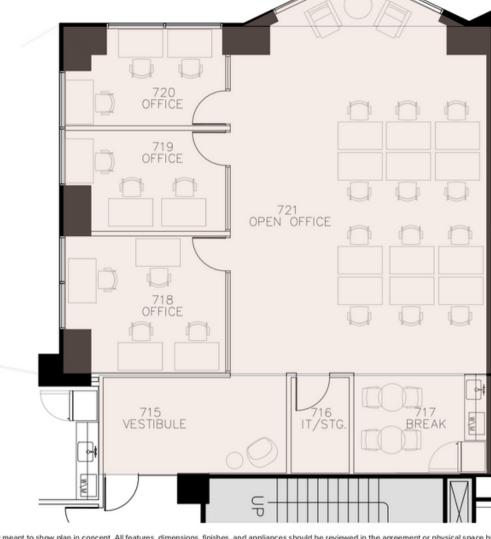

# Suite 7A

#### **Trammell Crow Center**

- Ideal for teams of 10-20
- Private IT/storage space
- 2 large private offices
- Located near coworking, Fiction Coffee, Office 772
- Plug & play
- Kitchenette: sink, microwave, fridge

\*Floor plans are only meant to show plan in concept. All features, dimensions, finishes, and appliances should be reviewed in the agreement or physical space by member.