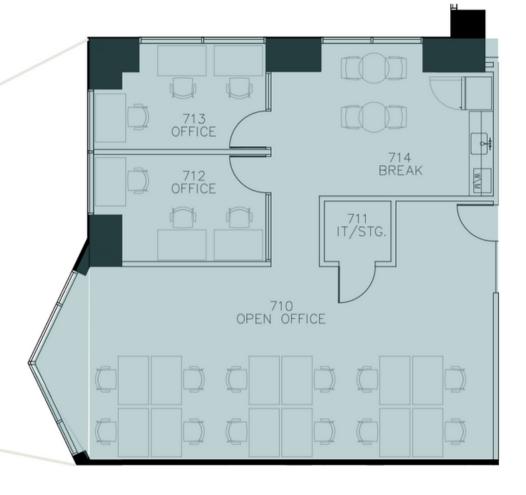

# Suite 7A

#### **Trammell Crow Center**

- Ideal for teams of 10-20
- Private IT/storage space
- 2 large private offices
- Located near coworking, Fiction Coffee, Office 772
- Plug & play
- Kitchenette: sink, microwave, fridge

\*Floor plans are only meant to show plan in concept. All features, dimensions, finishes, and appliances should be reviewed in the agreement or physical space by member.