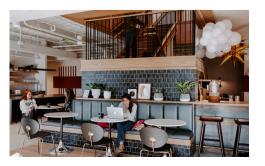

# Suite 7B

#### **Trammell Crow Center**

- Ideal for teams of 15-25
- Private IT/storage space
- 3 large private offices
- · Located near coworking, Fiction Coffee, Office 772
- Plug & play
- Kitchenette: sink, microwave, fridge













### **COMMON DESK**



# Suite 8F

#### **Trammell Crow Center**

- Ideal for teams of 15-25
- Private IT/storage space
- 2 large private offices
- Located on exclusive suite floor
- Plug & play
- Reception area
- Kitchenette: sink, microwave, fridge











### **COMMON DESK**

# Suite 8G

#### **Trammell Crow Center**

- Ideal for teams of 18-28
- Private IT/storage space
- 2 large private offices
- Dedicated conference room
- Located on the exclusive suite floor
- Plug & play
- Reception area
- Kitchenette: sink, microwave, fridge













### **COMMON DESK**

# Suite 8I

#### **Trammell Crow Center**

- Ideal for teams of 15-25
- 3 large private offices
- Located on the exclusive suite floor
- Plug & play
- Reception area
- Kitchenette: sink, microwave, fridge













# **COMMON DESK**



# Suite 8A

#### **Trammell Crow Center**

- Ideal for teams of 19-29
- Private IT/storage space
- 3 large private offices
- · Located on the exclusive suite floor
- Plug & play
- Reception area
- Kitchenette: sink, microwave, fridge





\*Floor plans are only meant to show plan in concept. All features, dimensions, finishes, and appliances should be reviewed in the agreement or physical space by membi







### **COMMON DESK**

# Suite 8C

#### **Trammell Crow Center**

- Ideal for teams of 23-33
- Private IT/storage space
- 3 la