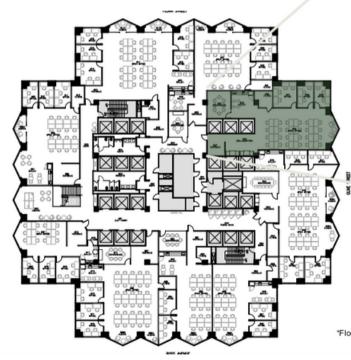

# Suite 7A

#### **Trammell Crow Center**

- Ideal for teams of 10-20
- Private IT/storage space
- 2 large private offices
- Located near coworking, Fiction Coffee, Office 772
- Plug & play
- Kitchenette: sink, microwave, fridge

\*Floor plans are only meant to show plan in concept. All features, dimensions, finishes, and appliances should be reviewed in the agreement or physical space by member.