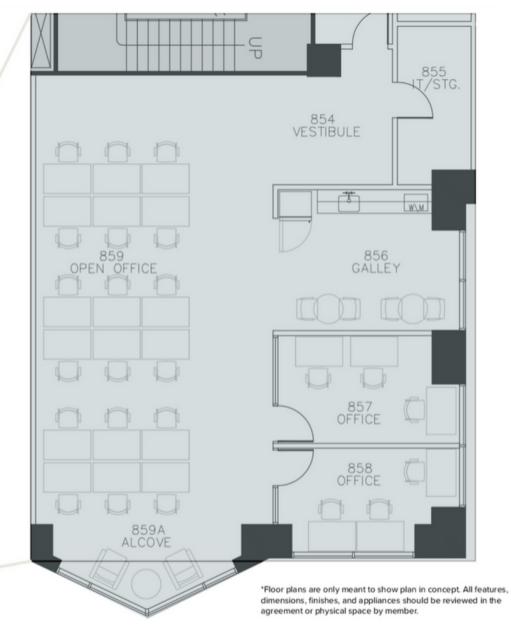

# Suite 7A

#### **Trammell Crow Center**

- Ideal for teams of 10-20
- Private IT/storage space
- 2 large private offices
- Located near coworking, Fiction Coffee, Office 772
- Plug & play
- Kitchenette: sink, microwave, fridge

\*Floor plans are only meant to show plan in concept. All features, dimensions, finishes, and appliances should be reviewed in the agreement or physical space by member.