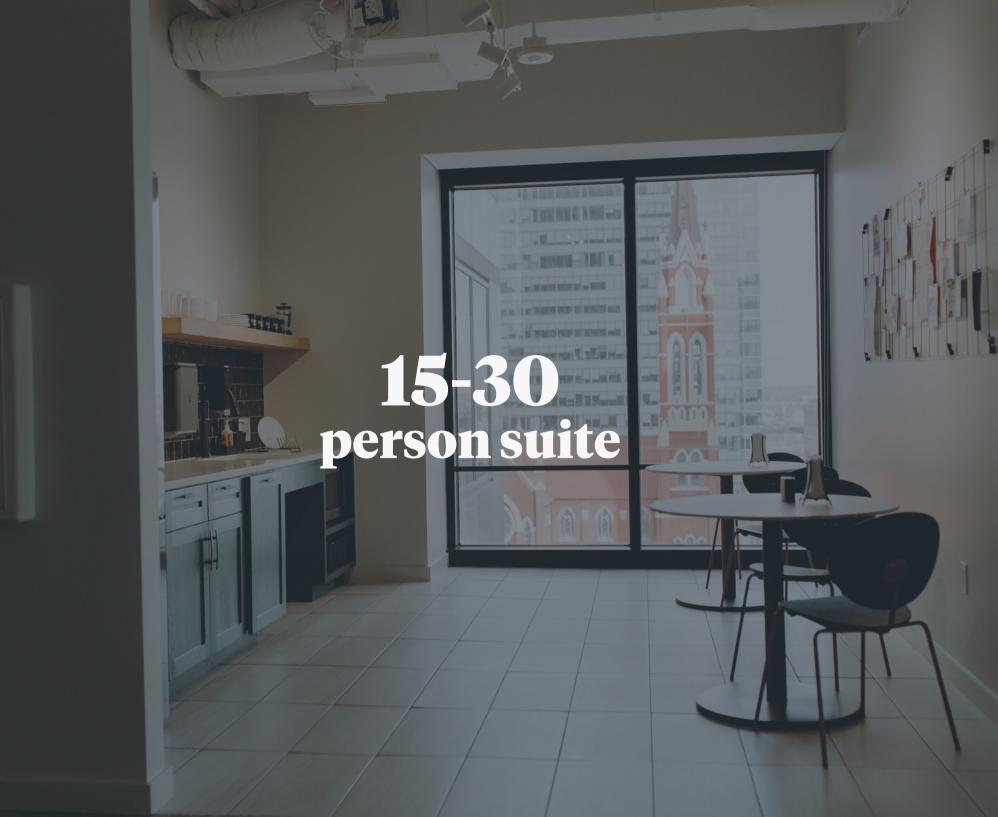

# Suite 7A

#### **Trammell Crow Center**

- Ideal for teams of 10-20
- Private IT/storage space
- 2 large private offices
- Located near coworking, Fiction Coffee, Office 772
- Plug & play
- Kitchenette: sink, microwave, fridge