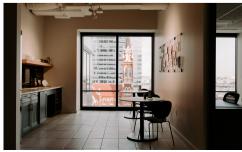

**

# Suite 7B

#### **Trammell Crow Center**

- Ideal for teams of 15-25
- Private IT/storage space
- 3 large private offices
- · Located near coworking, Fiction Coffee, Office 772
- Plug & play
- Kitchenette: sink, microwave, fridge













### **COMMON DESK**



# Suite 8F

#### **Trammell Crow Center**

- Ideal for teams of 15-25
- Private IT/storage space
- 2 large private offices
- Located on exclusive suite floor
- Plug & play
- Reception area
- Kitchenette: sink, microwave, fridge











### **COMMON DESK**

# Suite 8G

#### **Trammell Crow Center**

- Ideal for teams of 18-28
- Private IT/storage space
- 2 large private offices
- Dedicated conference room
- Located on the exclusive suite floor
- Plug & play
- Reception area
- Kitchenette: sink, microwave, fridge













### **COMMON DESK**

# Suite 8I

#### **Trammell Crow Center**

- Ideal for teams of 15-25
- 3 large private offices
- Located on the exclusive suite floor
- Plug & play
- Reception area
- Kitchenette: sink, microwave, fridge













# **COMMON DESK**



# Suite 8A

#### **Trammell Crow Center**

- Ideal for teams of 19-29
- Private IT/storage space
- 3 large private offices
- · Located on the exclusive suite floor
- Plug & play
- Reception area
- Kitchenette: sink, microwave, fridge





\*Floor plans are only meant to show plan in concept. All features, dimensions, finishes, and appliances should be reviewed in the agreement or physical space by membi







### **COMMON DESK**

# Suite 8C

#### **Trammell Crow Center**

- Ideal for teams of 23-33
- Private IT/storage space
- 3