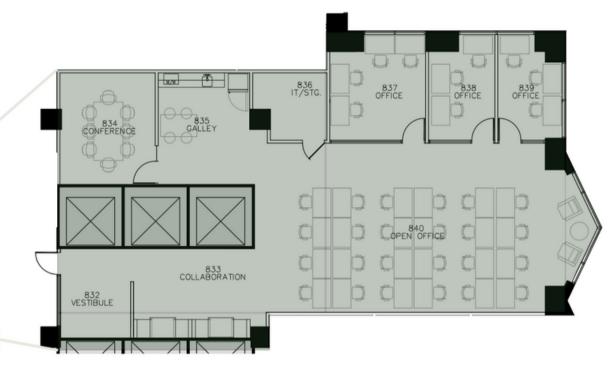

# Suite 8D

#### **Trammell Crow Center**

- Ideal for teams of 25-40
- Private IT/storage space
- 3 large private offices
- Dedicated conference room
- · Located on the exclusive suite floor
- Plug & play
- Reception area
- Kitchenette: sink, microwave, fridge

\*Floor plans are only meant to show plan in concept. All features, dimensions, finishes, and appliances should be reviewed in the agreement or physical space by members.