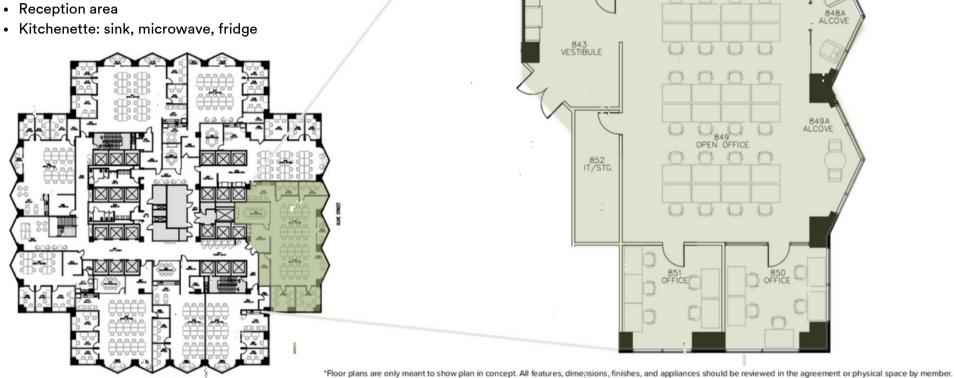

# Suite 7A

#### **Trammell Crow Center**

- Ideal for teams of 10-20
- Private IT/storage space
- 2 large private offices
- Located near coworking, Fiction Coffee, Office 772
- Plug & play
- Kitchenette: sink, microwave, fridge

\*Floor plans are only meant to show plan in concept. All features, dimensions, finishes, and appliances should be reviewed in the agreement or physical space by member.