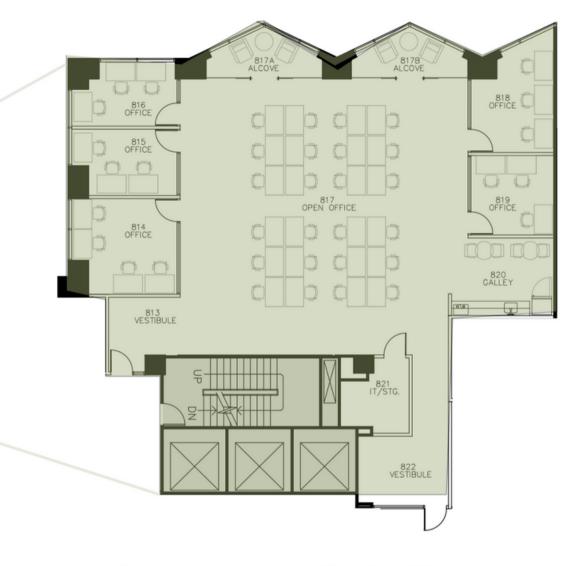

# Suite 8F

#### **Trammell Crow Center**

- Ideal for teams of 15-25
- Private IT/storage space
- 2 large private offices
- Located on exclusive suite floor
- Plug & play
- Reception area
- Kitchenette: sink, microwave, fridge