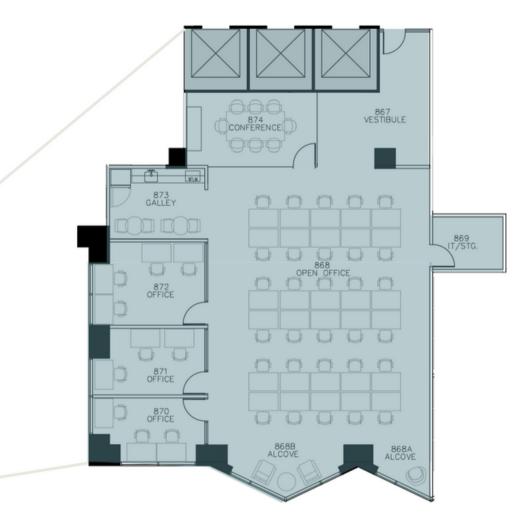

# Suite 7A

#### **Trammell Crow Center**

- Ideal for teams of 10-20
- Private IT/storage space
- 2 large private offices
- Located near coworking, Fiction Coffee, Office 772
- Plug & play
- Kitchenette: sink, microwave, fridge

\*Floor plans are only meant to show plan in concept. All features, dimensions, finishes, and appliances should be reviewed in the agreement or physical space by member.