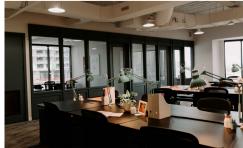

# Suite 7A

#### **Trammell Crow Center**

- Ideal for teams of 10-20
- Private IT/storage space
- 2 large private offices
- Located near coworking, Fiction Coffee, Office 772
- Plug & play
- Kitchenette: sink, microwave, fridge