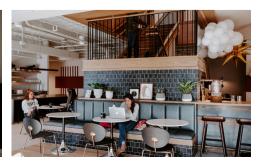

room
- Located on the exclusive suite floor
- Plug & play
- Reception area
- Kitchenette: sink, microwave, fridge













### **COMMON DESK**

# Suite 8I

#### **Trammell Crow Center**

- Ideal for teams of 15-25
- 3 large private offices
- Located on the exclusive suite floor
- Plug & play
- Reception area
- Kitchenette: sink, microwave, fridge













# **COMMON DESK**



# Suite 8A

#### **Trammell Crow Center**

- Ideal for teams of 19-29
- Private IT/storage space
- 3 large private offices
- · Located on the exclusive suite floor
- Plug & play
- Reception area
- Kitchenette: sink, microwave, fridge





\*Floor plans are only meant to show plan in concept. All features, dimensions, finishes, and appliances should be reviewed in the agreement or physical space by membi







### **COMMON DESK**

# Suite 8C

#### **Trammell Crow Center**

- Ideal for teams of 23-33
- Private IT/storage space
- 3 large private offices
- Located on the exclusive suite floor
- Plug & play
- Reception area









\*Floor plans are only meant to show plan in concept. All features, dimensions, finishes, and appliances should be reviewed in the agreement or physical space by member.

### **COMMON DESK**

828 OFFICE

# Suite 8H

#### **Trammell Crow Center**

- Ideal for teams of 30-45
- 3 large private offices
- Dedicated conference room
- · Located on the exclusive suite floor
- Plug & play
- Reception area
- Kitchenette: sink, microwave, fridge













### **COMMON DESK**

# Suite 8D

#### **Trammell Crow Center**

- Ideal for teams of 25-40
- Private IT/storage space
- 3 l