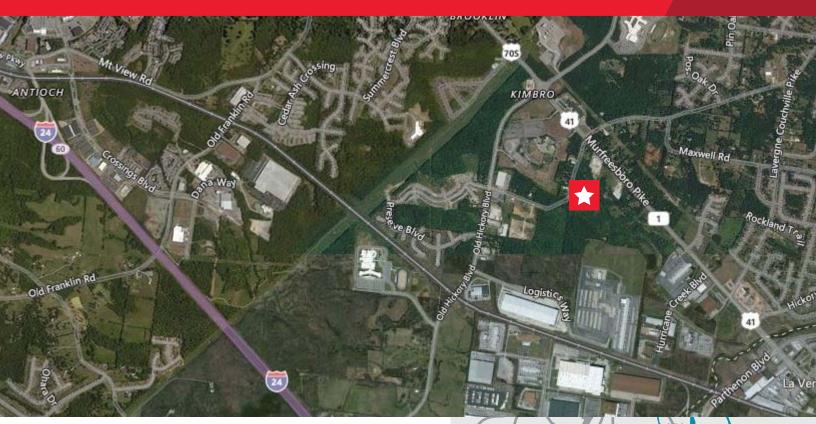

### FOR LEASE 12525 Old Hickory Blvd. Antioch, TN 37013

#### **Property Highlights**

- +/- 5,000 to +/-26,519 SF New construction
- 24' 28' Clear height
- Build-to-suit offices
- Brand new block and metal construction
- Clear span building
- (2) 12' x 12' Drive-in doors
- (10) 9' x 10 Dock doors
- 3 Phase electrical services
- High efficiency lighting
- Wet sprinkler system
- Close proximity to Murfreesboro Pike, Old Hickory Blvd. and I-24
- 17 Miles to Downtown Nashville