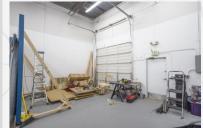

## BUILDING DETAILS

SUITE 110

AVAILABLE SF 1,798 SF

BASE RENT (NNN) \$14.00

EXPENSES \$7.66

**AVAILABLE** Now

TI ALLOWANCE Negotiable

- Flex space with 20% office and 80% Warehouse
- Reception, restroom and private office
- ► High bay warehouse with 16+ clear height
- Grade level overhead door
- Ample on-site parking
- 3 Phase Electrical

#### DESCRIPTION

Unleash your business's full potential through this remarkable property that seamlessly integrates warehouse and office spaces. Boasting a layout that includes a private office, reception area, and in-suite restroom in the front with a large open warehouse in the back. The warehouse is equipped with 208 3-phase electrical and a ten-foot drive-in door. What really sets this property apart is its location near the Denver International Airport plus ample on-site parking and signage available. It is truly a must see!