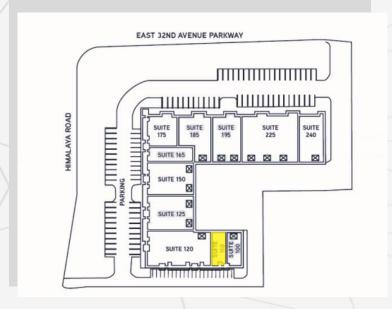

te parking
- 3 Phase Electrical



# RESOLUTE Real Estate Leasing & Sales

Laura Frenkel

Ifrenkel@resoluteinv.com (303) 345-0347

#### DESCRIPTION

Unleash your business's full potential through this remarkable property that seamlessly integrates warehouse and office spaces. Boasting a layout that includes a private office, reception area, and in-suite restroom in the front with a large open warehouse in the back. The warehouse is equipped with 208 3-phase electrical and a ten-foot drive-in door. What really sets this property apart is its location near the Denver International Airport plus ample on-site parking and signage available. It is truly a must see!



#### INDUSTRIAL FOR LEASE

# **Aurora Business Center**

20100 E 32nd Pkwy, Aurora, CO 80011

#### FLOOR PLAN



#### SITE PLAN









Real Estate Leasing & Sales

#### Laura Frenkel

Senior Commercial Broker Ifrenkel@resoluteinv.com (303) 345-0347