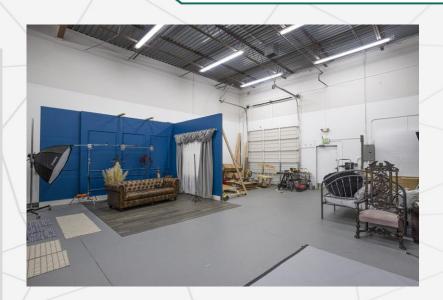

## BUILDING DETAILS

SUITE 110

AVAILABLE SF 1,798 SF

BASE RENT (NNN) \$14.00

EXPENSES \$7.66

**AVAILABLE** Now

TI ALLOWANCE Negotiable

- Flex space with 20% office and 80% Warehouse
- Reception, restroom and private office
- ► High bay warehouse with 16+ clear height
- Grade level overhead door
- Ample on-site parking
- 3 Phase Electrical

#### DESCRIPTION

Unleash your business's full potential through this remarkable property that seamlessly integrates warehouse and office spaces. Boasting a layout that includes a private office, reception area, and in-suite restroom in the front with a large open warehouse in the back. The warehouse is equipped with 208 3-phase electrical and a ten-foot drive-in door. What really sets this property apart is its location near the Denver International Airport plus ample on-site parking and signage available. It is truly a must see!