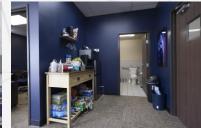

## BUILDING DETAILS

SUITE 110

AVAILABLE SF 1,798 SF

BASE RENT (NNN) \$14.00

EXPENSES \$7.66

**AVAILABLE** Now

TI ALLOWANCE Negotiable

- Flex space with 20% office and 80% Warehouse
- Reception, restroom and private office
- ► High bay warehouse with 16+ clear height
- Grade level overhead door
- Ample on-site parking
- 3 Phase Electrical

#### DESCRIPTION

Unleash your business's full potential through this remarkable property that seamlessly integrates warehouse and office spaces. Boasting a layout that includes a private office, reception area, and in-suite restroom in the front with a large open warehouse in the back. The warehouse is equipped with 208 3-phase electrical and a ten-foot drive-in door. What really sets this property apart is its location near the Denver International Airport plus ample on-site parking and signage available. It is truly a must see!