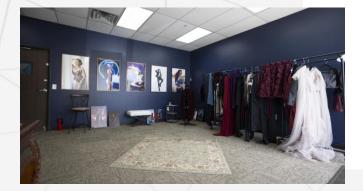

## BUILDING DETAILS

SUITE 110

AVAILABLE SF 1,798 SF

BASE RENT (NNN) \$14.00

EXPENSES \$7.66

**AVAILABLE** Now

TI ALLOWANCE Negotiable

- Flex space with 20% office and 80% Warehouse
- Reception, restroom and private office
- ► High bay warehouse with 16+ clear height
- Grade level overhead door
- Ample on-site parking
- 3 Phase Electrical

#### DESCRIPTION

Unleash your business's full potential through this remarkable property that seamlessly integrates warehouse and office spaces. Boasting a layout that includes a private office, reception area, and in-suite restroom in the front with a large open warehouse in the back. The warehouse is equipped with 208 3-phase electrical and a ten-foot drive-in door. What really sets this property apart is its location near the Denver International Airport plus ample on-site parking and signage available. It is truly a must see!