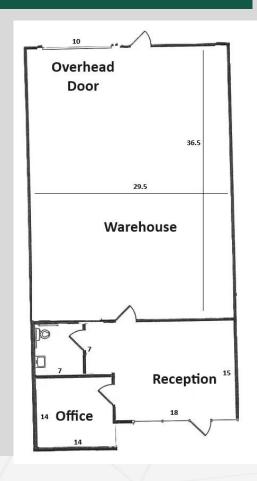

door
- Ample on-site parking
- 3 Phase Electrical



# RESOLUTE Real Estate Leasing & Sales

Laura Frenkel

Ifrenkel@resoluteinv.com (303) 345-0347

#### DESCRIPTION

Unleash your business's full potential through this remarkable property that seamlessly integrates warehouse and office spaces. Boasting a layout that includes a private office, reception area, and in-suite restroom in the front with a large open warehouse in the back. The warehouse is equipped with 208 3-phase electrical and a ten-foot drive-in door. What really sets this property apart is its location near the Denver International Airport plus ample on-site parking and signage available. It is truly a must see!



#### INDUSTRIAL FOR LEASE

# **Aurora Business Center**

20100 E 32nd Pkwy, Aurora, CO 80011

#### FLOOR PLAN



#### SITE PLAN









Real Estate Leasing & Sales

#### Laura Frenkel

Senior Commercial Broker Ifrenkel@resoluteinv.com (303) 345-0347