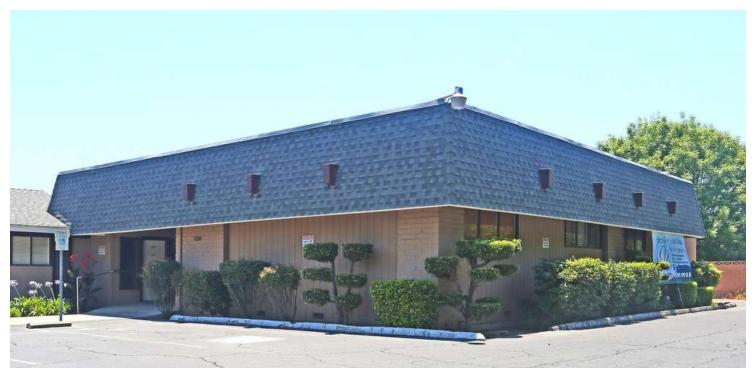

# QUALITY MEDICAL & GENERAL OFFICE NEAR ADVENTIST HEALTH

1215 Rose Ave, Selma, CA 93662

Lease Rate

\$1.35 SF/MONTH

### QUALITY MEDICAL & GENERAL OFFICE NEAR ADVENTIST HEALTH

1215 Rose Ave, Selma, CA 93662

#### PROPERTY DESCRIPTION

±832 - 2,067 SF of medical/general office space available centrally located in Selma adjacent to the Adventist Health Selma Hospital. Ample signage in front of site, multiple access points to the private front parking lot, and spaces can be delivered with tenant improvements. New housing developments and new arts center are nearby. Selma is the Valleys highest per capita sales tax generator in Fresno County. Neighboring 57-bed acute-care community hospital, the property is close to banks, shopping and restaurants.