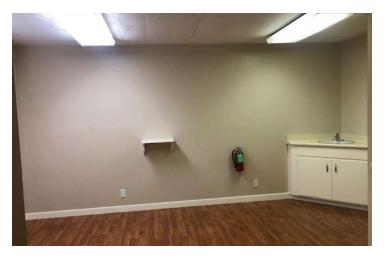

#### **AVAILABLE SPACES**

| SUITE                            | TENANT    | SIZE (SF) | LEASE TYPE    | LEASE RATE      | DESCRIPTION                                                                                                                                                     |
|----------------------------------|-----------|-----------|---------------|-----------------|-----------------------------------------------------------------------------------------------------------------------------------------------------------------|
| TI's Available: 1219 Rose Avenue | Available | 950 SF    | \$0.38/SF NNN | \$1.35 SF/month | Private offices, waiting/reception area, & private restrooms.                                                                                                   |
| Move-In Ready: 1233 Rose Avenue  | Available | 950 SF    | \$0.38/SF NNN | \$1.35 SF/month | Private offices, waiting/reception area, & private restrooms.                                                                                                   |
| Move-In Ready: 1237 Rose Avenue  | Available | 2,067 SF  | \$0.38/SF NNN | \$1.35 SF/month | Former medical office. Open layout w/ waiting room, check in reception desk area, 4 rooms (with sinks), 1 private office, 2 restrooms, and an open center area. |
| TI's Available: 1239 Rose Avenue | Available | 1,889 SF  | \$0.38/SF NNN | \$1.35 SF/month | Open waiting room, check in reception desk area, 4 rooms (with sinks), 1 private office, 2 restrooms, and an open center area.                                  |