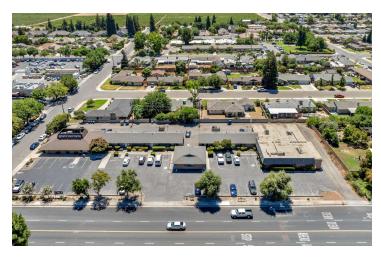

#### PROPERTY DESCRIPTION

±832 - 2,067 SF of medical/general office space available centrally located in Selma adjacent to the Adventist Health Selma Hospital. Ample signage in front of site, multiple access points to the private front parking lot, and spaces can be delivered with tenant improvements. New housing developments and new arts center are nearby. Selma is the Valleys highest per capita sales tax generator in Fresno County. Neighboring 57-bed acute-care community hospital, the property is close to banks, shopping and restaurants.

Located east of Highway 99, north of Rose Avenue, east of Dockery Avenue, south of E Floral Avenue and west of S Amber Avenue in Selma, Ca. Has adjacent access to CA-99 Off/On Ramps and has E Rose Avenue frontage which leads directly into the downtown Selma. Rose Avenue is one of Selma's few major corridors and the only corridor that leads into the Hospital.