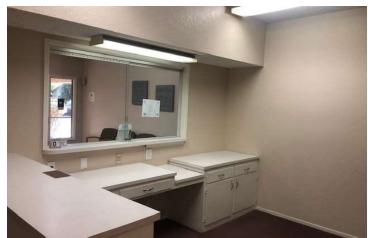

#### **AVAILABLE SPACES**

| SUITE                            | TENANT    | SIZE (SF) | LEASE TYPE    | LEASE RATE      | DESCRIPTION                                                                                                                                                     |
|----------------------------------|-----------|-----------|---------------|-----------------|-----------------------------------------------------------------------------------------------------------------------------------------------------------------|
| TI's Available: 1219 Rose Avenue | Available | 950 SF    | \$0.38/SF NNN | \$1.35 SF/month | Private offices, waiting/reception area, & private restrooms.                                                                                                   |
| Move-In Ready: 1233 Rose Avenue  | Available | 950 SF    | \$0.38/SF NNN | \$1.35 SF/month | Private offices, waiting/reception area, & private restrooms.                                                                                                   |
| Move-In Ready: 1237 Rose Avenue  | Available | 2,067 SF  | \$0.38/SF NNN | \$1.35 SF/month | Former medical office. Open layout w/ waiting room, check in reception desk area, 4 rooms (with sinks), 1 private office, 2 restrooms, and an open center area. |
| TI's Available: 1239 Rose Avenue | Available | 1,889 SF  | \$0.38/SF NNN | \$1.35 SF/month | Open waiting room, check in reception desk area, 4 rooms (with sinks), 1 private office, 2 restrooms, and an open center area.                                  |