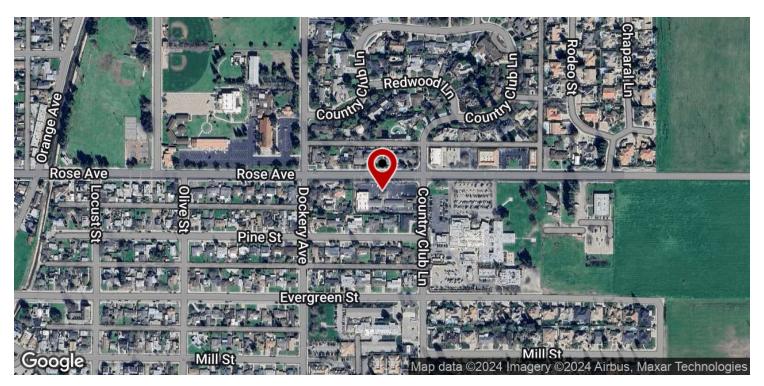

### QUALITY MEDICAL & GENERAL OFFICE NEAR ADVENTIST HEALTH

1215 Rose Ave, Selma, CA 93662

#### PROPERTY DESCRIPTION

±832 - 2,067 SF of medical/general office space available centrally located in Selma adjacent to the Adventist Health Selma Hospital. Ample signage in front of site, multiple access points to the private front parking lot, and spaces can be delivered with tenant improvements. New housing developments and new arts center are nearby. Selma is the Valleys highest per capita sales tax generator in Fresno County. Neighboring 57-bed acute-care community hospital, the property is close to banks, shopping and restaurants.

Located east of Highway 99, north of Rose Avenue, east of Dockery Avenue, south of E Floral Avenue and west of S Amber Avenue in Selma, Ca. Has adjacent access to CA-99 Off/On Ramps and has E Rose Avenue frontage which leads directly into the downtown Selma. Rose Avenue is one of Selma's few major corridors and the only corridor that leads into the Hospital.