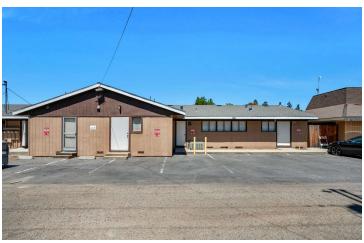

#### PROPERTY DESCRIPTION

±832 - 2,067 SF of medical/general office space available centrally located in Selma adjacent to the Adventist Health Selma Hospital. Ample signage in front of site, multiple access points to the private front parking lot, and spaces can be delivered with tenant improvements. New housing developments and new arts center are nearby. Selma is the Valleys highest per capita sales tax generator in Fresno County. Neighboring 57-bed acute-care community hospital, the property is close to banks, shopping and restaurants.

Located east of Highway 99, north of Rose Avenue, east of Dockery Avenue, south of E Floral Avenue and west of S Amber Avenue in Selma, Ca. Has adjacent access to CA-99 Off/On Ramps and has E Rose Avenue frontage which leads directly into the downtown Selma. Rose Avenue is one of Selma's few major corridors and the only corridor that leads into the Hospital.