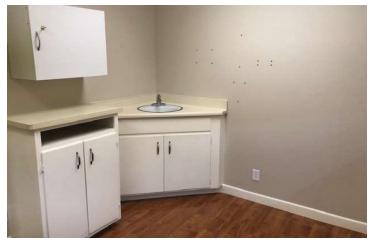

#### **AVAILABLE SPACES**

| SUITE                            | TENANT    | SIZE (SF) | LEASE TYPE    | LEASE RATE      | DESCRIPTION                                                                                                                                                     |
|----------------------------------|-----------|-----------|---------------|-----------------|-----------------------------------------------------------------------------------------------------------------------------------------------------------------|
| TI's Available: 1219 Rose Avenue | Available | 950 SF    | \$0.38/SF NNN | \$1.35 SF/month | Private offices, waiting/reception area, & private restrooms.                                                                                                   |
| Move-In Ready: 1233 Rose Avenue  | Available | 950 SF    | \$0.38/SF NNN | \$1.35 SF/month | Private offices, waiting/reception area, & private restrooms.                                                                                                   |
| Move-In Ready: 1237 Rose Avenue  | Available | 2,067 SF  | \$0.38/SF NNN | \$1.35 SF/month | Former medical office. Open layout w/ waiting room, check in reception desk area, 4 rooms (with sinks), 1 private office, 2 restrooms, and an open center area. |
| TI's Available: 1239 Rose Avenue | Available | 1,889 SF  | \$0.38/SF NNN | \$1.35 SF/month | Open waiting room, check in reception desk area, 4 rooms (with sinks), 1 private office, 2 restrooms, and an open center area.                                  |