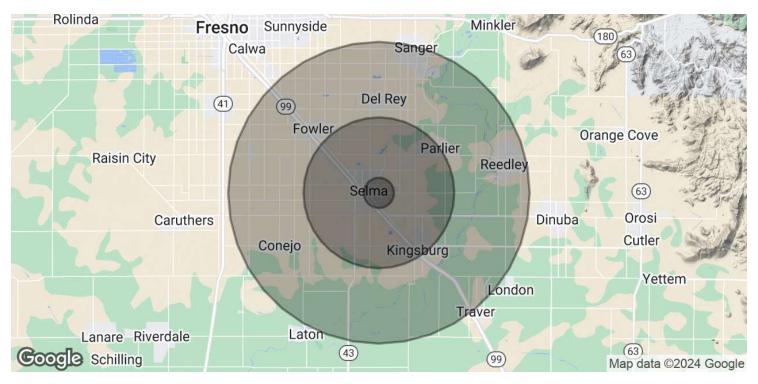

# QUALITY MEDICAL & GENERAL OFFICE NEAR ADVENTIST HEALTH

1215 Rose Ave, Selma, CA 93662

| POPULATION           | 1 MILE    | 5 MILES   | 10 MILES  |
|----------------------|-----------|-----------|-----------|
| Total Population     | 6,288     | 53,481    | 110,708   |
| Average Age          | 30.5      | 29.5      | 30.1      |
| Average Age (Male)   | 30.9      | 29.1      | 28.8      |
| Average Age (Female) | 30.1      | 30.3      | 31.8      |
|                      |           |           |           |
| HOUSEHOLDS & INCOME  | 1 MILE    | 5 MILES   | 10 MILES  |
| Total Households     | 1,924     | 14,852    | 30,809    |
| # of Persons per HH  | 3.3       | 3.6       | 3.6       |
| Average HH Income    | \$48,883  | \$56,166  | \$59,163  |
| Average House Value  | \$257,579 | \$260,662 | \$292,475 |
|                      |           |           |           |
| ETHNICITY (%)        | 1 MILE    | 5 MILES   | 10 MILES  |
| Hispanic             | 74.6%     | 72.8%     | 69.0%     |