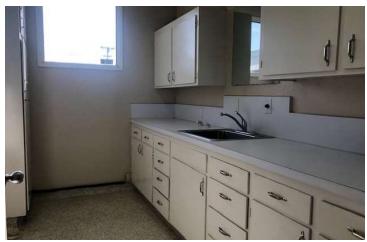

#### **AVAILABLE SPACES**

| SUITE                            | TENANT    | SIZE (SF) | LEASE TYPE    | LEASE RATE      | DESCRIPTION                                                                                                                                                     |
|----------------------------------|-----------|-----------|---------------|-----------------|-----------------------------------------------------------------------------------------------------------------------------------------------------------------|
| TI's Available: 1219 Rose Avenue | Available | 950 SF    | \$0.38/SF NNN | \$1.35 SF/month | Private offices, waiting/reception area, & private restrooms.                                                                                                   |
| Move-In Ready: 1233 Rose Avenue  | Available | 950 SF    | \$0.38/SF NNN | \$1.35 SF/month | Private offices, waiting/reception area, & private restrooms.                                                                                                   |
| Move-In Ready: 1237 Rose Avenue  | Available | 2,067 SF  | \$0.38/SF NNN | \$1.35 SF/month | Former medical office. Open layout w/ waiting room, check in reception desk area, 4 rooms (with sinks), 1 private office, 2 restrooms, and an open center area. |
| TI's Available: 1239 Rose Avenue | Available | 1,889 SF  | \$0.38/SF NNN | \$1.35 SF/month | Open waiting room, check in reception desk area, 4 rooms (with sinks), 1 private office, 2 restrooms, and an open center area.                                  |