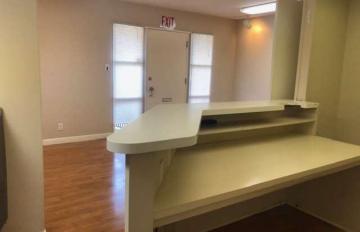

#### **AVAILABLE SPACES**

| SUITE                            | TENANT    | SIZE (SF) | LEASE TYPE    | LEASE RATE      | DESCRIPTION                                                                                                                                                     |
|----------------------------------|-----------|-----------|---------------|-----------------|-----------------------------------------------------------------------------------------------------------------------------------------------------------------|
| TI's Available: 1219 Rose Avenue | Available | 950 SF    | \$0.38/SF NNN | \$1.35 SF/month | Private offices, waiting/reception area, & private restrooms.                                                                                                   |
| Move-In Ready: 1233 Rose Avenue  | Available | 950 SF    | \$0.38/SF NNN | \$1.35 SF/month | Private offices, waiting/reception area, & private restrooms.                                                                                                   |
| Move-In Ready: 1237 Rose Avenue  | Available | 2,067 SF  | \$0.38/SF NNN | \$1.35 SF/month | Former medical office. Open layout w/ waiting room, check in reception desk area, 4 rooms (with sinks), 1 private office, 2 restrooms, and an open center area. |
| TI's Available: 1239 Rose Avenue | Available | 1,889 SF  | \$0.38/SF NNN | \$1.35 SF/month | Open waiting room, check in reception desk area, 4 rooms (with sinks), 1 private office, 2 restrooms, and an open center area.                                  |