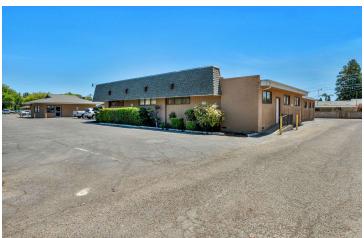

# QUALITY MEDICAL & GENERAL OFFICE NEAR ADVENTIST HEALTH

1215 Rose Ave, Selma, CA 93662

Lease Rate

\$1.35 SF/MONTH

#### PROPERTY DESCRIPTION

±832 - 2,067 SF of medical/general office space available centrally located in Selma adjacent to the Adventist Health Selma Hospital. Ample signage in front of site, multiple access points to the private front parking lot, and spaces can be delivered with tenant improvements. New housing developments and new arts center are nearby. Selma is the Valleys highest per capita sales tax generator in Fresno County. Neighboring 57-bed acute-care community hospital, the property is close to banks, shopping and restaurants.