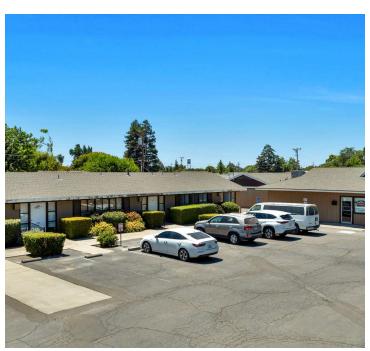

#### **AVAILABLE SPACES**

| SUITE                            | TENANT    | SIZE (SF) | LEASE TYPE    | LEASE RATE      | DESCRIPTION                                                                                                                                                     |
|----------------------------------|-----------|-----------|---------------|-----------------|-----------------------------------------------------------------------------------------------------------------------------------------------------------------|
| TI's Available: 1219 Rose Avenue | Available | 950 SF    | \$0.38/SF NNN | \$1.35 SF/month | Private offices, waiting/reception area, & private restrooms.                                                                                                   |
| Move-In Ready: 1233 Rose Avenue  | Available | 950 SF    | \$0.38/SF NNN | \$1.35 SF/month | Private offices, waiting/reception area, & private restrooms.                                                                                                   |
| Move-In Ready: 1237 Rose Avenue  | Available | 2,067 SF  | \$0.38/SF NNN | \$1.35 SF/month | Former medical office. Open layout w/ waiting room, check in reception desk area, 4 rooms (with sinks), 1 private office, 2 restrooms, and an open center area. |
| TI's Available: 1239 Rose Avenue | Available | 1,889 SF  | \$0.38/SF NNN | \$1.35 SF/month | Open waiting room, check in reception desk area, 4 rooms (with sinks), 1 private office, 2 restrooms, and an open center area.                                  |