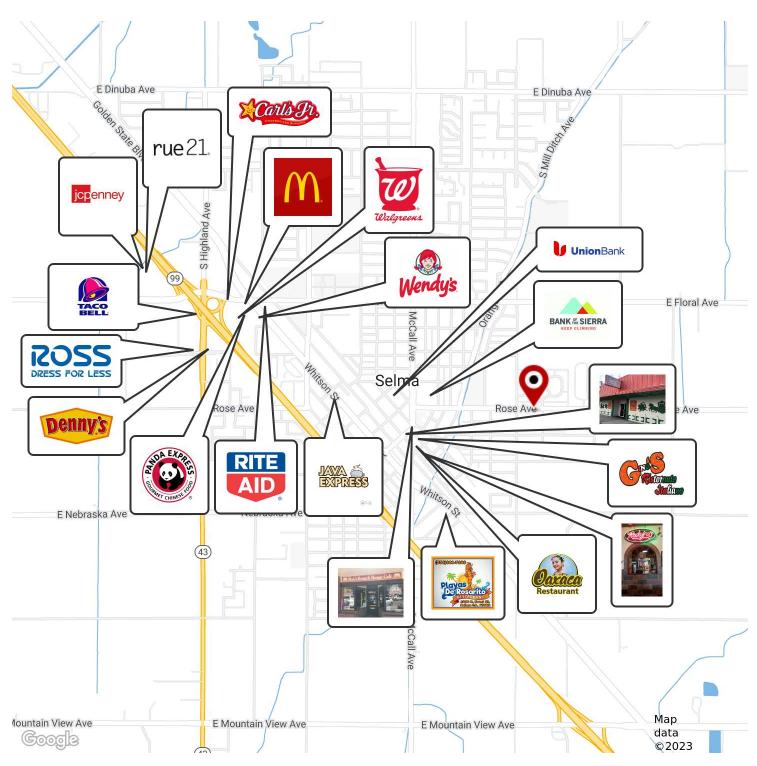

#### PROPERTY DESCRIPTION

±832 - 2,067 SF of medical/general office space available centrally located in Selma adjacent to the Adventist Health Selma Hospital. Ample signage in front of site, multiple access points to the private front parking lot, and spaces can be delivered with tenant improvements. New housing developments and new arts center are nearby. Selma is the Valleys highest per capita sales tax generator in Fresno County. Neighboring 57-bed acute-care community hospital, the property is close to banks, shopping and restaurants.

Located east of Highway 99, north of Rose Avenue, east of Dockery Avenue, south of E Floral Avenue and west of S Amber Avenue in Selma, Ca. Has adjacent access to CA-99 Off/On Ramps and has E Rose Avenue frontage which leads directly into the downtown Selma. Rose Avenue is one of Selma's few major corridors and the only corridor that leads into the Hospital.