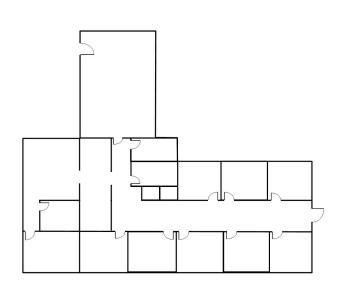

# QUALITY MEDICAL & GENERAL OFFICE NEAR ADVENTIST HEALTH

1215 Rose Ave, Selma, CA 93662

Lease Rate

\$1.35 SF/MONTH

#### PROPERTY DESCRIPTION

±832 - 2,067 SF of medical/general office space available centrally located in Selma adjacent to the Adventist Health Selma Hospital. Ample signage in front of site, multiple access points to the private front parking lot, and spaces can be delivered with tenant improvements. New housing developments and new arts center are nearby. Selma is the Valleys highest per capita sales tax generator in Fresno County. Neighboring 57-bed acute-care community hospital, the property is close to banks, shopping and restaurants.