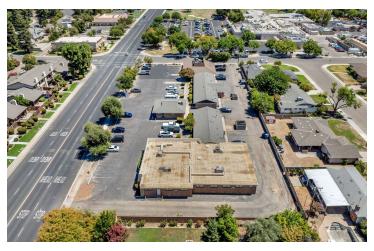

#### PROPERTY DESCRIPTION

±832 - 2,067 SF of medical/general office space available centrally located in Selma adjacent to the Adventist Health Selma Hospital. Ample signage in front of site, multiple access points to the private front parking lot, and spaces can be delivered with tenant improvements. New housing developments and new arts center are nearby. Selma is the Valleys highest per capita sales tax generator in Fresno County. Neighboring 57-bed acute-care community hospital, the property is close to banks, shopping and restaurants.

Located east of Highway 99, north of Rose Avenue, east of Dockery Avenue, south of E Floral Avenue and west of S Amber Avenue in Selma, Ca. Has adjacent access to CA-99 Off/On Ramps and has E Rose Avenue frontage which leads directly into the downtown Selma. Rose Avenue is one of Selma's few major corridors and the only corridor that leads into the Hospital.