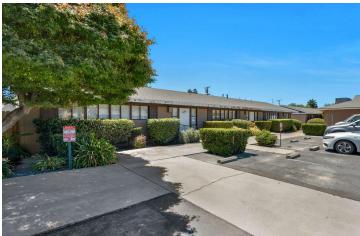

#### PROPERTY DESCRIPTION

±832 - 2,067 SF of medical/general office space available centrally located in Selma adjacent to the Adventist Health Selma Hospital. Ample signage in front of site, multiple access points to the private front parking lot, and spaces can be delivered with tenant improvements. New housing developments and new arts center are nearby. Selma is the Valleys highest per capita sales tax generator in Fresno County. Neighboring 57-bed acute-care community hospital, the property is close to banks, shopping and restaurants.

Located east of Highway 99, north of Rose Avenue, east of Dockery Avenue, south of E Floral Avenue and west of S Amber Avenue in Selma, Ca. Has adjacent access to CA-99 Off/On Ramps and has E Rose Avenue frontage which leads directly into the downtown Selma. Rose Avenue is one of Selma's few major corridors and the only corridor that leads into the Hospital.