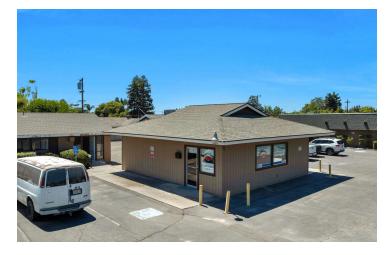

# QUALITY MEDICAL & GENERAL OFFICE NEAR ADVENTIST HEALTH

1215 Rose Ave, Selma, CA 93662

Lease Rate

\$1.35 SF/MONTH

### QUALITY MEDICAL & GENERAL OFFICE NEAR ADVENTIST HEALTH

1215 Rose Ave, Selma, CA 93662

#### PROPERTY DESCRIPTION

±832 - 2,067 SF of medical/general office space available centrally located in Selma adjacent to the Adventist Health Selma Hospital. Ample signage in front of site, multiple access points to the private front parking lot, and spaces can be delivered with tenant improvements. New housing developments and new arts center are nearby. Selma is the Valleys highest per capita sales tax generator in Fresno County. Neighboring 57-bed acute-care community hospital, the property is close to banks, shopping and restaurants.

Located east of Highway 99, north of Rose Avenue, east of Dockery Avenue, south of E Floral Avenue and west of S Amber Avenue in Selma, Ca. Has adjacent access to CA-99 Off/On Ramps and has E Rose Avenue frontage which leads directly into the downtown Selma. Rose Avenue is one of Selma's few major corridors and the only corridor that leads into the Hospital.