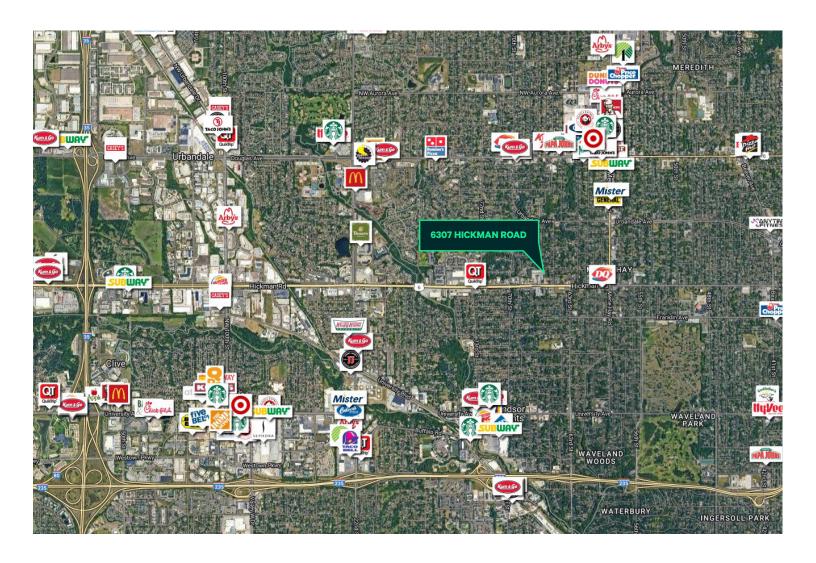

# 6307 Hickman Rd

Des Moines, Iowa 50322 www.cbre.com/desmoines

Unique office/retail property available for sale located on the busy Hickman Road in Des Moines. Located 4 miles east of Interstate 80/35 and 3 miles south of Interstate 80/35.

#### **Available Space**

+ 2,880 SF

#### Sale Price

+ \$275,000

#### **Property Features**

- + 2,378 SF on the main floor with 502 SF of Mezzanine
- + Basement Storage
- + Plentiful parking (23 stalls)
- + Traffic Counts:
  - Hickman Road: 21,000 VPD



## Location



### **Contact Us**

#### **Drew Rosonke**

Sales Associate +1 515 612 5494 drew.rosonke@cbre.com Licensed in the State of Iowa

© 2024 CBRE, Inc. All rights reserved. This information has been obtained from sources believed reliable, but has not been verified for accuracy or completeness. You should conduct a careful, independent investigation of the property and verify all information. Any reliance on this information is solely at your own risk. CBRE and the CBRE logo are service marks of CBRE, Inc. All other marks displayed on this document are the property of their respective owners, and the use of such logos does not imply any affiliation with or endorsement of CBRE. Photos herein are the property of their respective owners. Use of these images without the express written consent of