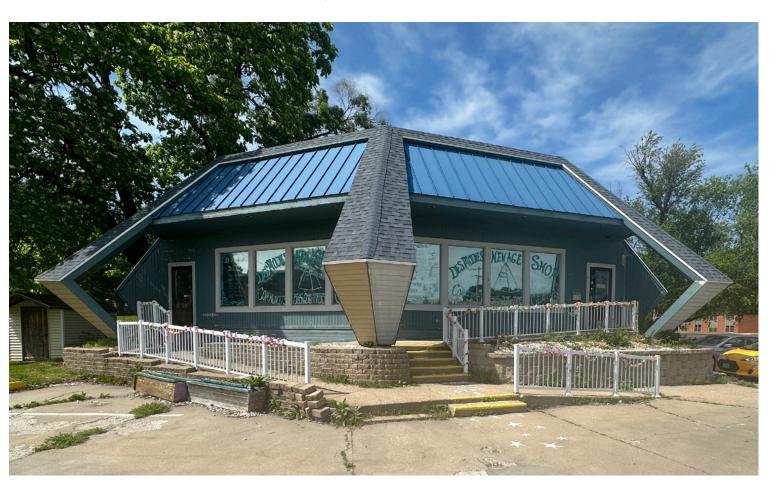

# 6307 Hickman Rd

Des Moines, Iowa 50322 www.cbre.com/desmoines

Unique office/retail property available for sale located on the busy Hickman Road in Des Moines. Located 4 miles east of Interstate 80/35 and 3 miles south of Interstate 80/35.

#### **Property Features**

- + 2,378 SF on the main floor with 502 SF of Mezzanine
- + Basement Storage
- + Plentiful parking (23 stalls)
- + Traffic Counts:
  - Hickman Road: 21,000 VPD