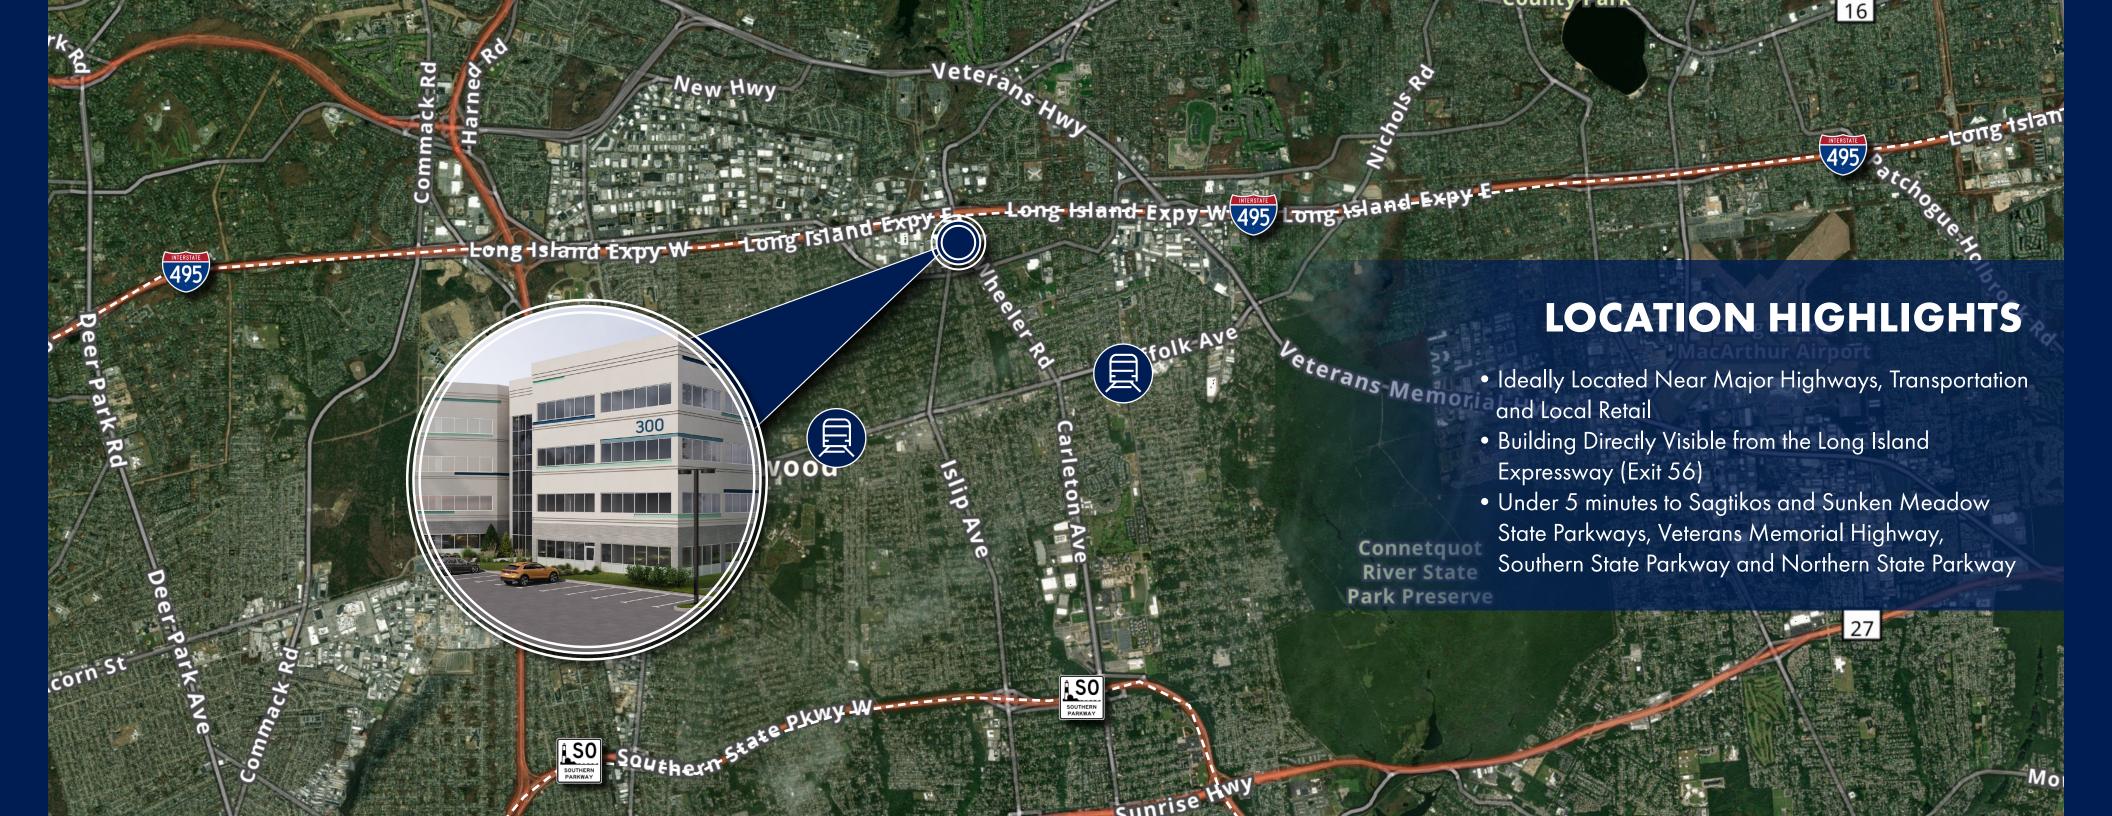

- Well Capitalized and Engaged New Professional Ownership
- Ample Parking 5:1 Ratio.
- Ideally Located Near Major Highways, Transportation and Local Retail
- Medically Capable with Direct Entrance on Ground Floor