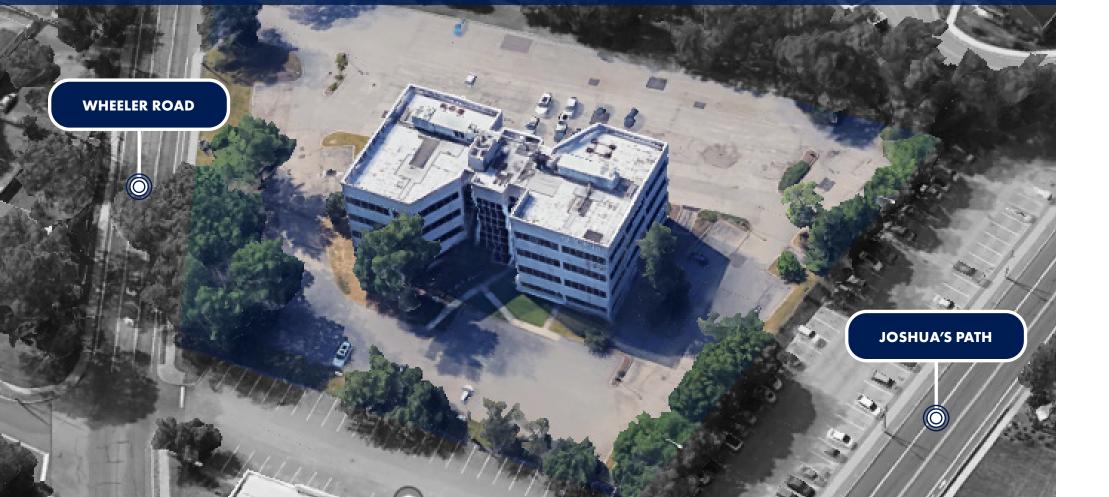

300 WHEELER ROAD HAUPPAUGE, NEW YORK

OFFICE BUILDING FOR LEASE WITH MAJOR CAPITAL IMPROVEMENTS UNDERWAY!

**UNDER NEW OWNERSHIP** 

- Well Capitalized and Engaged New Professional Ownership
- Ample Parking 5:1 Ratio.
- Ideally Located Near Major Highways, Transportation and Local Retail
- Medically Capable with Direct Entrance on Ground Floor