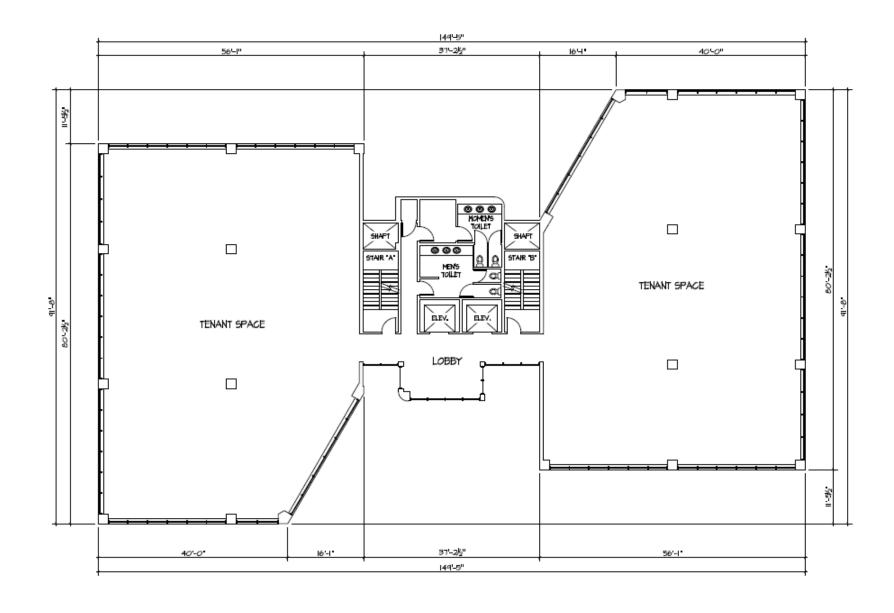

## SUITE AVAILABILITIES — \$23.85 + UTILITIES

**1ST FLOOR:** 

• 103: 953 SF

• 106: 1,248 SF

2ND FLOOR:

3RD FLOOR: • 201: 3,022 SF • 301: 3,121 SF

• 202: 1,500 SF

• 303: 1,562 SF

4TH FLOOR: (FULL FLOOR AVAILABILITY): • 401: 5,050 SF

• 402: 5,000 SF

• 204: 978 SF

• 206: 2,141 SF

300 WHEELER ROAD HAUPPAUGE, NEW YORK

Steven D'Orazio
Vice President
Direct Dial: 516 284 3431
steven.dorazio@colliers.com
Licensed Salesperson