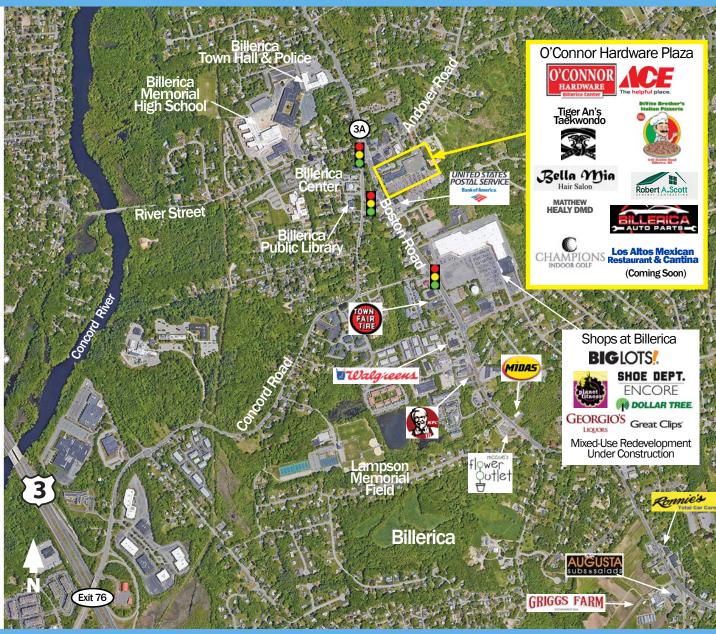

## PROPERTY HIGHLIGHTS

83,222 square foot shopping center with signalized main entrance and rear access on Andover Road

Anchored by O'Connor Hardware, the dominant home improvement retailer within a 5 mile radius

Located in the heart of Billerica Center along the heavily-traveled Route 3A retail corridor

Densely populated area: 45,395 persons with average household income of \$170,758 within 3 miles

New multi-tenant pylons coming soon