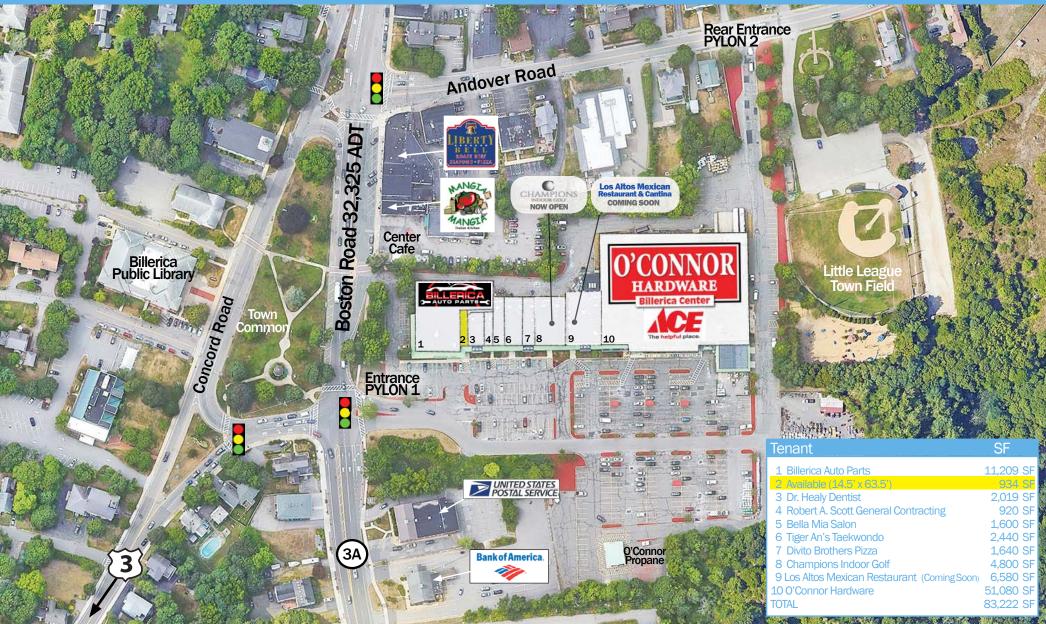

## PROPERTY HIGHLIGHTS

83,222 square foot shopping center with signalized main entrance and rear access on Andover Road

Anchored by O'Connor Hardware, the dominant home improvement retailer within a 5 mile radius

Located in the heart of Billerica Center along the heavily-traveled Route 3A retail corridor

Densely populated area: 45,395 persons with average household income of \$170,758 within 3 miles

New multi-tenant pylons coming soon

| 2024 Demographics  | 1 Mile    | 3 Mile    | 5 Mile    |
|--------------------|-----------|-----------|-----------|
| POPULATION         | 6,313     | 45,395    | 122,839   |
| DAYTIME POPULATION | 2,960     | 29,269    | 89,444    |
| NUMBER OF HH       | 2,635     | 16,240    | 44,917    |
| AVERAGE HH INCOME  | \$156,018 | \$170,758 | \$179,224 |