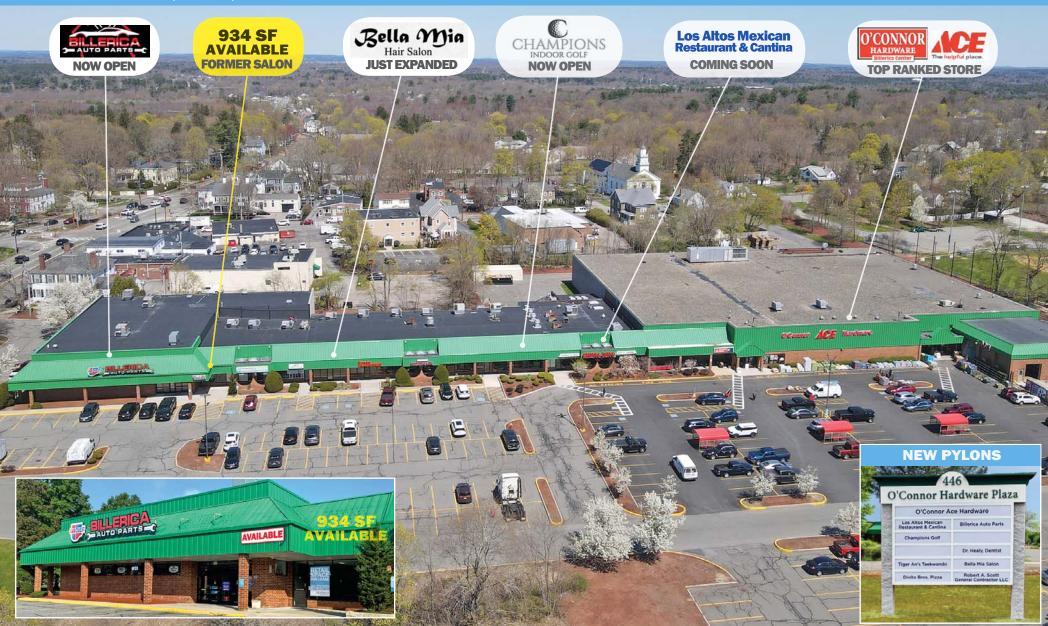

## O'Connor Hardware Plaza

446 Boston Rd. (Rt. 3A), Billerica, MA 01821

## FOR LEASE

934 SF

## PROPERTY HIGHLIGHTS

83,222 square foot shopping center with signalized main entrance and rear access on Andover Road

Anchored by O'Connor Hardware, the dominant home improvement retailer within a 5 mile radius

Located in the heart of Billerica Center along the heavily-traveled Route 3A retail corridor

Densely populated area: 45,395 persons with average household income of \$170,758 within 3 miles

New multi-tenant pylons coming soon