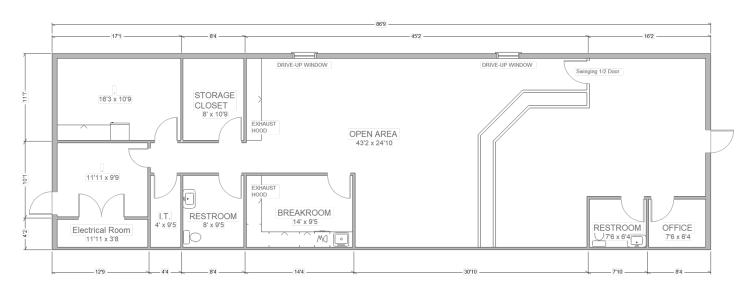

## 7600 IN-60, Sellersburg, IN 47172

- 2,250± SF
- Former pharmacy with drive-thru
- Other tenant is Baptist Health Medical Group
- Located in front of Hunter Station Medical Center and Clark Memorial Hospital Diagnostics
- Zoning is B-2
- Prime location one mile from I-65
- Ideal retail storefront, medical office or service business
- For Sublease: \$18.00 PSF, NNN