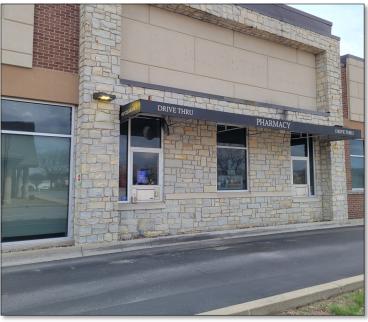

## 7600 IN-60, Sellersburg, IN 47172

- 2,250± SF
- Former pharmacy with drive-thru
- Other tenant is Baptist Health Medical Group
- Located in front of Hunter Station Medical Center and Clark Memorial Hospital Diagnostics
- Zoning is B-2
- Prime location one mile from I-65
- Ideal retail storefront, medical office or service business
- For Sublease: \$18.00 PSF, NNN