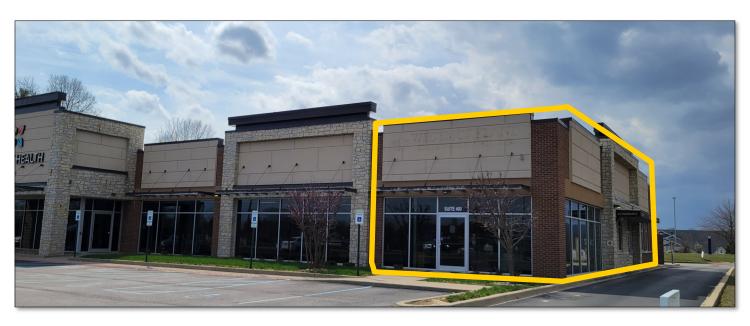

## RETAIL/OFFICE FOR SUBLEASE

## 7600 IN-60, Sellersburg, IN 47172

- 2,250± SF
- Former pharmacy with drive-thru
- Other tenant is Baptist Health Medical Group
- Located in front of Hunter Station Medical Center and Clark Memorial Hospital Diagnostics
- Zoning is B-2
- Prime location one mile from I-65
- Ideal retail storefront, medical office or service business
- For Sublease: \$18.00 PSF, NNN