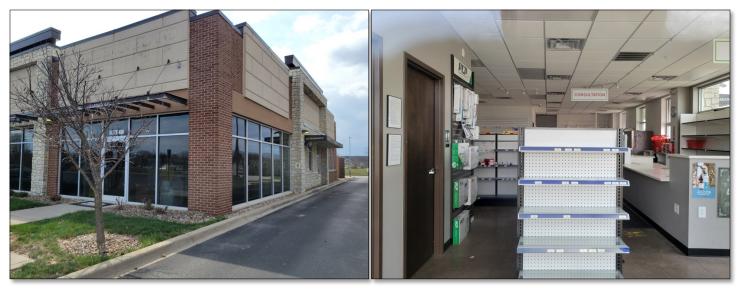

## 7600 IN-60, Sellersburg, IN 47172

- 2,250± SF
- Former pharmacy with drive-thru
- Other tenant is Baptist Health Medical Group
- Located in front of Hunter Station Medical Center and Clark Memorial Hospital Diagnostics
- Zoning is B-2
- Prime location one mile from I-65
- Ideal retail storefront, medical office or service business
- For Sublease: \$18.00 PSF, NNN