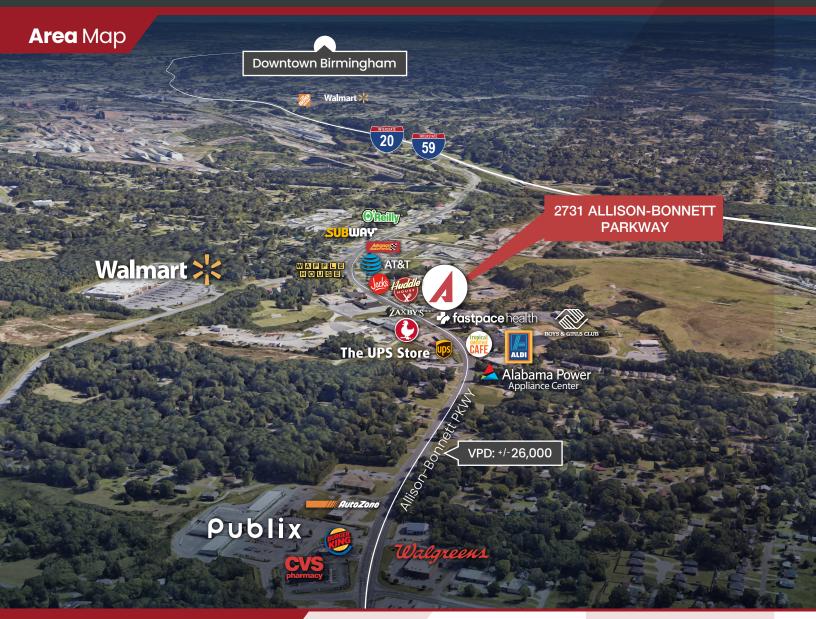

#### Location Advantages

Prime redevelopment parcel, Lot C, located on hard corner of Allison-Bonnett & Owens Cr., with excellent visibility & access. Property was recently annexed into the City, zoned B-3 (commercial district). Prime redevelopment opportunities available on heavily traveled Allison Bonnet Parkway in a mature commercial neighborhood. Area anchors include, Super Walmart, Publix, Walgreens, CVS, AT&T, Huddle House & others.