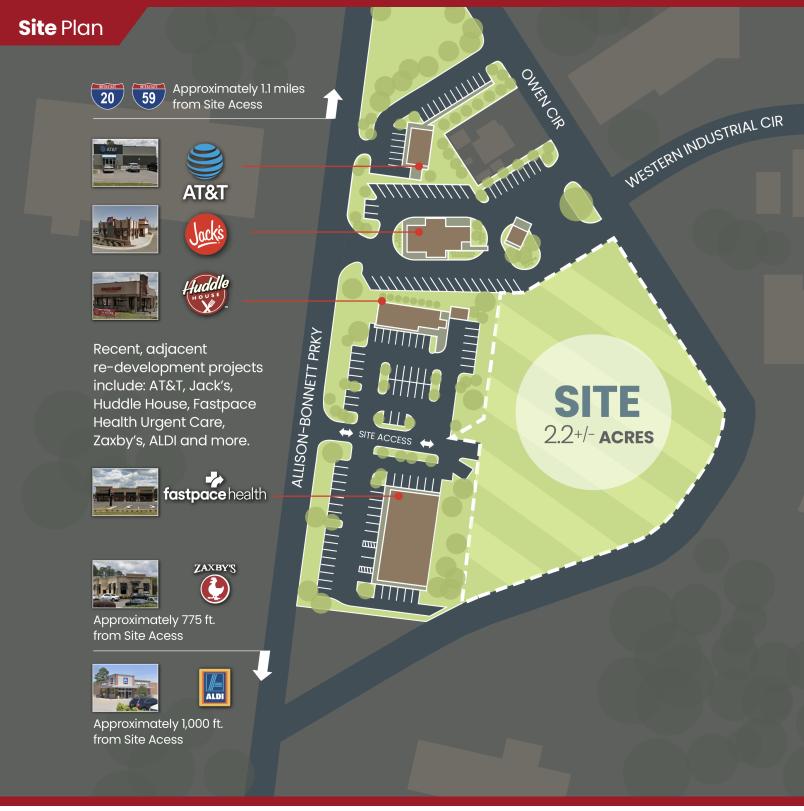

### **Property** Highlights

- 2.2+/- Acres Mixed Use/Flex Space.
- High Traffic Area, with Excellent Visibility and Access.
- Environmental ESA Reports Available.
- Zoned Commercial B-3, Recently Annexed.
- All Utilities.

#### Location Advantages

Prime redevelopment parcel, Lot C, located on hard corner of Allison-Bonnett & Owens Cr., with excellent visibility & access. Property was recently annexed into the City, zoned B-3 (commercial district). Prime redevelopment opportunities available on heavily traveled Allison Bonnet Parkway in a mature commercial neighborhood. Area anchors include, Super Walmart, Publix, Walgreens, CVS, AT&T, Huddle House & others.