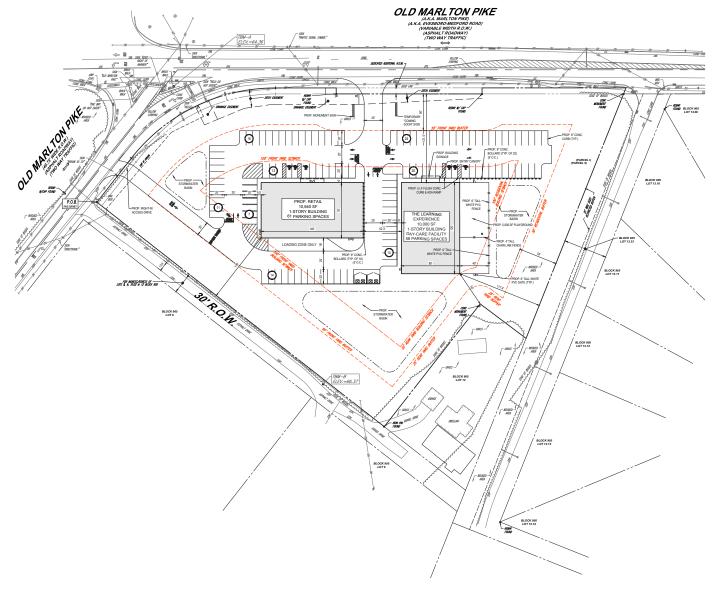

# 196-198 OLD MARLTON PIKE

GROUND LEASE OR BUILD TO SUIT UP TO 10,500 SF

DANNY WOLF dwolf@hellomsc.com 215.883.7398

**JOIN THESE AREA TENANTS** 