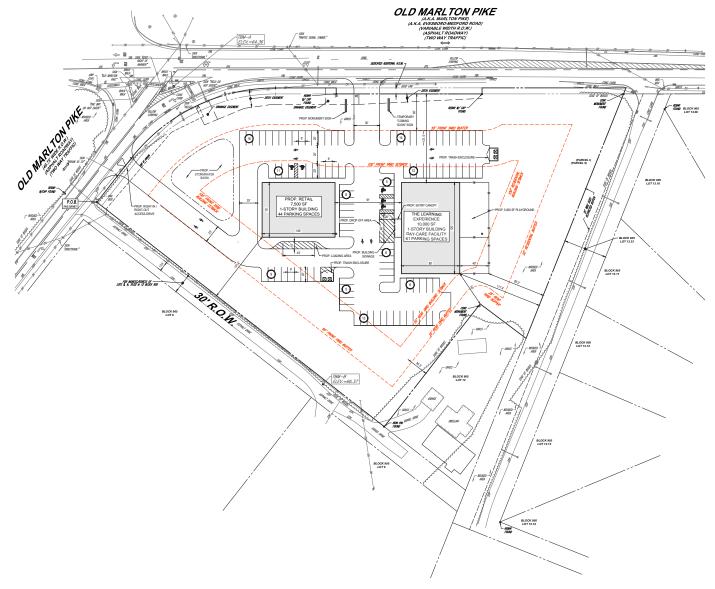

# 196-198 OLD MARLTON PIKE

GROUND LEASE OR BUILD TO SUIT UP TO 10,500 SF

DANNY WOLF dwolf@hellomsc.com 215.883.7398

**JOIN THESE AREA TENANTS** 