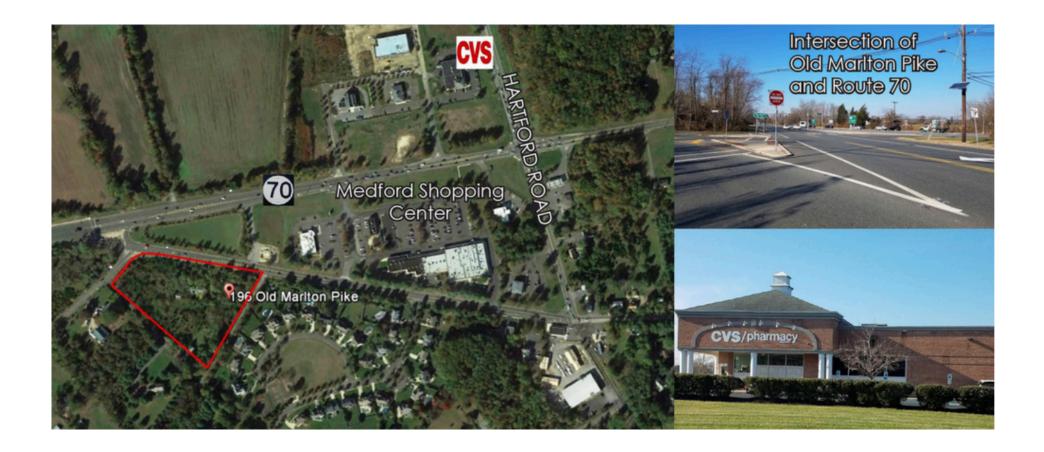

# 196-198 OLD MARLTON PIKE

GROUND LEASE OR BUILD TO SUIT UP TO 10,500 SF

DANNY WOLF dwolf@hellomsc.com 215.883.7398

**JOIN THESE AREA TENANTS** 

#### **JOIN THESE TENANTS**

- The site provides convenient access to Medford, Medford Lakes, Cherry Hill, Marlton, Shamong and Tabernancle.
- Trade area convers a population of 98,000 people within five (5) miles with affluent demographics (median HH Income of \$105,740.00)
- Surrounded by a wide variety of commercial and retail uses, apartment complexes and dense residential neighborhoods.
- Public water, sewer, gas and electric and cable at the site

RT. 70: 26,502 AADT EVESBORO MEDFORD RD: 6,512 AADT HARTFORD RD: 9,749 AADT