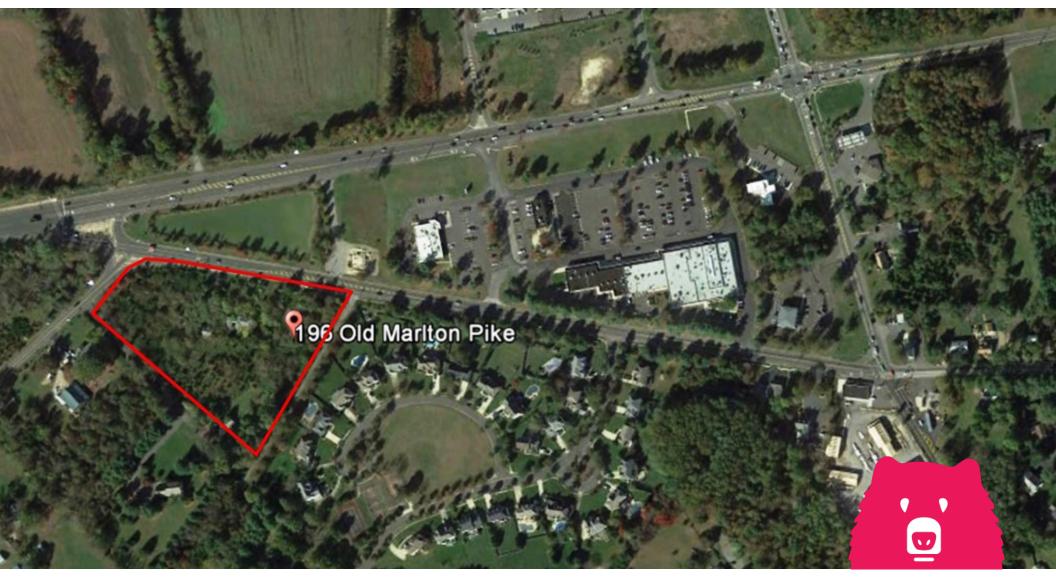

# 196-198 OLD MARLTON PIKE

GROUND LEASE OR BUILD TO SUIT UP TO 10,500 SF

DANNY WOLF dwolf@hellomsc.com 215.883.7398

**JOIN THESE AREA TENANTS** 

#### **JOIN THESE TENANTS**

- The site provides convenient access to Medford, Medford Lakes, Cherry Hill, Marlton, Shamong and Tabernancle.
- Trade area convers a population of 98,000 people within five (5) miles with affluent demographics (median HH Income of \$105,740.00)
- Surrounded by a wide variety of commercial and retail uses, apartment complexes and dense residential neighborhoods.
- Public water, sewer, gas and electric and cable at the site