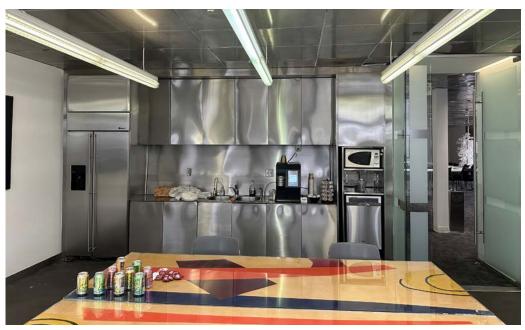

## **SPACE HIGHLIGHTS**

- Bright and open ground level creative office or showroom space
- » Fully built out open creative plan which includes private offices, open areas, conference rooms and kitchen
- » Motivated landlord
- » Excellent location in Culver City
- » Includes private outdoor garden area

#### **INTERIOR IMAGES**