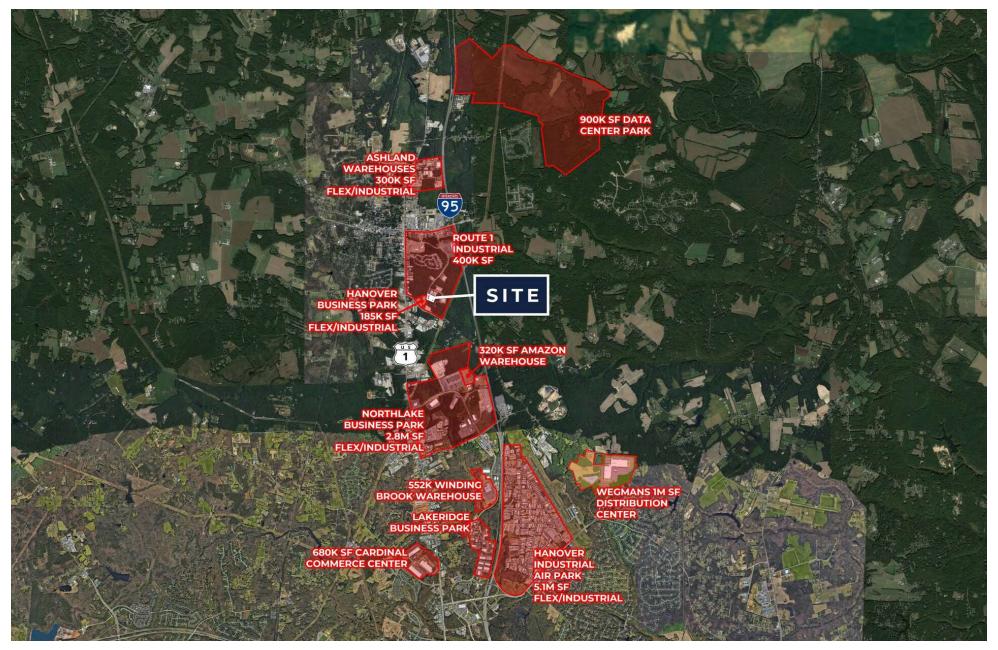

# **AREA IDUSTRIAL**

## INDUSTRIAL PADS WITH LAYDOWN YARD

331 S. Hill Carter Parkway | Ashland, VA 23005

#### **PROPERTY OVERVIEW**

Industrial pads with laydown yard available between Ashcake Rd & England St (Rt 54) Ashland VA. Near Hanover Industrial Airpark, Northlake Business Park and others in Ashland's large industrial market. Convenient to I-95 & Rt 1.