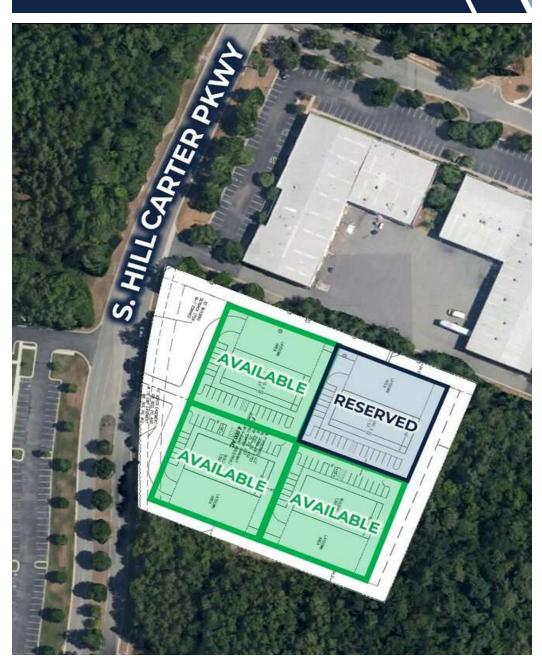

# **CONCEPTUAL LAYOUT**

### INDUSTRIAL PADS WITH LAYDOWN YARD

331 S. Hill Carter Parkway | Ashland, VA 23005

### **PROPERTY HIGHLIGHTS**

- Four separate pads that allow  $\pm 7,500$  SF buildings (One pad reserved Three available)
- Office split to be determined potential for two-story or mezzanine
- Laydown yard possible with each pad (see layout)
- Minimum 24' ceilings
- Abundant parking