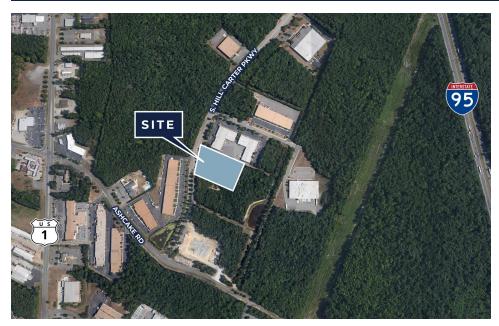

# **NEARBY HIGHWAY ACCESS**

## INDUSTRIAL PADS WITH LAYDOWN YARD

331 S. Hill Carter Parkway | Ashland, VA 23005