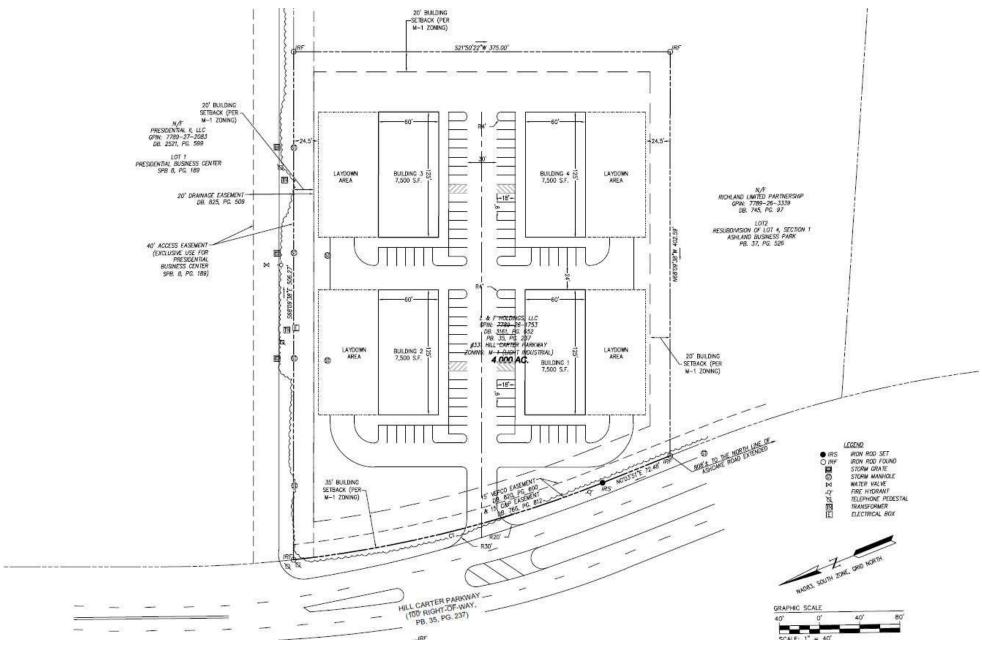

# **CONCEPTUAL LAYOUT**

### INDUSTRIAL PADS WITH LAYDOWN YARD

331 S. Hill Carter Parkway | Ashland, VA 23005

### **PROPERTY HIGHLIGHTS**

- Four separate pads that allow  $\pm 7,500$  SF buildings (One pad reserved Three available)
- Office split to be determined potential for two-story or mezzanine
- Laydown yard possible with each pad (see layout)
- Minimum 24' ceilings
- Abundant parking