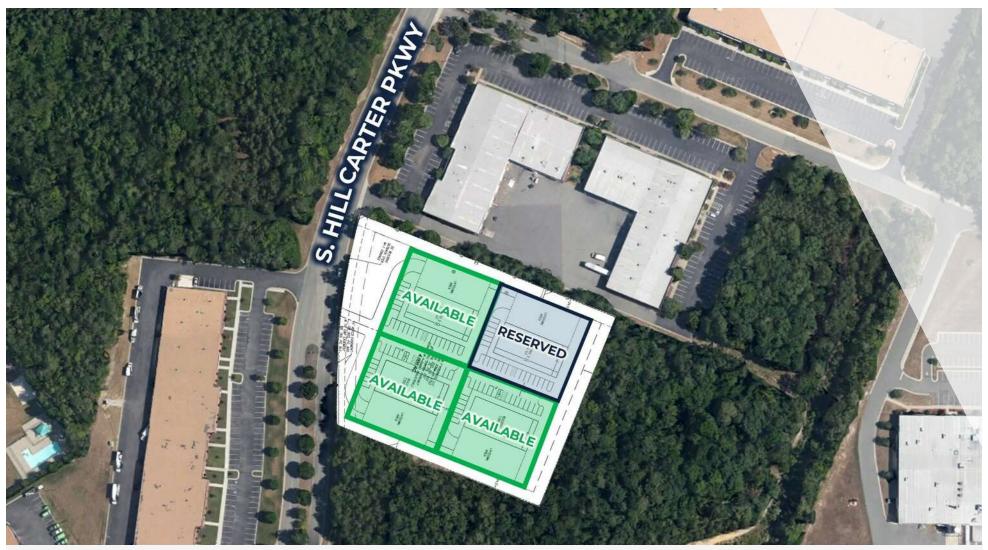

# PROPERTY SUMMARY

### INDUSTRIAL PADS WITH LAYDOWN YARD

331 S. Hill Carter Parkway | Ashland, VA 23005

### **OFFERING SUMMARY**

| Sale Price: | 4 @ \$250,000 Each |
|-------------|--------------------|
| Lot Size:   | 1 Acre Each        |
| Zoning:     | M-1                |

|  | DEMOGRAPHICS       | 3 MILES   | 5 MILES   | 7 MILES   |
|--|--------------------|-----------|-----------|-----------|
|  | Total Population   | 13,724    | 29,608    | 69,377    |
|  | Daytime Population | 18,632    | 33,952    | 71,085    |
|  | Total Households   | 5,114     | 10,916    | 25,643    |
|  | Average HH Income  | \$106,364 | \$136,068 | \$139,737 |

#### **PROPERTY OVERVIEW**

Industrial pads with laydown yard available between Ashcake Rd & England St (Rt 54) Ashland VA. Near Hanover Industrial Airpark, Northlake Business Park and others in Ashland's large industrial market. Convenient to I-95 & Rt 1.

### **PROPERTY HIGHLIGHTS**

- Four separate pads that allow  $\pm 7,500$  SF buildings (One pad reserved Three available)
- Office split to be determined potential for two-story or mezzanine
- Laydown yard possible with each pad (see layout)
- Minimum 24' ceilings
- Abundant parking