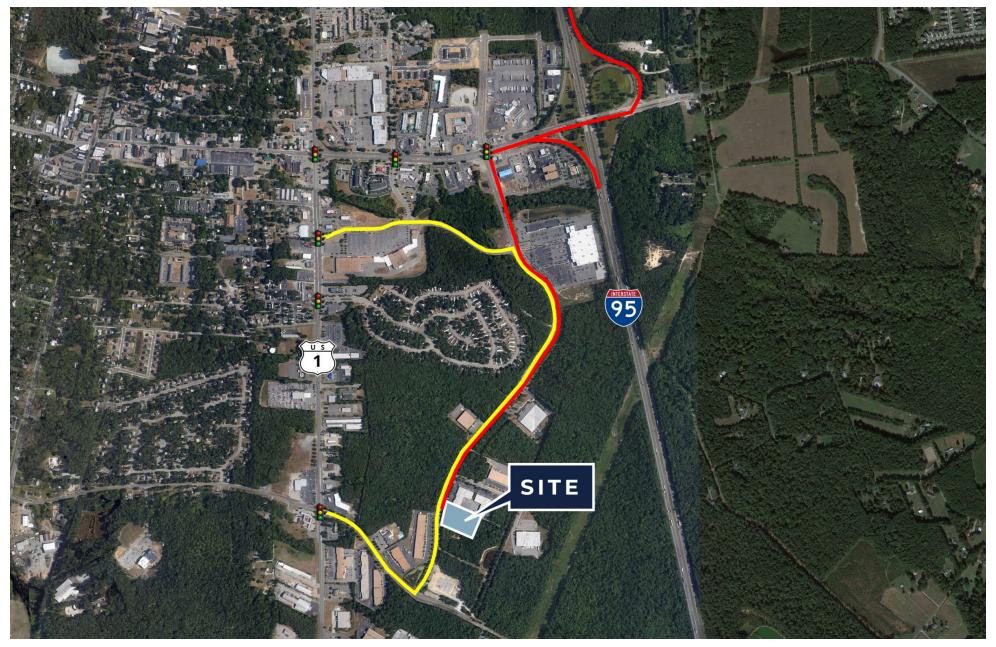

# **NEARBY HIGHWAY ACCESS**

## INDUSTRIAL PADS WITH LAYDOWN YARD

331 S. Hill Carter Parkway | Ashland, VA 23005