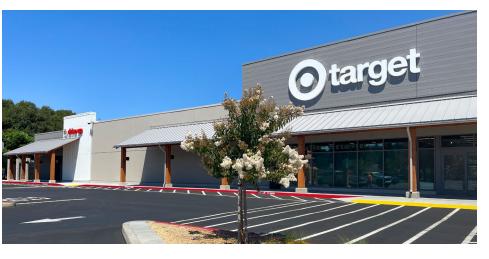

## ANCHORED BY TARGET





### **AVAILABILITY**

| # | TENANT        | SQUARE FOOTAGE |
|---|---------------|----------------|
|   | 7-Eleven      | ±4,300 SF      |
|   | Target        | ±57,000 SF     |
| Е | LEASE PENDING | ±2,023 SF      |
| Α | AVAILABLE     | ±2,986 SF      |
| В | Dollar Tree   | ±12,169 SF     |
| L | Tanning       | ±975 SF        |
| М | Queen Nails   | ±938 SF        |
| Ν | TOGO's        | ±1,499 SF      |
| 0 | LEASE PENDING | ±1,221 SF      |
| Р | Cruz'n        | ±500 SF        |
| Q | Pet Clinic    | ±1,300 SF      |
| R | SV Jewelers   | ±1,215 SF      |
| S | AVAILABLE     | ±1,170 SF      |
| Т | AVAILABLE     | ±3,178 SF      |







## RENOVATIONS UNDERWAY







### DEMOGRAPHICS

#### 15 MINUTES

#### **KEY FACTS**



POPULATION 105,573



MEDIAN AGE 39.0



AVERAGE HHI \$12