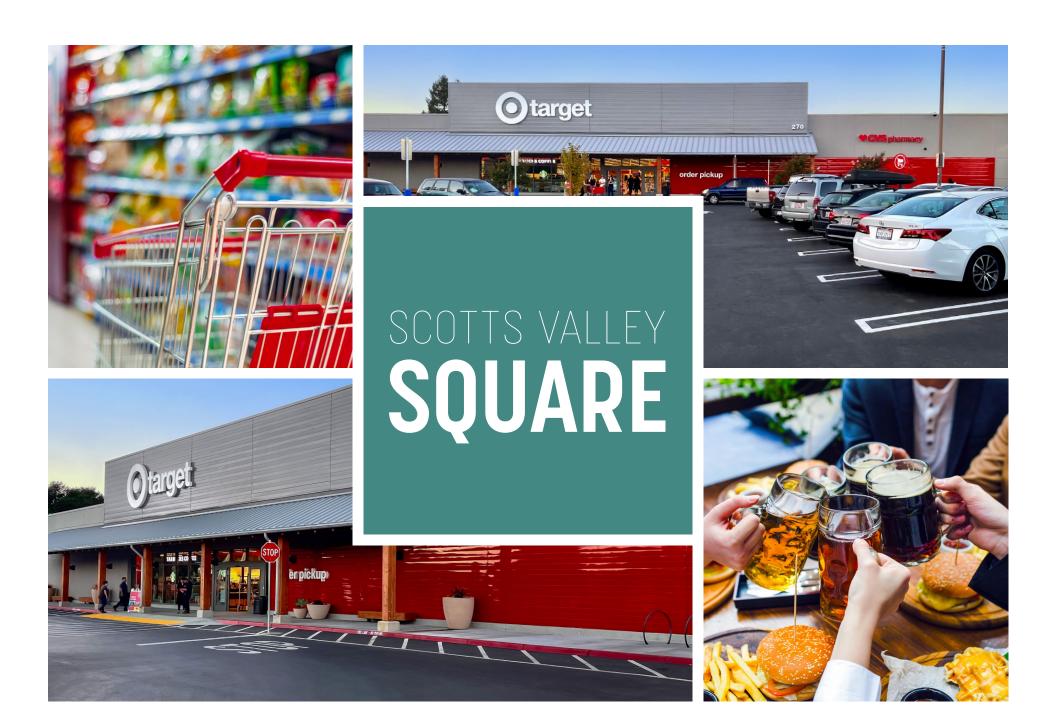

# SCOTTS VALLEY SQUARE

266-270 MT HERMON ROAD SCOTTS VALLEY, CA

**JAMES CHUNG** 

(408) 400-7017 jchung@theeconiccompany.com LIC #01408190 **NICOLE LYON** 

(408) 400-7008 nlyon@theeconiccompany.com LIC #01975898 **MARISA DELGADO** 

## ANCHORED BY TARGET

### **AVAILABILITY**

| # | TENANT        | SQUARE FOOTAGE |
|---|---------------|----------------|
|   | 7-Eleven      | ±4,300 SF      |
|   | Target        | ±57,000 SF     |
| Е | LEASE PENDING | ±2,023 SF      |
| Α | AVAILABLE     | ±2,986 SF      |
| В | Dollar Tree   | ±12,169 SF     |
| L | Tanning       | ±975 SF        |
| М | Queen Nails   | ±938 SF        |
| Ν | TOGO's        | ±1,499 SF      |
| 0 | LEASE PENDING | ±1,221 SF      |
| Р | Cruz'n        | ±500 SF        |
| Q | Pet Clinic    | ±1,300 SF      |
| R | SV Jewelers   | ±1,215 SF      |
| S | AVAILABLE     | ±1,170 SF      |
| Т | AVAILABLE     | ±3,178 SF      |