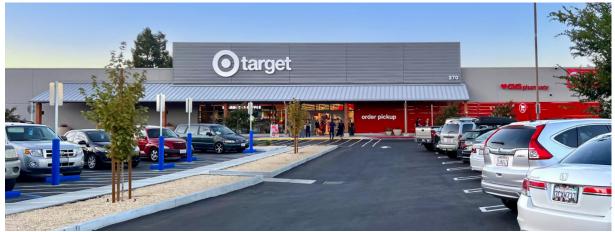

## ANCHORED BY TARGET





### **AVAILABILITY**

| # | TENANT        | SQUARE FOOTAGE |
|---|---------------|----------------|
|   | 7-Eleven      | ±4,300 SF      |
|   | Target        | ±57,000 SF     |
| Е | LEASE PENDING | ±2,023 SF      |
| Α | AVAILABLE     | ±2,986 SF      |
| В | Dollar Tree   | ±12,169 SF     |
| L | Tanning       | ±975 SF        |
| М | Queen Nails   | ±938 SF        |
| Ν | TOGO's        | ±1,499 SF      |
| 0 | LEASE PENDING | ±1,221 SF      |
| Р | Cruz'n        | ±500 SF        |
| Q | Pet Clinic    | ±1,300 SF      |
| R | SV Jewelers   | ±1,215 SF      |
| S | AVAILABLE     | ±1,170 SF      |
| Т | AVAILABLE     | ±3,178 SF      |







## RENOVATIONS UNDERWAY







### DEMOGRAPHICS

#### 15 MINUTES

#### **KEY FACTS**



POPULATION 105,573



MEDIAN A