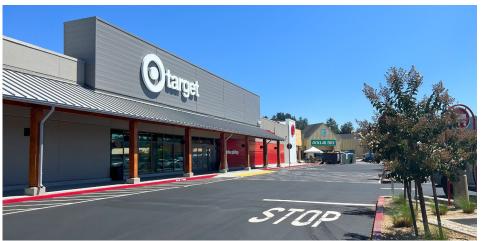

## ANCHORED BY TARGET





### **AVAILABILITY**

| # | TENANT        | SQUARE FOOTAGE |
|---|---------------|----------------|
|   | 7-Eleven      | ±4,300 SF      |
|   | Target        | ±57,000 SF     |
| Е | LEASE PENDING | ±2,023 SF      |
| Α | AVAILABLE     | ±2,986 SF      |
| В | Dollar Tree   | ±12,169 SF     |
| L | Tanning       | ±975 SF        |
| М | Queen Nails   | ±938 SF        |
| Ν | TOGO's        | ±1,499 SF      |
| 0 | LEASE PENDING | ±1,221 SF      |
| Р | Cruz'n        | ±500 SF        |
| Q | Pet Clinic    | ±1,300 SF      |
| R | SV Jewelers   | ±1,215 SF      |
| S | AVAILABLE     | ±1,170 SF      |
| Т | AVAILABLE     | ±3,178 SF      |







## RENOVATIONS UNDERWAY







### DEMOGRAPHICS

#### 15 MINUTES

#### **KEY FACTS**



POPULATION 105,573



MEDIAN