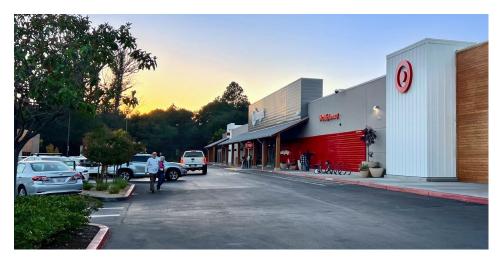

## ANCHORED BY TARGET





### **AVAILABILITY**

| # | TENANT        | SQUARE FOOTAGE |
|---|---------------|----------------|
|   | 7-Eleven      | ±4,300 SF      |
|   | Target        | ±57,000 SF     |
| Е | LEASE PENDING | ±2,023 SF      |
| Α | AVAILABLE     | ±2,986 SF      |
| В | Dollar Tree   | ±12,169 SF     |
| L | Tanning       | ±975 SF        |
| М | Queen Nails   | ±938 SF        |
| Ν | TOGO's        | ±1,499 SF      |
| 0 | LEASE PENDING | ±1,221 SF      |
| Р | Cruz'n        | ±500 SF        |
| Q | Pet Clinic    | ±1,300 SF      |
| R | SV Jewelers   | ±1,215 SF      |
| S | AVAILABLE     | ±1,170 SF      |
| Т | AVAILABLE     | ±3,178 SF      |







## RENOVATIONS UNDERWAY







### DEMOGRAPHICS

#### 15 MINUTES

#### **KEY FACTS**



POPULATION 105,573



MEDI