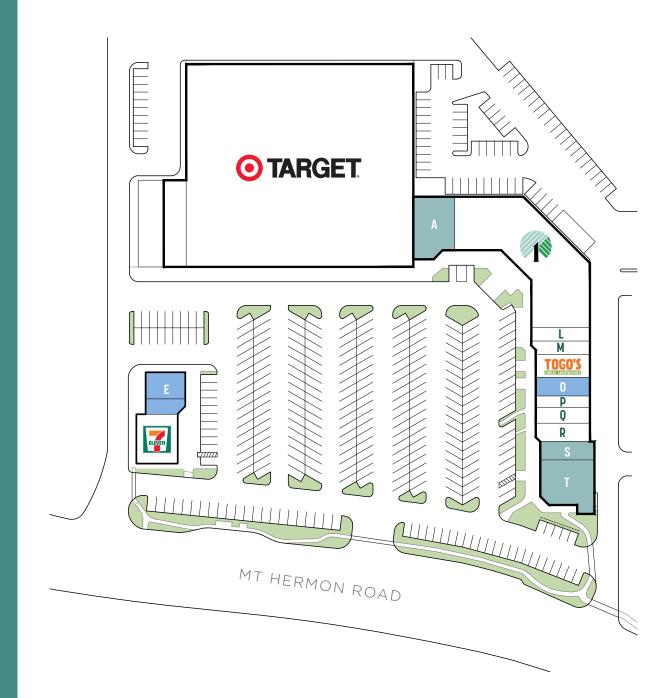

### **AVAILABILITY**

| # | TENANT        | SQUARE FOOTAGE |
|---|---------------|----------------|
|   | 7-Eleven      | ±4,300 SF      |
|   | Target        | ±57,000 SF     |
| Е | LEASE PENDING | ±2,023 SF      |
| Α | AVAILABLE     | ±2,986 SF      |
| В | Dollar Tree   | ±12,169 SF     |
| L | Tanning       | ±975 SF        |
| М | Queen Nails   | ±938 SF        |
| Ν | TOGO's        | ±1,499 SF      |
| 0 | LEASE PENDING | ±1,221 SF      |
| Р | Cruz'n        | ±500 SF        |
| Q | Pet Clinic    | ±1,300 SF      |
| R | SV Jewelers   | ±1,215 SF      |
| S | AVAILABLE     | ±1,170 SF      |
| Т | AVAILABLE     | ±3,178 SF      |