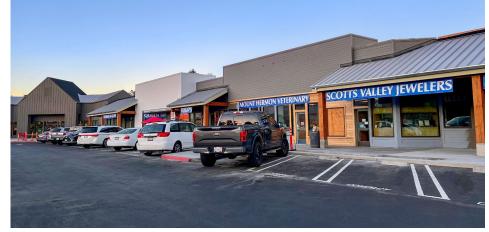

### **AVAILABILITY**

| # | TENANT        | SQUARE FOOTAGE |
|---|---------------|----------------|
|   | 7-Eleven      | ±4,300 SF      |
|   | Target        | ±57,000 SF     |
| Е | LEASE PENDING | ±2,023 SF      |
| Α | AVAILABLE     | ±2,986 SF      |
| В | Dollar Tree   | ±12,169 SF     |
| L | Tanning       | ±975 SF        |
| М | Queen Nails   | ±938 SF        |
| Ν | TOGO's        | ±1,499 SF      |
| 0 | LEASE PENDING | ±1,221 SF      |
| Р | Cruz'n        | ±500 SF        |
| Q | Pet Clinic    | ±1,300 SF      |
| R | SV Jewelers   | ±1,215 SF      |
| S | AVAILABLE     | ±1,170 SF      |
| Т | AVAILABLE     | ±3,178 SF      |