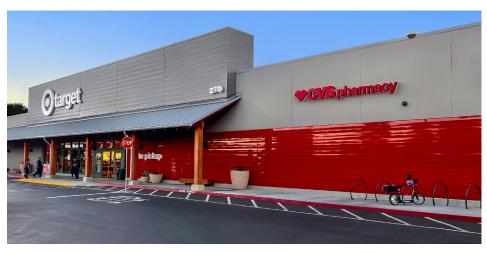

## ANCHORED BY TARGET





### **AVAILABILITY**

| # | TENANT        | SQUARE FOOTAGE |
|---|---------------|----------------|
|   | 7-Eleven      | ±4,300 SF      |
|   | Target        | ±57,000 SF     |
| Е | LEASE PENDING | ±2,023 SF      |
| Α | AVAILABLE     | ±2,986 SF      |
| В | Dollar Tree   | ±12,169 SF     |
| L | Tanning       | ±975 SF        |
| М | Queen Nails   | ±938 SF        |
| Ν | TOGO's        | ±1,499 SF      |
| 0 | LEASE PENDING | ±1,221 SF      |
| Р | Cruz'n        | ±500 SF        |
| Q | Pet Clinic    | ±1,300 SF      |
| R | SV Jewelers   | ±1,215 SF      |
| S | AVAILABLE     | ±1,170 SF      |
| Т | AVAILABLE     | ±3,178 SF      |







## RENOVATIONS UNDERWAY







### DEMOGRAPHICS

#### 15 MINUTES

#### **KEY FACTS**



POPULATION 105,573



MEDIAN AGE 39.0



AVERAGE HHI \$