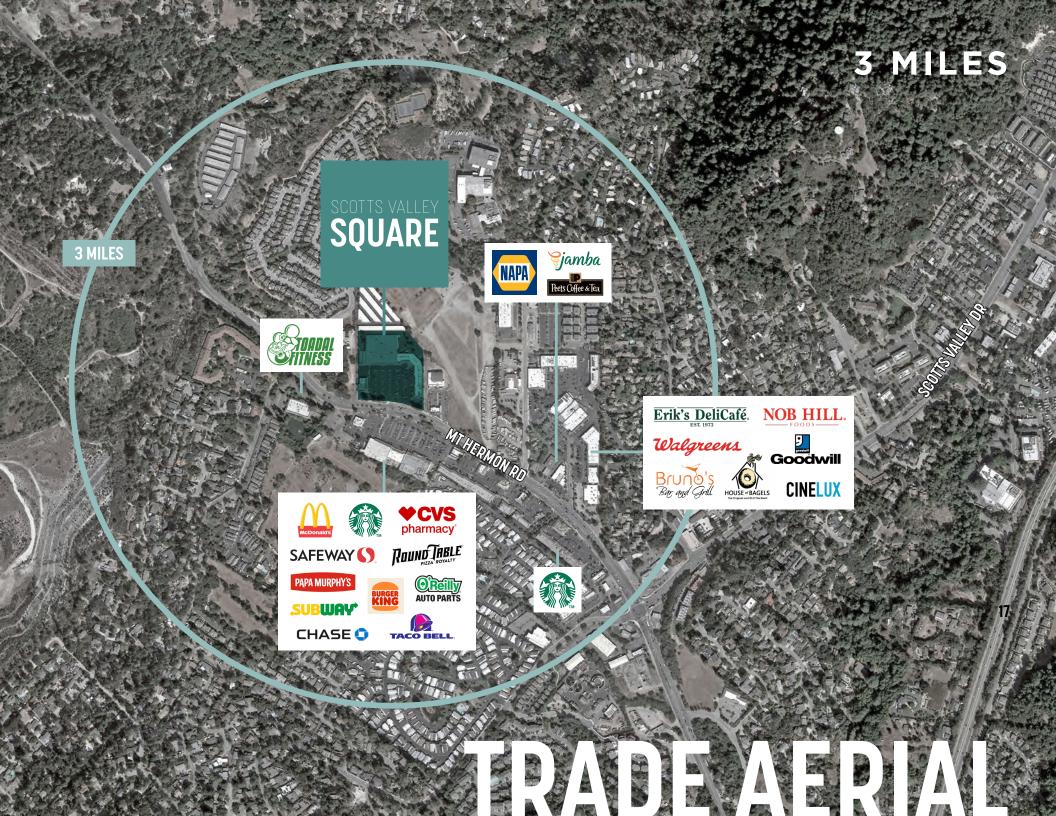

|
| R | SV Jewelers   | ±1,215 SF      |
| S | AVAILABLE     | ±1,170 SF      |
| Т | AVAILABLE     | ±3,178 SF      |







## RENOVATIONS UNDERWAY







### DEMOGRAPHICS

#### 15 MINUTES

#### **KEY FACTS**



POPULATION 105,573



MEDIAN AGE 39.0



AVERAGE HHI \$127,833



TOTAL HOUSEHOLDS 41,845



DAYTIME POPULATION 116,056

#### **ANNUAL CONSUMER SPENDING**



EATING OUT \$223,347,625



GROCERIES \$307,567,524





APPAREL & SERVICES \$126,877,517



TRAVEL \$145,704,199

## **AERIAL**



### DEMOGRAPHICS

1-5 MILES



1 MILE | 4,651 3 MILES | 19,094 5 MILES | 52,026

**POPULATION** 



1 MILE | \$135,537 3 MILES | \$128,061 5 MILES | \$119,697

**MEDIUM HHI** 



1 MILE | 6,162 3 MILES | 19,787 5 MILES | 50,805

DAYTIME POP.



**TRAFFIC COUNTS** 

MT HERMAN ROAD: 31,061 ADT



# SCOTTS VALLEY SQUARE

266-270 MT HERMON ROAD SCOTTS VALLEY, CA

**JAMES CHUNG** 

(408) 400-7017 jchung@theeconiccompany.com LIC #01408190 **NICOLE LYON** 

(408) 400-7008 nlyon@theeconiccompany.com LIC #01975898 **MARISA DELGADO** 

(408) 400-7014 mdelgado@theeconiccompany.com LIC #01917354