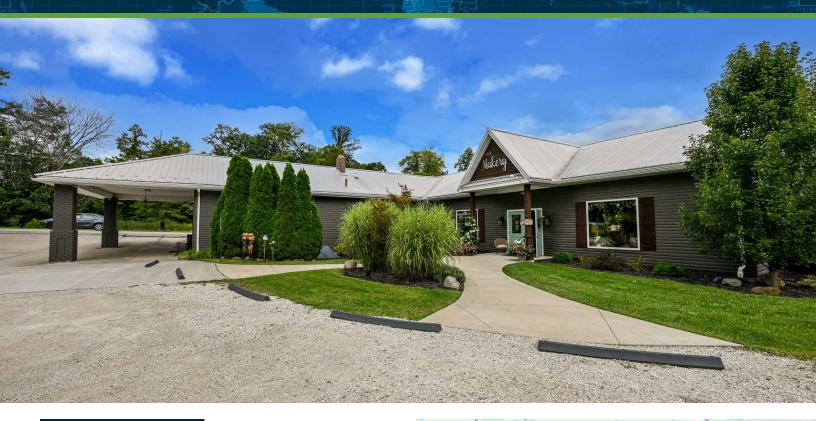

**FOR SALE** 

4434 WADSWORTH RD, NORTON, OH 44203

Retail Property

#### PROPERTY DESCRIPTION

Acquiring The Makery means taking ownership of a vibrant, community-focused Retail Business with a proven track record and significant growth potential. This investment includes the Business, the Inventory and the Building, providing a solid foundation for future success.

### LOCATION DESCRIPTION

Prime commercial location available at 4434 Wadsworth Rd., Norton, OH, positioned on the northeast corner of S. Medina Line Rd. and Wadsworth Rd. This site offers excellent visibility and accessibility, situated approximately 1/4 mile from I-76/224 and 3 miles from Downtown Wadsworth. It is also conveniently located just 8 miles south of Montrose, a key retail hub, and 11 miles from Downtown Akron, providing easy access to a major metropolitan area.