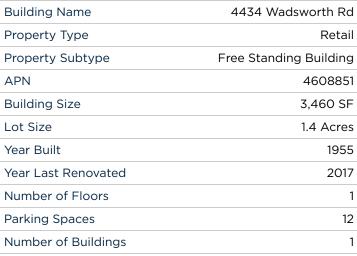

#### **OFFERING SUMMARY**

Sale Price: \$595,000 Lot Size: 1.4 Acres

Patrick Craig ADVISOR 216.293.8900 patrick.craig@sperrycga.com OH #SAL.2023006201

Each office independently owned and operated.

**FOR SALE** 