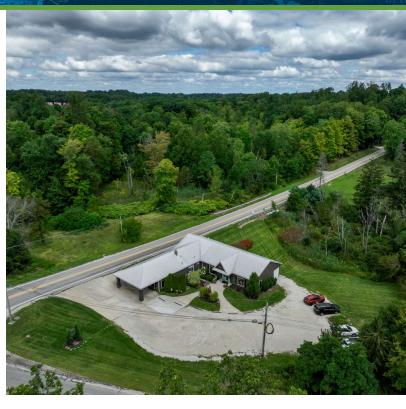

### LOCATION DESCRIPTION

Prime commercial location available at 4434 Wadsworth Rd., Norton, OH, positioned on the northeast corner of S. Medina Line Rd. and Wadsworth Rd. This site offers excellent visibility and accessibility, situated approximately 1/4 mile from I-76/224 and 3 miles from Downtown Wadsworth. It is also conveniently located just 8 miles south of Montrose, a key retail hub, and 11 miles from Downtown Akron, providing easy access to a major metropolitan area.

#### **OFFERING SUMMARY**

Sale Price: \$595,000 Lot Size: 1.4 Acres

Patrick Craig ADVISOR 216.293.8900 patrick.craig@sperrycga.com OH #SAL.2023006201

Each office independently owned and operated.

**FOR SALE** 