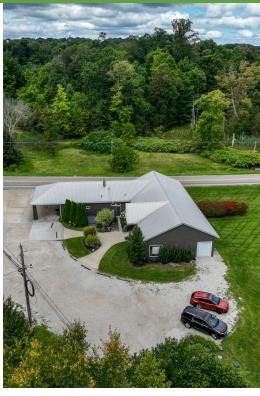

### LOCATION DESCRIPTION

Prime commercial location available at 4434 Wadsworth Rd., Norton, OH, positioned on the northeast corner of S. Medina Line Rd. and Wadsworth Rd. This site offers excellent visibility and accessibility, situated approximately 1/4 mile from I-76/224 and 3 miles from Downtown Wadsworth. It is also conveniently located just 8 miles south of Montrose, a key retail hub, and 11 miles from Downtown Akron, providing easy access to a major metropolitan area.

#### **OFFERING SUMMARY**

Sale Price: \$595,000 Lot Size: 1.4 Acres

Patrick Craig ADVISOR 216.293.8900 patrick.craig@sperrycga.com OH #SAL.2023006201

Each office independently owned and operated.

**FOR SALE** 