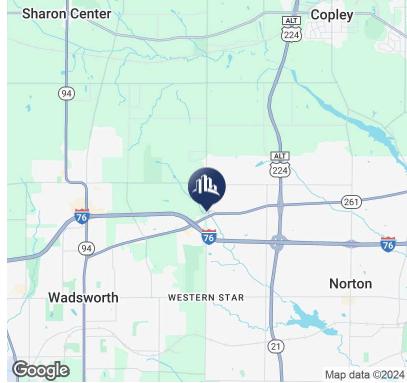

### LOCATION DESCRIPTION

Prime commercial location available at 4434 Wadsworth Rd., Norton, OH, positioned on the northeast corner of S. Medina Line Rd. and Wadsworth Rd. This site offers excellent visibility and accessibility, situated approximately 1/4 mile from I-76/224 and 3 miles from Downtown Wadsworth. It is also conveniently located just 8 miles south of Montrose, a key retail hub, and 11 miles from Downtown Akron, providing easy access to a major metropolitan area.