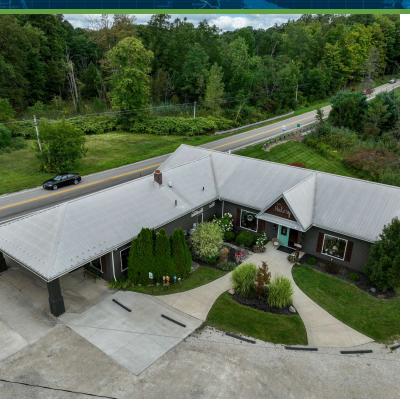

### LOCATION DESCRIPTION

Prime commercial location available at 4434 Wadsworth Rd., Norton, OH, positioned on the northeast corner of S. Medina Line Rd. and Wadsworth Rd. This site offers excellent visibility and accessibility, situated approximately 1/4 mile from I-76/224 and 3 miles from Downtown Wadsworth. It is also conveniently located just 8 miles south of Montrose, a key retail hub, and 11 miles from Downtown Akron, providing easy access to a major metropolitan area.

#### **OFFERING SUMMARY**

Sale Price: \$595,000 Lot Size: 1.4 Acres

Patrick Craig ADVISOR 216.293.8900 patrick.craig@sperrycga.com OH #SAL.2023006201

Each office independently owned and operated.

**FOR SALE** 