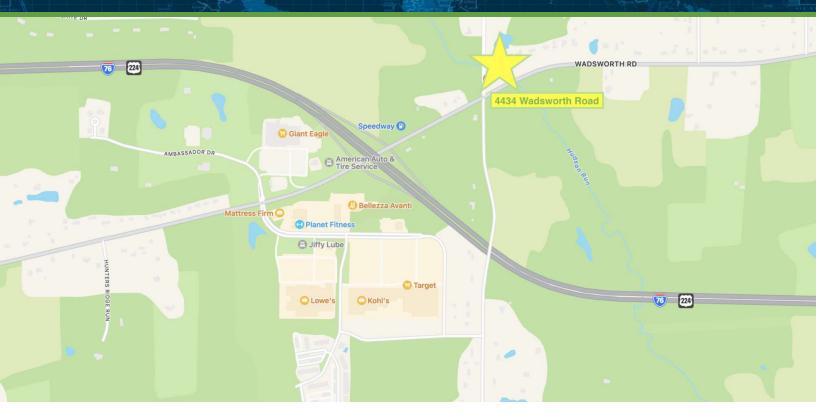

### LOCATION DESCRIPTION

Prime commercial location available at 4434 Wadsworth Rd., Norton, OH, positioned on the northeast corner of S. Medina Line Rd. and Wadsworth Rd. This site offers excellent visibility and accessibility, situated approximately 1/4 mile from I-76/224 and 3 miles from Downtown Wadsworth. It is also conveniently located just 8 miles south of Montrose, a key retail hub, and 11 miles from Downtown Akron, providing easy access to a major metropolitan area.

#### **OFFERING SUMMARY**

Sale Price: \$595,000 Lot Size: 1.4 Acres

Patrick Craig ADVISOR 216.293.8900 patrick.craig@sperrycga.com OH #SAL.2023006201

Each office independently owned and operated.

**FOR SALE** 