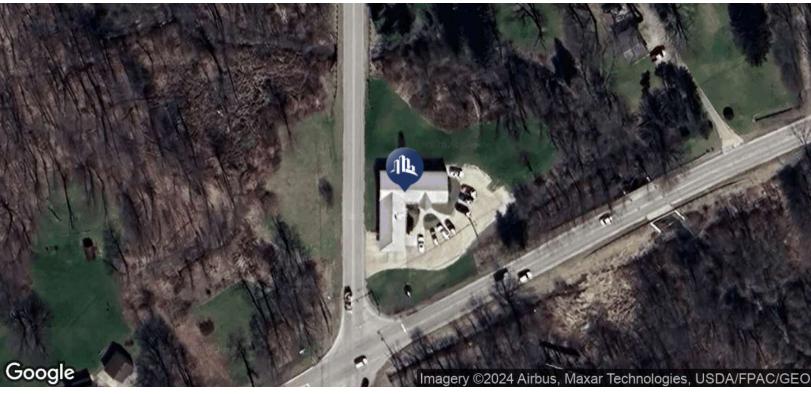

### LOCATION DESCRIPTION

Prime commercial location available at 4434 Wadsworth Rd., Norton, OH, positioned on the northeast corner of S. Medina Line Rd. and Wadsworth Rd. This site offers excellent visibility and accessibility, situated approximately 1/4 mile from I-76/224 and 3 miles from Downtown Wadsworth. It is also conveniently located just 8 miles south of Montrose, a key retail hub, and 11 miles from Downtown Akron, providing easy access to a major metropolitan area.