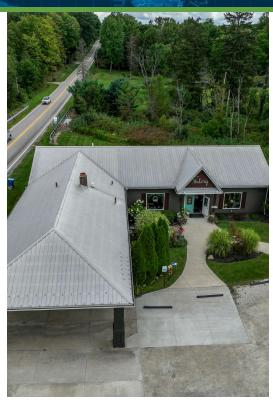

### LOCATION DESCRIPTION

Prime commercial location available at 4434 Wadsworth Rd., Norton, OH, positioned on the northeast corner of S. Medina Line Rd. and Wadsworth Rd. This site offers excellent visibility and accessibility, situated approximately 1/4 mile from I-76/224 and 3 miles from Downtown Wadsworth. It is also conveniently located just 8 miles south of Montrose, a key retail hub, and 11 miles from Downtown Akron, providing easy access to a major metropolitan area.

#### **OFFERING SUMMARY**

Sale Price: \$595,000 Lot Size: 1.4 Acres

Patrick Craig ADVISOR 216.293.8900 patrick.craig@sperrycga.com OH #SAL.2023006201

Each office independently owned and operated.

**FOR SALE** 