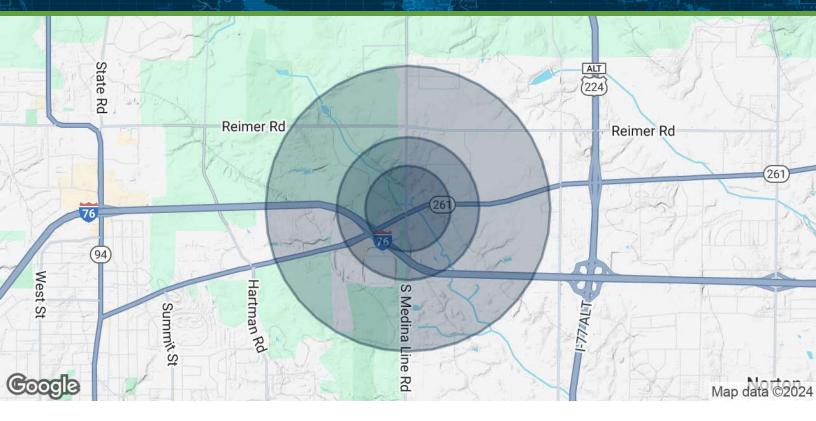

### **FOR SALE**

4434 WADSWORTH RD, NORTON, OH 44203

**Retail Property** 

| POPULATION           | 0.3 MILES | 0.5 MILES | 1 MILE |
|----------------------|-----------|-----------|--------|
| Total Population     | 73        | 332       | 1,597  |
| Average Age          | 44        | 44        | 44     |
| Average Age (Male)   | 43        | 43        | 43     |
| Average Age (Female) | 46        | 46        | 46     |

| HOUSEHOLDS & INCOME | 0.3 MILES | 0.5 MILES | 1 MILE    |
|---------------------|-----------|-----------|-----------|
| Total Households    | 31        | 141       | 691       |
| # of Persons per HH | 2.4       | 2.4       | 2.3       |
| Average HH Income   | \$116,716 | \$116,212 | \$116,730 |
| Average House Value | \$325,684 | \$315,886 | \$325,956 |

Demographics data derived from AlphaMap

Patrick Craig ADVISOR 216.293.8900 patrick.craig@sperrycga.com OH #SAL.2023006201