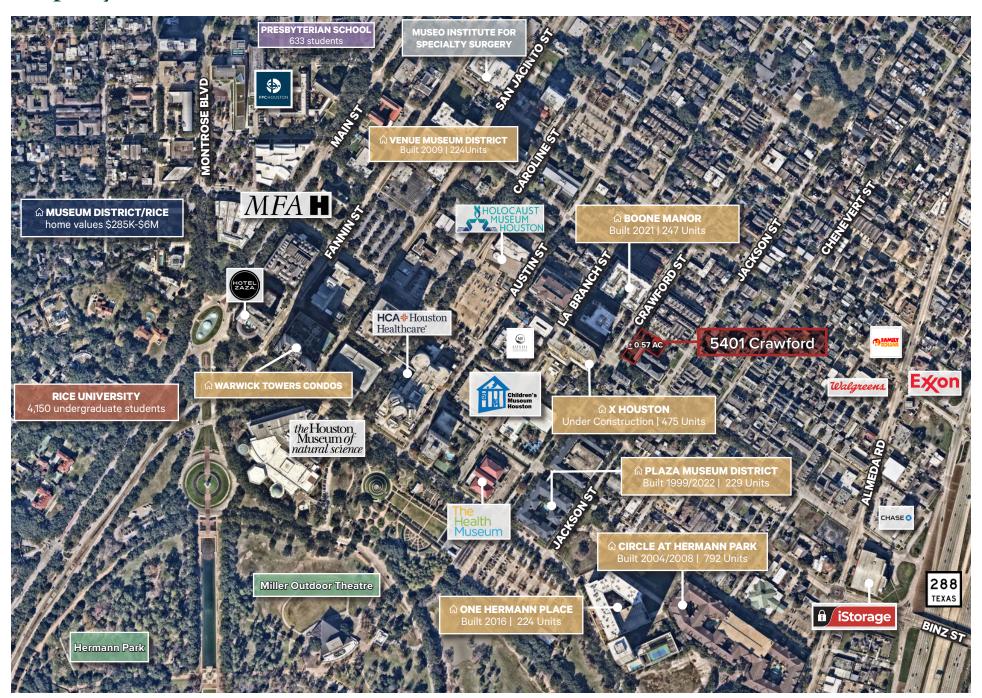

#### **Surrounding Area**

- Located in Houston's vibrant Museum District, just minutes away from Downtown Houston
- Easy access to the Texas Medical Center, Rice University, and major thoroughfares such as Hwy 59 and Hwy 288