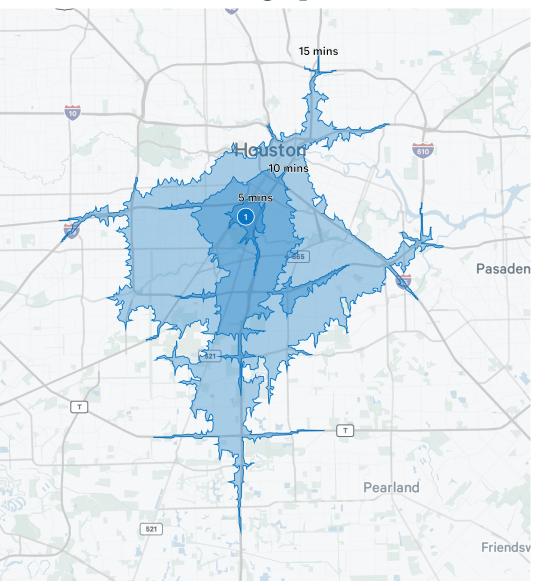

## Commute & Demographics

| Drive Times          | Minutes |
|----------------------|---------|
| Downtown Houston     | 9       |
| Texas Medical Center | 5       |
| Uptown/Galleria      | 12      |
| Rice Village         | 11      |