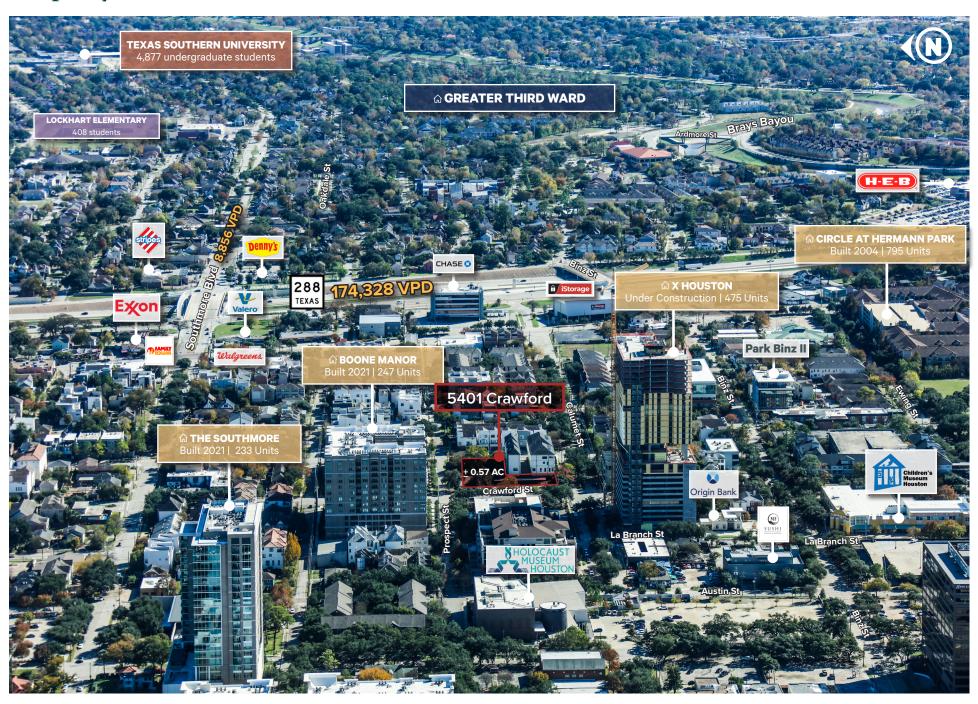

#### **Surrounding Area**

- Located in Houston's vibrant Museum District, just minutes away from Downtown Houston
- Easy access to the Texas Medical Center, Rice University, and major thoroughfares such as Hwy 59 and Hwy 288

### **Commute**

| Traffic Counts | Vehicles Per Day |  |  |
|----------------|------------------|--|--|
| Hwy 59         | 165,223          |  |  |
| Hwy 288        | 174,328          |  |  |
| TX-527 Spur    | 56,125           |  |  |