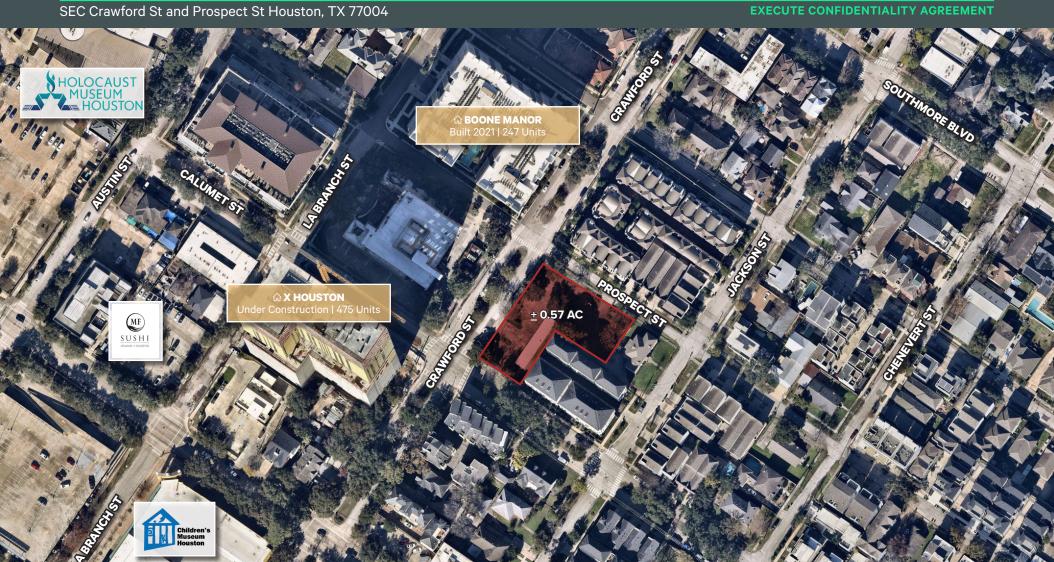

#### Location

- 5401 Crawford St Houston,TX 77004
- Located at the SEC of Crawford St and Prospect St

#### **Property Information**

- ± 0.57 acres
- No restrictions
- Utilities via City of Houston
- Tax rate \$2.129811 (2023)
- Existing curb cuts on Crawford St and Prospect St
- On-site detention required
- HISD (Poe Elementary, Cullen Middle, Lamar High School)

#### **Surrounding Area**

- Located in Houston's vibrant Museum District, just minutes away from Downtown Houston
- Easy access to the Texas Medical Center, Rice University, and major thoroughfares such as Hwy 59 and Hwy 288