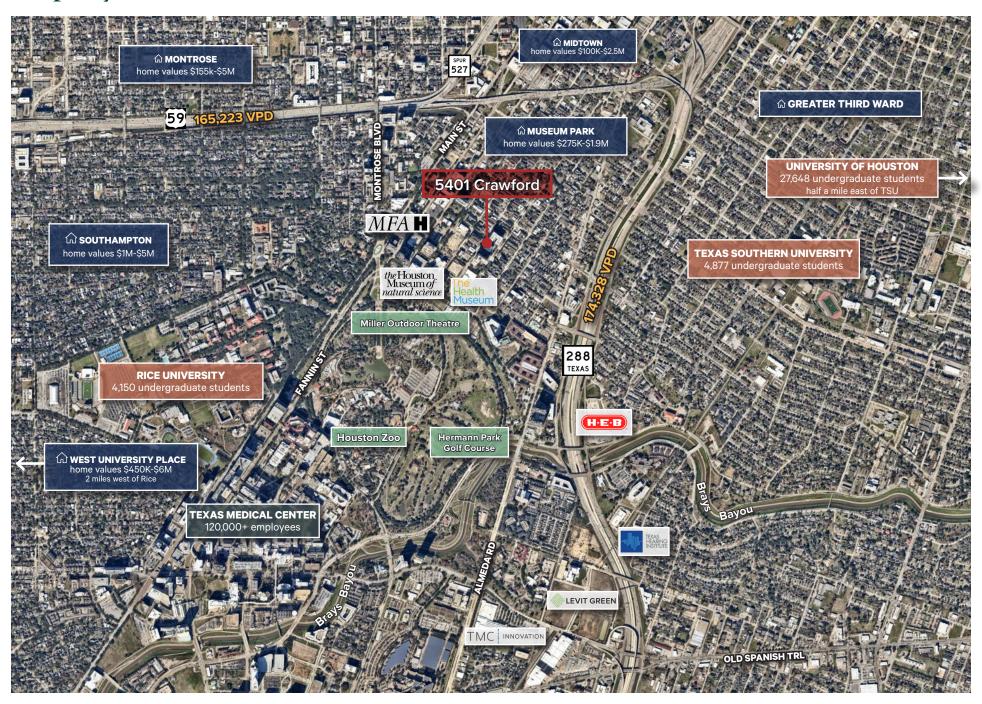

#### Location

- 5401 Crawford St Houston,TX 77004
- Located at the SEC of Crawford St and Prospect St

#### **Surrounding Area**

- Located in Houston's vibrant Museum District, just minutes away from Downtown Houston
- Easy access to the Texas Medical Center, Rice University, and major thoroughfares such as Hwy 59 and Hwy 288

### **Commute**

| Traffic Counts | Vehicles Per Day |  |  |
|----------------|------------------|--|--|
| Hwy 59         | 165,223          |  |  |
| Hwy 288        | 174,328          |  |  |
| TX-527 Spur    | 56,125           |  |  |