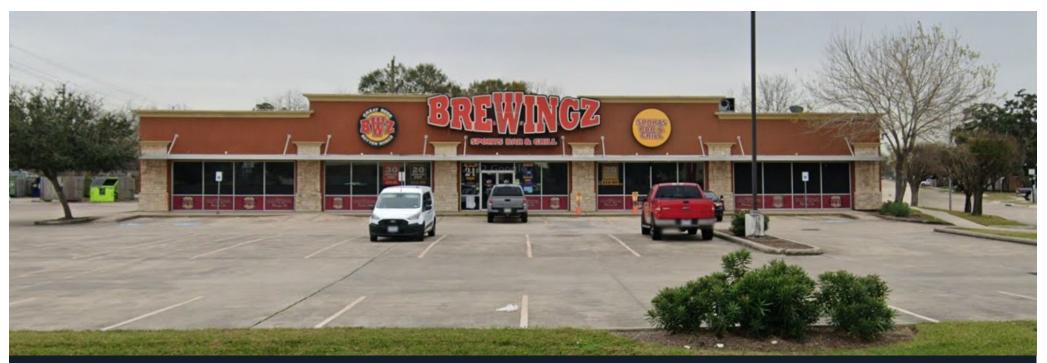

# FORMER BREWINGZ FOR LEASE OR BUILD-TO-SUIT

#### Features

- 7,012 sq ft freestanding restaurant for lease
- 80,000 sq ft Land

• Owner will build-to-suit

- 2nd gen with vent hood and grease trap in place
- Lit intersection of Spencer Hwy and Somerton